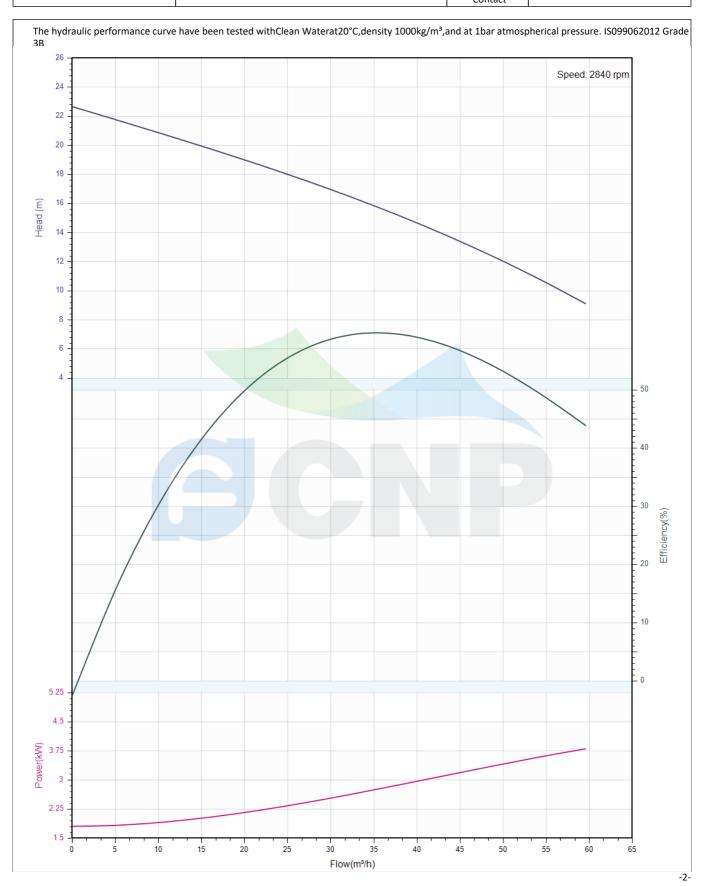

#### Others

Weight (kg) 51

|              | Performance Curve  | Manufacturer | CNP                                  |  |
|--------------|--------------------|--------------|--------------------------------------|--|
|              | remonitative curve | Address      | Yuhang District, Hangzhou, Zhejiang, |  |
| COND         | 80WQ40-15-4(JY)(I) | Contact      | 86-571-88637351                      |  |
|              | 90440-T2-4(11)(I)  | Date         | 2022/03/09                           |  |
| Project Name |                    | Client Name  | DPA                                  |  |
| Project Name |                    | Client Addr. |                                      |  |
| Item NO      |                    | Contacts     | Alireza                              |  |
| Itelli NO    |                    | Contact      |                                      |  |

| Rated parameters     |                    |  |  |  |  |  |
|----------------------|--------------------|--|--|--|--|--|
| Pump model           | 80WQ40-15-4(JY)(I) |  |  |  |  |  |
| Part NO.             | 80WQ40-15-4(JY)(I) |  |  |  |  |  |
| Rated flow (m³/h)    | 40                 |  |  |  |  |  |
| Rated head (m)       | 15                 |  |  |  |  |  |
| Rated efficiency (%) | 51.4               |  |  |  |  |  |
| Power (kW)           | 3.18               |  |  |  |  |  |
| Speed (rpm)          | 2840               |  |  |  |  |  |