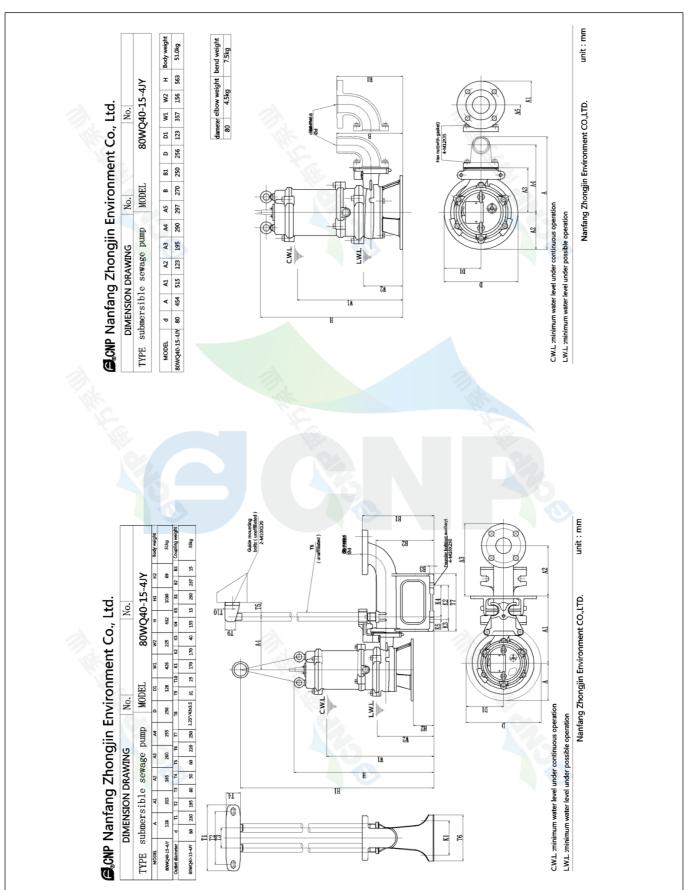

## Structure dimension

Standard caliber DN
Outlet Diameter DN80

Nanfang Zhongjin Environment CO.,LTD.

unit: mm

|              | Installation picture  | Manufacturer | CNP                                  |
|--------------|-----------------------|--------------|--------------------------------------|
|              | ilistaliation picture | Address      | Yuhang District, Hangzhou, Zhejiang, |
| COND         | 80WQ40-15-4(JY)(I)    | Contact      | 86-571-88637351                      |
|              | 90440-T2-4(11)(I)     | Date         | 2022/03/09                           |
| Project Name |                       | Client Name  | DPA                                  |
| Project Name |                       | Client Addr. |                                      |
| Item NO      |                       | Contacts     | Alireza                              |
| Item NO      |                       | Contact      |                                      |