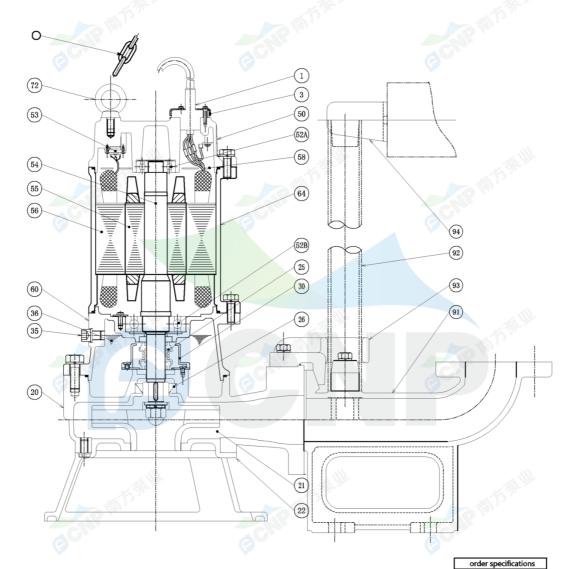

# **CNP** Nanfang Zhongjin Environment Co., Ltd.

| SECTIONAL DRAWING            | No.   | No.                  |
|------------------------------|-------|----------------------|
| TYPE submersible sewage pump | MODEL | WQ-1.5/2.2/3.0/4.0kW |

| No. | names of parts      | number | material   | No. | names of parts    | number | material                |
|-----|---------------------|--------|------------|-----|-------------------|--------|-------------------------|
| 1   | cable               | 1      | YZW        | 22  | water inlet cover | 1      | HT200                   |
| 3   | cable cover         | 1      | SUS304     | 20  | casing            | 1      | HT200                   |
| 50  | top cover           | 1      | HT200      | 35  | oil filler plug   | 1      | SUS304                  |
| 52A | upper bearing       | 1      |            | 36  | machine oil 32#   |        | _ (1)2                  |
| 58  | cable transit board | 1      |            | 60  | lower cover       | 1      | HT200                   |
| 64  | base                | 1      | HT200      | 56  | stator            | 1      | 200                     |
| 52B | lower bearing       | 1      |            | 55  | rotor             | 1      |                         |
| 25  | mechanical seal     | 1      | Carbon/SIC | 54  | shaft             | 1      |                         |
| 30  | oil lift            | 1      |            | 53  | thermal protector | 1      |                         |
| 26  | framework oil seal  | 1      | NBRI-2     | 72  | eye bolt          | 2      | 45#(forging galvanized) |
| 93  | guide hook          | 1      | HT200      | 91  | water outlet base | 1      | HT200                   |
| 21  | impeller            | 1      | HT200      | 94  | guiding           | 1      | HT200                   |
| 510 | lift chain          | 1      | SUS304     | 92  | pipe              | 1      | SUS304 (unaffiliated)   |