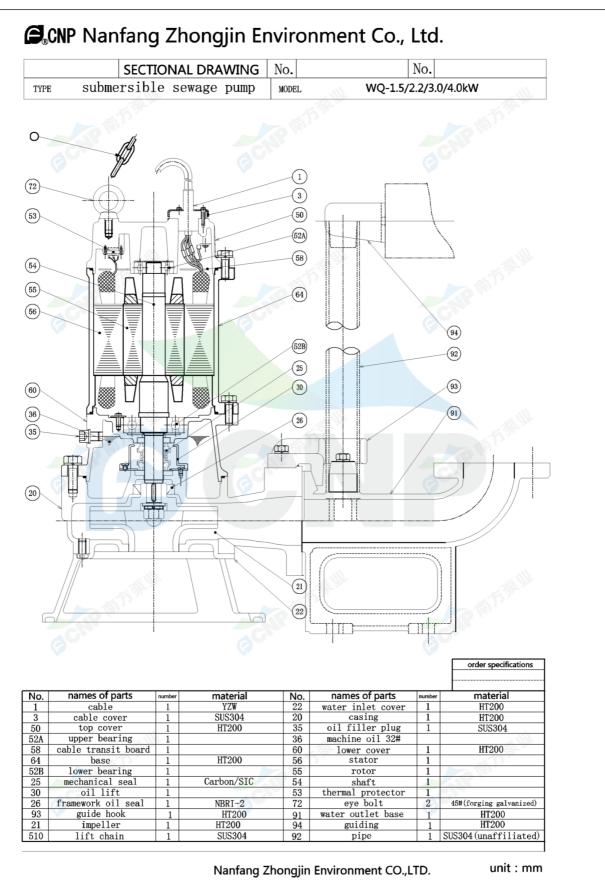

| CONP         | Structure picture | Manufacturer | CNP                                  |
|--------------|-------------------|--------------|--------------------------------------|
|              |                   | Address      | Yuhang District, Hangzhou, Zhejiang, |
|              | 80WQ40-12-3/QG(I) | Contact      | 86-571-88637351                      |
|              |                   | Date         | 2022/03/09                           |
| Project Name |                   | Client Name  | DPA                                  |
|              |                   | Client Addr. |                                      |
| Item NO      |                   | Contacts     | Alireza                              |
|              |                   | Contact      |                                      |

| Part NO.                          | 80WQ40-12-3/QG(I)    |                                                                                                                                                                                                                                           |
|-----------------------------------|----------------------|-------------------------------------------------------------------------------------------------------------------------------------------------------------------------------------------------------------------------------------------|
| Product Picture                   |                      | Note                                                                                                                                                                                                                                      |
|                                   |                      | The sewage submersible pump is composed of two parts: the motor and<br>the pump.<br>The two are separated by an oil chamber and a mechanical seal assembly.<br>Divided into fixed automatic coupling installation and mobile installation |
| technology                        |                      |                                                                                                                                                                                                                                           |
| Pump rotator speed                | 2840                 |                                                                                                                                                                                                                                           |
| Nameplate standards               | CE                   |                                                                                                                                                                                                                                           |
| Material                          |                      |                                                                                                                                                                                                                                           |
| Impeller                          | HT200                |                                                                                                                                                                                                                                           |
| Pump shaft                        | 20cr13               |                                                                                                                                                                                                                                           |
| Rubber code                       | P                    |                                                                                                                                                                                                                                           |
| Pump case                         | нт200                |                                                                                                                                                                                                                                           |
| Installation                      |                      |                                                                                                                                                                                                                                           |
| Installation                      | -                    |                                                                                                                                                                                                                                           |
| Connection Code                   | F<br>mperatu 6bar/40 |                                                                                                                                                                                                                                           |
| Maximum Pressure/Ter              | DIN                  |                                                                                                                                                                                                                                           |
| Flange Standard<br>Pressure Class | PN6                  |                                                                                                                                                                                                                                           |
| Medium                            |                      |                                                                                                                                                                                                                                           |
| Medium Temperature                | 40                   |                                                                                                                                                                                                                                           |
| Maximum diameter of p             | partic 22            |                                                                                                                                                                                                                                           |
| Maximum Environment               | t Temper 40          |                                                                                                                                                                                                                                           |
| Structure dimension               | ı                    |                                                                                                                                                                                                                                           |
| Standard caliber                  | DN                   |                                                                                                                                                                                                                                           |
| Outlet Diameter                   | DN80                 |                                                                                                                                                                                                                                           |
| Motor                             |                      |                                                                                                                                                                                                                                           |
| Number of Motor Phase             | e Three Phase        | 2                                                                                                                                                                                                                                         |
| Protection Class                  | IP68                 |                                                                                                                                                                                                                                           |
| Insulation Class                  | F                    |                                                                                                                                                                                                                                           |
| Motor Power                       | 3                    |                                                                                                                                                                                                                                           |
| Power Frequency                   | 50HZ                 |                                                                                                                                                                                                                                           |
| Rated Voltage (V)                 | 380V                 |                                                                                                                                                                                                                                           |
| Rated Current (A)                 | 6.1                  |                                                                                                                                                                                                                                           |
| Starting mode                     | direct boot          |                                                                                                                                                                                                                                           |
| Seal                              |                      |                                                                                                                                                                                                                                           |
| Mechanical Seal                   | H-25                 |                                                                                                                                                                                                                                           |
| Others                            |                      |                                                                                                                                                                                                                                           |
|                                   |                      |                                                                                                                                                                                                                                           |