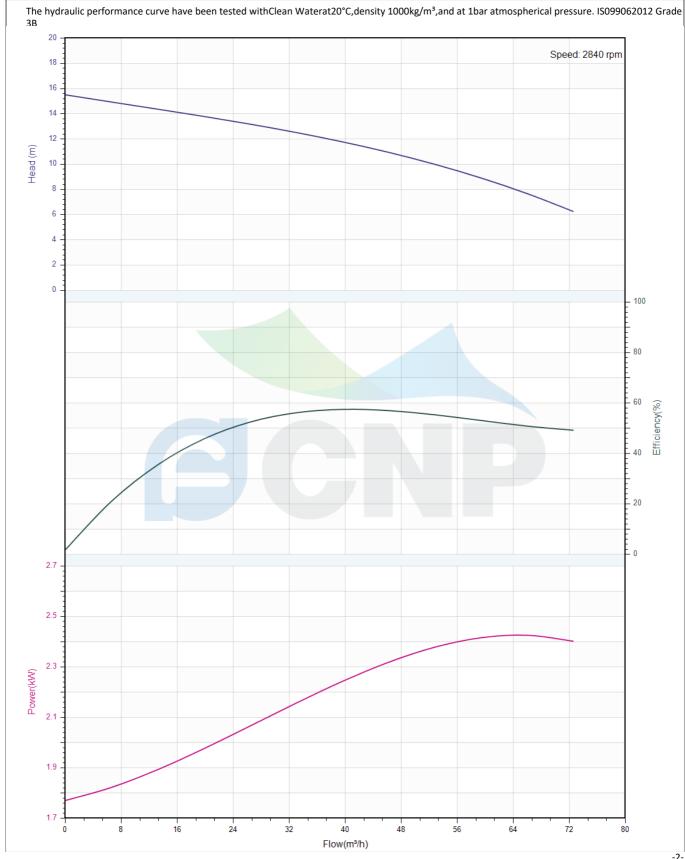

| CNP          | Performance Curve | Manufacturer | CNP                                  |
|--------------|-------------------|--------------|--------------------------------------|
|              |                   | Address      | Yuhang District, Hangzhou, Zhejiang, |
|              | 80WQ40-12-3/QG(I) | Contact      | 86-571-88637351                      |
|              |                   | Date         | 2022/03/09                           |
| Project Name |                   | Client Name  | DPA                                  |
|              |                   | Client Addr. |                                      |
| ltem NO      |                   | Contacts     | Alireza                              |
|              |                   | Contact      |                                      |

| Rated parameters               |                   |  |
|--------------------------------|-------------------|--|
| Pump model                     | 80WQ40-12-3/QG(I) |  |
| Part NO.                       | 80WQ40-12-3/QG(I) |  |
| Rated flow (m <sup>3</sup> /h) | 40                |  |
| Rated head (m)                 | 12                |  |
| Rated efficiency (%)           | 55.9              |  |
| Power (kW)                     | 2.215             |  |
| Speed (rpm)                    | 2840              |  |
|                                |                   |  |
| Medium                         |                   |  |
| Pumped medium                  | Clean Water       |  |
| Working temperature (°C)       | 20                |  |
| Medium density (kg/m³)         | 1000              |  |
| Viscosity (mm²/s)              | 1                 |  |