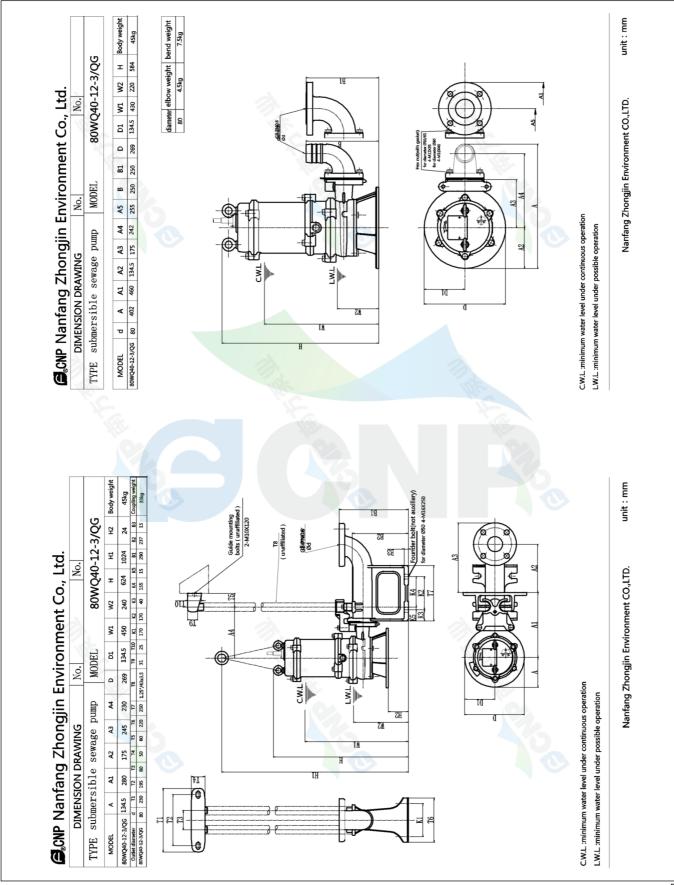

| CNP          | Installation picture | Manufacturer | CNP                                  |
|--------------|----------------------|--------------|--------------------------------------|
|              |                      | Address      | Yuhang District, Hangzhou, Zhejiang, |
|              | 80WQ40-12-3/QG(I)    | Contact      | 86-571-88637351                      |
|              |                      | Date         | 2022/03/09                           |
| Project Name |                      | Client Name  | DPA                                  |
| Froject Name |                      | Client Addr. |                                      |
| Item NO      |                      | Contacts     | Alireza                              |
|              |                      | Contact      |                                      |
|              |                      |              |                                      |

| Part NO.                          | 80WQ40-12-3/QG(I)    |                                                                                                                                                                                                                                           |
|-----------------------------------|----------------------|-------------------------------------------------------------------------------------------------------------------------------------------------------------------------------------------------------------------------------------------|
| Product Picture                   |                      | Note                                                                                                                                                                                                                                      |
|                                   |                      | The sewage submersible pump is composed of two parts: the motor and<br>the pump.<br>The two are separated by an oil chamber and a mechanical seal assembly.<br>Divided into fixed automatic coupling installation and mobile installation |
| technology                        |                      |                                                                                                                                                                                                                                           |
| Pump rotator speed                | 2840                 |                                                                                                                                                                                                                                           |
| Nameplate standards               | CE                   |                                                                                                                                                                                                                                           |
| Material                          |                      |                                                                                                                                                                                                                                           |
| Impeller                          | HT200                |                                                                                                                                                                                                                                           |
| Pump shaft                        | 20cr13               |                                                                                                                                                                                                                                           |
| Rubber code                       | P                    |                                                                                                                                                                                                                                           |
| Pump case                         | нт200                |                                                                                                                                                                                                                                           |
| Installation                      |                      |                                                                                                                                                                                                                                           |
| Installation                      | -                    |                                                                                                                                                                                                                                           |
| Connection Code                   | F<br>mperatu 6bar/40 |                                                                                                                                                                                                                                           |
| Maximum Pressure/Ter              | DIN                  |                                                                                                                                                                                                                                           |
| Flange Standard<br>Pressure Class | PN6                  |                                                                                                                                                                                                                                           |
| Medium                            |                      |                                                                                                                                                                                                                                           |
| Medium Temperature                | 40                   |                                                                                                                                                                                                                                           |
| Maximum diameter of p             | partic 22            |                                                                                                                                                                                                                                           |
| Maximum Environment               | t Temper 40          |                                                                                                                                                                                                                                           |
| Structure dimension               | ı                    |                                                                                                                                                                                                                                           |
| Standard caliber                  | DN                   |                                                                                                                                                                                                                                           |
| Outlet Diameter                   | DN80                 |                                                                                                                                                                                                                                           |
| Motor                             |                      |                                                                                                                                                                                                                                           |
| Number of Motor Phase             | e Three Phase        | 2                                                                                                                                                                                                                                         |
| Protection Class                  | IP68                 |                                                                                                                                                                                                                                           |
| Insulation Class                  | F                    |                                                                                                                                                                                                                                           |
| Motor Power                       | 3                    |                                                                                                                                                                                                                                           |
| Power Frequency                   | 50HZ                 |                                                                                                                                                                                                                                           |
| Rated Voltage (V)                 | 380V                 |                                                                                                                                                                                                                                           |
| Rated Current (A)                 | 6.1                  |                                                                                                                                                                                                                                           |
| Starting mode                     | direct boot          |                                                                                                                                                                                                                                           |
| Seal                              |                      |                                                                                                                                                                                                                                           |
| Mechanical Seal                   | H-25                 |                                                                                                                                                                                                                                           |
| Others                            |                      |                                                                                                                                                                                                                                           |
|                                   |                      |                                                                                                                                                                                                                                           |