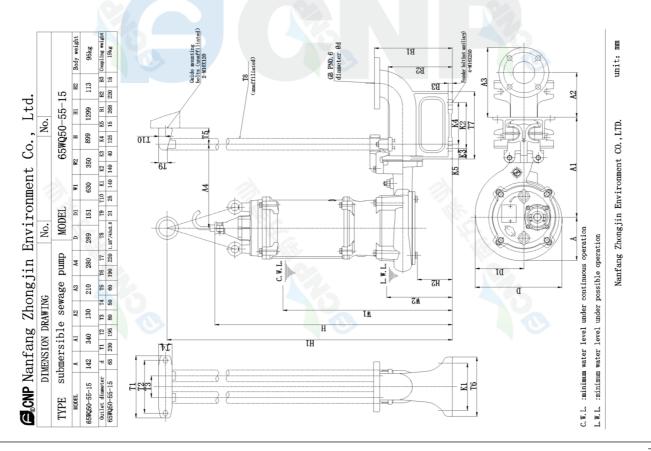

| CONP         | Structure picture | Manufacturer | CNP                                  |
|--------------|-------------------|--------------|--------------------------------------|
|              | Structure picture | Address      | Yuhang District, Hangzhou, Zhejiang, |
|              | 65WQ50-55-15(I)   | Contact      | 86-571-88637351                      |
|              |                   | Date         | 2022/03/09                           |
| Project Name |                   | Client Name  | DPA                                  |
|              |                   | Client Addr. |                                      |
| Item NO      |                   | Contacts     | Alireza                              |
|              |                   | Contact      |                                      |