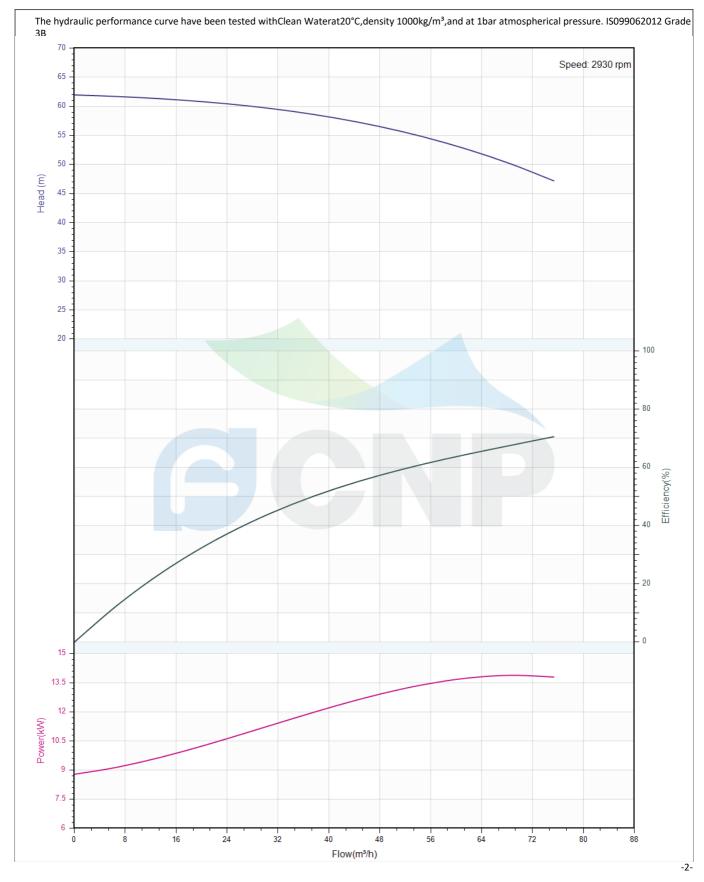

| BCNP         | Performance Curve | Manufacturer | CNP                                 |
|--------------|-------------------|--------------|-------------------------------------|
|              | Performance curve | Address      | Yuhang District, Hangzhou, Zhejiang |
|              | 65WQ50-55-15(I)   | Contact      | 86-571-88637351                     |
|              |                   | Date         | 2022/03/09                          |
| Project Name |                   | Client Name  | DPA                                 |
|              |                   | Client Addr. |                                     |
| Item NO      |                   | Contacts     | Alireza                             |
|              |                   | Contact      |                                     |

| Rated parameters               |                 |  |
|--------------------------------|-----------------|--|
| Pump model                     | 65WQ50-55-15(I) |  |
| Part NO.                       | 65WQ50-55-15(I) |  |
| Rated flow (m <sup>3</sup> /h) | 50              |  |
| Rated head (m)                 | 55              |  |
| Rated efficiency (%)           | 57.5            |  |
| Power (kW)                     | 12.188          |  |
| Speed (rpm)                    | 2930            |  |
|                                |                 |  |
| Medium                         |                 |  |
| Pumped medium                  | Clean Water     |  |
| Working temperature (°C)       | 20              |  |
| Medium density (kg/m³)         | 1000            |  |
| Viscosity (mm²/s)              | 1               |  |