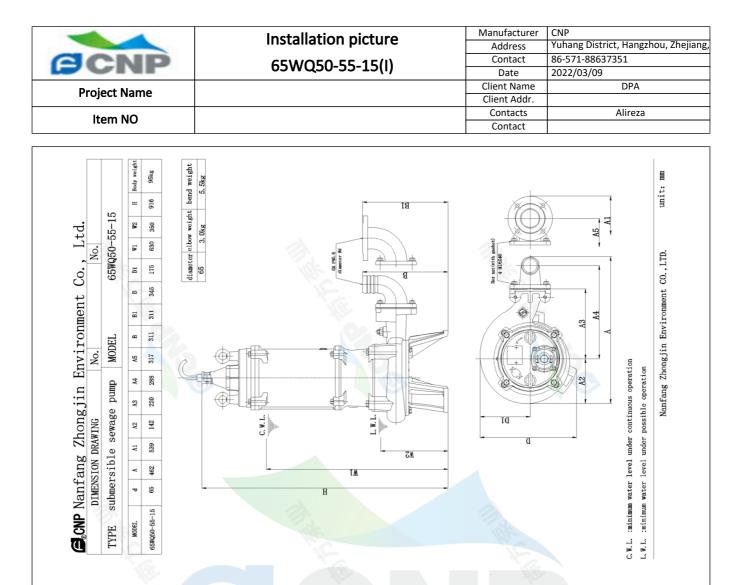

| CNP          | Product Information | Manufacturer | CNP                                  |
|--------------|---------------------|--------------|--------------------------------------|
|              |                     | Address      | Yuhang District, Hangzhou, Zhejiang, |
|              | 65WQ50-55-15(I)     | Contact      | 86-571-88637351                      |
|              |                     | Date         | 2022/03/09                           |
| Project Name |                     | Client Name  | DPA                                  |
|              |                     | Client Addr. |                                      |
| Item NO      |                     | Contacts     | Alireza                              |
|              |                     | Contact      |                                      |

| Part NO.                           | 65WQ50-55-15(I)  |                                                                                                                                                                                                                                           |  |  |
|------------------------------------|------------------|-------------------------------------------------------------------------------------------------------------------------------------------------------------------------------------------------------------------------------------------|--|--|
| Product Picture                    |                  | Note                                                                                                                                                                                                                                      |  |  |
|                                    |                  | The sewage submersible pump is composed of two parts: the motor and<br>the pump.<br>The two are separated by an oil chamber and a mechanical seal assembly.<br>Divided into fixed automatic coupling installation and mobile installation |  |  |
| technology                         |                  |                                                                                                                                                                                                                                           |  |  |
| Pump rotator speed                 | 2930             |                                                                                                                                                                                                                                           |  |  |
| Nameplate standards                | CE               |                                                                                                                                                                                                                                           |  |  |
| Material                           |                  |                                                                                                                                                                                                                                           |  |  |
| Impeller                           | HT200            |                                                                                                                                                                                                                                           |  |  |
| Pump shaft                         | 20cr13           |                                                                                                                                                                                                                                           |  |  |
| Rubber code                        | P                |                                                                                                                                                                                                                                           |  |  |
| Pump case                          | HT200            |                                                                                                                                                                                                                                           |  |  |
| Installation                       |                  |                                                                                                                                                                                                                                           |  |  |
| Connection Code                    | F                |                                                                                                                                                                                                                                           |  |  |
| Maximum Pressure/Ten               |                  |                                                                                                                                                                                                                                           |  |  |
| Flange Standard                    | DIN              |                                                                                                                                                                                                                                           |  |  |
| Pressure Class                     | PN6              |                                                                                                                                                                                                                                           |  |  |
| Medium                             |                  |                                                                                                                                                                                                                                           |  |  |
| Medium Temperature                 | 40               |                                                                                                                                                                                                                                           |  |  |
| Maximum diameter of p              |                  |                                                                                                                                                                                                                                           |  |  |
| Maximum Environment                | Temper 40        |                                                                                                                                                                                                                                           |  |  |
| Structure dimension                |                  |                                                                                                                                                                                                                                           |  |  |
| Standard caliber                   | DN               |                                                                                                                                                                                                                                           |  |  |
| Outlet Diameter                    | DN65             |                                                                                                                                                                                                                                           |  |  |
| Motor                              |                  |                                                                                                                                                                                                                                           |  |  |
| Number of Motor Phase              | Three Pha        | se                                                                                                                                                                                                                                        |  |  |
| Protection Class                   | IP68             |                                                                                                                                                                                                                                           |  |  |
| Insulation Class                   | F                |                                                                                                                                                                                                                                           |  |  |
| Motor Power                        | 15               |                                                                                                                                                                                                                                           |  |  |
| Power Frequency                    | 50HZ             |                                                                                                                                                                                                                                           |  |  |
| Rated Voltage (V)                  | 380V             |                                                                                                                                                                                                                                           |  |  |
| Rated Current (A)<br>Starting mode | 22<br>direct boo | t                                                                                                                                                                                                                                         |  |  |
|                                    |                  |                                                                                                                                                                                                                                           |  |  |
| Seal                               |                  |                                                                                                                                                                                                                                           |  |  |
| Mechanical Seal                    | H-30             |                                                                                                                                                                                                                                           |  |  |
| Others                             |                  |                                                                                                                                                                                                                                           |  |  |
| Weight (kg)                        | 95               |                                                                                                                                                                                                                                           |  |  |