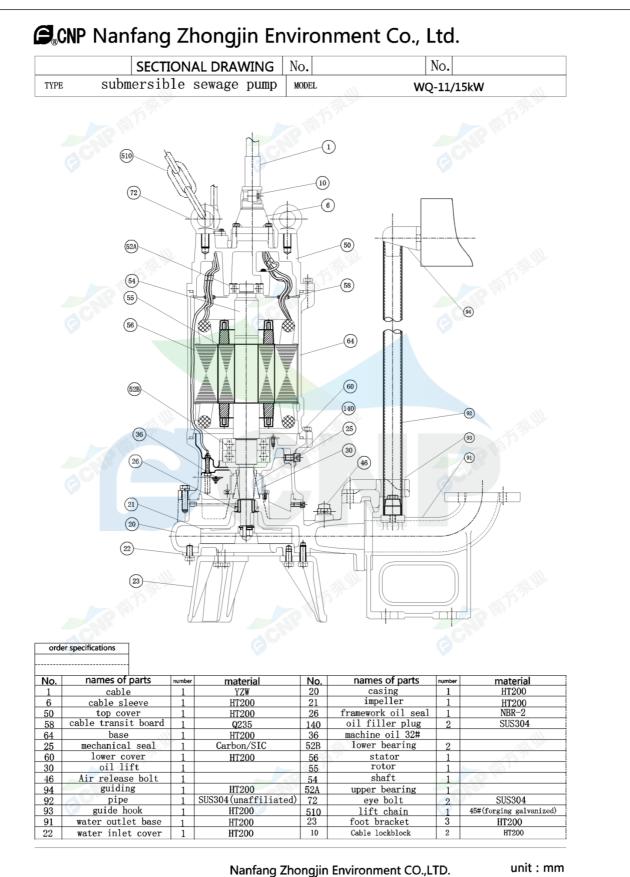

| CONP         | Structure picture | Manufacturer | CNP                                  |
|--------------|-------------------|--------------|--------------------------------------|
|              | Structure picture | Address      | Yuhang District, Hangzhou, Zhejiang, |
|              | 65WQ50-55-15(I)   | Contact      | 86-571-88637351                      |
|              |                   | Date         | 2022/03/09                           |
| Project Name |                   | Client Name  | DPA                                  |
|              |                   | Client Addr. |                                      |
| Item NO      |                   | Contacts     | Alireza                              |
|              |                   | Contact      |                                      |

| Part NO.                           | 65WQ50-55-15(I)  |                                                                                                                                                                                                                                           |  |  |
|------------------------------------|------------------|-------------------------------------------------------------------------------------------------------------------------------------------------------------------------------------------------------------------------------------------|--|--|
| Product Picture                    |                  | Note                                                                                                                                                                                                                                      |  |  |
|                                    |                  | The sewage submersible pump is composed of two parts: the motor and<br>the pump.<br>The two are separated by an oil chamber and a mechanical seal assembly.<br>Divided into fixed automatic coupling installation and mobile installation |  |  |
| technology                         |                  |                                                                                                                                                                                                                                           |  |  |
| Pump rotator speed                 | 2930             |                                                                                                                                                                                                                                           |  |  |
| Nameplate standards                | CE               |                                                                                                                                                                                                                                           |  |  |
| Material                           |                  |                                                                                                                                                                                                                                           |  |  |
| Impeller                           | HT200            |                                                                                                                                                                                                                                           |  |  |
| Pump shaft                         | 20cr13           |                                                                                                                                                                                                                                           |  |  |
| Rubber code                        | P                |                                                                                                                                                                                                                                           |  |  |
| Pump case                          | HT200            |                                                                                                                                                                                                                                           |  |  |
| Installation                       |                  |                                                                                                                                                                                                                                           |  |  |
| Connection Code                    | F                |                                                                                                                                                                                                                                           |  |  |
| Maximum Pressure/Ten               |                  |                                                                                                                                                                                                                                           |  |  |
| Flange Standard                    | DIN              |                                                                                                                                                                                                                                           |  |  |
| Pressure Class                     | PN6              |                                                                                                                                                                                                                                           |  |  |
| Medium                             |                  |                                                                                                                                                                                                                                           |  |  |
| Medium Temperature                 | 40               |                                                                                                                                                                                                                                           |  |  |
| Maximum diameter of p              |                  |                                                                                                                                                                                                                                           |  |  |
| Maximum Environment                | Temper 40        |                                                                                                                                                                                                                                           |  |  |
| Structure dimension                |                  |                                                                                                                                                                                                                                           |  |  |
| Standard caliber                   | DN               |                                                                                                                                                                                                                                           |  |  |
| Outlet Diameter                    | DN65             |                                                                                                                                                                                                                                           |  |  |
| Motor                              |                  |                                                                                                                                                                                                                                           |  |  |
| Number of Motor Phase              | Three Pha        | se                                                                                                                                                                                                                                        |  |  |
| Protection Class                   | IP68             |                                                                                                                                                                                                                                           |  |  |
| Insulation Class                   | F                |                                                                                                                                                                                                                                           |  |  |
| Motor Power                        | 15               |                                                                                                                                                                                                                                           |  |  |
| Power Frequency                    | 50HZ             |                                                                                                                                                                                                                                           |  |  |
| Rated Voltage (V)                  | 380V             |                                                                                                                                                                                                                                           |  |  |
| Rated Current (A)<br>Starting mode | 22<br>direct boo | t                                                                                                                                                                                                                                         |  |  |
|                                    |                  |                                                                                                                                                                                                                                           |  |  |
| Seal                               |                  |                                                                                                                                                                                                                                           |  |  |
| Mechanical Seal                    | H-30             |                                                                                                                                                                                                                                           |  |  |
| Others                             |                  |                                                                                                                                                                                                                                           |  |  |
| Weight (kg)                        | 95               |                                                                                                                                                                                                                                           |  |  |