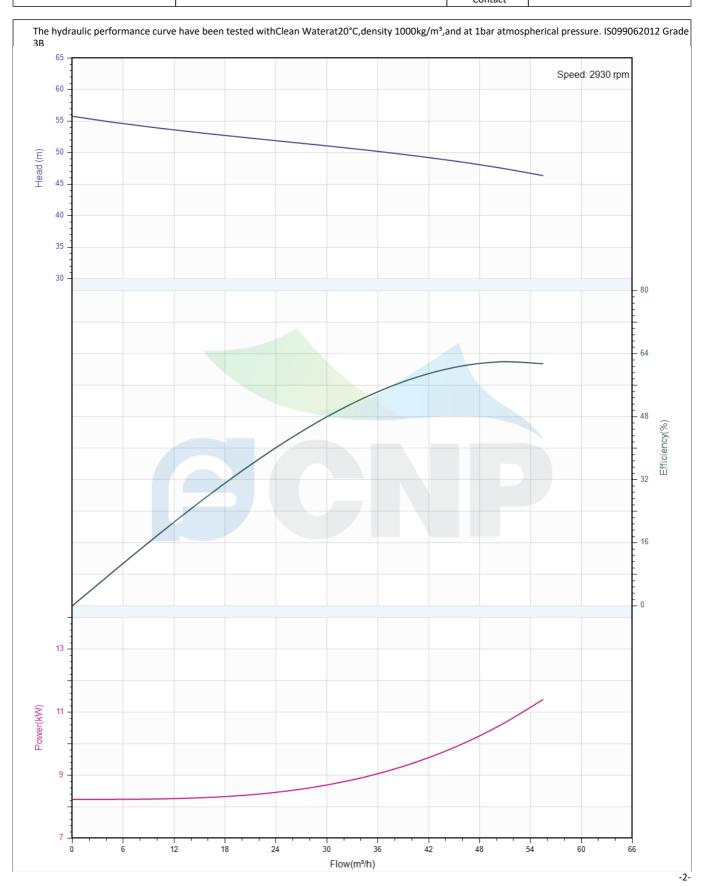

## Others

Weight (kg) 95

|              | Performance Curve | Manufacturer | CNP                                  |
|--------------|-------------------|--------------|--------------------------------------|
|              | remonitance curve | Address      | Yuhang District, Hangzhou, Zhejiang, |
| COND         | 65WQ40-50-11(I)   | Contact      | 86-571-88637351                      |
|              | 03440-30-11(1)    | Date         | 2022/03/09                           |
| Project Name |                   | Client Name  | DPA                                  |
| Project Name |                   | Client Addr. |                                      |
| Item NO      |                   | Contacts     | Alireza                              |
| I ILEIII NO  |                   | Contact      |                                      |

| Rated parameters     |                 |
|----------------------|-----------------|
| Pump model           | 65WQ40-50-11(I) |
| Part NO.             | 65WQ40-50-11(I) |
| Rated flow (m³/h)    | 40              |
| Rated head (m)       | 50              |
| Rated efficiency (%) | 57.5            |
| Power (kW)           | 9.376           |
| Speed (rpm)          | 2930            |

| Medium                   |             |
|--------------------------|-------------|
| Pumped medium            | Clean Water |
| Working temperature (°C) | 20          |
| Medium density (kg/m³)   | 1000        |
| Viscosity (mm²/s)        | 1           |
|                          |             |