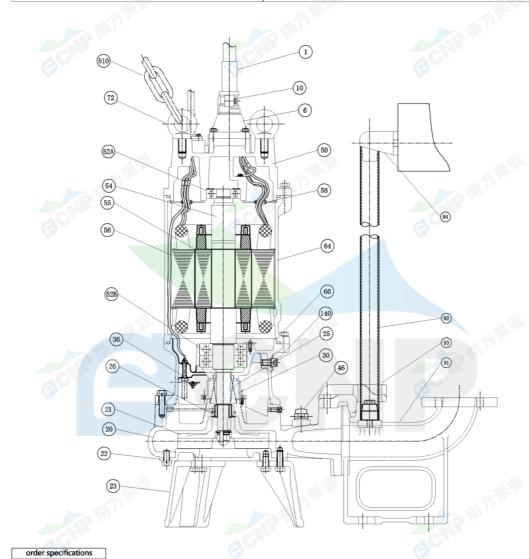

# **CNP** Nanfang Zhongjin Environment Co., Ltd.

|      | SECTIONAL DRAWING       | No.   | No.        |
|------|-------------------------|-------|------------|
| TYPE | submersible sewage pump | MODEI | WQ-11/15kW |

| No. | names of parts      | number | material             | No. | names of parts     | number | material                |
|-----|---------------------|--------|----------------------|-----|--------------------|--------|-------------------------|
| 1   | cable               | 1      | YZW                  | 20  | casing             | 1      | HT200                   |
| 6   | cable sleeve        | 1      | HT200                | 21  | impeller           | 1      | HT200                   |
| 50  | top cover           | 1      | HT200                | 26  | framework oil seal | 1      | NBR-2                   |
| 58  | cable transit board | 1      | Q235                 | 140 | oil filler plug    | 2      | SUS304                  |
| 64  | base                | 1      | HT200                | 36  | machine oil 32#    |        | 111.                    |
| 25  | mechanical seal     | 1      | Carbon/SIC           | 52B | lower bearing      | 2      | 104                     |
| 60  | lower cover         | 1      | HT200                | 56  | stator             | 1      | 200                     |
| 30  | oil lift            | 1      |                      | 55  | rotor              | 1      |                         |
| 46  | Air release bolt    | 1      |                      | 54  | shaft              | 1      | A V                     |
| 94  | guiding             | 1      | HT200                | 52A | upper bearing      | 1      |                         |
| 92  | pipe                | 1      | SUS304(unaffiliated) | 72  | eye bolt           | 2      | SUS304                  |
| 93  | guide hook          | 1      | HT200                | 510 | lift chain         | 1      | 45#(forging galvanized) |
| 91  | water outlet base   | 1      | HT200                | 23  | foot bracket       | 3      | HT200                   |
| 22  | water inlet cover   | 1      | HT200                | 10  | Cable lockblock    | 2      | HT200                   |