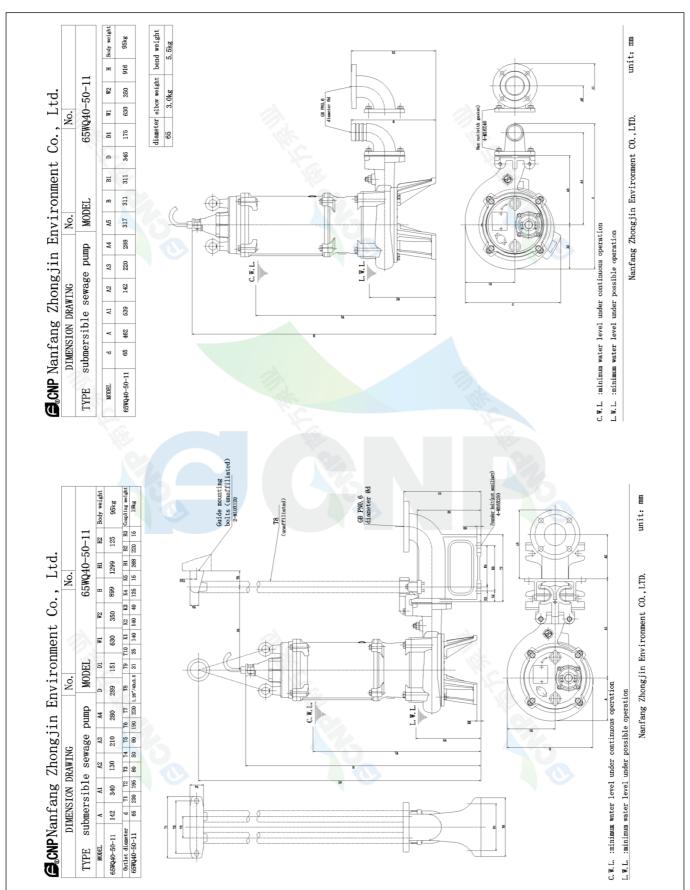

Nanfang Zhongjin Environment CO.,LTD.

unit: mm

|              | Installation picture  | Manufacturer | CNP                                  |
|--------------|-----------------------|--------------|--------------------------------------|
|              | ilistaliation picture | Address      | Yuhang District, Hangzhou, Zhejiang, |
| COND         | 65WQ40-50-11(I)       | Contact      | 86-571-88637351                      |
|              | 03WQ40-30-II(I)       | Date         | 2022/03/09                           |
| Project Name |                       | Client Name  | DPA                                  |
| Project Name |                       | Client Addr. |                                      |
| Item NO      |                       | Contacts     | Alireza                              |
| Item NO      |                       | Contact      |                                      |