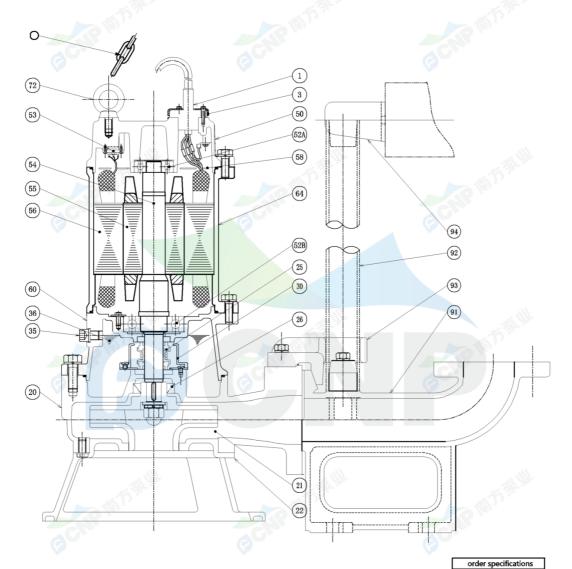

# **CNP** Nanfang Zhongjin Environment Co., Ltd.

| SECTIONAL DRAWING            | No.   | No.                  |
|------------------------------|-------|----------------------|
| TYPE submersible sewage pump | MODEL | WQ-1.5/2.2/3.0/4.0kW |

| No. | names of parts      | number | material   | No. | names of parts    | number | material                |
|-----|---------------------|--------|------------|-----|-------------------|--------|-------------------------|
| 1   | cable               | 1      | YZW        | 22  | water inlet cover | 1      | HT200                   |
| 3   | cable cover         | 1      | SUS304     | 20  | casing            | 1      | HT200                   |
| 50  | top cover           | 1      | HT200      | 35  | oil filler plug   | 1      | SUS304                  |
| 52A | upper bearing       | 1      |            | 36  | machine oil 32#   |        | ~ (1)2                  |
| 58  | cable transit board | 1      |            | 60  | lower cover       | 1      | HT200                   |
| 64  | base                | 1      | HT200      | 56  | stator            | 1      | 273                     |
| 52B | lower bearing       | 1      |            | 55  | rotor             | 1      | (5/3)                   |
| 25  | mechanical seal     | 1      | Carbon/SIC | 54  | shaft             | 1      |                         |
| 30  | oil lift            | 1      |            | 53  | thermal protector | 1      |                         |
| 26  | framework oil seal  | 1      | NBRI-2     | 72  | eye bolt          | 2      | 45#(forging galvanized) |
| 93  | guide hook          | 1      | HT200      | 91  | water outlet base | 1      | HT200                   |
| 21  | impeller            | 1      | HT200      | 94  | guiding           | 1      | HT200                   |
| 510 | lift chain          | 1      | SUS304     | 92  | pipe              | 1      | SUS304 (unaffiliated)   |