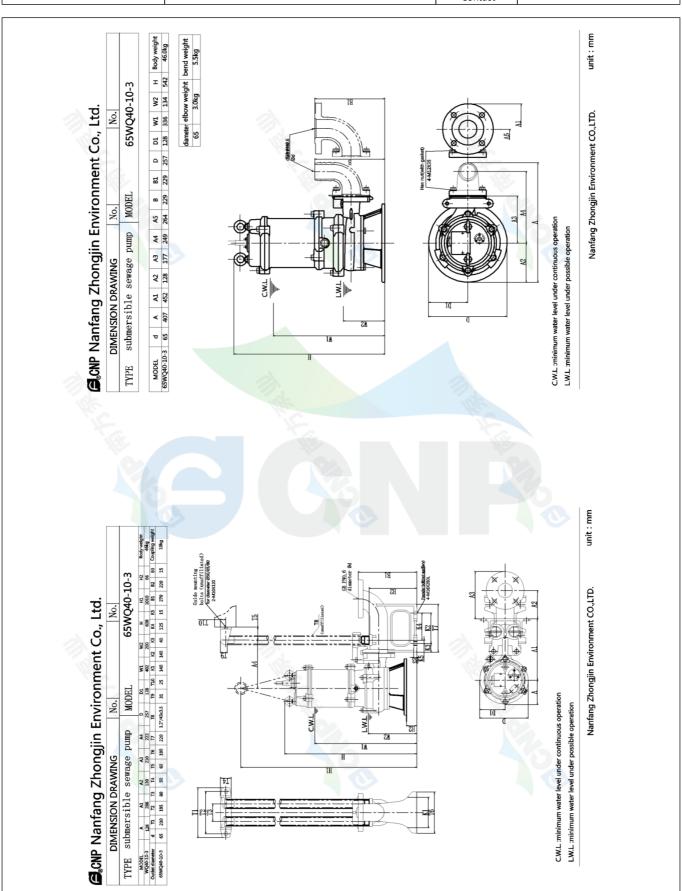

Nanfang Zhongjin Environment CO.,LTD.

unit: mm

|              | Installation picture  | Manufacturer | CNP                                  |
|--------------|-----------------------|--------------|--------------------------------------|
|              | ilistaliation picture | Address      | Yuhang District, Hangzhou, Zhejiang, |
| COND         | 65WQ40-10-3(I)        | Contact      | 86-571-88637351                      |
|              | 03440-10-3(1)         | Date         | 2022/07/16                           |
| Project Name |                       | Client Name  | DPA                                  |
| Project Name |                       | Client Addr. |                                      |
| Item NO      |                       | Contacts     | Alireza                              |
| itelli NO    |                       | Contact      |                                      |