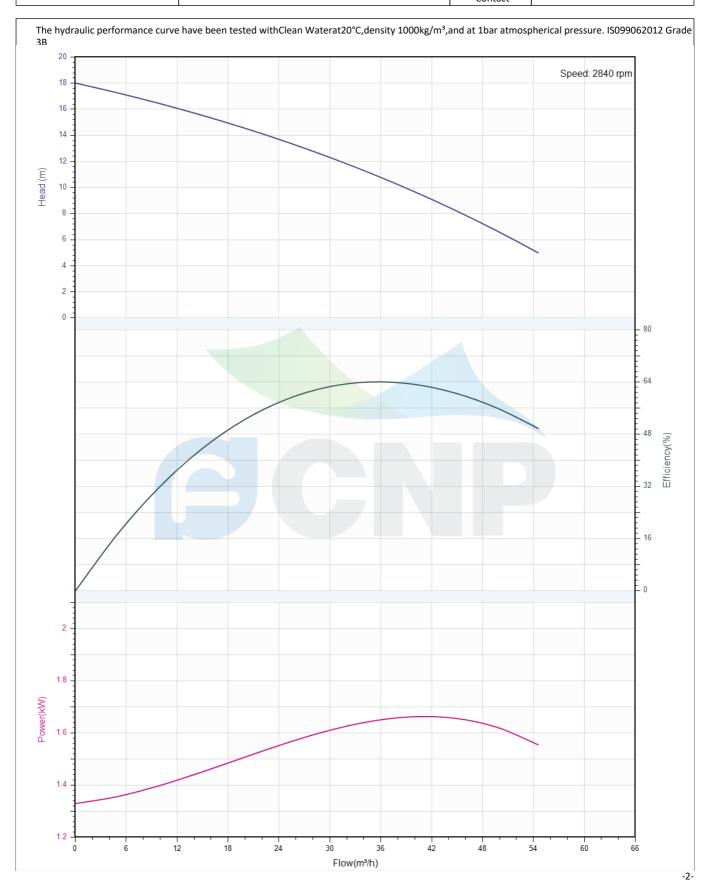

#### Others

Weight (kg) 46

|              | Performance Curve | Manufacturer | CNP                                  |  |
|--------------|-------------------|--------------|--------------------------------------|--|
|              | renormance curve  | Address      | Yuhang District, Hangzhou, Zhejiang, |  |
| COND         | 65WQ40-10-3(I)    | Contact      | 86-571-88637351                      |  |
|              | 03440-10-3(1)     | Date         | 2022/07/16                           |  |
| Project Name |                   | Client Name  | DPA                                  |  |
| Project Name |                   | Client Addr. |                                      |  |
| Item NO      |                   | Contacts     | Alireza                              |  |
| ILEITI NO    |                   | Contact      |                                      |  |

| Rated parameters     |                |  |  |  |  |  |
|----------------------|----------------|--|--|--|--|--|
| Pump model           | 65WQ40-10-3(I) |  |  |  |  |  |
| Part NO.             | 65WQ40-10-3(I) |  |  |  |  |  |
| Rated flow (m³/h)    | 40             |  |  |  |  |  |
| Rated head (m)       | 10             |  |  |  |  |  |
| Rated efficiency (%) | 56.9           |  |  |  |  |  |
| Power (kW)           | 2.459          |  |  |  |  |  |
| Speed (rpm)          | 2840           |  |  |  |  |  |

| Medium                   |             |
|--------------------------|-------------|
| Pumped medium            | Clean Water |
| Working temperature (°C) | 20          |
| Medium density (kg/m³)   | 1000        |
| Viscosity (mm²/s)        | 1           |