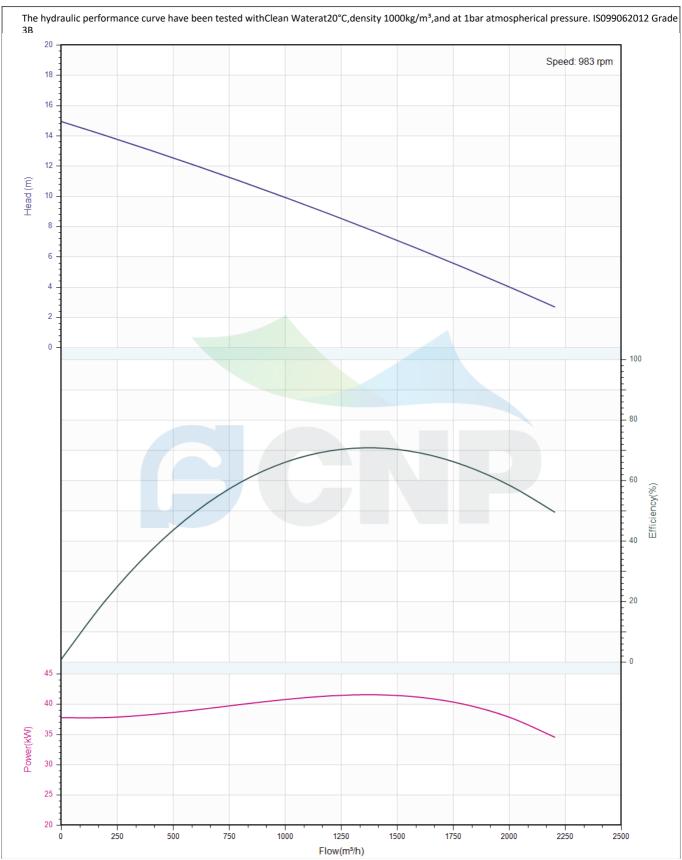

Pump rotator speed 983 CE Nameplate standards

| Rated parameters     |                     |  |  |
|----------------------|---------------------|--|--|
| Pump model           | 400WQ1600-6.5-45(I) |  |  |
| Part NO.             | 400WQ1600-6.5-45    |  |  |
| Rated flow (m³/h)    | 1600                |  |  |
| Rated head (m)       | 6.5                 |  |  |
| Rated efficiency (%) | 69                  |  |  |
| Power (kW)           | 41.1                |  |  |
| NPSHr (m)            | 2                   |  |  |
| Speed (rpm)          | 983                 |  |  |