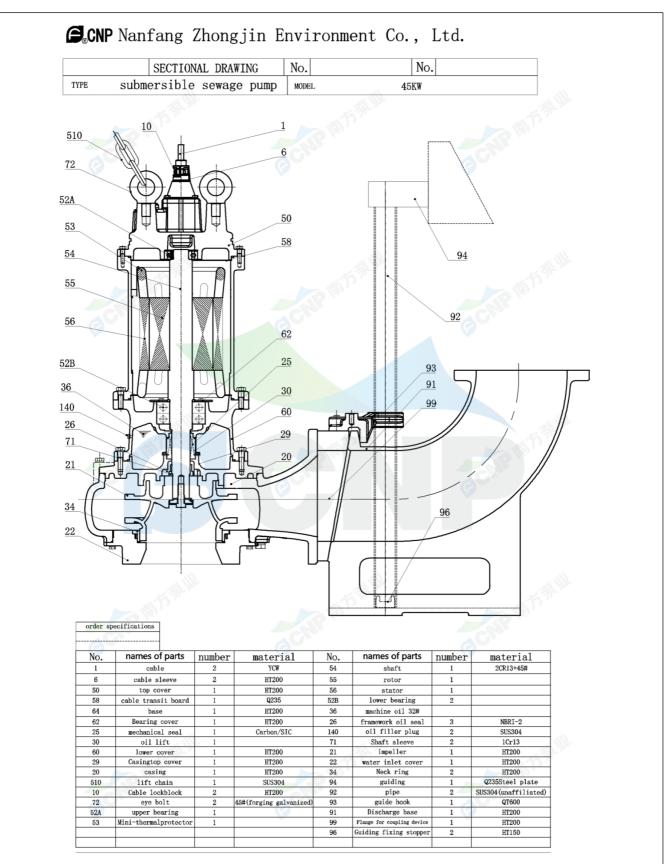

| Part NO.        | 400WQ1600-6.5-45 |                                                                                                                                                                                                                                  |
|-----------------|------------------|----------------------------------------------------------------------------------------------------------------------------------------------------------------------------------------------------------------------------------|
| Product Picture | •                | Note                                                                                                                                                                                                                             |
|                 |                  | The sewage submersible pump is composed of two parts: the motor and the pump. The two are separated by an oil chamber and a mechanical seal assembly. Divided into fixed automatic coupling installation and mobile installation |
| technology      |                  |                                                                                                                                                                                                                                  |

Pump rotator speed 983 CE Nameplate standards

## Material

Impeller HT200 Pump shaft 20cr13 Rubber code Р Pump case HT200

#### Installation

Connection Code

Maximum Pressure/Temperatu 10bar/40 Flange Standard DIN Pressure Class PN10

#### Medium

Medium Temperature 40 Maximum diameter of partic 125 Maximum Environment Temper 40

# Structure dimension

Standard caliber DN Outlet Diameter DN400

# Motor

Number of Motor Phase Three Phase **Protection Class** IP68 Insulation Class F Motor Power 45 Power Frequency 50HZ Rated Voltage (V) 380V Rated Current (A) 84

Starting mode Star delta boot

## Seal

Mechanical Seal H-70

# Others

Weight (kg) 1043

|              | Performance Curve    | Manufacturer | CNP                                  |
|--------------|----------------------|--------------|--------------------------------------|
|              |                      | Address      | Yuhang District, Hangzhou, Zhejiang, |
| COND         | 400WQ1600-6.5-45(I)  | Contact      | 86-571-88637351                      |
|              | 4000041000-0.3-45(1) | Date         | 2022/03/09                           |
| Project Name |                      | Client Name  | DPA                                  |
|              |                      | Client Addr. |                                      |
| Item NO      |                      | Contacts     | Alireza                              |
|              |                      | Contact      |                                      |