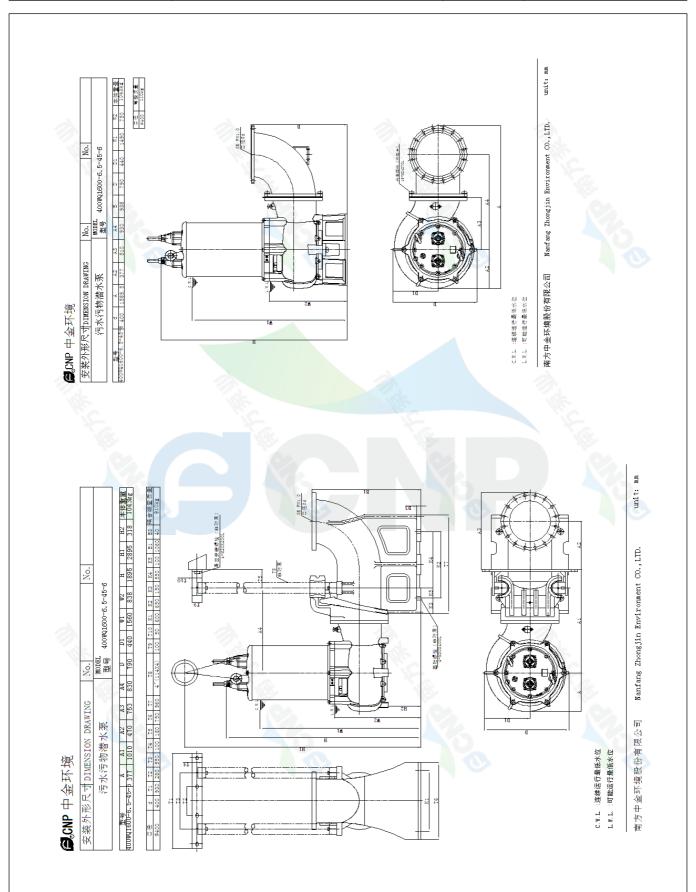

# Structure dimension

Standard caliber DN Outlet Diameter DN400

unit: mm

|              | Installation picture | Manufacturer | CNP                                  |
|--------------|----------------------|--------------|--------------------------------------|
|              |                      | Address      | Yuhang District, Hangzhou, Zhejiang, |
| COND         | 400WQ1600-6.5-45(I)  | Contact      | 86-571-88637351                      |
| CIAL         | 4000001000-0.3-43(1) | Date         | 2022/03/09                           |
| Project Name |                      | Client Name  | DPA                                  |
| Froject Name |                      | Client Addr. |                                      |
| Item NO      |                      | Contacts     | Alireza                              |
|              |                      | Contact      |                                      |