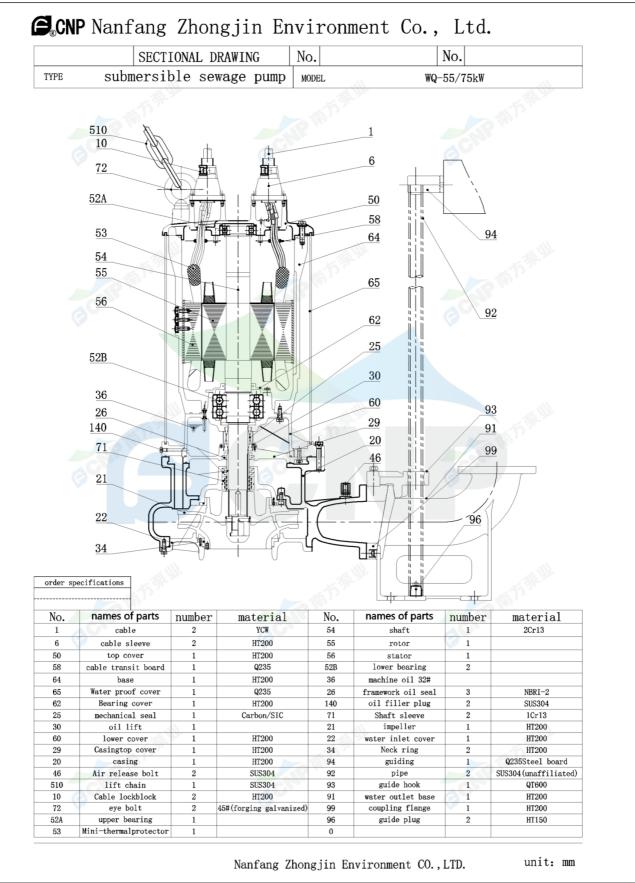

ed: 983 rpr

| CONP         | Structure picture | Manufacturer | CNP                                  |
|--------------|-------------------|--------------|--------------------------------------|
|              |                   | Address      | Yuhang District, Hangzhou, Zhejiang, |
|              | 300WQ900-16-55(I) | Contact      | 86-571-88637351                      |
|              |                   | Date         | 2022/03/09                           |
| Project Name |                   | Client Name  | DPA                                  |
|              |                   | Client Addr. |                                      |
| Item NO      |                   | Contacts     | Alireza                              |
|              |                   | Contact      |                                      |

| Part NO.             | 300WQ900-16-55                                                                                                                                                                                                                         |
|----------------------|----------------------------------------------------------------------------------------------------------------------------------------------------------------------------------------------------------------------------------------|
| Product Picture      | Note                                                                                                                                                                                                                                   |
|                      | The sewage submersible pump is composed of two parts: the motor and the pump.<br>The two are separated by an oil chamber and a mechanical seal assembly.<br>Divided into fixed automatic coupling installation and mobile installation |
| technology           |                                                                                                                                                                                                                                        |
| Pump rotator speed   | 983                                                                                                                                                                                                                                    |
| Nameplate standards  | CE                                                                                                                                                                                                                                     |
| Material             |                                                                                                                                                                                                                                        |
| Impeller             | HT200                                                                                                                                                                                                                                  |
| Pump shaft           | 20cr13                                                                                                                                                                                                                                 |
| Rubber code          | P                                                                                                                                                                                                                                      |
| Pump case            | нт200                                                                                                                                                                                                                                  |
| Installation         |                                                                                                                                                                                                                                        |
| Connection Code      | F                                                                                                                                                                                                                                      |
| Maximum Pressure/Ter |                                                                                                                                                                                                                                        |
| Flange Standard      | DIN                                                                                                                                                                                                                                    |
| Pressure Class       | PN6                                                                                                                                                                                                                                    |
| Medium               |                                                                                                                                                                                                                                        |
| Medium Temperature   | 40                                                                                                                                                                                                                                     |
| Maximum diameter of  | partic 100                                                                                                                                                                                                                             |
| Maximum Environment  | t Temper 40                                                                                                                                                                                                                            |
| Structure dimensior  | 1                                                                                                                                                                                                                                      |
| Standard caliber     | DN                                                                                                                                                                                                                                     |
| Outlet Diameter      | DN300                                                                                                                                                                                                                                  |
| Motor                |                                                                                                                                                                                                                                        |
| Number of Motor Phas | e Three Phase                                                                                                                                                                                                                          |
| Protection Class     | IP68                                                                                                                                                                                                                                   |
| Insulation Class     | F                                                                                                                                                                                                                                      |
| Motor Power          | 55                                                                                                                                                                                                                                     |
| Power Frequency      | 50HZ                                                                                                                                                                                                                                   |
| Rated Voltage (V)    | 380V                                                                                                                                                                                                                                   |
| Rated Current (A)    | 109                                                                                                                                                                                                                                    |
| Starting mode        | Star delta boot                                                                                                                                                                                                                        |
| Seal                 |                                                                                                                                                                                                                                        |
| Mechanical Seal      | H-70                                                                                                                                                                                                                                   |
| Others               |                                                                                                                                                                                                                                        |
| Weight (kg)          | 1093                                                                                                                                                                                                                                   |