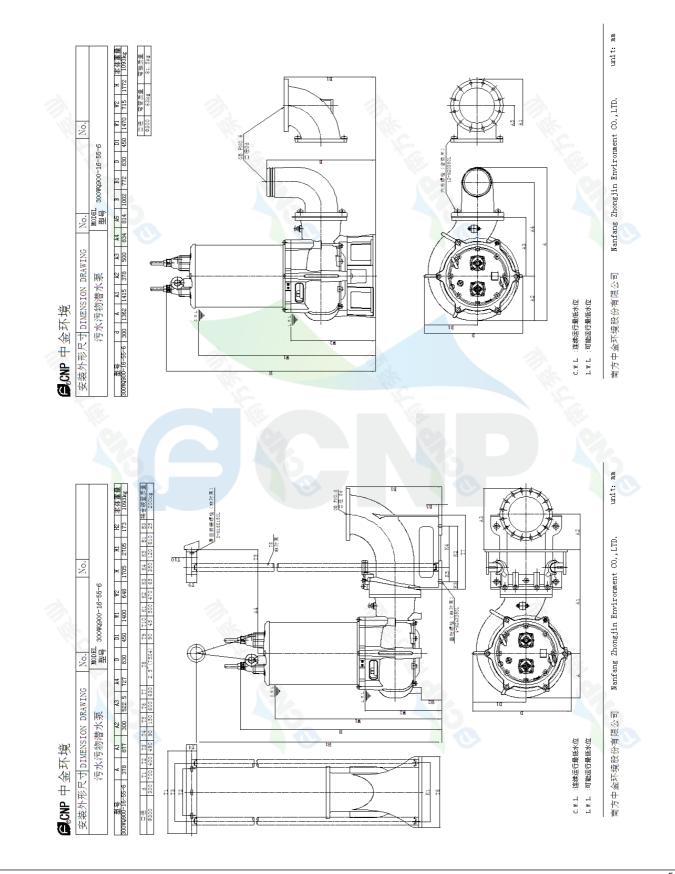

re picture | Manufacturer | CNP                                  |
|--------------|-------------------|--------------|--------------------------------------|
|              |                   | Address      | Yuhang District, Hangzhou, Zhejiang, |
|              | 300WQ900-16-55(I) | Contact      | 86-571-88637351                      |
|              |                   | Date         | 2022/03/09                           |
| Project Name |                   | Client Name  | DPA                                  |
|              |                   | Client Addr. |                                      |
| Item NO      |                   | Contacts     | Alireza                              |
|              |                   | Contact      |                                      |