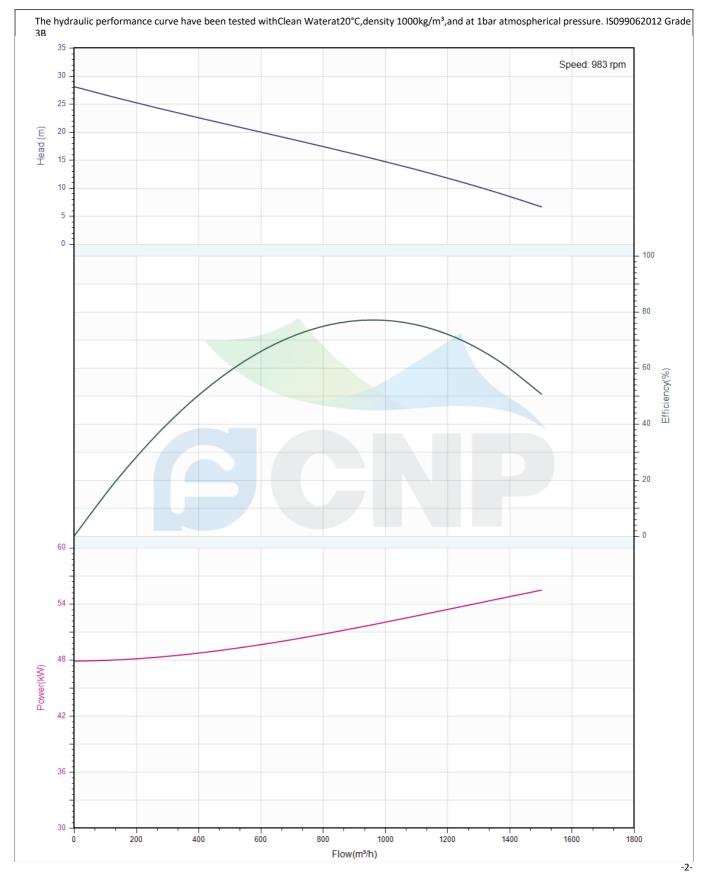

| CNP          | Performance Curve | Manufacturer | CNP                                  |
|--------------|-------------------|--------------|--------------------------------------|
|              |                   | Address      | Yuhang District, Hangzhou, Zhejiang, |
|              | 300WQ900-16-55(I) | Contact      | 86-571-88637351                      |
|              |                   | Date         | 2022/03/09                           |
| Project Name |                   | Client Name  | DPA                                  |
|              |                   | Client Addr. |                                      |
| Item NO      |                   | Contacts     | Alireza                              |
|              |                   | Contact      |                                      |

| Rated parameters                    |                   | 3           |
|-------------------------------------|-------------------|-------------|
| Pump model                          | 300WQ900-16-55(I) | 25<br>F 28  |
| Part NO.                            | 300WQ900-16-55    | CLI DEB 10  |
| Rated flow (m <sup>3</sup> /h)      | 900               | 5           |
| Rated head (m)                      | 16                | 0           |
| Rated efficiency (%)                | 74                |             |
| Power (kW)                          | 53                |             |
| NPSHr (m)                           | 2                 |             |
| Speed (rpm)                         | 983               |             |
| A A a diama                         | •                 |             |
| Medium                              |                   | 60          |
| Pumped medium                       | Clean Water       | 3           |
| Working temperature (°C)            | 20                |             |
| Medium density (kg/m <sup>3</sup> ) | 1000              | B Pooentivo |
| Viscosity (mm²/s)                   | 1                 |             |
|                                     |                   | 36          |