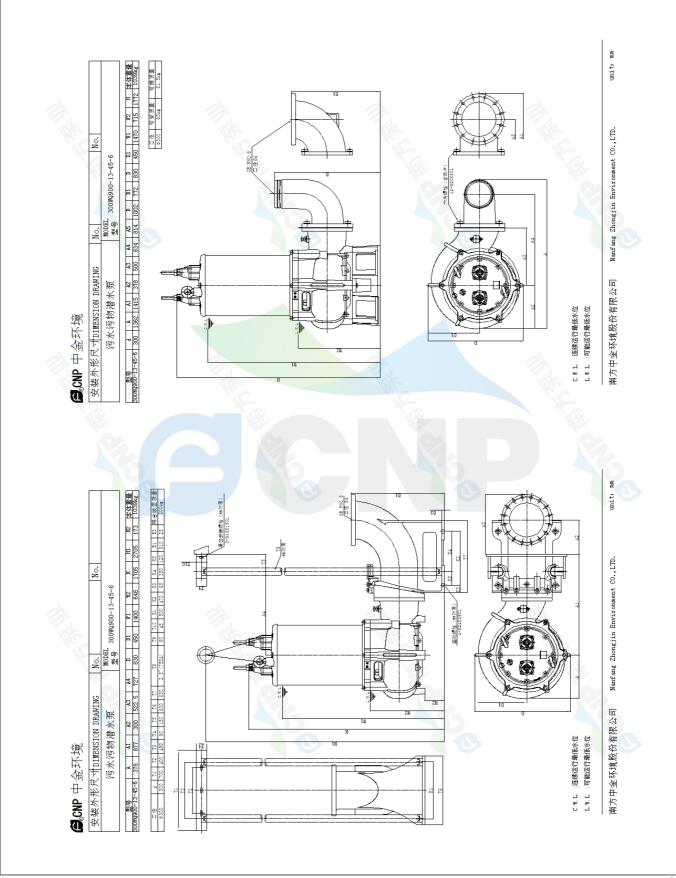

|                      | Manufacturer | CNP                                                                             |
|----------------------|--------------|---------------------------------------------------------------------------------|
| Installation picture | Address      | Yuhang District, Hangzhou, Zhejiang,                                            |
| 300WQ900-13-45(I)    | Contact      | 86-571-88637351                                                                 |
|                      | Date         | 2022/03/09                                                                      |
|                      | Client Name  | DPA                                                                             |
|                      | Client Addr. |                                                                                 |
|                      | Contacts     | Alireza                                                                         |
|                      | Contact      |                                                                                 |
|                      | •            | 300WQ900-13-45(I)<br>Contact<br>Date<br>Client Name<br>Client Addr.<br>Contacts |