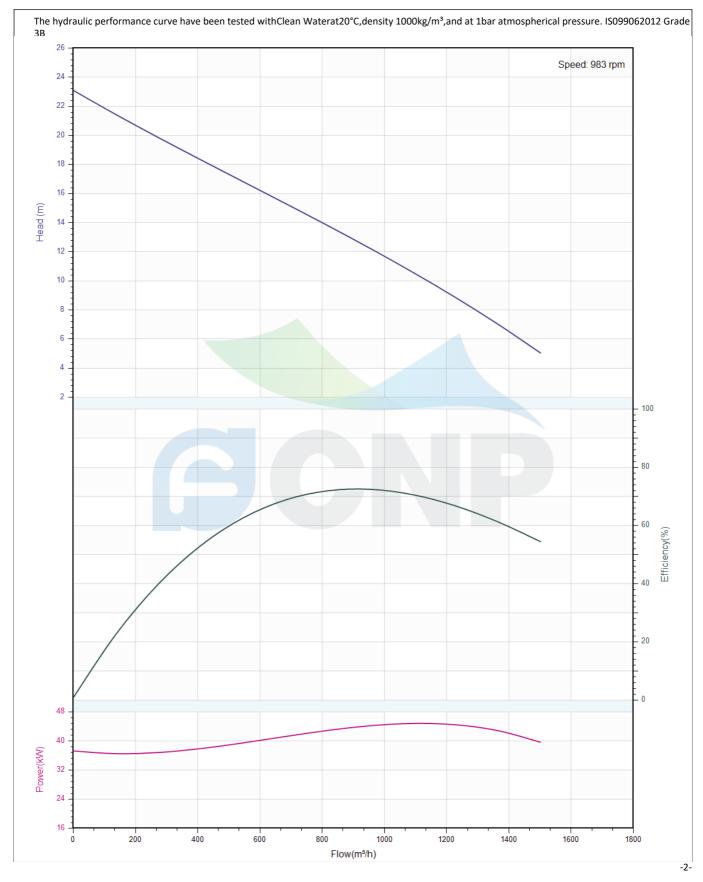

|              | Performance Curve | Manufacturer | CNP                                  |
|--------------|-------------------|--------------|--------------------------------------|
| CONP         |                   | Address      | Yuhang District, Hangzhou, Zhejiang, |
|              | 300WQ900-13-45(I) | Contact      | 86-571-88637351                      |
|              |                   | Date         | 2022/03/09                           |
| Project Name |                   | Client Name  | DPA                                  |
| Project Name |                   | Client Addr. |                                      |
| Item NO      |                   | Contacts     | Alireza                              |
|              |                   | Contact      |                                      |

| Rated parameters               |                   |
|--------------------------------|-------------------|
| Pump model                     | 300WQ900-13-45(I) |
| Part NO.                       | 300WQ900-13-45    |
| Rated flow (m <sup>3</sup> /h) | 900               |
| Rated head (m)                 | 13                |
| Rated efficiency (%)           | 70                |
| Power (kW)                     | 45.5              |
| NPSHr (m)                      | 2                 |
| Speed (rpm)                    | 983               |
|                                |                   |
| Medium                         |                   |
| Pumped medium                  | Clean Water       |
| Working temperature (°C)       | 20                |
| Medium density (kg/m³)         | 1000              |
| Viscosity (mm²/s)              | 1                 |
| 1                              |                   |