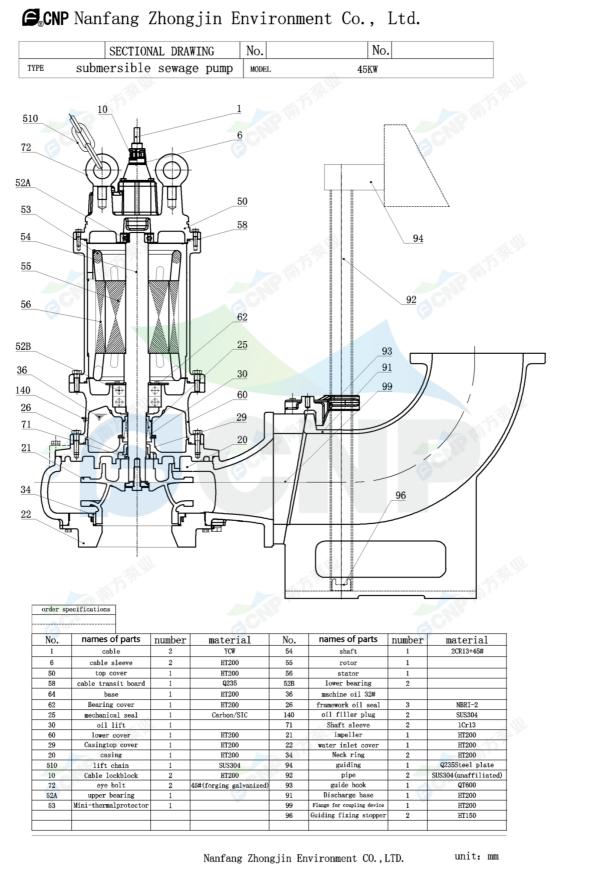

|              | Structure picture | Manufacturer | CNP                                  |
|--------------|-------------------|--------------|--------------------------------------|
| CNP          | Structure picture | Address      | Yuhang District, Hangzhou, Zhejiang, |
|              | 300WQ900-13-45(I) | Contact      | 86-571-88637351                      |
|              |                   | Date         | 2022/03/09                           |
| Project Name |                   | Client Name  | DPA                                  |
| Project Name |                   | Client Addr. |                                      |
| Item NO      |                   | Contacts     | Alireza                              |
|              |                   | Contact      |                                      |