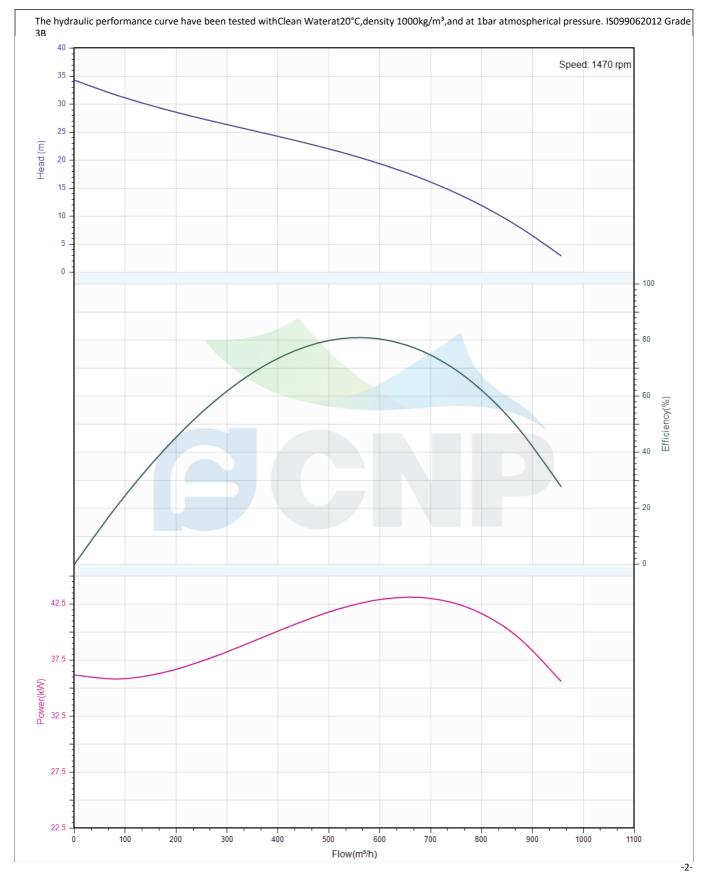

|              | Performance Curve | Manufacturer | CNP                                  |
|--------------|-------------------|--------------|--------------------------------------|
| CNP          | Periormance curve | Address      | Yuhang District, Hangzhou, Zhejiang, |
|              | 300WQ800-12-45(I) | Contact      | 86-571-88637351                      |
|              |                   | Date         | 2022/03/09                           |
| Project Name |                   | Client Name  | DPA                                  |
|              |                   | Client Addr. |                                      |
| Item NO      |                   | Contacts     | Alireza                              |
|              |                   | Contact      |                                      |

| Rated parameters               |                   |  |
|--------------------------------|-------------------|--|
| Pump model                     | 300WQ800-12-45(I) |  |
| Part NO.                       | 300WQ800-12-45(I) |  |
| Rated flow (m <sup>3</sup> /h) | 800               |  |
| Rated head (m)                 | 12                |  |
| Rated efficiency (%)           | 66                |  |
| Power (kW)                     | 43.143            |  |
| Speed (rpm)                    | 1470              |  |
|                                | •                 |  |
| Medium                         |                   |  |
| Pumped medium                  | Clean Water       |  |
| Working temperature (°C)       | 20                |  |
| Medium density (kg/m³)         | 1000              |  |
| Viscosity (mm²/s)              | 1                 |  |