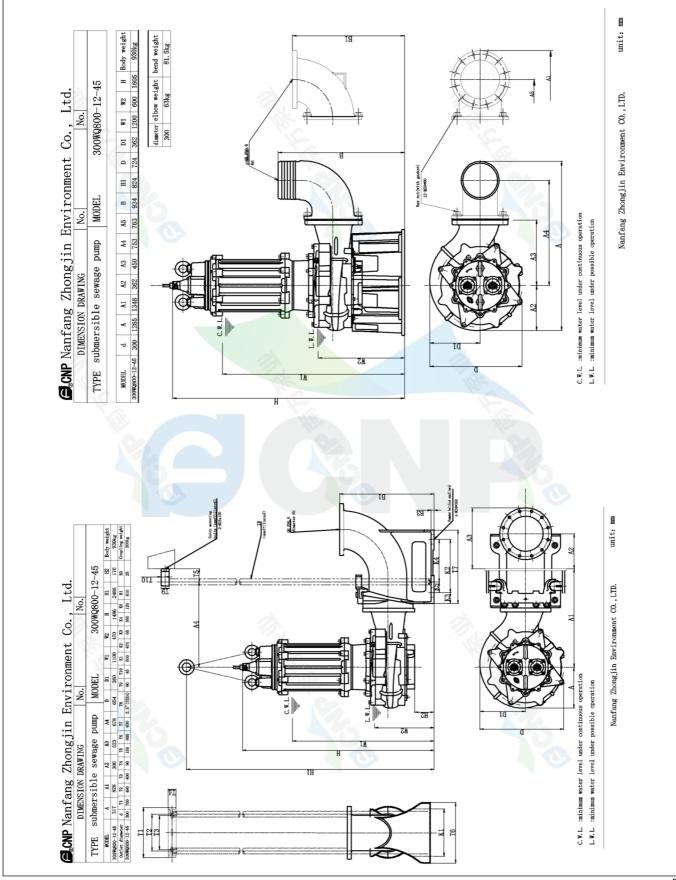

| CNP          | Installation picture | Manufacturer | CNP                                  |
|--------------|----------------------|--------------|--------------------------------------|
|              |                      | Address      | Yuhang District, Hangzhou, Zhejiang, |
|              | 300WQ800-12-45(I)    | Contact      | 86-571-88637351                      |
|              |                      | Date         | 2022/03/09                           |
| Project Name |                      | Client Name  | DPA                                  |
|              |                      | Client Addr. |                                      |
| Item NO      |                      | Contacts     | Alireza                              |
|              |                      | Contact      |                                      |

| Part NO.              | 300WQ800-12-45(I)                                                                                                                                                                                                                         |
|-----------------------|-------------------------------------------------------------------------------------------------------------------------------------------------------------------------------------------------------------------------------------------|
| Product Picture       | Note                                                                                                                                                                                                                                      |
|                       | The sewage submersible pump is composed of two parts: the motor and<br>the pump.<br>The two are separated by an oil chamber and a mechanical seal assembly.<br>Divided into fixed automatic coupling installation and mobile installation |
| technology            |                                                                                                                                                                                                                                           |
| Pump rotator speed    | 1470                                                                                                                                                                                                                                      |
| Nameplate standards   | CE                                                                                                                                                                                                                                        |
| Material              |                                                                                                                                                                                                                                           |
| Impeller              | HT200                                                                                                                                                                                                                                     |
| Pump shaft            | 20cr13                                                                                                                                                                                                                                    |
| Rubber code           | P                                                                                                                                                                                                                                         |
| Pump case             | HT200                                                                                                                                                                                                                                     |
| Installation          |                                                                                                                                                                                                                                           |
| Connection Code       | F                                                                                                                                                                                                                                         |
| Maximum Pressure/Ter  |                                                                                                                                                                                                                                           |
| Flange Standard       | DIN                                                                                                                                                                                                                                       |
| Pressure Class        | PN6                                                                                                                                                                                                                                       |
| Medium                |                                                                                                                                                                                                                                           |
| Medium Temperature    | 40                                                                                                                                                                                                                                        |
| Maximum diameter of   |                                                                                                                                                                                                                                           |
| Maximum Environment   | Temper 40                                                                                                                                                                                                                                 |
| Structure dimension   |                                                                                                                                                                                                                                           |
| Standard caliber      | DN                                                                                                                                                                                                                                        |
| Outlet Diameter       | DN300                                                                                                                                                                                                                                     |
| Motor                 |                                                                                                                                                                                                                                           |
| Number of Motor Phase | e Three Phase                                                                                                                                                                                                                             |
| Protection Class      | IP68                                                                                                                                                                                                                                      |
| Insulation Class      | F                                                                                                                                                                                                                                         |
| Motor Power           | 45                                                                                                                                                                                                                                        |
| Power Frequency       | 50HZ                                                                                                                                                                                                                                      |
| Rated Voltage (V)     | 380V                                                                                                                                                                                                                                      |
| Rated Current (A)     | 87                                                                                                                                                                                                                                        |
| Starting mode         | direct boot                                                                                                                                                                                                                               |
| Seal                  |                                                                                                                                                                                                                                           |
| Mechanical Seal       | Н-60                                                                                                                                                                                                                                      |
| Others                |                                                                                                                                                                                                                                           |
| Weight (kg)           | 690                                                                                                                                                                                                                                       |