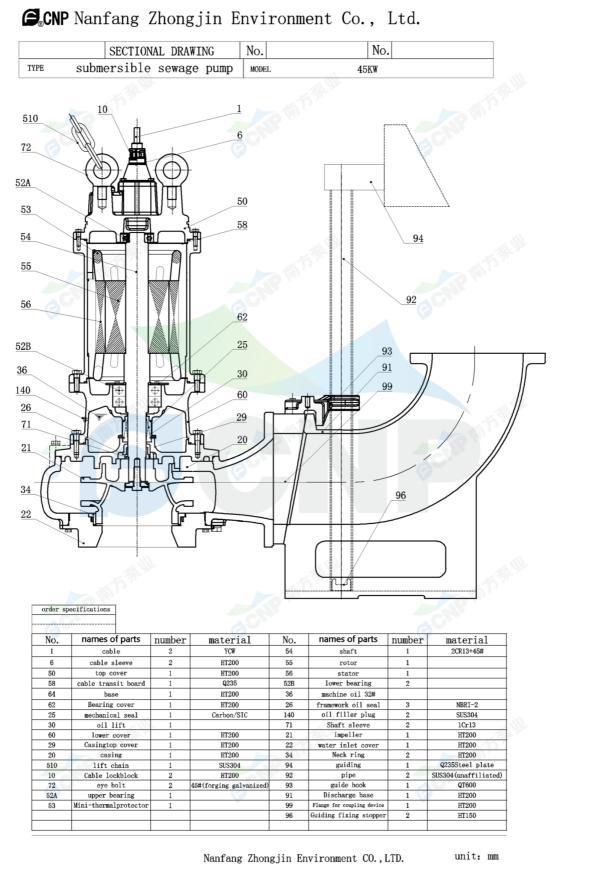

| CONP         | Structure picture | Manufacturer | CNP                                  |
|--------------|-------------------|--------------|--------------------------------------|
|              |                   | Address      | Yuhang District, Hangzhou, Zhejiang, |
|              | 300WQ800-12-45(I) | Contact      | 86-571-88637351                      |
|              |                   | Date         | 2022/03/09                           |
| Project Name |                   | Client Name  | DPA                                  |
|              |                   | Client Addr. |                                      |
| Item NO      |                   | Contacts     | Alireza                              |
|              |                   | Contact      |                                      |

| Part NO.              | 300WQ800-12-45(I)                                                                                                                                                                                                                         |
|-----------------------|-------------------------------------------------------------------------------------------------------------------------------------------------------------------------------------------------------------------------------------------|
| Product Picture       | Note                                                                                                                                                                                                                                      |
|                       | The sewage submersible pump is composed of two parts: the motor and<br>the pump.<br>The two are separated by an oil chamber and a mechanical seal assembly.<br>Divided into fixed automatic coupling installation and mobile installation |
| technology            |                                                                                                                                                                                                                                           |
| Pump rotator speed    | 1470                                                                                                                                                                                                                                      |
| Nameplate standards   | CE                                                                                                                                                                                                                                        |
| Material              |                                                                                                                                                                                                                                           |
| Impeller              | HT200                                                                                                                                                                                                                                     |
| Pump shaft            | 20cr13                                                                                                                                                                                                                                    |
| Rubber code           | P                                                                                                                                                                                                                                         |
| Pump case             | HT200                                                                                                                                                                                                                                     |
| Installation          |                                                                                                                                                                                                                                           |
| Connection Code       | F                                                                                                                                                                                                                                         |
| Maximum Pressure/Ter  |                                                                                                                                                                                                                                           |
| Flange Standard       | DIN                                                                                                                                                                                                                                       |
| Pressure Class        | PN6                                                                                                                                                                                                                                       |
| Medium                |                                                                                                                                                                                                                                           |
| Medium Temperature    | 40                                                                                                                                                                                                                                        |
| Maximum diameter of   |                                                                                                                                                                                                                                           |
| Maximum Environment   | Temper 40                                                                                                                                                                                                                                 |
| Structure dimension   |                                                                                                                                                                                                                                           |
| Standard caliber      | DN                                                                                                                                                                                                                                        |
| Outlet Diameter       | DN300                                                                                                                                                                                                                                     |
| Motor                 |                                                                                                                                                                                                                                           |
| Number of Motor Phase | e Three Phase                                                                                                                                                                                                                             |
| Protection Class      | IP68                                                                                                                                                                                                                                      |
| Insulation Class      | F                                                                                                                                                                                                                                         |
| Motor Power           | 45                                                                                                                                                                                                                                        |
| Power Frequency       | 50HZ                                                                                                                                                                                                                                      |
| Rated Voltage (V)     | 380V                                                                                                                                                                                                                                      |
| Rated Current (A)     | 87                                                                                                                                                                                                                                        |
| Starting mode         | direct boot                                                                                                                                                                                                                               |
| Seal                  |                                                                                                                                                                                                                                           |
| Mechanical Seal       | Н-60                                                                                                                                                                                                                                      |
| Others                |                                                                                                                                                                                                                                           |
| Weight (kg)           | 690                                                                                                                                                                                                                                       |