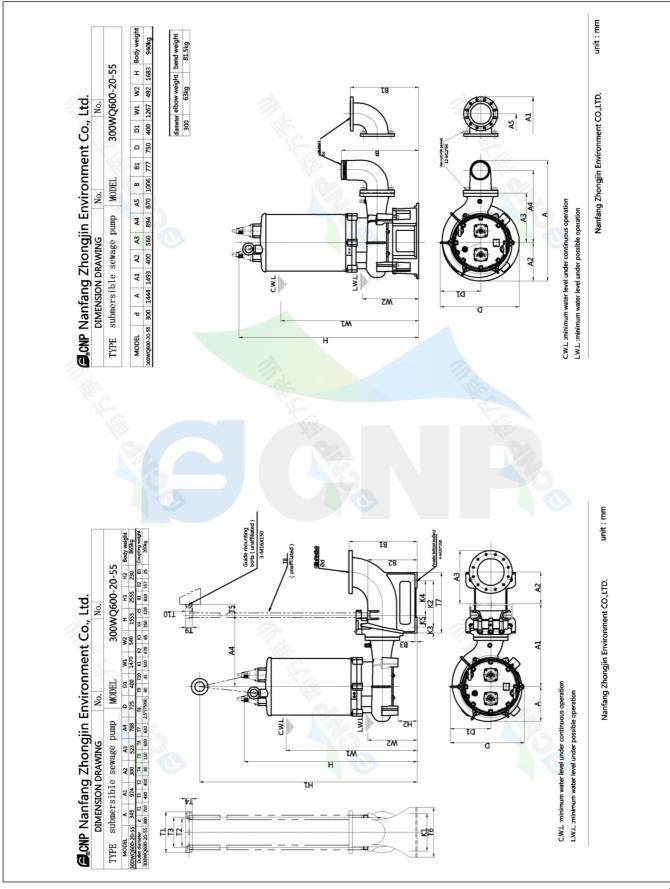

| CNP          | Installation picture | Manufacturer | CNP                                  |
|--------------|----------------------|--------------|--------------------------------------|
|              |                      | Address      | Yuhang District, Hangzhou, Zhejiang, |
|              | 300WQ600-20-55(I)    | Contact      | 86-571-88637351                      |
|              |                      | Date         | 2022/03/09                           |
| Project Name |                      | Client Name  | DPA                                  |
|              |                      | Client Addr. |                                      |
| Item NO      |                      | Contacts     | Alireza                              |
|              |                      | Contact      |                                      |