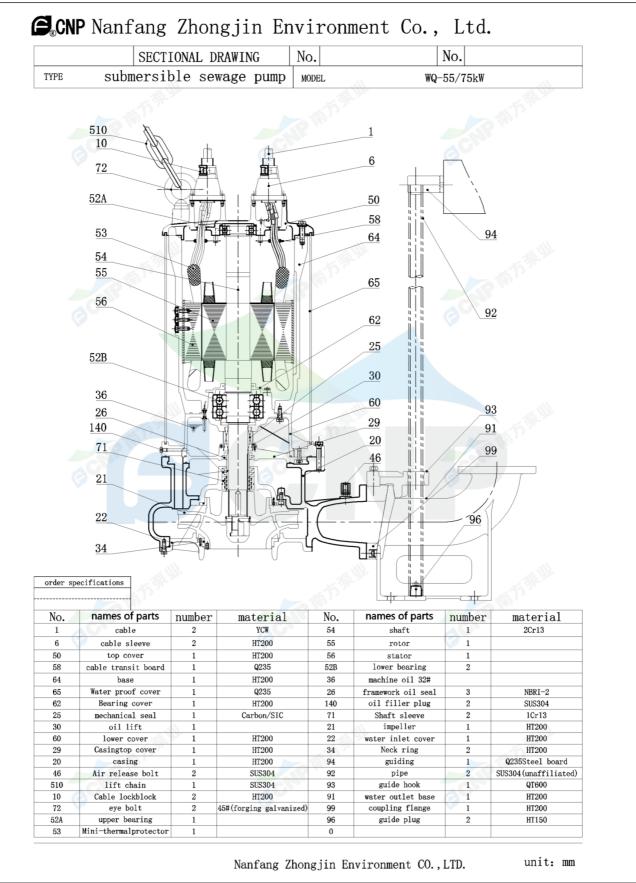

| CNP          | Structure picture | Manufacturer | CNP                                  |
|--------------|-------------------|--------------|--------------------------------------|
|              |                   | Address      | Yuhang District, Hangzhou, Zhejiang, |
|              | 300WQ600-20-55(I) | Contact      | 86-571-88637351                      |
|              |                   | Date         | 2022/03/09                           |
| Project Name |                   | Client Name  | DPA                                  |
|              |                   | Client Addr. |                                      |
| Item NO      |                   | Contacts     | Alireza                              |
|              |                   | Contact      |                                      |