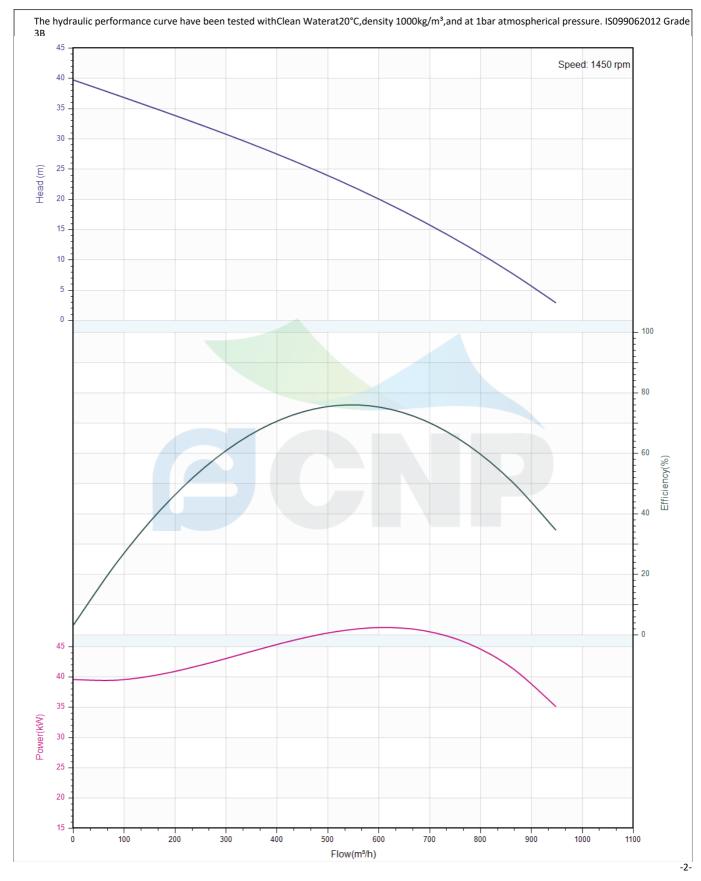

| CNP          | Performance Curve | Manufacturer | CNP                                  |
|--------------|-------------------|--------------|--------------------------------------|
|              |                   | Address      | Yuhang District, Hangzhou, Zhejiang, |
|              | 300WQ600-20-55(I) | Contact      | 86-571-88637351                      |
|              |                   | Date         | 2022/03/09                           |
| Project Name |                   | Client Name  | DPA                                  |
|              |                   | Client Addr. |                                      |
| Item NO      |                   | Contacts     | Alireza                              |
|              |                   | Contact      |                                      |

| Rated parameters         |                   |
|--------------------------|-------------------|
| Pump model               | 300WQ600-20-55(I) |
| Part NO.                 | 300WQ600-20-55(I) |
| Rated flow (m³/h)        | 600               |
| Rated head (m)           | 20                |
| Rated efficiency (%)     | 60.5              |
| Power (kW)               | 48.971            |
| Speed (rpm)              | 1450              |
|                          |                   |
| Medium                   |                   |
| Pumped medium            | Clean Water       |
| Working temperature (°C) | 20                |
| Medium density (kg/m³)   | 1000              |
| Viscosity (mm²/s)        | 1                 |
|                          |                   |