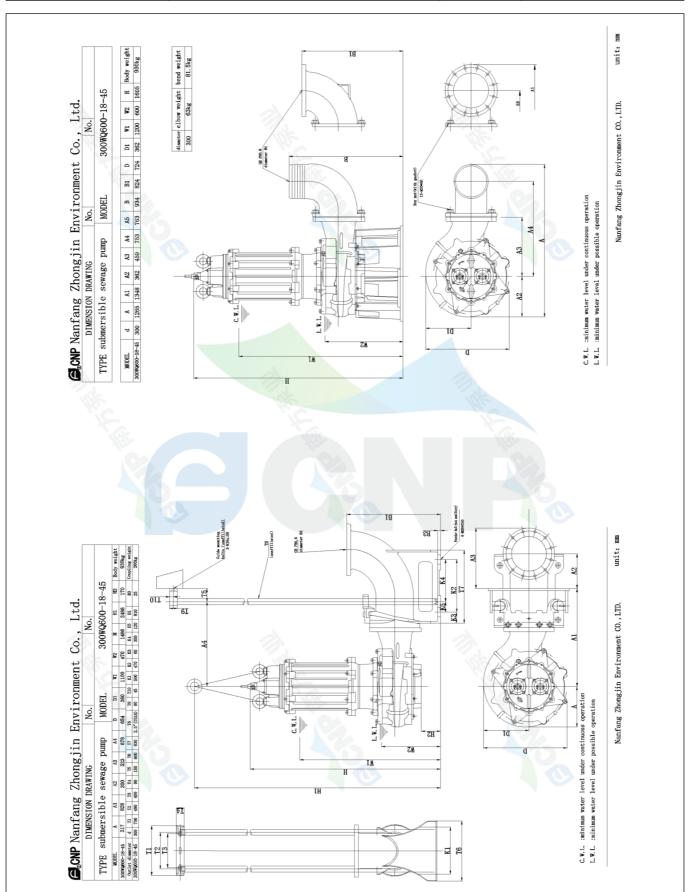

turer | CNP                                  |
|--------------|----------------------|--------------|--------------------------------------|
|              |                      | Address      | Yuhang District, Hangzhou, Zhejiang, |
| COND         | 300WQ600-18-45(I)    | Contact      | 86-571-88637351                      |
|              | 3000000-18-45(1)     | Date         | 2022/03/09                           |
| Project Name | Project Name         | Client Name  | DPA                                  |
| Project Name |                      | Client Addr. |                                      |
| Item NO      |                      | Contacts     | Alireza                              |
|              |                      | Contact      |                                      |