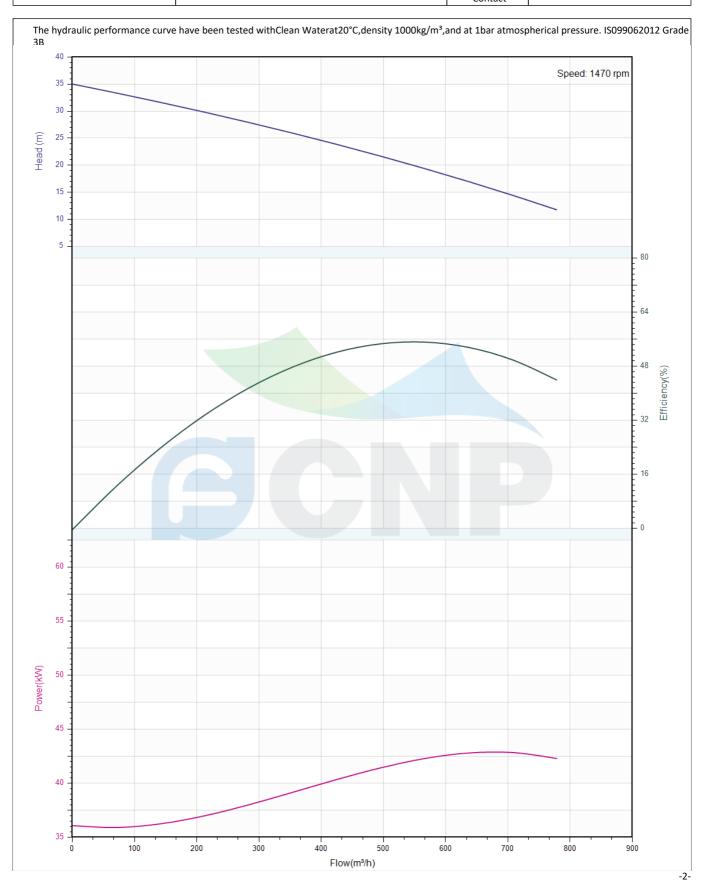

| Rated parameters     |                   |  |  |
|----------------------|-------------------|--|--|
| Pump model           | 300WQ600-18-45(I) |  |  |
| Part NO.             | 300WQ600-18-45(I) |  |  |
| Rated flow (m³/h)    | 600               |  |  |
| Rated head (m)       | 18                |  |  |
| Rated efficiency (%) | 62.2              |  |  |
| Power (kW)           | 39.873            |  |  |
| Speed (rpm)          | 1470              |  |  |

| Medium                   |             |  |
|--------------------------|-------------|--|
| Pumped medium            | Clean Water |  |
| Working temperature (°C) | 20          |  |
| Medium density (kg/m³)   | 1000        |  |
| Viscosity (mm²/s)        | 1           |  |
|                          |             |  |