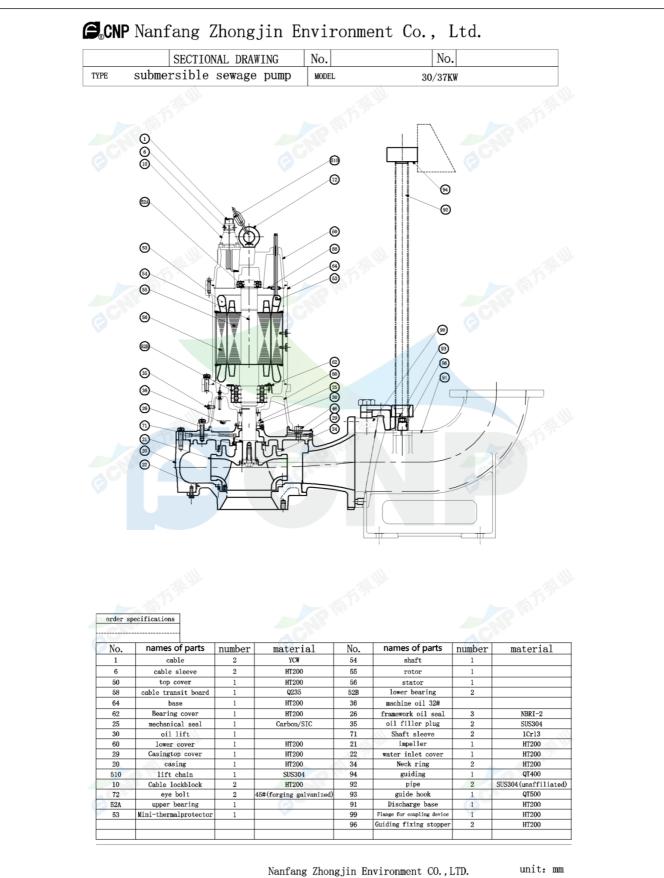

| CONP         | Structure picture | Manufacturer | CNP                                  |
|--------------|-------------------|--------------|--------------------------------------|
|              |                   | Address      | Yuhang District, Hangzhou, Zhejiang, |
|              | 250WQ600-9-30(I)  | Contact      | 86-571-88637351                      |
|              |                   | Date         | 2022/03/09                           |
| Project Name |                   | Client Name  | DPA                                  |
|              |                   | Client Addr. |                                      |
| Item NO      |                   | Contacts     | Alireza                              |
|              |                   | Contact      |                                      |