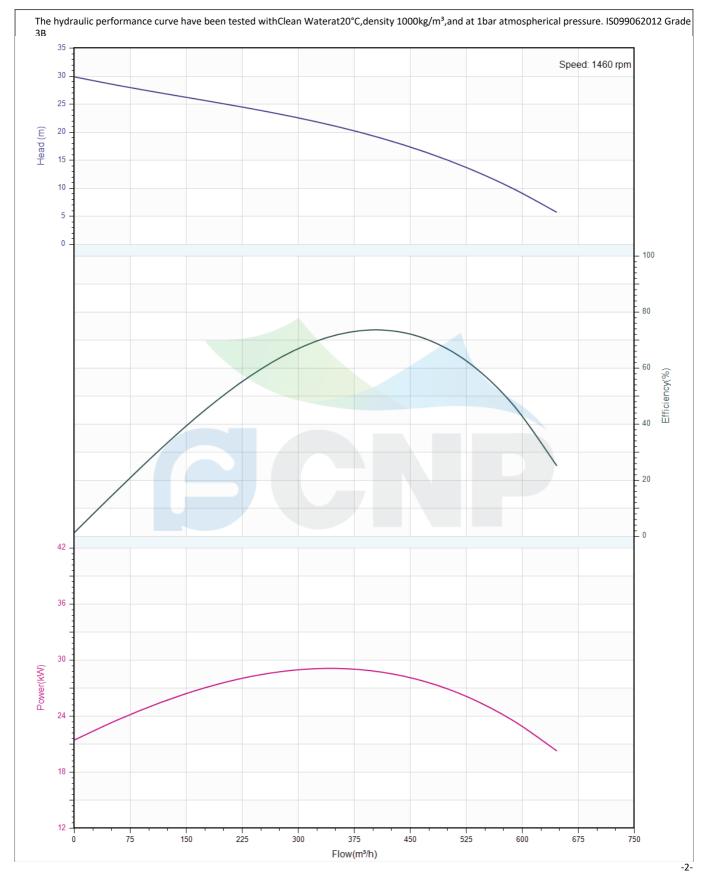

| CNP          | Performance Curve | Manufacturer | CNP                                  |
|--------------|-------------------|--------------|--------------------------------------|
|              |                   | Address      | Yuhang District, Hangzhou, Zhejiang, |
|              | 250WQ600-9-30(I)  | Contact      | 86-571-88637351                      |
|              |                   | Date         | 2022/03/09                           |
| Project Name |                   | Client Name  | DPA                                  |
|              |                   | Client Addr. |                                      |
| Item NO      |                   | Contacts     | Alireza                              |
|              |                   | Contact      |                                      |

| Rated parameters               |                  |  |
|--------------------------------|------------------|--|
| Pump model                     | 250WQ600-9-30(I) |  |
| Part NO.                       | 250WQ600-9-30(I) |  |
| Rated flow (m <sup>3</sup> /h) | 600              |  |
| Rated head (m)                 | 9                |  |
| Rated efficiency (%)           | 48.5             |  |
| Power (kW)                     | 23.207           |  |
| Speed (rpm)                    | 1460             |  |
|                                |                  |  |
| Medium                         |                  |  |
| Pumped medium                  | Clean Water      |  |
| Working temperature (°C)       | 20               |  |
| Medium density (kg/m³)         | 1000             |  |
| Viscosity (mm²/s)              | 1                |  |