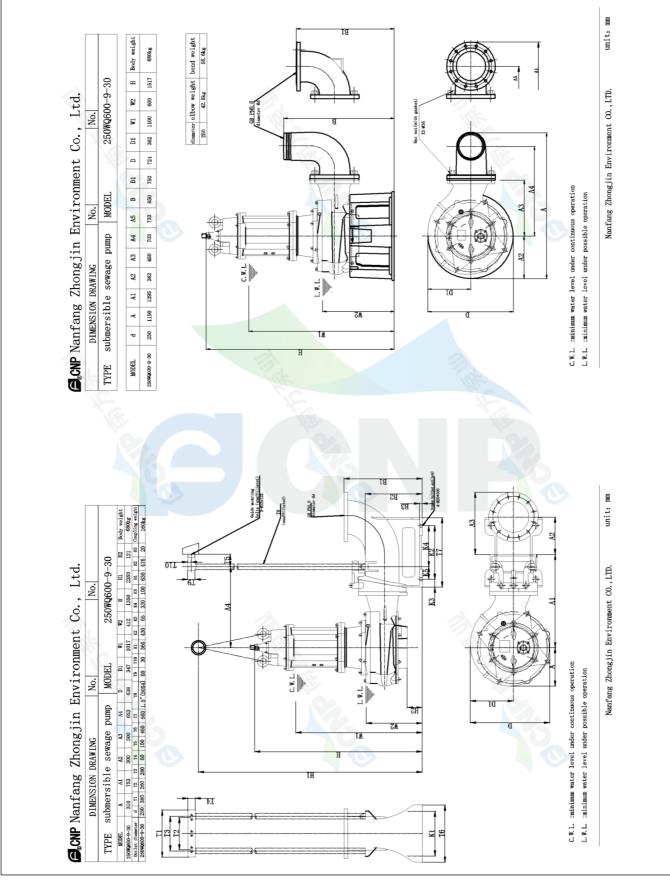

|              | Installation picture | Manufacturer | CNP                                  |
|--------------|----------------------|--------------|--------------------------------------|
|              |                      | Address      | Yuhang District, Hangzhou, Zhejiang, |
| COND         | 250WQ600-9-30(I)     | Contact      | 86-571-88637351                      |
|              |                      | Date         | 2022/03/09                           |
| Project Name |                      | Client Name  | DPA                                  |
|              |                      | Client Addr. |                                      |
| Item NO      |                      | Contacts     | Alireza                              |
|              |                      | Contact      |                                      |