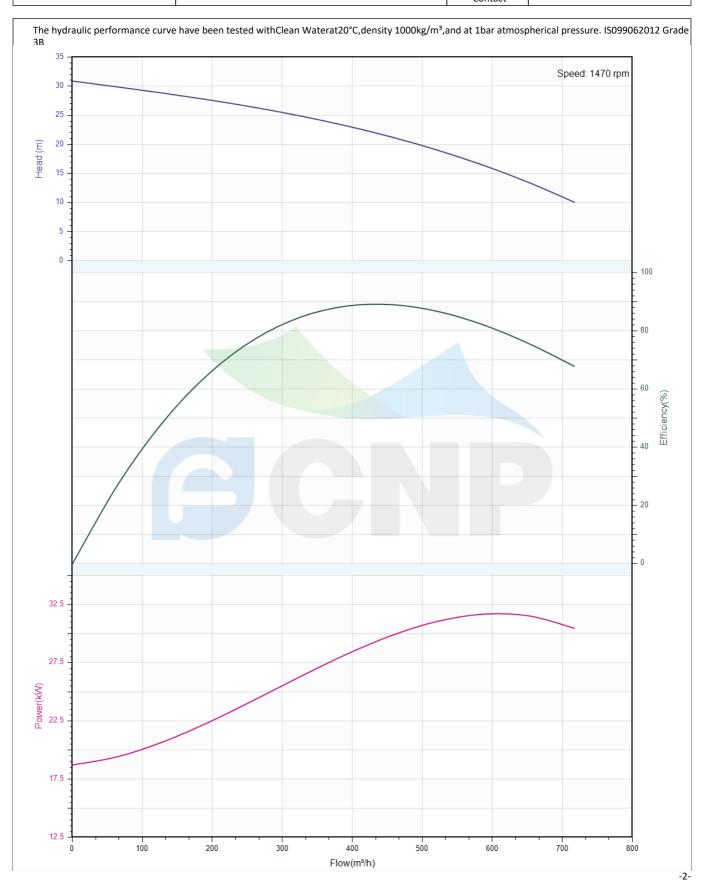

## Others

Weight (kg) 550

|              | Performance Curve  | Manufacturer | CNP                                  |
|--------------|--------------------|--------------|--------------------------------------|
|              | renormance curve   | Address      | Yuhang District, Hangzhou, Zhejiang, |
| COND         | 250WQ420-22-37(I)  |              | 86-571-88637351                      |
|              | 230000420-22-37(1) | Date         | 2022/03/09                           |
| Project Name |                    | Client Name  | DPA                                  |
| Project Name |                    | Client Addr. |                                      |
| Item NO      |                    | Contacts     | Alireza                              |
| I ILEIII NO  |                    | Contact      |                                      |

| Rated parameters     |                   |  |  |  |  |  |
|----------------------|-------------------|--|--|--|--|--|
| Pump model           | 250WQ420-22-37(I) |  |  |  |  |  |
| Part NO.             | 250WQ420-22-37(I) |  |  |  |  |  |
| Rated flow (m³/h)    | 420               |  |  |  |  |  |
| Rated head (m)       | 22                |  |  |  |  |  |
| Rated efficiency (%) | 72.5              |  |  |  |  |  |
| Power (kW)           | 35.66             |  |  |  |  |  |
| Speed (rpm)          | 1470              |  |  |  |  |  |

| Medium                   |             |  |
|--------------------------|-------------|--|
| Pumped medium            | Clean Water |  |
| Working temperature (°C) | 20          |  |
| Medium density (kg/m³)   | 1000        |  |
| Viscosity (mm²/s)        | 1           |  |