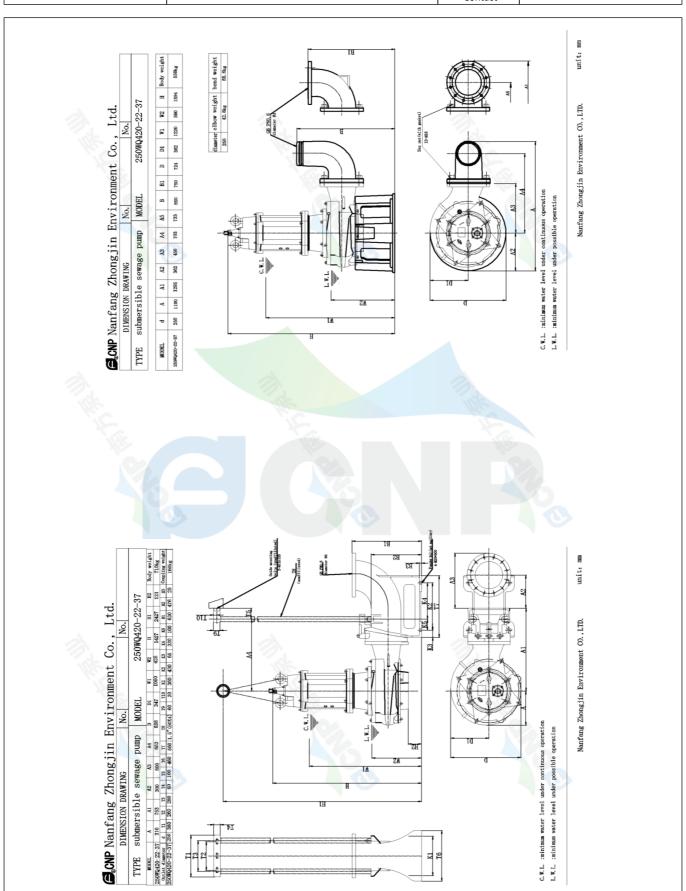

## Structure dimension

Standard caliber DN Outlet Diameter DN250

# CNP Nanfang Zhongjin Environment Co., Ltd.

|     | SECTIONAL DRAWING       | No.   | No.     |  |
|-----|-------------------------|-------|---------|--|
| TYI | submersible sewage pump | MODEL | 30/37KW |  |

| order s | pecifications         |        |                         |     |                            |        |                     |
|---------|-----------------------|--------|-------------------------|-----|----------------------------|--------|---------------------|
|         |                       |        | AC                      |     |                            | 7C     |                     |
| No.     | names of parts        | number | material                | No. | names of parts             | number | material            |
| 1       | cable                 | 2      | YCW                     | 54  | shaft                      | 1      |                     |
| 6       | cable sleeve          | 2      | HT200                   | 55  | rotor                      | 1      |                     |
| 50      | top cover             | 1      | HT200                   | 56  | stator                     | 1      |                     |
| 58      | cable transit board   | 1      | Q235                    | 52B | lower bearing              | 2      |                     |
| 64      | base                  | 1      | HT200                   | 36  | machine oil 32#            |        |                     |
| 62      | Bearing cover         | 1      | HT200                   | 26  | framework oil seal         | 3      | NBRI-2              |
| 25      | mechanical seal       | 1      | Carbon/SIC              | 35  | oil filler plug            | 2      | SUS304              |
| 30      | oil lift              | 1      |                         | 71  | Shaft sleeve               | 2      | 1Cr13               |
| 60      | lower cover           | 1      | HT200                   | 21  | impeller                   | 1      | HT200               |
| 29      | Casingtop cover       | 1      | HT200                   | 22  | water inlet cover          | 1      | HT200               |
| 20      | casing                | 1      | HT200                   | 34  | Neck ring                  | 2      | HT200               |
| 510     | lift chain            | 1      | SUS304                  | 94  | guiding                    | 1      | QT400               |
| 10      | Cable lockblock       | 2      | HT200                   | 92  | pipe                       | 2      | SUS304(unaffiliated |
| 72      | eye bolt              | 2      | 45#(forging galvanized) | 93  | guide hook                 | 1      | QT500               |
| 52A     | upper bearing         | 1      |                         | 91  | Discharge base             | 1      | HT200               |
| 53      | Mini-thermalprotector | 1      |                         | 99  | Flange for coupling device | 1      | HT200               |