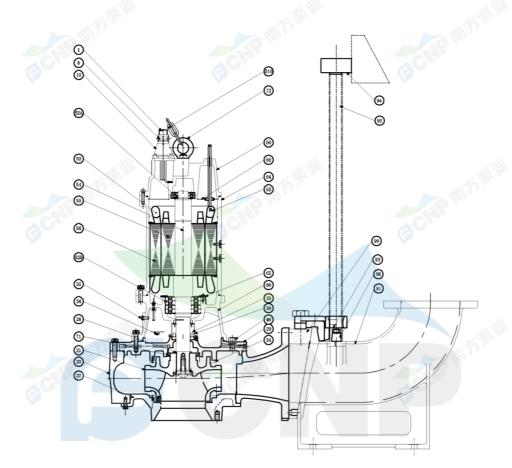

# CNP Nanfang Zhongjin Environment Co., Ltd.

|     | SECTIONAL DRAWING       | No.   | No.     |  |
|-----|-------------------------|-------|---------|--|
| TYI | submersible sewage pump | MODEL | 30/37KW |  |

| order s | pecifications         |        |                         |     |                            |        |                     |
|---------|-----------------------|--------|-------------------------|-----|----------------------------|--------|---------------------|
|         |                       |        | AC                      |     |                            | 7C     |                     |
| No.     | names of parts        | number | material                | No. | names of parts             | number | material            |
| 1       | cable                 | 2      | YCW                     | 54  | shaft                      | 1      |                     |
| 6       | cable sleeve          | 2      | HT200                   | 55  | rotor                      | 1      |                     |
| 50      | top cover             | 1      | HT200                   | 56  | stator                     | 1      |                     |
| 58      | cable transit board   | 1      | Q235                    | 52B | lower bearing              | 2      |                     |
| 64      | base                  | 1      | HT200                   | 36  | machine oil 32#            |        |                     |
| 62      | Bearing cover         | 1      | HT200                   | 26  | framework oil seal         | 3      | NBRI-2              |
| 25      | mechanical seal       | 1      | Carbon/SIC              | 35  | oil filler plug            | 2      | SUS304              |
| 30      | oil lift              | 1      |                         | 71  | Shaft sleeve               | 2      | 1Cr13               |
| 60      | lower cover           | 1      | HT200                   | 21  | impeller                   | 1      | HT200               |
| 29      | Casingtop cover       | 1      | HT200                   | 22  | water inlet cover          | 1      | HT200               |
| 20      | casing                | 1      | HT200                   | 34  | Neck ring                  | 2      | HT200               |
| 510     | lift chain            | 1      | SUS304                  | 94  | guiding                    | 1      | QT400               |
| 10      | Cable lockblock       | 2      | HT200                   | 92  | pipe                       | 2      | SUS304(unaffiliated |
| 72      | eye bolt              | 2      | 45#(forging galvanized) | 93  | guide hook                 | 1      | QT500               |
| 52A     | upper bearing         | 1      |                         | 91  | Discharge base             | 1      | HT200               |
| 53      | Mini-thermalprotector | 1      |                         | 99  | Flange for coupling device | 1      | HT200               |