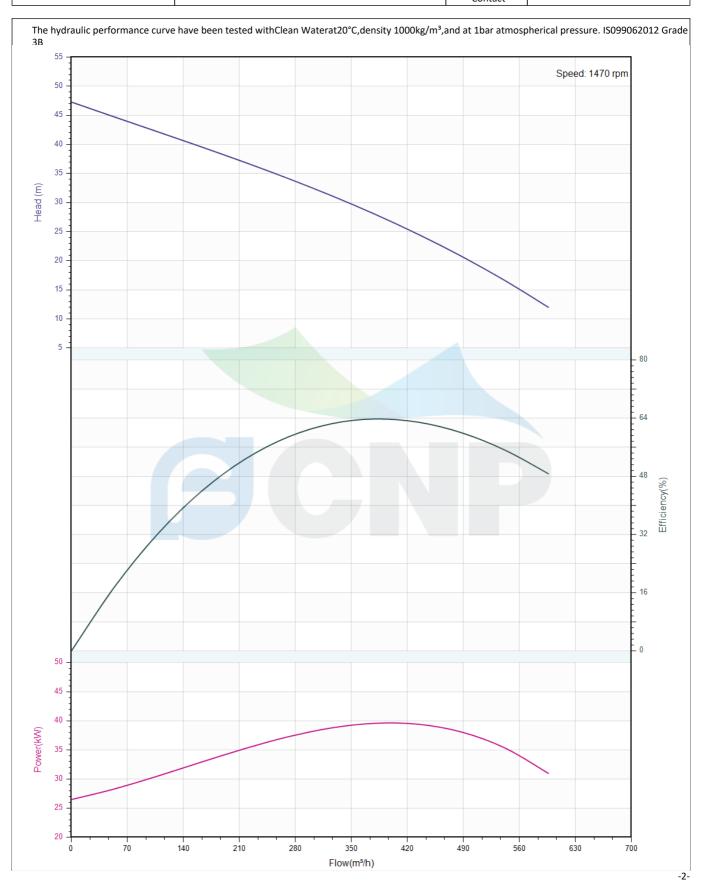

## Others

Weight (kg) 685

|              | Performance Curve  | Manufacturer | CNP                                  |
|--------------|--------------------|--------------|--------------------------------------|
|              |                    | Address      | Yuhang District, Hangzhou, Zhejiang, |
| COND         | 250WQ360-28-45(I)  | Contact      | 86-571-88637351                      |
|              | 230444300-26-43(1) | Date         | 2022/03/09                           |
| Project Name |                    | Client Name  | DPA                                  |
| Project Name |                    | Client Addr. |                                      |
| Item NO      |                    | Contacts     | Alireza                              |
|              |                    | Contact      |                                      |

| Rated parameters     |                   |  |  |
|----------------------|-------------------|--|--|
| Pump model           | 250WQ360-28-45(I) |  |  |
| Part NO.             | 250WQ360-28-45(I) |  |  |
| Rated flow (m³/h)    | 360               |  |  |
| Rated head (m)       | 28                |  |  |
| Rated efficiency (%) | 64.1              |  |  |
| Power (kW)           | 39.772            |  |  |
| Speed (rpm)          | 1470              |  |  |

| Medium                   |             |
|--------------------------|-------------|
| Pumped medium            | Clean Water |
| Working temperature (°C) | 20          |
| Medium density (kg/m³)   | 1000        |
| Viscosity (mm²/s)        | 1           |