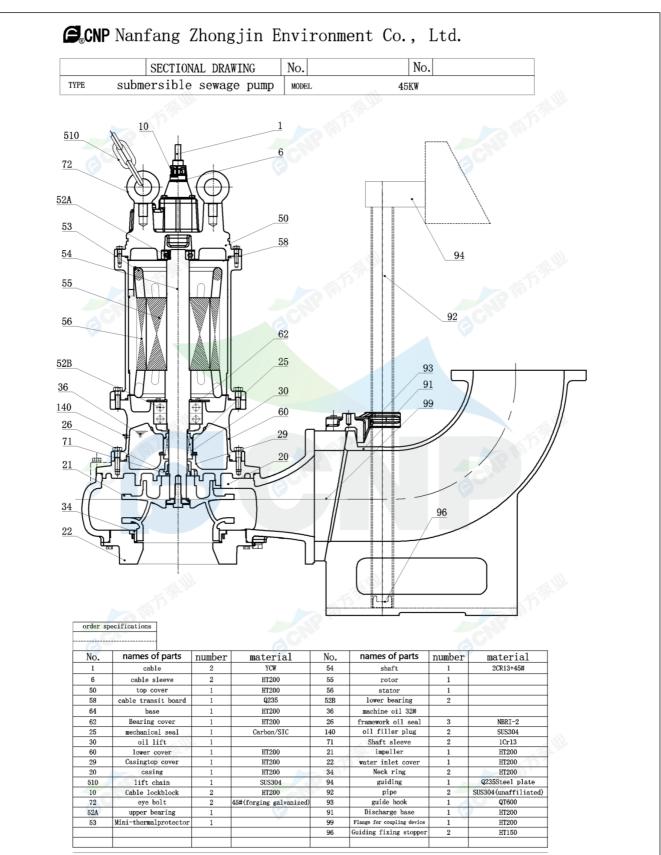

| Project Name               |         |                                   | Client Name              | DPA                                                                                      |
|----------------------------|---------|-----------------------------------|--------------------------|------------------------------------------------------------------------------------------|
|                            |         |                                   | Client Addr.<br>Contacts | Alireza                                                                                  |
| Item NO                    |         |                                   | Contacts                 | Alireza                                                                                  |
| <u> </u>                   |         |                                   | Contact                  | <u> </u>                                                                                 |
| Part NO. 250WQ360-2        | 8-45(I) |                                   |                          |                                                                                          |
| Product Picture            |         | Note                              |                          |                                                                                          |
|                            |         | the pump. The two are separated b | by an oil chamber and    | f two parts: the motor and<br>a mechanical seal assembly.<br>ion and mobile installation |
| technology                 |         |                                   |                          |                                                                                          |
| Pump rotator speed         | 1470    |                                   |                          |                                                                                          |
| Nameplate standards        | CE      |                                   |                          |                                                                                          |
| Material                   |         |                                   |                          |                                                                                          |
| Impeller                   | HT200   |                                   |                          |                                                                                          |
| Pump shaft                 | 20cr13  |                                   |                          |                                                                                          |
| Rubber code                | Р       |                                   |                          |                                                                                          |
| Pump case                  | HT200   |                                   |                          |                                                                                          |
| Installation               |         |                                   |                          |                                                                                          |
| Connection Code            | F       |                                   |                          |                                                                                          |
| Maximum Pressure/Temperatu | 6bar/40 |                                   |                          |                                                                                          |
| Flange Standard            | DIN     |                                   |                          |                                                                                          |
| Pressure Class             | PN6     |                                   |                          |                                                                                          |
| Medium                     |         |                                   |                          |                                                                                          |
| Medium Temperature         | 40      |                                   |                          |                                                                                          |