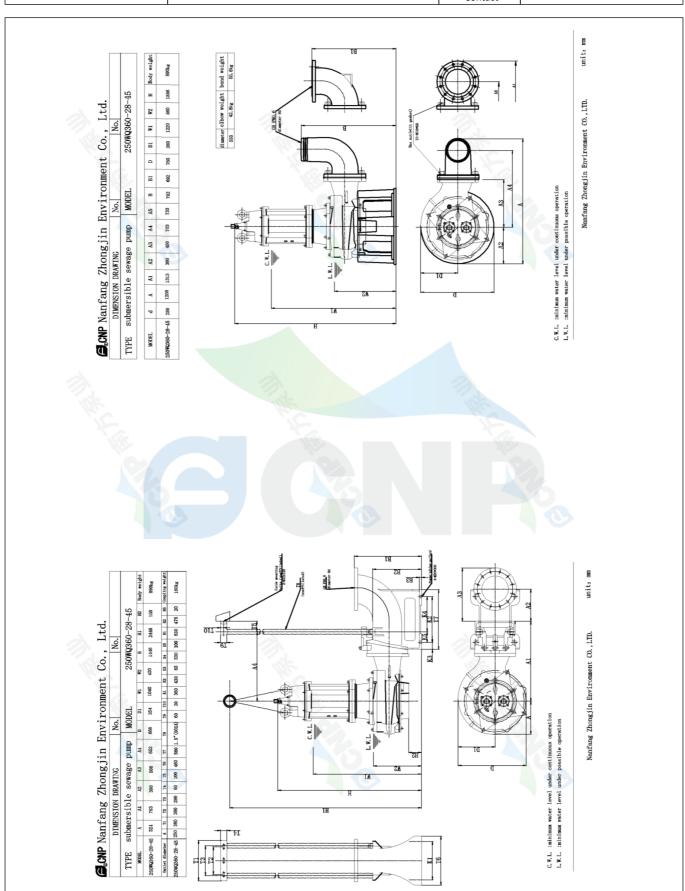

## Structure dimension

Standard caliber DN
Outlet Diameter DN250

Nanfang Zhongjin Environment CO., LTD.

unit: mm

|              | Installation picture | Manufacturer | CNP                                  |
|--------------|----------------------|--------------|--------------------------------------|
|              |                      | Address      | Yuhang District, Hangzhou, Zhejiang, |
| COND         | 250WQ360-28-45(I)    | Contact      | 86-571-88637351                      |
| 250WQ560     | 25044Q500-28-45(1)   | Date         | 2022/03/09                           |
| Project Name |                      | Client Name  | DPA                                  |
| Project Name |                      | Client Addr. |                                      |
| Item NO      |                      | Contacts     | Alireza                              |
|              |                      | Contact      |                                      |