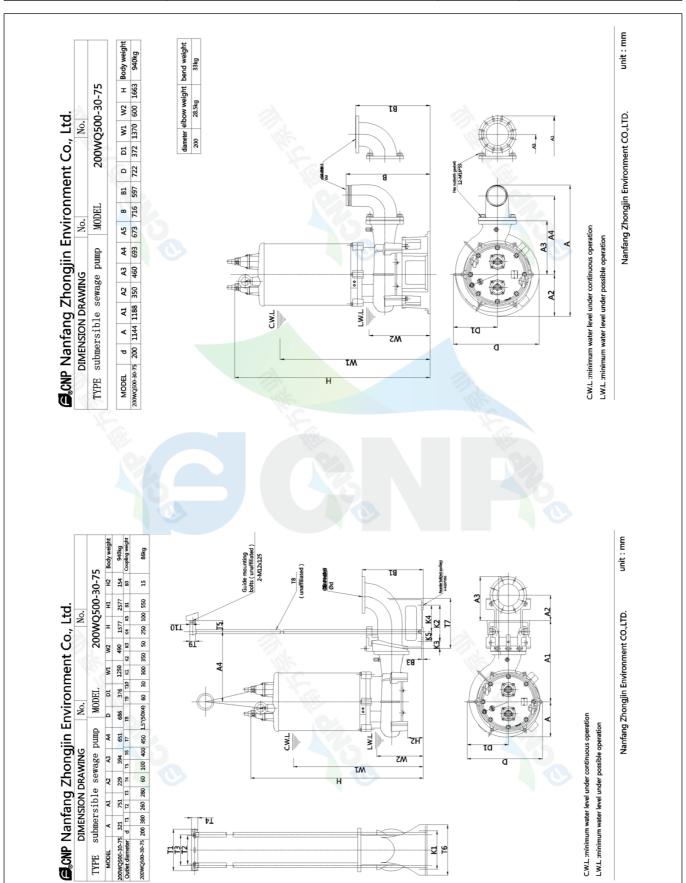

# Structure dimension

Standard caliber DN
Outlet Diameter DN200

# CNP Nanfang Zhongjin Environment Co., Ltd.

|      | SECTIONAL DRAWING       | No.  | No.           |
|------|-------------------------|------|---------------|
| TYPE | submersible sewage pump | MODE | CL WQ-55/75kW |

| No. | names of parts        | number | material                | No. | names of parts     | number | material             |
|-----|-----------------------|--------|-------------------------|-----|--------------------|--------|----------------------|
| 1   | cab1e                 | 2      | YCW                     | 54  | shaft              | 1      | 2Cr13                |
| 6   | cable sleeve          | 2      | HT200                   | 55  | rotor              | 1      |                      |
| 50  | top cover             | 1      | HT200                   | 56  | stator             | 1      |                      |
| 58  | cable transit board   | 1      | Q235                    | 52B | lower bearing      | 2      |                      |
| 64  | base                  | 1      | HT200                   | 36  | machine oil 32#    |        |                      |
| 65  | Water proof cover     | 1      | Q235                    | 26  | framework oil seal | 3      | NBRI-2               |
| 62  | Bearing cover         | 1      | HT200                   | 140 | oil filler plug    | 2      | SUS304               |
| 25  | mechanical seal       | 1      | Carbon/SIC              | 71  | Shaft sleeve       | 2      | 1Cr13                |
| 30  | oil lift              | 1      |                         | 21  | impeller           | 1      | HT200                |
| 60  | lower cover           | 1      | HT200                   | 22  | water inlet cover  | 1      | HT200                |
| 29  | Casingtop cover       | 1      | HT200                   | 34  | Neck ring          | 2      | HT200                |
| 20  | casing                | 1      | HT200                   | 94  | guiding            | 1      | Q235Steel board      |
| 46  | Air release bolt      | 2      | SUS304                  | 92  | pipe               | 2      | SUS304(unaffiliated) |
| 510 | lift chain            | 1      | SUS304                  | 93  | guide hook         | 1      | QT600                |
| 10  | Cable lockblock       | 2      | HT200                   | 91  | water outlet base  | 1      | HT200                |
| 72  | eye bolt              | 2      | 45#(forging galvanized) | 99  | coupling flange    | 1      | HT200                |
| 52A | upper bearing         | 1      |                         | 96  | guide plug         | 2      | HT150                |
| 53  | Mini-thermalprotector | 1      |                         | 0   |                    |        |                      |