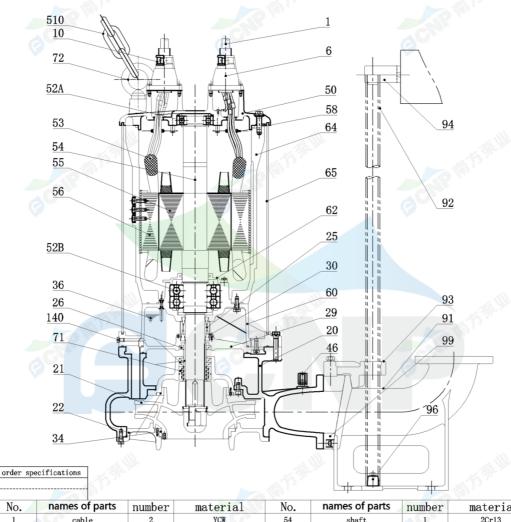

# CNP Nanfang Zhongjin Environment Co., Ltd.

|      | SECTIONAL DRAWING       | No.  | No.           |
|------|-------------------------|------|---------------|
| TYPE | submersible sewage pump | MODE | CL WQ-55/75kW |

| No. | names of parts        | number | material                | No. | names of parts     | number | material             |
|-----|-----------------------|--------|-------------------------|-----|--------------------|--------|----------------------|
| 1   | cab1e                 | 2      | YCW                     | 54  | shaft              | 1      | 2Cr13                |
| 6   | cable sleeve          | 2      | HT200                   | 55  | rotor              | 1      |                      |
| 50  | top cover             | 1      | HT200                   | 56  | stator             | 1      |                      |
| 58  | cable transit board   | 1      | Q235                    | 52B | lower bearing      | 2      |                      |
| 64  | base                  | 1      | HT200                   | 36  | machine oil 32#    |        |                      |
| 65  | Water proof cover     | 1      | Q235                    | 26  | framework oil seal | 3      | NBRI-2               |
| 62  | Bearing cover         | 1      | HT200                   | 140 | oil filler plug    | 2      | SUS304               |
| 25  | mechanical seal       | 1      | Carbon/SIC              | 71  | Shaft sleeve       | 2      | 1Cr13                |
| 30  | oil lift              | 1      |                         | 21  | impeller           | 1      | HT200                |
| 60  | lower cover           | 1      | HT200                   | 22  | water inlet cover  | 1      | HT200                |
| 29  | Casingtop cover       | 1      | HT200                   | 34  | Neck ring          | 2      | HT200                |
| 20  | casing                | 1      | HT200                   | 94  | guiding            | 1      | Q235Steel board      |
| 46  | Air release bolt      | 2      | SUS304                  | 92  | pipe               | 2      | SUS304(unaffiliated) |
| 510 | lift chain            | 1      | SUS304                  | 93  | guide hook         | 1      | QT600                |
| 10  | Cable lockblock       | 2      | HT200                   | 91  | water outlet base  | 1      | HT200                |
| 72  | eye bolt              | 2      | 45#(forging galvanized) | 99  | coupling flange    | 1      | HT200                |
| 52A | upper bearing         | 1      |                         | 96  | guide plug         | 2      | HT150                |
| 53  | Mini-thermalprotector | 1      |                         | 0   |                    |        |                      |