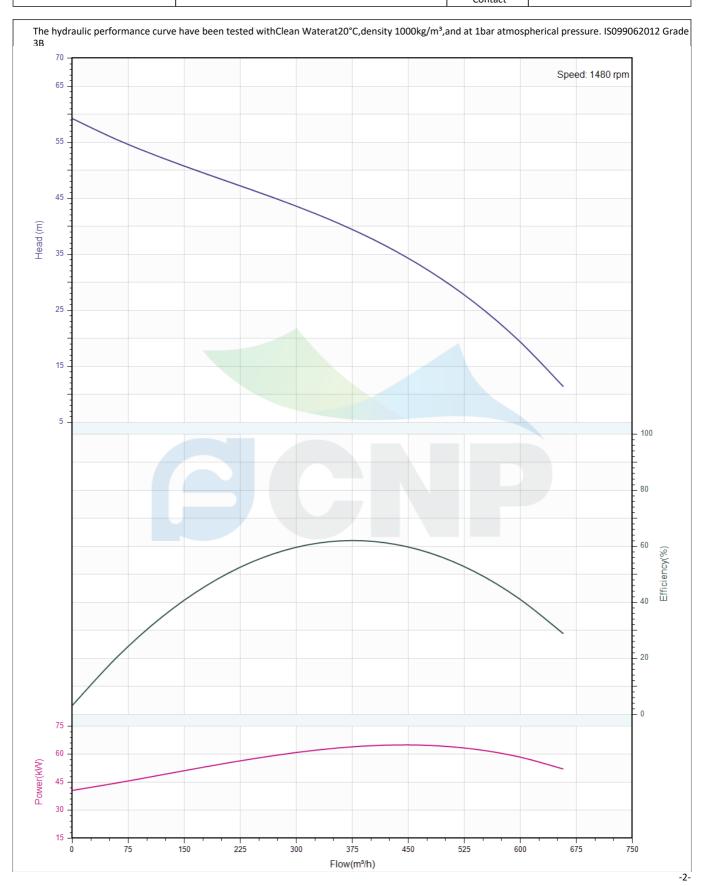

### Others

Weight (kg) 919

|              | Performance Curve  | Manufacturer | CNP                                  |
|--------------|--------------------|--------------|--------------------------------------|
|              | Performance curve  | Address      | Yuhang District, Hangzhou, Zhejiang, |
| COND         | 200WQ500-30-75(I)  | Contact      | 86-571-88637351                      |
|              | 20044(200-30-73(1) | Date         | 2022/03/09                           |
| Project Name |                    | Client Name  | DPA                                  |
|              |                    | Client Addr. |                                      |
| Item NO      |                    | Contacts     | Alireza                              |
| Itelli NO    |                    | Contact      |                                      |

| Rated parameters     |                   |  |  |  |  |
|----------------------|-------------------|--|--|--|--|
| Pump model           | 200WQ500-30-75(I) |  |  |  |  |
| Part NO.             | 200WQ500-30-75(I) |  |  |  |  |
| Rated flow (m³/h)    | 500               |  |  |  |  |
| Rated head (m)       | 30                |  |  |  |  |
| Rated efficiency (%) | 66                |  |  |  |  |
| Power (kW)           | 61.364            |  |  |  |  |
| Speed (rpm)          | 1480              |  |  |  |  |