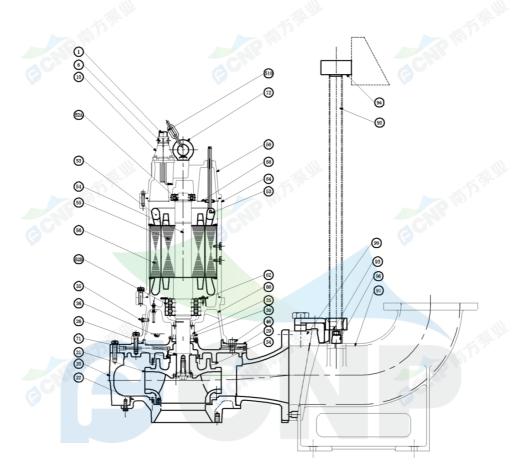

# **CNP** Nanfang Zhongjin Environment Co., Ltd.

| SECTIONAL DRAWING            | No.   | No.     |
|------------------------------|-------|---------|
| TYPE submersible sewage pump | MODEL | 30/37KW |

| order | specifications |
|-------|----------------|
|       |                |

|     | l l                   |        |                         |     |                            |        |                     |
|-----|-----------------------|--------|-------------------------|-----|----------------------------|--------|---------------------|
| No. | names of parts        | number | material                | No. | names of parts             | number | material            |
| 1   | cable                 | 2      | YCW                     | 54  | shaft                      | 1      |                     |
| 6   | cable sleeve          | 2      | HT200                   | 55  | rotor                      | 1      |                     |
| 50  | top cover             | 1      | HT200                   | 56  | stator                     | 1      |                     |
| 58  | cable transit board   | 1      | Q235                    | 52B | lower bearing              | 2      |                     |
| 64  | base                  | 1      | HT200                   | 36  | machine oil 32#            |        |                     |
| 62  | Bearing cover         | 1      | HT200                   | 26  | framework oil seal         | 3      | NBRI-2              |
| 25  | mechanical seal       | 1      | Carbon/SIC              | 35  | oil filler plug            | 2      | SUS304              |
| 30  | oil lift              | 1      |                         | 71  | Shaft sleeve               | 2      | 1Cr13               |
| 60  | lower cover           | 1      | HT200                   | 21  | impeller                   | 1      | HT200               |
| 29  | Casingtop cover       | 1      | HT200                   | 22  | water inlet cover          | 1      | HT200               |
| 20  | casing                | 1      | HT200                   | 34  | Neck ring                  | 2      | HT200               |
| 510 | lift chain            | 1      | SUS304                  | 94  | guiding                    | 1      | QT400               |
| 10  | Cable lockblock       | 2      | HT200                   | 92  | pipe                       | 2      | SUS304(unaffiliated |
| 72  | eye bolt              | 2      | 45#(forging galvanized) | 93  | guide hook                 | 1      | QT500               |
| 52A | upper bearing         | 1      |                         | 91  | Discharge base             | 1      | HT200               |
| 53  | Mini-thermalprotector | 1      |                         | 99  | Flange for coupling device | 1      | HT200               |
|     |                       |        |                         | 96  | Guiding fixing stopper     | 2      | HT200               |