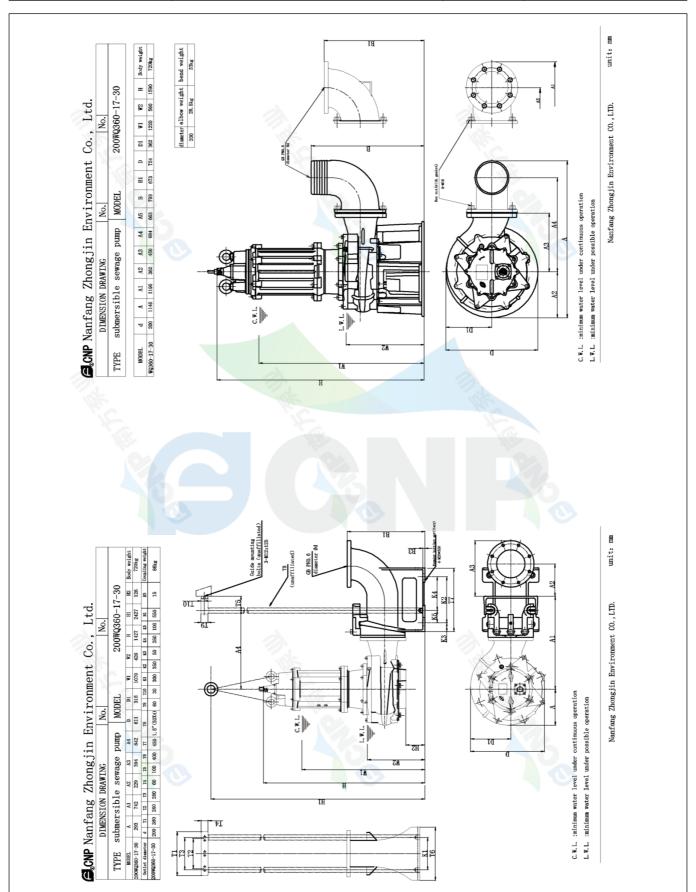

# **CNP** Nanfang Zhongjin Environment Co., Ltd.

| SECTIONAL DRAWING            | No.   | No.     |
|------------------------------|-------|---------|
| TYPE submersible sewage pump | MODEL | 30/37KW |

| order | specifications |
|-------|----------------|
|       |                |

|     | l l                   |        |                         |     |                            |        |                     |
|-----|-----------------------|--------|-------------------------|-----|----------------------------|--------|---------------------|
| No. | names of parts        | number | material                | No. | names of parts             | number | material            |
| 1   | cable                 | 2      | YCW                     | 54  | shaft                      | 1      |                     |
| 6   | cable sleeve          | 2      | HT200                   | 55  | rotor                      | 1      |                     |
| 50  | top cover             | 1      | HT200                   | 56  | stator                     | 1      |                     |
| 58  | cable transit board   | 1      | Q235                    | 52B | lower bearing              | 2      |                     |
| 64  | base                  | 1      | HT200                   | 36  | machine oil 32#            |        |                     |
| 62  | Bearing cover         | 1      | HT200                   | 26  | framework oil seal         | 3      | NBRI-2              |
| 25  | mechanical seal       | 1      | Carbon/SIC              | 35  | oil filler plug            | 2      | SUS304              |
| 30  | oil lift              | 1      |                         | 71  | Shaft sleeve               | 2      | 1Cr13               |
| 60  | lower cover           | 1      | HT200                   | 21  | impeller                   | 1      | HT200               |
| 29  | Casingtop cover       | 1      | HT200                   | 22  | water inlet cover          | 1      | HT200               |
| 20  | casing                | 1      | HT200                   | 34  | Neck ring                  | 2      | HT200               |
| 510 | lift chain            | 1      | SUS304                  | 94  | guiding                    | 1      | QT400               |
| 10  | Cable lockblock       | 2      | HT200                   | 92  | pipe                       | 2      | SUS304(unaffiliated |
| 72  | eye bolt              | 2      | 45#(forging galvanized) | 93  | guide hook                 | 1      | QT500               |
| 52A | upper bearing         | 1      |                         | 91  | Discharge base             | 1      | HT200               |
| 53  | Mini-thermalprotector | 1      |                         | 99  | Flange for coupling device | 1      | HT200               |
|     |                       |        |                         | 96  | Guiding fixing stopper     | 2      | HT200               |