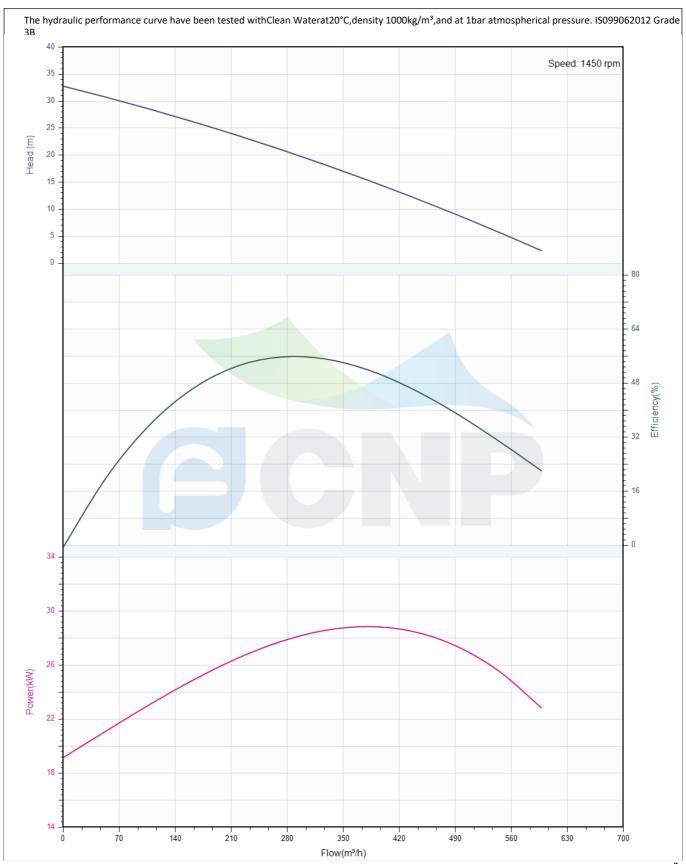

## Others

Weight (kg) 700

|              | Performance Curve  | Manufacturer | CNP                                  |
|--------------|--------------------|--------------|--------------------------------------|
|              | renormance curve   | Address      | Yuhang District, Hangzhou, Zhejiang, |
| COND         | 200WQ360-17-30(I)  | Contact      | 86-571-88637351                      |
|              | 20044(200-17-30(1) | Date         | 2022/03/09                           |
| Project Name | Project Name       |              | DPA                                  |
| Project Name |                    | Client Addr. |                                      |
| Item NO      |                    | Contacts     | Alireza                              |
| I ILEIII NO  |                    | Contact      |                                      |

| Rated parameters     |                   |  |  |  |  |
|----------------------|-------------------|--|--|--|--|
| Pump model           | 200WQ360-17-30(I) |  |  |  |  |
| Part NO.             | 200WQ360-17-30(I) |  |  |  |  |
| Rated flow (m³/h)    | 360               |  |  |  |  |
| Rated head (m)       | 17                |  |  |  |  |
| Rated efficiency (%) | 61.2              |  |  |  |  |
| Power (kW)           | 27.36             |  |  |  |  |
| Speed (rpm)          | 1450              |  |  |  |  |