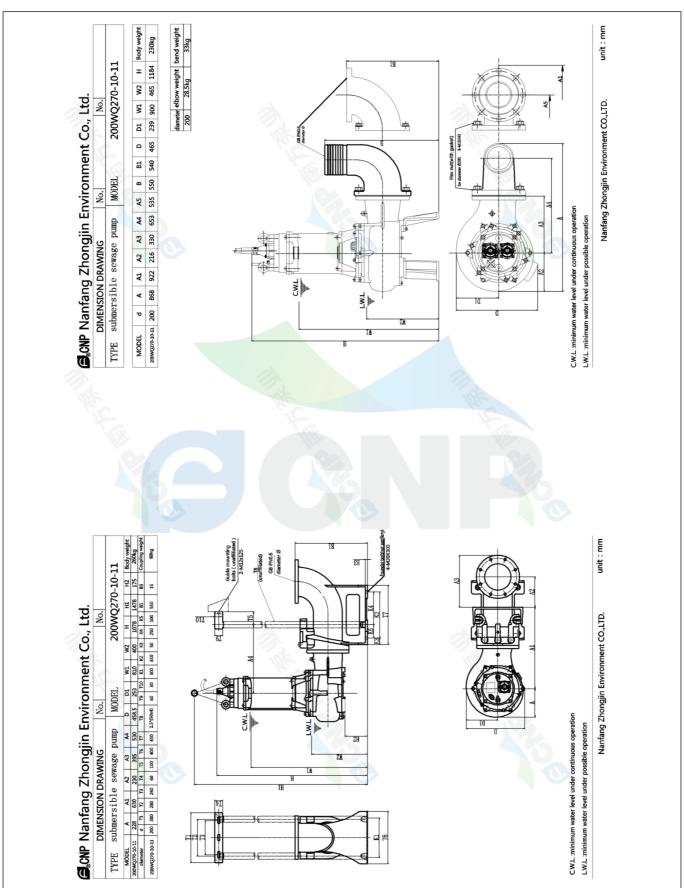

Nanfang Zhongjin Environment CO.,LTD.

unit: mm

|              | Installation picture |              | CNP                                  |
|--------------|----------------------|--------------|--------------------------------------|
|              | installation picture | Address      | Yuhang District, Hangzhou, Zhejiang, |
| COND         | 200WQ270-10-11(I)    | Contact      | 86-571-88637351                      |
|              | 20044(270-10-11(1)   | Date         | 2022/03/09                           |
| Project Name |                      | Client Name  | DPA                                  |
| Project Name |                      | Client Addr. |                                      |
| Item NO      |                      | Contacts     | Alireza                              |
| itelli NO    |                      | Contact      |                                      |