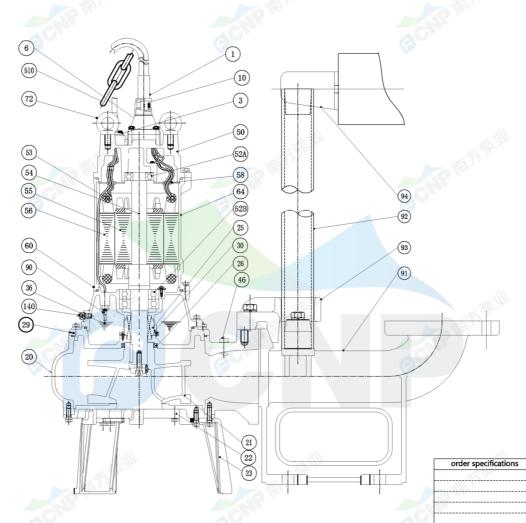

|              | Structure picture | Manufacturer | CNP                                  |  |
|--------------|-------------------|--------------|--------------------------------------|--|
|              | Structure picture | Address      | Yuhang District, Hangzhou, Zhejiang, |  |
| COND         | 200WQ270-10-11(I) | Contact      | 86-571-88637351                      |  |
|              | 200WQ270-10-11(I) | Date         | 2022/03/09                           |  |
| Project Name | Droject Name      | Client Name  | DPA                                  |  |
| Project Name | Project Name      |              |                                      |  |
| Item NO      |                   | Contacts     | Alireza                              |  |
|              |                   | Contact      |                                      |  |

# **CNP** Nanfang Zhongjin Environment Co., Ltd.

|        | SECTIONA      | DRAWING   | No.  |            | No.  |
|--------|---------------|-----------|------|------------|------|
| TYPE S | ubmersible se | wage pump | MODE | L WQ-11/1! | L5kW |

| No. | names of parts     | number | material              | No. | names of parts            | number | material                |
|-----|--------------------|--------|-----------------------|-----|---------------------------|--------|-------------------------|
| 1   | cable              | 1      | YZW                   | 22  | water inlet cover         | 1      | HT200                   |
| 3   | cable cover        | 1      | SUS304                | 23  | foot bracket              | 1      | HT200                   |
| 50  | top cover          | 1      | HT200                 | 37  | water outletbend          | 1      | HT200(unaffiliated)     |
| 52A | upper bearing      | 1      |                       | 20  | casing                    | 1      | HT200                   |
| 58  |                    | 1      | PPS                   | 29  | Casingtop cover           | 1      | HT200                   |
| 64  | board<br>base      | 1      | HT200                 | 140 | oil filler plug           | 1      | SUS304                  |
| 52B | lower bearing      | 1      |                       | 36  | machine oil 32#           |        |                         |
| 25  | mechanical seal    | 1      | Carbon/ceramics/SIC   | 90  | Leak sensor electrode bar | 1      | _ (11)_                 |
| 30  | oil lift           | 1      |                       | 60  | lower cover               | 1      | HT200                   |
| 26  | framework oil seal | 1      | NBRI-2                | 56  | stator                    | 1      | 2.10                    |
| 46  | Air release bolt   | 1      |                       | 55  | rotor                     | 1      | (6.1)                   |
| 94  | guiding            | 1      | HT200                 | 54  | shaft                     | 1      |                         |
| 92  | pipe               | 1      | SUS304 (unaffiliated) | 53  | Mini-thermalprotector     | 1      |                         |
| 93  | guide hook         | 1      | HT200                 | 72  | eye bolt                  | 2      | 45#(forging galvanized) |
| 91  | water outlet base  | 1      | HT200                 | 510 | lift chain                | 1      | SUS304                  |
| 21  | impeller           | 1      | HT200                 | 10  | Cable lockblock           | 2      | HT200                   |
| 6   | cable sleeve       | 2      | HT200                 |     |                           |        |                         |