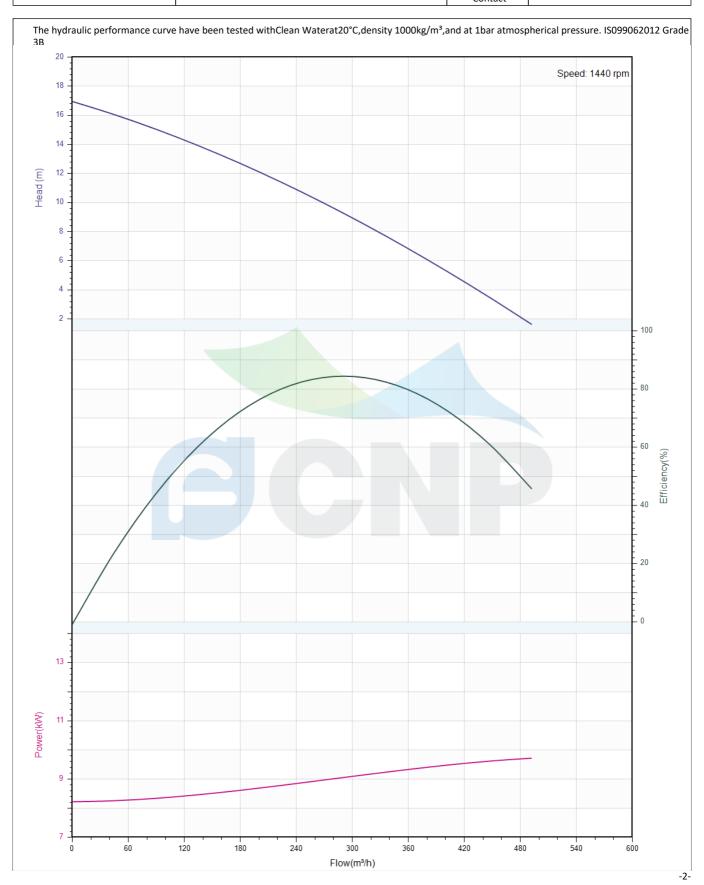

## Others

Weight (kg) 850

|              | Performance Curve  | Manufacturer | CNP                                  |
|--------------|--------------------|--------------|--------------------------------------|
|              | renormance curve   | Address      | Yuhang District, Hangzhou, Zhejiang, |
| COND         | 200WQ270-10-11(I)  | Contact      | 86-571-88637351                      |
|              | 200444270-10-11(1) | Date         | 2022/03/09                           |
| Project Name |                    | Client Name  | DPA                                  |
| Project Name | <sup>e</sup>       |              |                                      |
| Item NO      |                    | Contacts     | Alireza                              |
|              |                    | Contact      |                                      |

|              | Pump Technical Parameters | Manufacturer | CNP                                 |  |
|--------------|---------------------------|--------------|-------------------------------------|--|
|              | rump recimical ratameters | Address      | Yuhang District, Hangzhou, Zhejiang |  |
| COND         | 200WQ270-10-11(I)         | Contact      | 86-571-88637351                     |  |
|              | 200444270-10-11(1)        | Date         | 2022/03/09                          |  |
| Project Name | roject Name               |              | DPA                                 |  |
| Project Name |                           |              |                                     |  |
| Item NO      |                           | Contacts     | Alireza                             |  |
| Item NO      |                           | Contact      |                                     |  |

| Rated parameters     |                   |
|----------------------|-------------------|
| Pump model           | 200WQ270-10-11(I) |
| Part NO.             | 200WQ270-10-11(I) |
| Rated flow (m³/h)    | 270               |
| Rated head (m)       | 10                |
| Rated efficiency (%) | 73.4              |
| Power (kW)           | 10.885            |
| Speed (rpm)          | 1440              |

| Medium                   |             |
|--------------------------|-------------|
| Pumped medium            | Clean Water |
| Working temperature (°C) | 20          |
| Medium density (kg/m³)   | 1000        |
| Viscosity (mm²/s)        | 1           |
|                          |             |