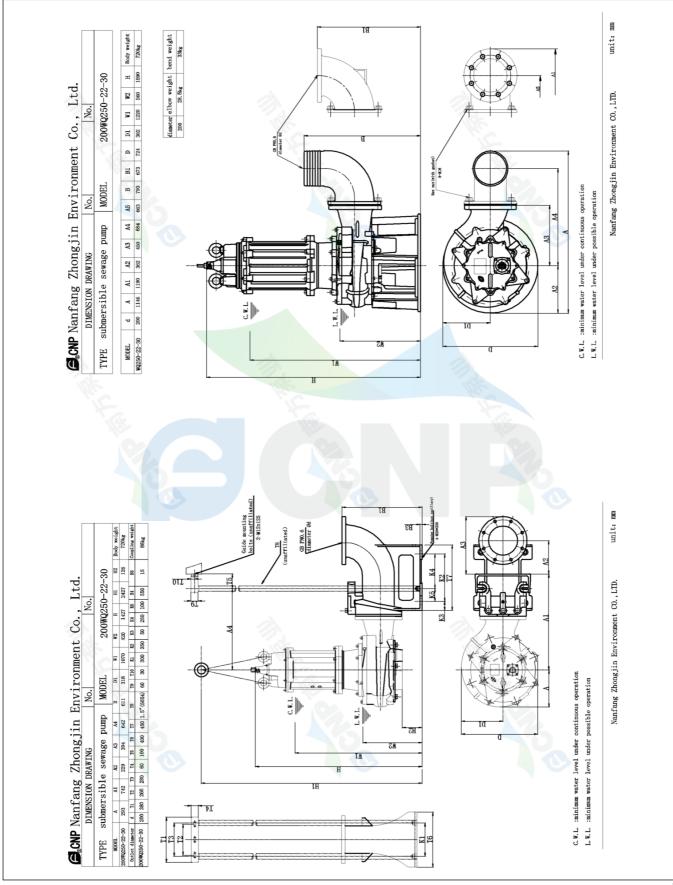

-4-

|              | Installation picture | Manufacturer | CNP                                 |
|--------------|----------------------|--------------|-------------------------------------|
|              |                      | Address      | Yuhang District, Hangzhou, Zhejiang |
| COND         | 200WQ250-22-30(I)    | Contact      | 86-571-88637351                     |
|              | 20000022-30(1)       | Date         | 2022/03/09                          |
| Project Name |                      | Client Name  | DPA                                 |
| Project Name |                      | Client Addr. |                                     |
| Item NO      |                      | Contacts     | Alireza                             |
| item NO      |                      | Contact      |                                     |