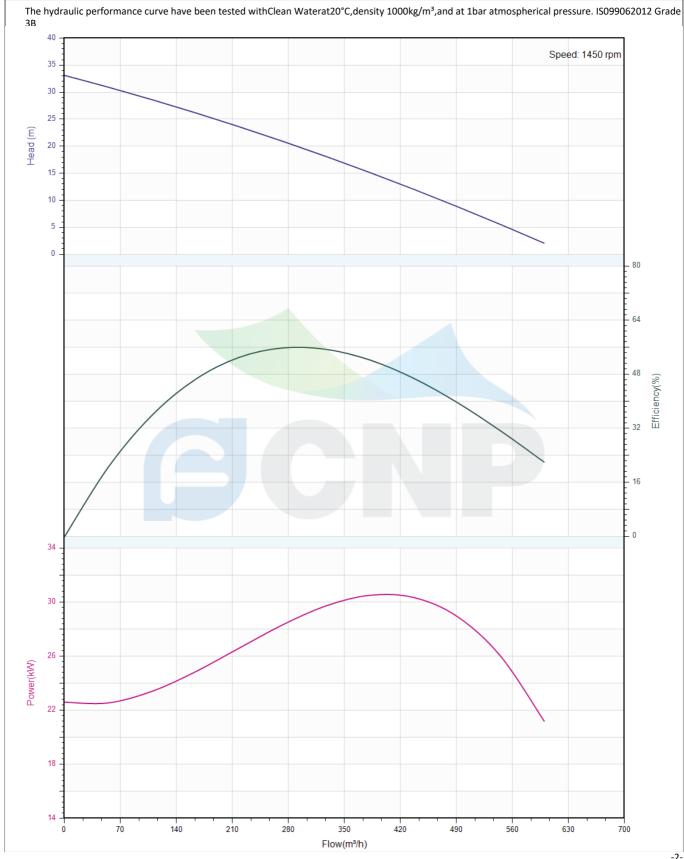

|              | Performance Curve  | Manufacturer | CNP                                  |
|--------------|--------------------|--------------|--------------------------------------|
|              |                    | Address      | Yuhang District, Hangzhou, Zhejiang, |
| ACND         | 200WQ250-22-30(I)  | Contact      | 86-571-88637351                      |
|              | 20077Q250-22-50(1) | Date         | 2022/03/09                           |
| Project Name |                    | Client Name  | DPA                                  |
|              |                    | Client Addr. |                                      |
| Item NO      |                    | Contacts     | Alireza                              |
|              |                    | Contact      |                                      |

| Rated parameters               |                   |  |
|--------------------------------|-------------------|--|
| Pump model                     | 200WQ250-22-30(I) |  |
| Part NO.                       | 200WQ250-22-30(I) |  |
| Rated flow (m <sup>3</sup> /h) | 250               |  |
| Rated head (m)                 | 22                |  |
| Rated efficiency (%)           | 61.1              |  |
| Power (kW)                     | 26.855            |  |
| Speed (rpm)                    | 1450              |  |
|                                |                   |  |
| Medium                         |                   |  |
| Pumped medium                  | Clean Water       |  |
| Working temperature (°C)       | 20                |  |
| Medium density (kg/m³)         | 1000              |  |
| Viscosity (mm²/s)              | 1                 |  |