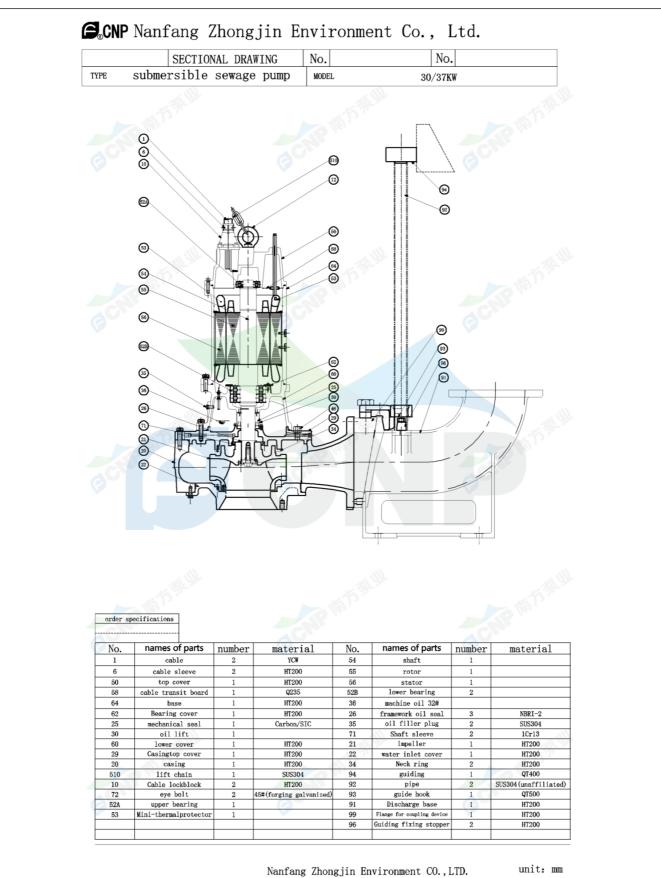

|              | Structure picture   | Manufacturer | CNP                                  |
|--------------|---------------------|--------------|--------------------------------------|
|              |                     | Address      | Yuhang District, Hangzhou, Zhejiang, |
| COND         | 200WQ250-22-30(I)   | Contact      | 86-571-88637351                      |
|              | 2007702250-22-50(1) | Date         | 2022/03/09                           |
| Project Name |                     | Client Name  | DPA                                  |
|              |                     | Client Addr. |                                      |
| Item NO      |                     | Contacts     | Alireza                              |
|              |                     | Contact      |                                      |