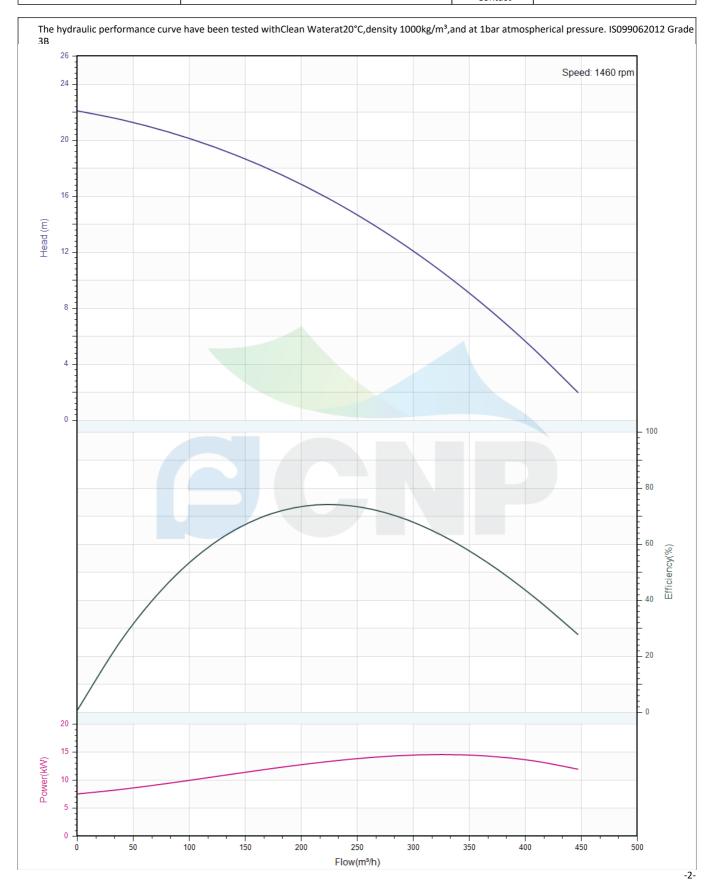

### Others

Weight (kg) 930

|              | Performance Curve     | Manufacturer | CNP                                  |
|--------------|-----------------------|--------------|--------------------------------------|
|              | renormance curve      | Address      | Yuhang District, Hangzhou, Zhejiang, |
| COND         | 200WQ250-15-18.5(I)   | Contact      | 86-571-88637351                      |
|              | 200000(230-13-16.3(1) | Date         | 2022/03/09                           |
| Project Name |                       | Client Name  | DPA                                  |
| Project Name |                       | Client Addr. |                                      |
| Item NO      |                       | Contacts     | Alireza                              |
| ILEIII NO    |                       | Contact      |                                      |

| Rated parameters     |                     |
|----------------------|---------------------|
| Pump model           | 200WQ250-15-18.5(I) |
| Part NO.             | 200WQ250-15-18.5(I) |
| Rated flow (m³/h)    | 250                 |
| Rated head (m)       | 15                  |
| Rated efficiency (%) | 65.8                |
| Power (kW)           | 15.396              |
| Speed (rpm)          | 1460                |

| Clean Water |  |  |
|-------------|--|--|
| 20          |  |  |
| 1000        |  |  |
| 1           |  |  |
|             |  |  |