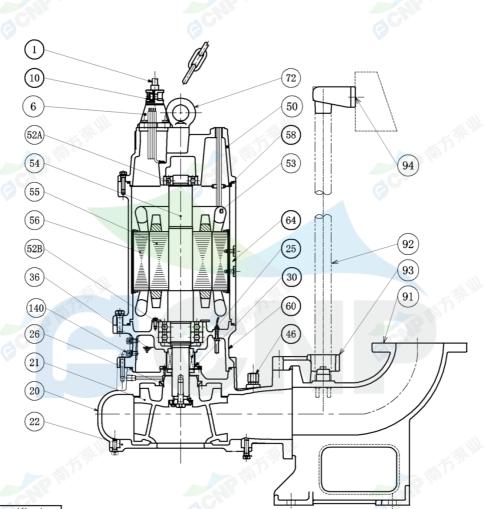

# CNP Nanfang Zhongjin Environment Co., Ltd.

|          | SECTIONAL DRAWING    | No.  | No.           |
|----------|----------------------|------|---------------|
| TYPE sub | mersible sewage pump | MODE | EL 18. 5/22KW |

| No. | names of parts      | number | material             | No. | names of parts        | number | material                |
|-----|---------------------|--------|----------------------|-----|-----------------------|--------|-------------------------|
| 1   | cable               | 1      | YZW                  | 20  | casing                | 1      | HT200                   |
| 6   | cable sleeve        | 1      | HT200                | 21  | impeller              | 1      | HT200                   |
| 50  | top cover           | 1      | HT200                | 26  | framework oil seal    | 1      | NBRI-2                  |
| 58  | cable transit board | 1      | Q235                 | 140 | oil filler plug       | 2      | SUS304                  |
| 64  | base                | 1      | HT200                | 36  | machine oil 32#       |        |                         |
| 25  | mechanical seal     | 1      | Carbon/SIC           | 52B | lower bearing         | 2      |                         |
| 60  | lower cover         | 1      | HT200                | 56  | stator                | 1      | 2.35                    |
| 30  | oil lift            | 1      |                      | 55  | rotor                 | 1      |                         |
| 46  | Air release bolt    | 1      |                      | 54  | shaft                 | 1      | (58.)                   |
| 94  | guiding             | 1      | HT200                | 53  | Mini-thermalprotector | 1      |                         |
| 92  | pipe                | 1      | SUS304(unaffiliated) | 52A | upper bearing         | 1      |                         |
| 93  | guide hook          | 1      | HT200                | 72  | eye bolt              | 2      | 45#(forging galvanized) |
| 91  | water outlet base   | 1      | HT200                | 95  | lift chain            | 1      | SUS304                  |
| 22  | water inlet cover   | 1      | HT200                | 10  | 电缆线锁紧块                | 2      | HT200                   |
|     |                     |        |                      |     |                       |        |                         |