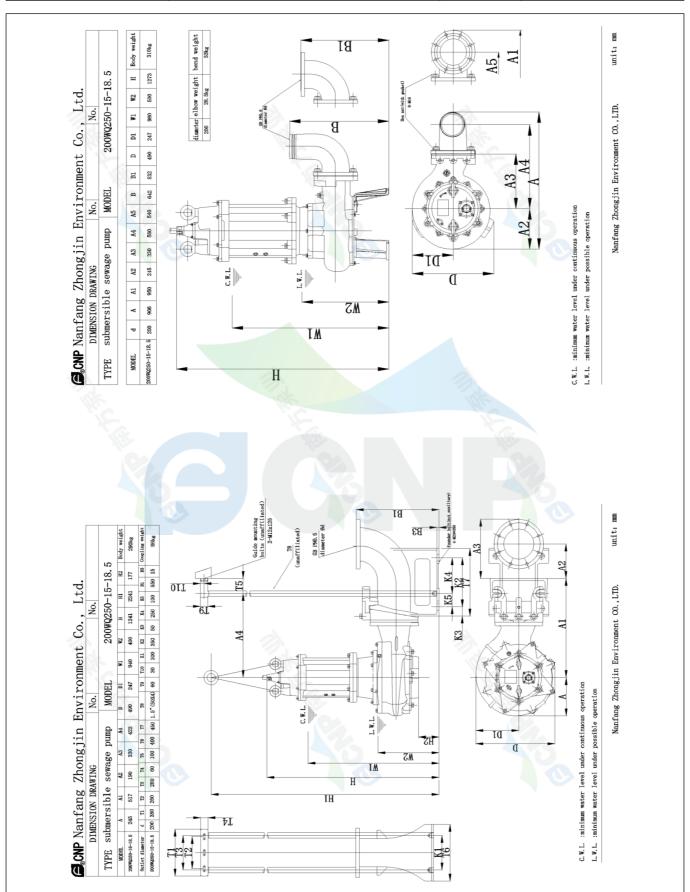

# Structure dimension

Standard caliber DN
Outlet Diameter DN200

Nanfang Zhongjin Environment CO., LTD.

unit: mm

|              | Installation picture  | Manufacturer | CNP                                  |
|--------------|-----------------------|--------------|--------------------------------------|
|              | ilistaliation picture | Address      | Yuhang District, Hangzhou, Zhejiang, |
| COND         | 200WQ250-15-18.5(I)   | Contact      | 86-571-88637351                      |
|              | 20044(230-13-16.3(1)  | Date         | 2022/03/09                           |
| Project Name |                       | Client Name  | DPA                                  |
| Project Name |                       | Client Addr. |                                      |
| Item NO      |                       | Contacts     | Alireza                              |
| Item NO      |                       | Contact      |                                      |