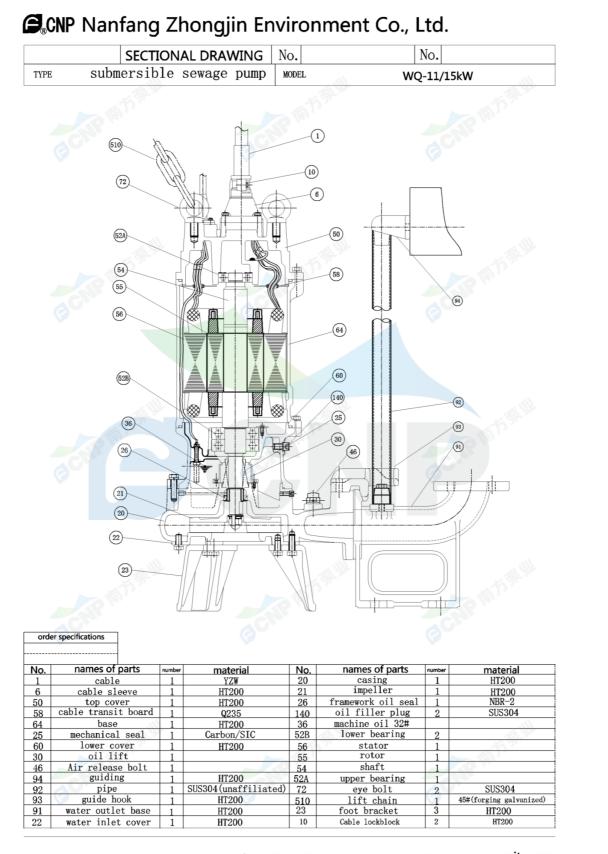

| CONP         | Structure picture   | Manufacturer | CNP                                  |
|--------------|---------------------|--------------|--------------------------------------|
|              |                     | Address      | Yuhang District, Hangzhou, Zhejiang, |
|              | 200WQ210-11-11JY(I) | Contact      | 86-571-88637351                      |
|              |                     | Date         | 2022/03/09                           |
| Project Name |                     | Client Name  | DPA                                  |
|              |                     | Client Addr. |                                      |
| Item NO      |                     | Contacts     | Alireza                              |
|              |                     | Contact      |                                      |