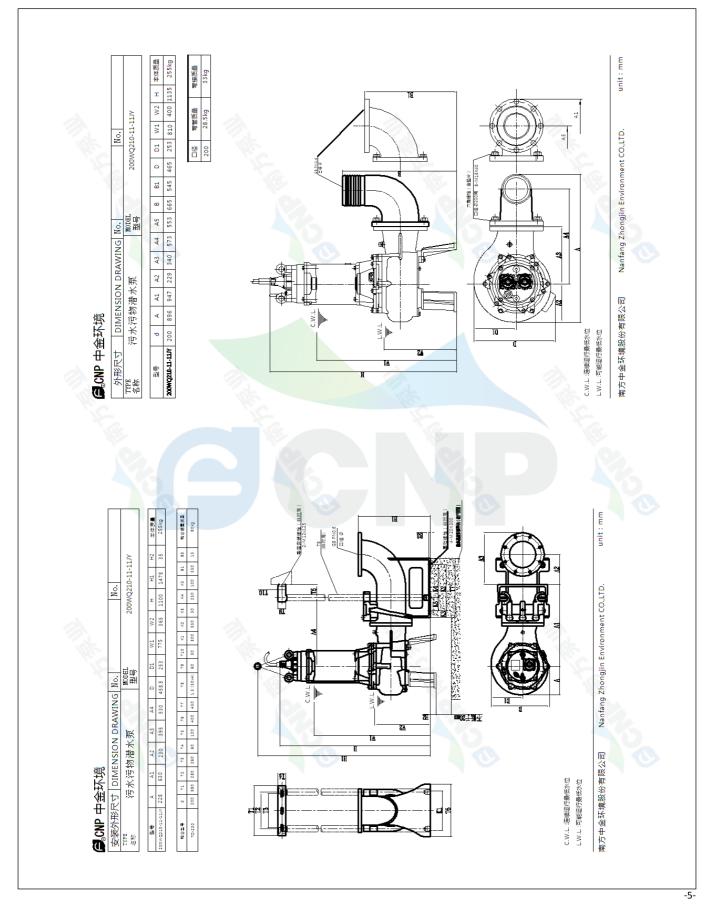

Nanfang Zhongjin Environment CO.,LTD.

unit : mm

| CONP         | Installation picture | Manufacturer | CNP                                  |
|--------------|----------------------|--------------|--------------------------------------|
|              |                      | Address      | Yuhang District, Hangzhou, Zhejiang, |
|              | 200WQ210-11-11JY(I)  | Contact      | 86-571-88637351                      |
|              |                      | Date         | 2022/03/09                           |
| Project Name |                      | Client Name  | DPA                                  |
|              |                      | Client Addr. |                                      |
| Item NO      |                      | Contacts     | Alireza                              |
|              |                      | Contact      |                                      |