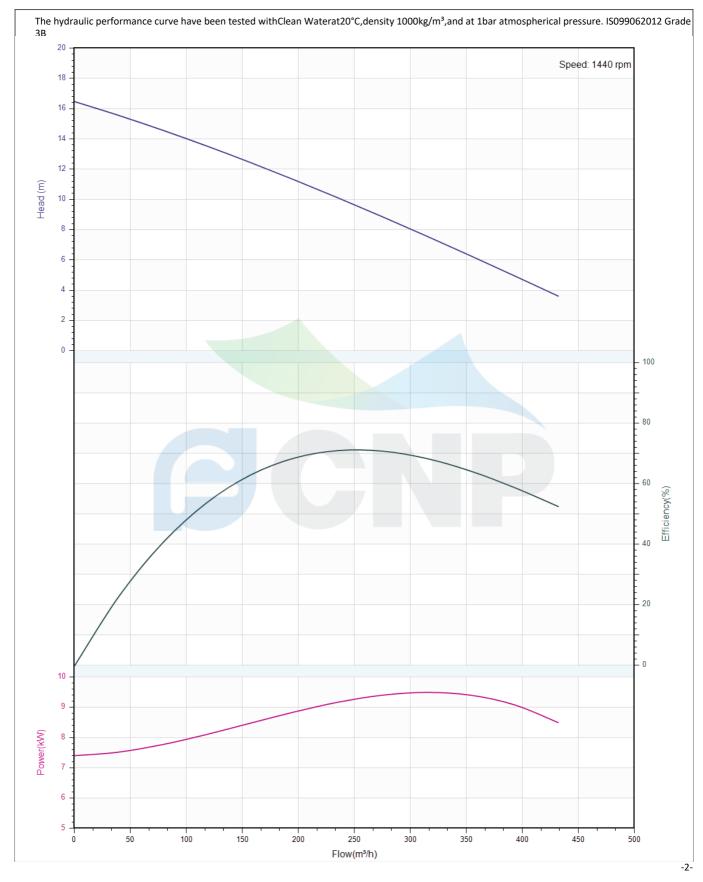

| CNP          | Performance Curve   | Manufacturer | CNP                                  |
|--------------|---------------------|--------------|--------------------------------------|
|              |                     | Address      | Yuhang District, Hangzhou, Zhejiang, |
|              | 200WQ210-11-11JY(I) | Contact      | 86-571-88637351                      |
|              |                     | Date         | 2022/03/09                           |
| Project Name |                     | Client Name  | DPA                                  |
|              |                     | Client Addr. |                                      |
| Item NO      |                     | Contacts     | Alireza                              |
|              |                     | Contact      |                                      |

| Rated parameters               |                     |  |
|--------------------------------|---------------------|--|
| Pump model                     | 200WQ210-11-11JY(I) |  |
| Part NO.                       | 200WQ210-11-11JY    |  |
| Rated flow (m <sup>3</sup> /h) | 210                 |  |
| Rated head (m)                 | 11                  |  |
| Rated efficiency (%)           | 76                  |  |
| Power (kW)                     | 8.28                |  |
| NPSHr (m)                      | 2                   |  |
| Speed (rpm)                    | 1440                |  |
|                                |                     |  |
| Medium                         |                     |  |
| Pumped medium                  | Clean Water         |  |
| Working temperature (°C)       | 20                  |  |
| Medium density (kg/m³)         | 1000                |  |
| Viscosity (mm²/s)              | 1                   |  |