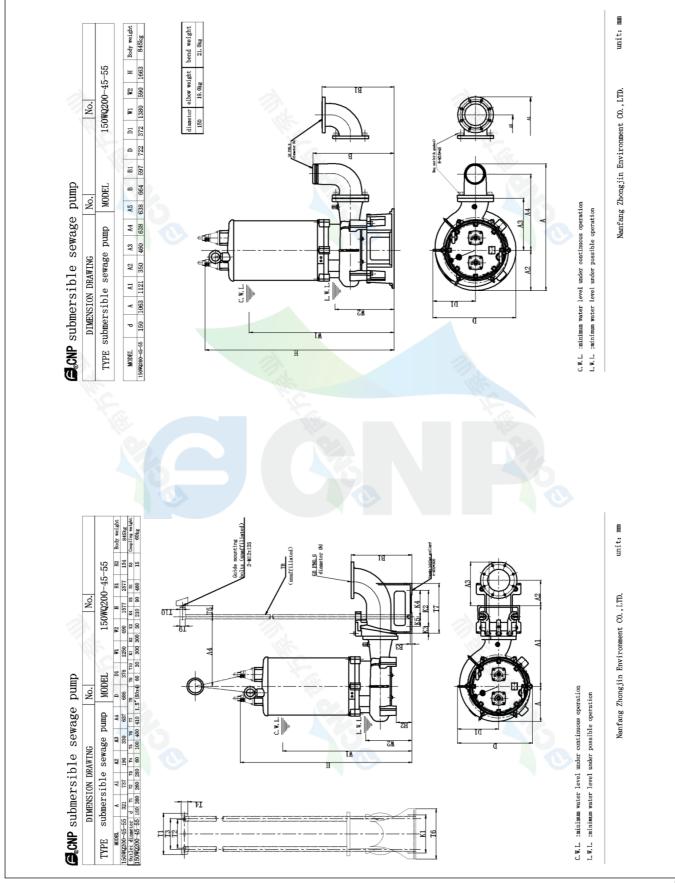

| CNP          | Installation picture | Manufacturer | CNP                                  |
|--------------|----------------------|--------------|--------------------------------------|
|              |                      | Address      | Yuhang District, Hangzhou, Zhejiang, |
|              | 150WQ200-45-55(I)    | Contact      | 86-571-88637351                      |
|              |                      | Date         | 2022/03/09                           |
| Project Name |                      | Client Name  | DPA                                  |
|              |                      | Client Addr. |                                      |
| Item NO      |                      | Contacts     | Alireza                              |
|              |                      | Contact      |                                      |