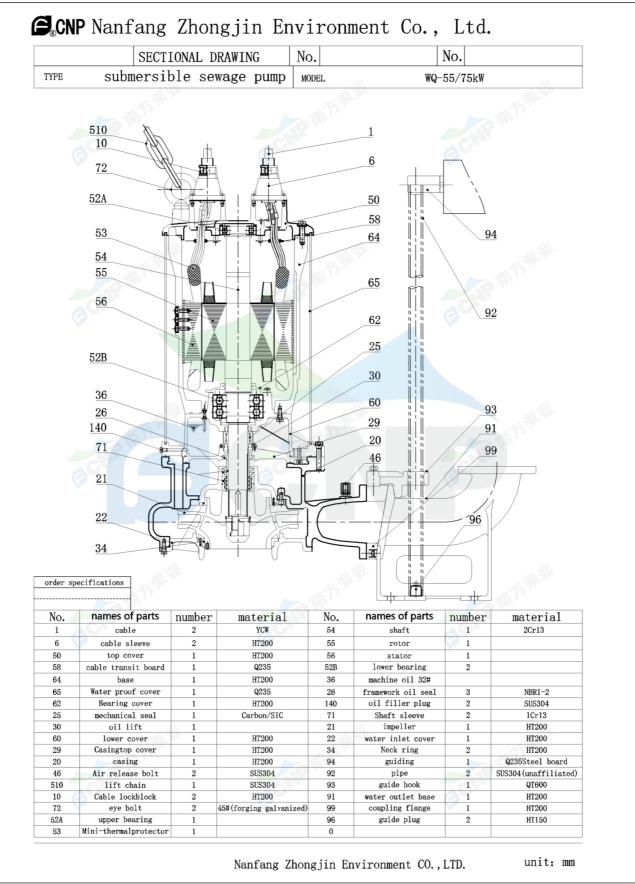

| CONP         | Structure picture | Manufacturer | CNP                                  |
|--------------|-------------------|--------------|--------------------------------------|
|              |                   | Address      | Yuhang District, Hangzhou, Zhejiang, |
|              | 150WQ200-45-55(I) | Contact      | 86-571-88637351                      |
|              |                   | Date         | 2022/03/09                           |
| Project Name |                   | Client Name  | DPA                                  |
|              |                   | Client Addr. |                                      |
| Item NO      |                   | Contacts     | Alireza                              |
|              |                   | Contact      |                                      |