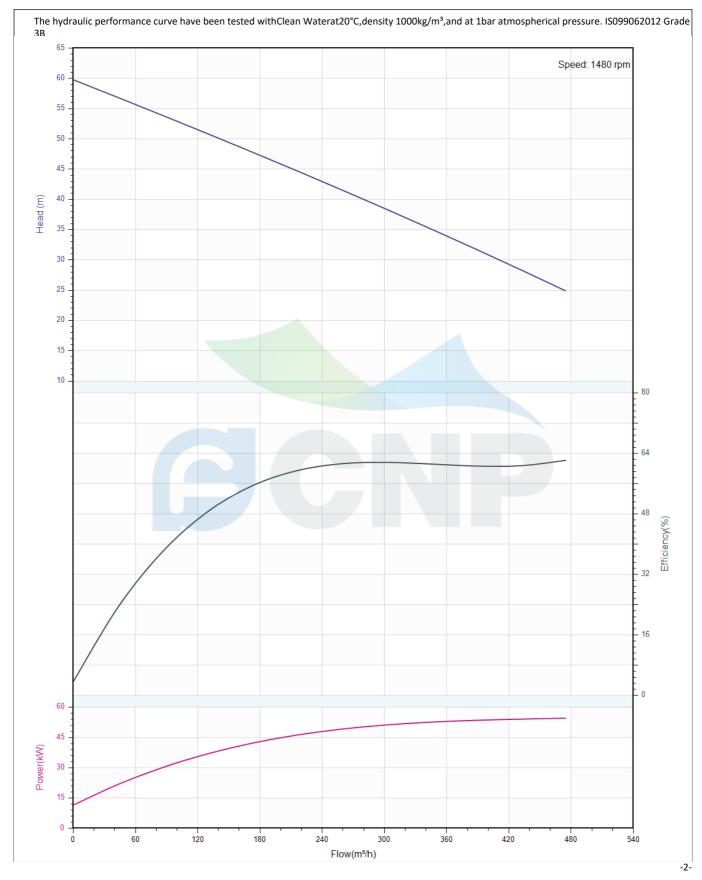

|              | Performance Curve | Manufacturer | CNP                                  |
|--------------|-------------------|--------------|--------------------------------------|
| CNP          | Performance Curve | Address      | Yuhang District, Hangzhou, Zhejiang, |
|              | 150WQ200-45-55(I) | Contact      | 86-571-88637351                      |
|              |                   | Date         | 2022/03/09                           |
| Project Name |                   | Client Name  | DPA                                  |
|              |                   | Client Addr. |                                      |
| Item NO      |                   | Contacts     | Alireza                              |
|              |                   | Contact      |                                      |

| Rated parameters               |                   |
|--------------------------------|-------------------|
| Pump model                     | 150WQ200-45-55(I) |
| Part NO.                       | 150WQ200-45-55(I) |
| Rated flow (m <sup>3</sup> /h) | 200               |
| Rated head (m)                 | 45                |
| Rated efficiency (%)           | 60.3              |
| Power (kW)                     | 50.83             |
| Speed (rpm)                    | 1480              |
|                                |                   |
| Medium                         |                   |
| Pumped medium                  | Clean Water       |
| Working temperature (°C)       | 20                |
| Medium density (kg/m³)         | 1000              |
| Viscosity (mm²/s)              | 1                 |
| í l                            |                   |