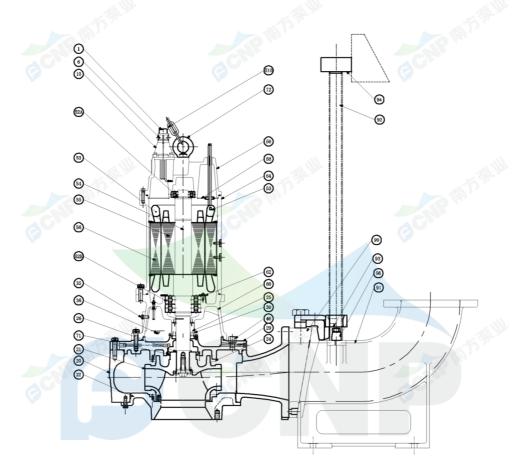

# CNP Nanfang Zhongjin Environment Co., Ltd.

| SECTIONAL DRAWING            | No.   | No.     |
|------------------------------|-------|---------|
| TYPE submersible sewage pump | MODEL | 30/37KW |

| order | specifications |
|-------|----------------|
|       |                |

| No. | names of parts        | number | material                | No. | names of parts             | number | material            |
|-----|-----------------------|--------|-------------------------|-----|----------------------------|--------|---------------------|
| 1   | cable                 | 2      | YCW                     | 54  | shaft                      | 1      |                     |
| 6   | cable sleeve          | 2      | HT200                   | 55  | rotor                      | 1      |                     |
| 50  | top cover             | 1      | HT200                   | 56  | stator                     | 1      |                     |
| 58  | cable transit board   | 1      | Q235                    | 52B | lower bearing              | 2      |                     |
| 64  | base                  | 1      | HT200                   | 36  | machine oil 32#            |        |                     |
| 62  | Bearing cover         | 1      | HT200                   | 26  | framework oil seal         | 3      | NBRI-2              |
| 25  | mechanical seal       | 1      | Carbon/SIC              | 35  | oil filler plug            | 2      | SUS304              |
| 30  | oil lift              | 1      |                         | 71  | Shaft sleeve               | 2      | 1Cr13               |
| 60  | lower cover           | 1      | HT200                   | 21  | impeller                   | 1      | HT200               |
| 29  | Casingtop cover       | 1      | HT200                   | 22  | water inlet cover          | 1      | HT200               |
| 20  | casing                | 1      | HT200                   | 34  | Neck ring                  | 2      | HT200               |
| 510 | lift chain            | 1      | SUS304                  | 94  | guiding                    | 1      | QT400               |
| 10  | Cable lockblock       | 2      | HT200                   | 92  | pipe                       | 2      | SUS304(unaffiliated |
| 72  | eye bolt              | 2      | 45#(forging galvanized) | 93  | guide hook                 | 1      | QT500               |
| 52A | upper bearing         | 1      |                         | 91  | Discharge base             | 1      | HT200               |
| 53  | Mini-thermalprotector | 1      |                         | 99  | Flange for coupling device | 1      | HT200               |
|     |                       |        |                         | 96  | Guiding fixing stopper     | 2      | HT200               |