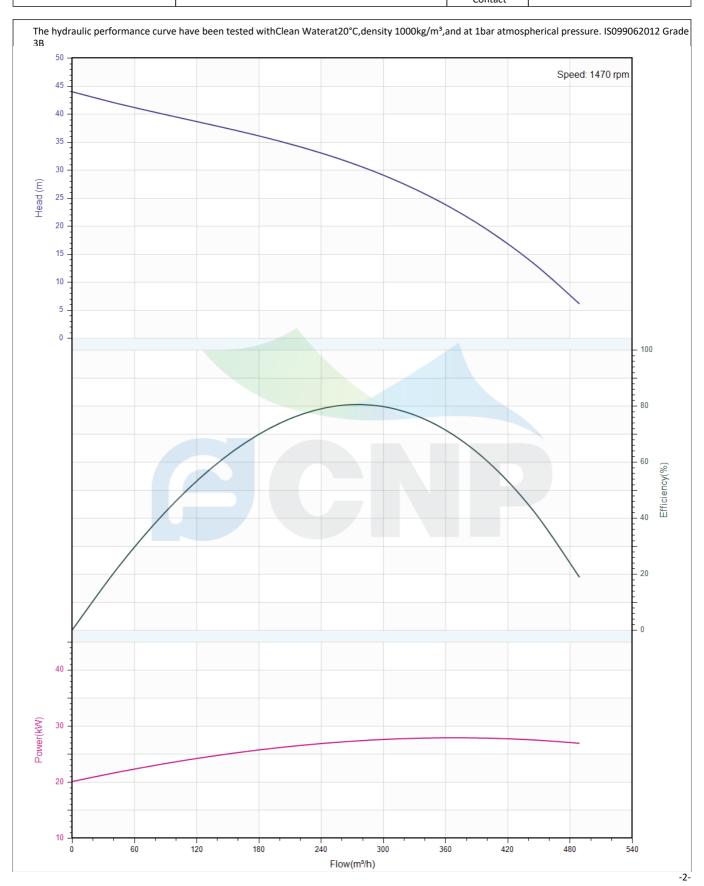

| Rated parameters     |                   |  |  |  |
|----------------------|-------------------|--|--|--|
| Pump model           | 150WQ200-35-37(I) |  |  |  |
| Part NO.             | 150WQ200-35-37(I) |  |  |  |
| Rated flow (m³/h)    | 200               |  |  |  |
| Rated head (m)       | 35                |  |  |  |
| Rated efficiency (%) | 71.7              |  |  |  |
| Power (kW)           | 30.042            |  |  |  |
| Speed (rpm)          | 1470              |  |  |  |

| Medium                   |             |
|--------------------------|-------------|
| Pumped medium            | Clean Water |
| Working temperature (°C) | 20          |
| Medium density (kg/m³)   | 1000        |
| Viscosity (mm²/s)        | 1           |