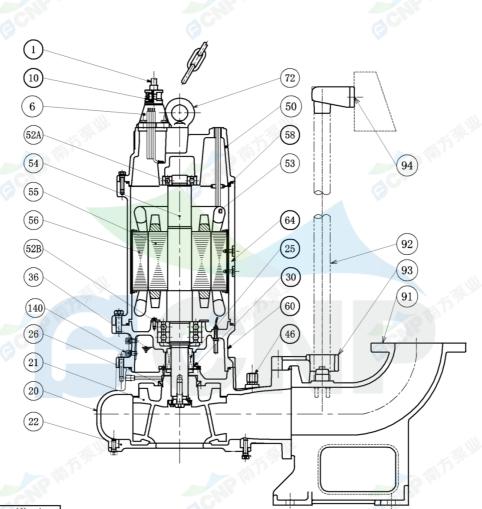

# CNP Nanfang Zhongjin Environment Co., Ltd.

| SECTIONAL DRAWING |                         |       | No.         |
|-------------------|-------------------------|-------|-------------|
| TYPE              | submersible sewage pump | MODEI | L 18.5/22KW |

| No. | names of parts      | number | material             | No. | names of parts        | number | material                |
|-----|---------------------|--------|----------------------|-----|-----------------------|--------|-------------------------|
| 1   | cable               | 1      | YZW                  | 20  | casing                | 1      | HT200                   |
| 6   | cable sleeve        | 1      | HT200                | 21  | impeller              | 1      | HT200                   |
| 50  | top cover           | 1      | HT200                | 26  | framework oil seal    | 1      | NBRI-2                  |
| 58  | cable transit board | 1      | Q235                 | 140 | oil filler plug       | 2      | SUS304                  |
| 64  | base                | 1      | HT200                | 36  | machine oil 32#       |        |                         |
| 25  | mechanical seal     | 1      | Carbon/SIC           | 52B | lower bearing         | 2      |                         |
| 60  | lower cover         | 1      | HT200                | 56  | stator                | 1      | 2.37                    |
| 30  | oil lift            | 1      |                      | 55  | rotor                 | 1      |                         |
| 46  | Air release bolt    | 1      |                      | 54  | shaft                 | 1      | (54)                    |
| 94  | guiding             | 1      | HT200                | 53  | Mini-thermalprotector | 1      |                         |
| 92  | pipe                | 1      | SUS304(unaffiliated) | 52A | upper bearing         | 1      |                         |
| 93  | guide hook          | 1      | HT200                | 72  | eye bolt              | 2      | 45#(forging galvanized) |
| 91  | water outlet base   | 1      | HT200                | 95  | lift chain            | 1      | SUS304                  |
| 22  | water inlet cover   | 1      | HT200                | 10  | 电缆线锁紧块                | 2      | HT200                   |
|     |                     |        |                      |     |                       |        |                         |