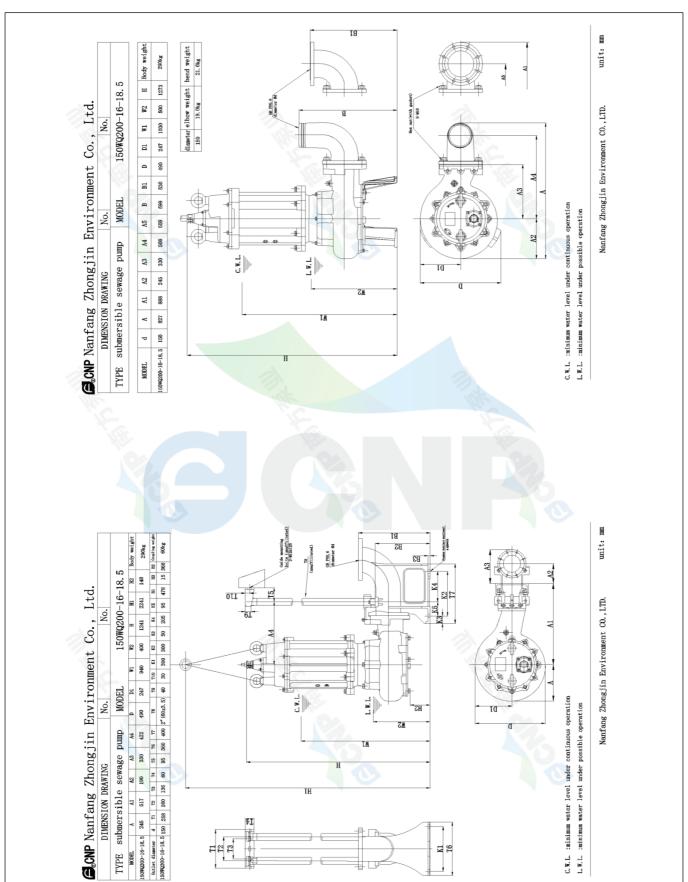

# CNP Nanfang Zhongjin Environment Co., Ltd.

| SECTIONAL DRAWING |                         |       | No.         |
|-------------------|-------------------------|-------|-------------|
| TYPE              | submersible sewage pump | MODEI | L 18.5/22KW |

Nanfang Zhongjin Environment CO., LTD.

unit: mm

|              | Installation picture | Manufacturer | CNP                                  |
|--------------|----------------------|--------------|--------------------------------------|
|              | installation picture |              | Yuhang District, Hangzhou, Zhejiang, |
| COND         | 150WQ200-16-18.5     | Contact      | 86-571-88637351                      |
|              | 130440200-10-10.3    | Date         | 2022/03/09                           |
| Project Name |                      | Client Name  | DPA                                  |
| Project Name |                      | Client Addr. |                                      |
| Item NO      |                      | Contacts     | Alireza                              |
| Item NO      |                      | Contact      |                                      |