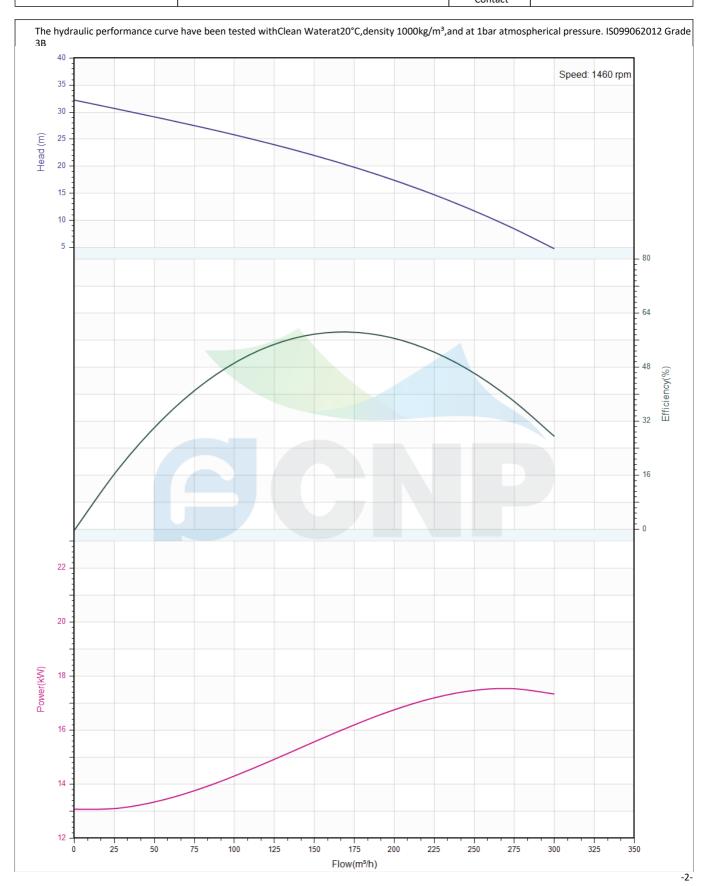

## Others

Weight (kg) 292

|              | Performance Curve | Manufacturer | CNP                                  |
|--------------|-------------------|--------------|--------------------------------------|
|              | Performance curve |              | Yuhang District, Hangzhou, Zhejiang, |
| COND         | 150WQ200-16-18.5  | Contact      | 86-571-88637351                      |
|              | 130444500-10-18.3 | Date         | 2022/03/09                           |
| Project Name |                   | Client Name  | DPA                                  |
| Project Name |                   |              |                                      |
| Item NO      |                   | Contacts     | Alireza                              |
| Itelli NO    |                   | Contact      |                                      |

| Rated parameters     |                  |
|----------------------|------------------|
| Pump model           | 150WQ200-16-18.5 |
| Part NO.             | 150WQ200-16-18.5 |
| Rated flow (m³/h)    | 200              |
| Rated head (m)       | 16               |
| Rated efficiency (%) | 64.5             |
| Power (kW)           | 16.324           |
| Speed (rpm)          | 1460             |