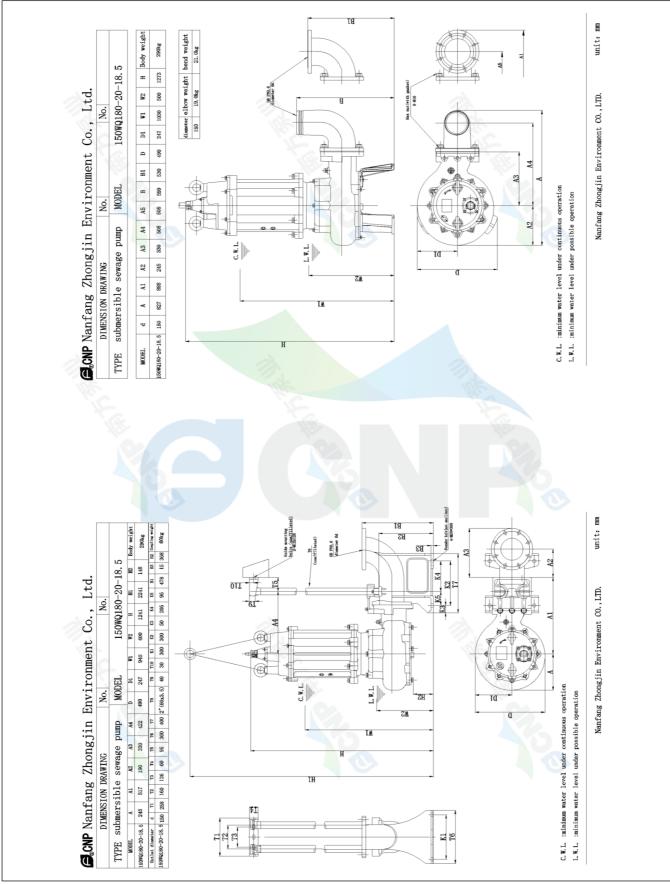

Nanfang Zhongjin Environment CO., LTD.

|              | Installation picture | Manufacturer | CNP                                  |
|--------------|----------------------|--------------|--------------------------------------|
|              |                      | Address      | Yuhang District, Hangzhou, Zhejiang, |
| COND         | 150WQ180-20-18.5(I)  | Contact      | 86-571-88637351                      |
|              |                      | Date         | 2022/03/09                           |
| Project Name |                      | Client Name  | DPA                                  |
|              |                      | Client Addr. |                                      |
| ltem NO      |                      | Contacts     | Alireza                              |
|              |                      | Contact      |                                      |