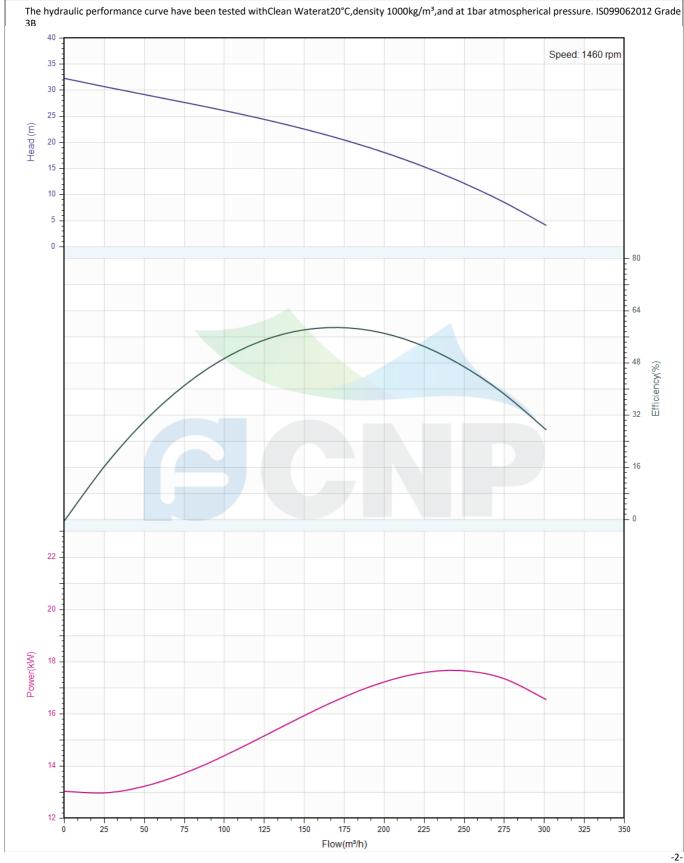

| CNP          | Performance Curve   | Manufacturer | CNP                                  |
|--------------|---------------------|--------------|--------------------------------------|
|              |                     | Address      | Yuhang District, Hangzhou, Zhejiang, |
|              | 150WQ180-20-18.5(I) | Contact      | 86-571-88637351                      |
|              |                     | Date         | 2022/03/09                           |
| Project Name |                     | Client Name  | DPA                                  |
|              |                     | Client Addr. |                                      |
| Item NO      |                     | Contacts     | Alireza                              |
|              |                     | Contact      |                                      |

| Rated parameters               |                     |  |
|--------------------------------|---------------------|--|
| Pump model                     | 150WQ180-20-18.5(I) |  |
| Part NO.                       | 150WQ180-20-18.5(I) |  |
| Rated flow (m <sup>3</sup> /h) | 180                 |  |
| Rated head (m)                 | 20                  |  |
| Rated efficiency (%)           | 64.5                |  |
| Power (kW)                     | 15.8                |  |
| Speed (rpm)                    | 1460                |  |
|                                |                     |  |
| Medium                         |                     |  |
| Pumped medium                  | Clean Water         |  |
| Working temperature (°C)       | 20                  |  |
| Medium density (kg/m³)         | 1000                |  |
| Viscosity (mm²/s)              | 1                   |  |