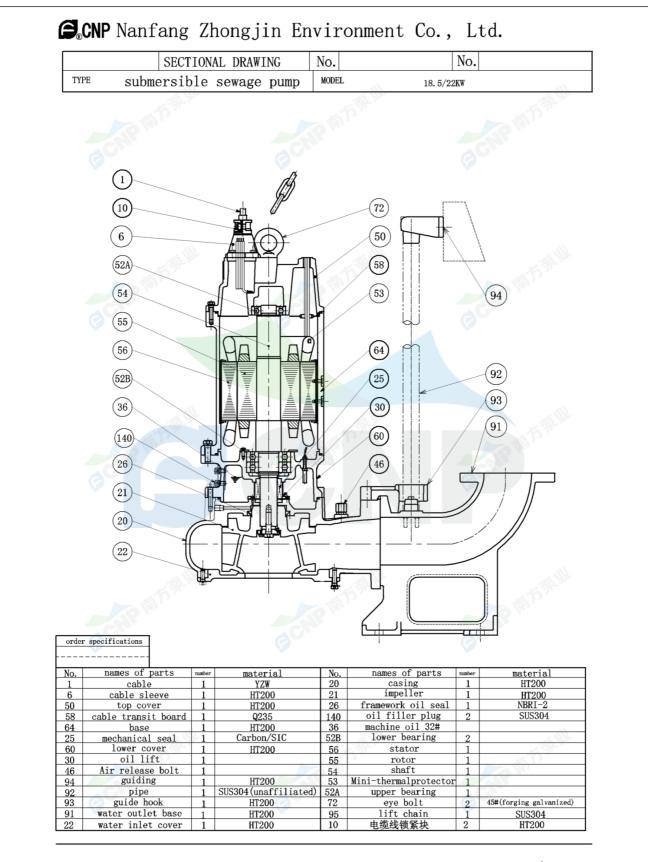

| CONP         | Structure picture   | Manufacturer | CNP                                  |
|--------------|---------------------|--------------|--------------------------------------|
|              |                     | Address      | Yuhang District, Hangzhou, Zhejiang, |
|              | 150WQ180-20-18.5(I) | Contact      | 86-571-88637351                      |
|              |                     | Date         | 2022/03/09                           |
| Project Name |                     | Client Name  | DPA                                  |
|              |                     | Client Addr. |                                      |
| Item NO      |                     | Contacts     | Alireza                              |
|              |                     | Contact      |                                      |