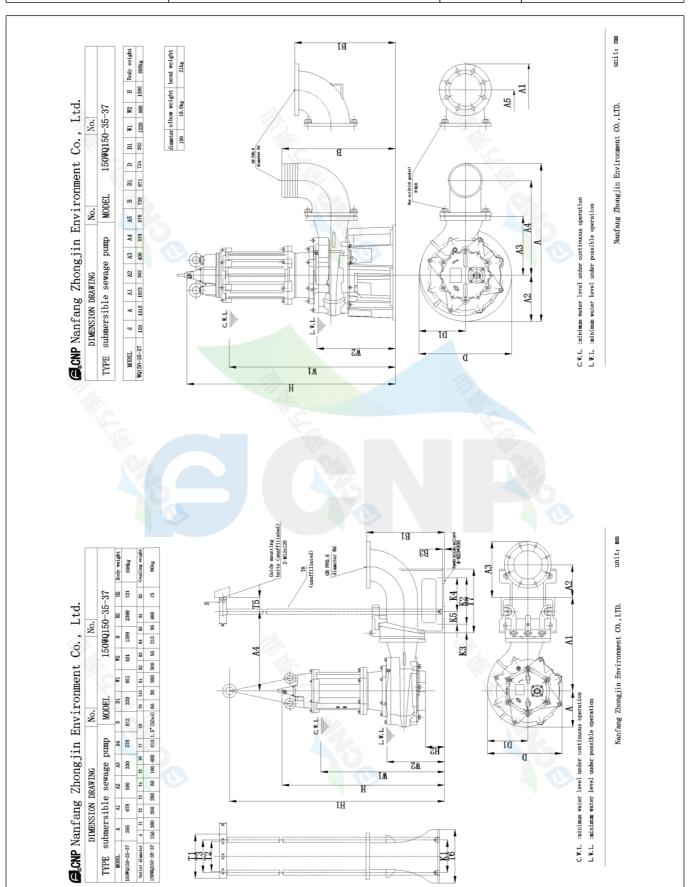

# **CNP** Nanfang Zhongjin Environment Co., Ltd.

| SECTIONAL DRAWING            | No.   | No.     |
|------------------------------|-------|---------|
| TYPE submersible sewage pump | MODEL | 30/37KW |

# Structure dimension

Standard caliber DN
Outlet Diameter DN150