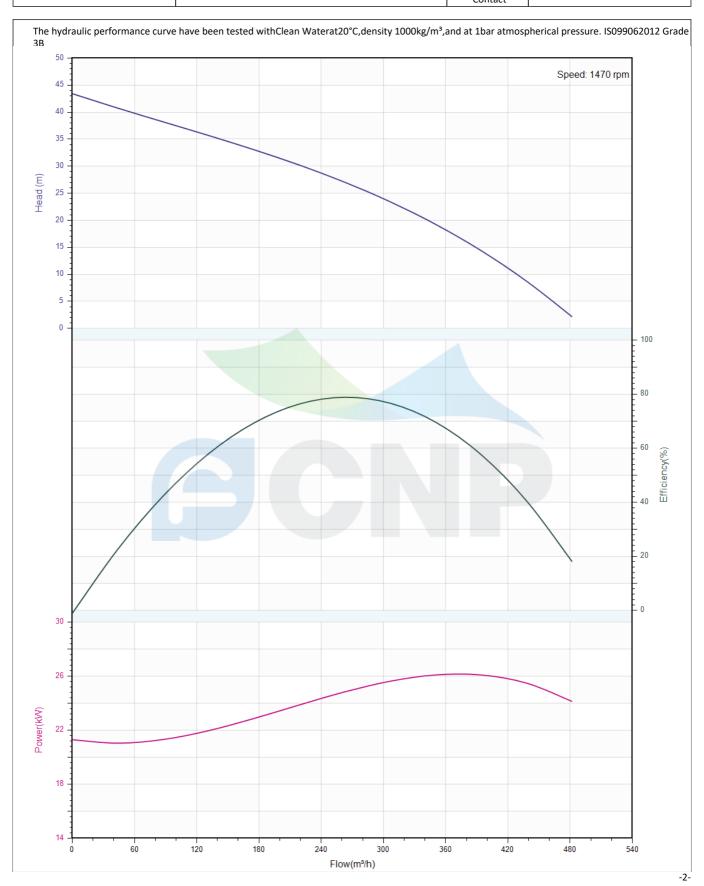

## Others

Weight (kg) 700

|              | Performance Curve 150WQ150-35-37(I) |              | CNP                                  |
|--------------|-------------------------------------|--------------|--------------------------------------|
|              |                                     |              | Yuhang District, Hangzhou, Zhejiang, |
| COND         |                                     |              | 86-571-88637351                      |
| CINI         | 13044(130-33-37(1)                  | Date         | 2022/03/09                           |
| Project Name |                                     | Client Name  | DPA                                  |
| Project Name |                                     | Client Addr. |                                      |
| Item NO      |                                     | Contacts     | Alireza                              |
| ILEIII NO    |                                     | Contact      |                                      |

| Rated parameters     |                   |  |  |  |  |
|----------------------|-------------------|--|--|--|--|
| Pump model           | 150WQ150-35-37(I) |  |  |  |  |
| Part NO.             | 150WQ150-35-37(I) |  |  |  |  |
| Rated flow (m³/h)    | 150               |  |  |  |  |
| Rated head (m)       | 35                |  |  |  |  |
| Rated efficiency (%) | 49.5              |  |  |  |  |
| Power (kW)           | 27.506            |  |  |  |  |
| Speed (rpm)          | 1470              |  |  |  |  |

| Medium                   |             |  |
|--------------------------|-------------|--|
| Pumped medium            | Clean Water |  |
| Working temperature (°C) | 20          |  |
| Medium density (kg/m³)   | 1000        |  |
| Viscosity (mm²/s)        | 1           |  |