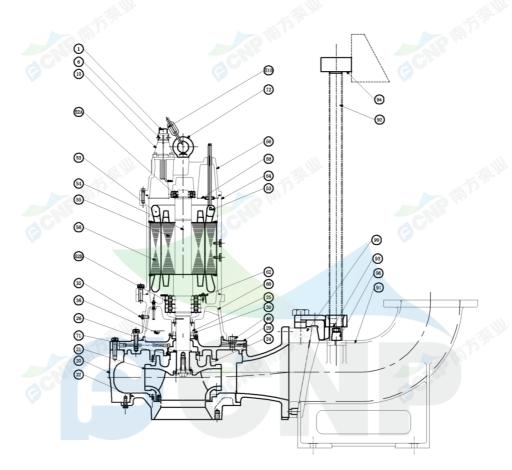

# **CNP** Nanfang Zhongjin Environment Co., Ltd.

| SECTIONAL DRAWING            | No.   | No.     |
|------------------------------|-------|---------|
| TYPE submersible sewage pump | MODEL | 30/37KW |

| order | specifications |
|-------|----------------|
|       |                |

| No. | names of parts        | number | material                | No. | names of parts             | number | material            |
|-----|-----------------------|--------|-------------------------|-----|----------------------------|--------|---------------------|
| 1   | cable                 | 2      | YCW                     | 54  | shaft                      | 1      |                     |
| 6   | cable sleeve          | 2      | HT200                   | 55  | rotor                      | 1      |                     |
| 50  | top cover             | 1      | HT200                   | 56  | stator                     | 1      |                     |
| 58  | cable transit board   | 1      | Q235                    | 52B | lower bearing              | 2      |                     |
| 64  | base                  | 1      | HT200                   | 36  | machine oil 32#            |        |                     |
| 62  | Bearing cover         | 1      | HT200                   | 26  | framework oil seal         | 3      | NBRI-2              |
| 25  | mechanical seal       | 1      | Carbon/SIC              | 35  | oil filler plug            | 2      | SUS304              |
| 30  | oil lift              | 1      |                         | 71  | Shaft sleeve               | 2      | 1Cr13               |
| 60  | lower cover           | 1      | HT200                   | 21  | impeller                   | 1      | HT200               |
| 29  | Casingtop cover       | 1      | HT200                   | 22  | water inlet cover          | 1      | HT200               |
| 20  | casing                | 1      | HT200                   | 34  | Neck ring                  | 2      | HT200               |
| 510 | lift chain            | 1      | SUS304                  | 94  | guiding                    | 1      | QT400               |
| 10  | Cable lockblock       | 2      | HT200                   | 92  | pipe                       | 2      | SUS304(unaffiliated |
| 72  | eye bolt              | 2      | 45#(forging galvanized) | 93  | guide hook                 | 1      | QT500               |
| 52A | upper bearing         | 1      |                         | 91  | Discharge base             | 1      | HT200               |
| 53  | Mini-thermalprotector | 1      |                         | 99  | Flange for coupling device | 1      | HT200               |
|     |                       |        |                         | 96  | Guiding fixing stopper     | 2      | HT200               |