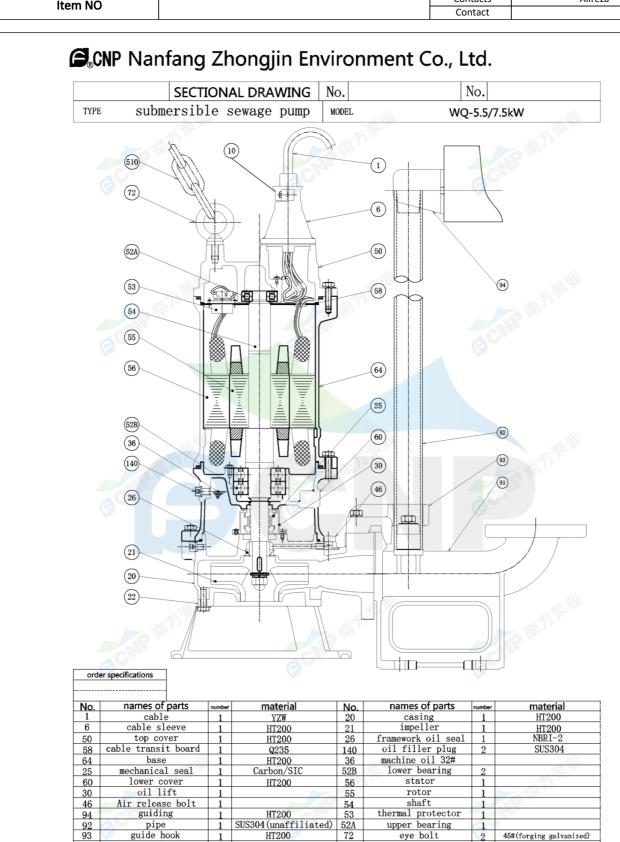

| Item NO                     |           |           |      |                                                                                                      | Contacts          | Alireza                     |
|-----------------------------|-----------|-----------|------|------------------------------------------------------------------------------------------------------|-------------------|-----------------------------|
| item NO                     |           |           |      |                                                                                                      | Contact           |                             |
|                             | 450040400 | 47.7.5(1) |      |                                                                                                      |                   |                             |
| Part NO. 150WQ100-17-7.5(I) |           |           |      |                                                                                                      |                   |                             |
| Product Picture             |           |           | Note |                                                                                                      |                   |                             |
|                             |           |           |      | The sewage submersible pu<br>the pump.<br>The two are separated by a<br>Divided into fixed automatic | n oil chamber and | a mechanical seal assembly. |
| technology                  |           |           |      |                                                                                                      |                   |                             |
| Pump rotator speed          |           | 2940      |      |                                                                                                      |                   |                             |
| Nameplate standards         |           | CE        |      |                                                                                                      |                   |                             |
| Material                    |           |           |      |                                                                                                      |                   |                             |
| Impeller                    |           | HT200     |      |                                                                                                      |                   |                             |
| Pump shaft                  |           | 20cr13    |      |                                                                                                      |                   |                             |
| Rubber code                 |           | Р         |      |                                                                                                      |                   |                             |
| Pump case                   |           | HT200     |      |                                                                                                      |                   |                             |