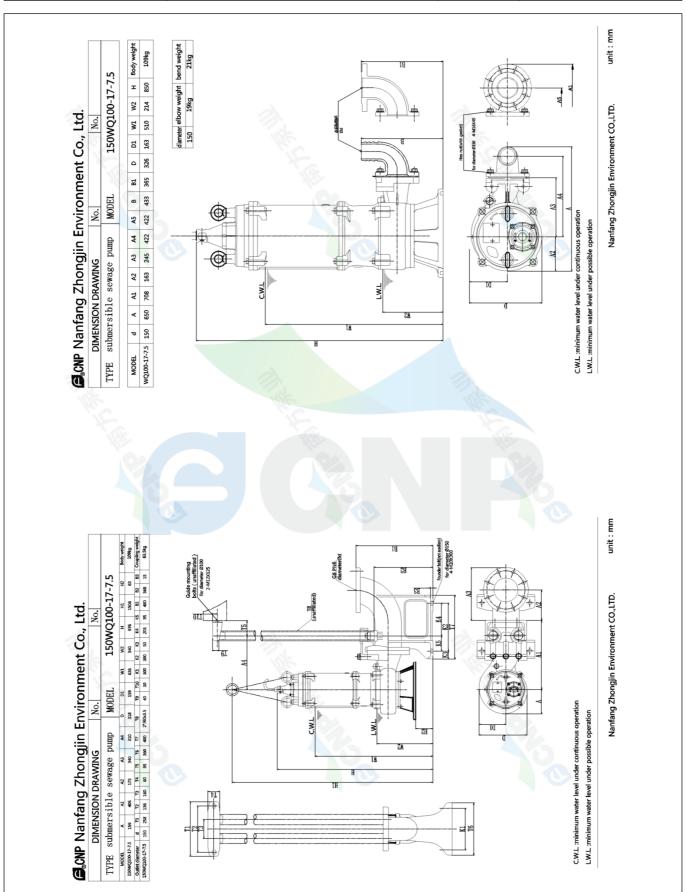

Nanfang Zhongjin Environment CO.,LTD.

lift chain

Cable lockblock

SUS304

unit: mm

HT200

91

22

water outlet base

water inlet cover

|              | Installation picture | Manufacturer | CNP                                  |
|--------------|----------------------|--------------|--------------------------------------|
|              |                      | Address      | Yuhang District, Hangzhou, Zhejiang, |
| COND         | 150WQ100-17-7.5(I)   | Contact      | 86-571-88637351                      |
|              | 13044(100-17-7.3(1)  | Date         | 2022/03/09                           |
| Project Name |                      | Client Name  | DPA                                  |
| Project Name |                      | Client Addr. |                                      |
| Item NO      |                      | Contacts     | Alireza                              |
|              |                      | Contact      |                                      |