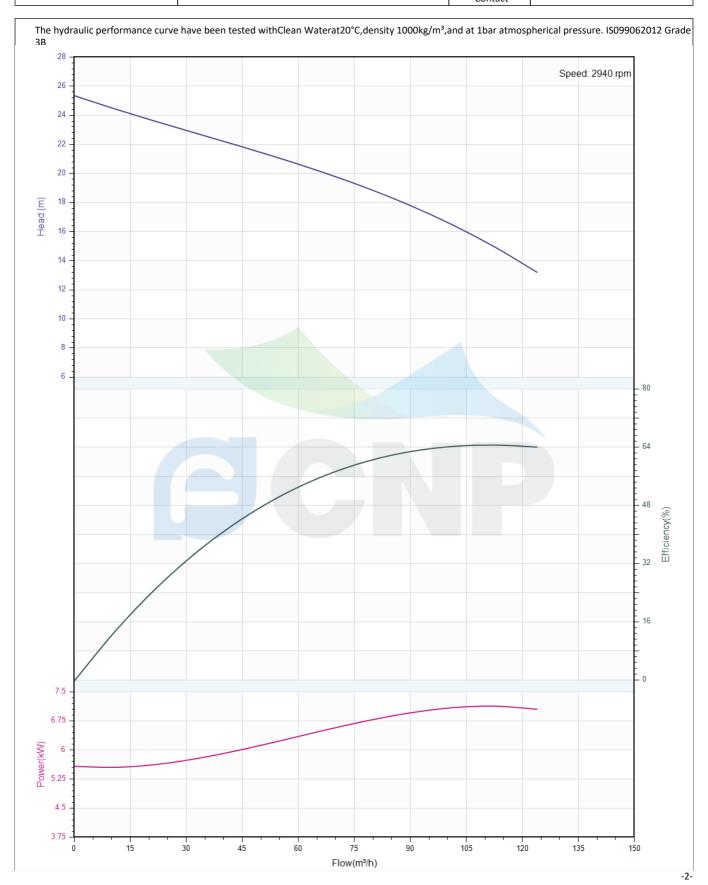

Mechanical Seal H-30

Others

Weight (kg) 109

|              | Performance Curve   | Manufacturer | CNP                                  |
|--------------|---------------------|--------------|--------------------------------------|
|              | renormance curve    | Address      | Yuhang District, Hangzhou, Zhejiang, |
| COND         | 150WQ100-17-7.5(I)  | Contact      | 86-571-88637351                      |
|              | 13044(100-17-7.3(1) | Date         | 2022/03/09                           |
| Project Name |                     | Client Name  | DPA                                  |
|              |                     | Client Addr. |                                      |
| Item NO      |                     | Contacts     | Alireza                              |
|              |                     | Contact      |                                      |

| Rated parameters     |                    |  |  |  |
|----------------------|--------------------|--|--|--|
| Pump model           | 150WQ100-17-7.5(I) |  |  |  |
| Part NO.             | 150WQ100-17-7.5(I) |  |  |  |
| Rated flow (m³/h)    | 100                |  |  |  |
| Rated head (m)       | 17                 |  |  |  |
| Rated efficiency (%) | 71.2               |  |  |  |
| Power (kW)           | 6.72               |  |  |  |
| Speed (rpm)          | 2940               |  |  |  |

| Medium                   |             |  |
|--------------------------|-------------|--|
| Pumped medium            | Clean Water |  |
| Working temperature (°C) | 20          |  |
| Medium density (kg/m³)   | 1000        |  |
| Viscosity (mm²/s)        | 1           |  |