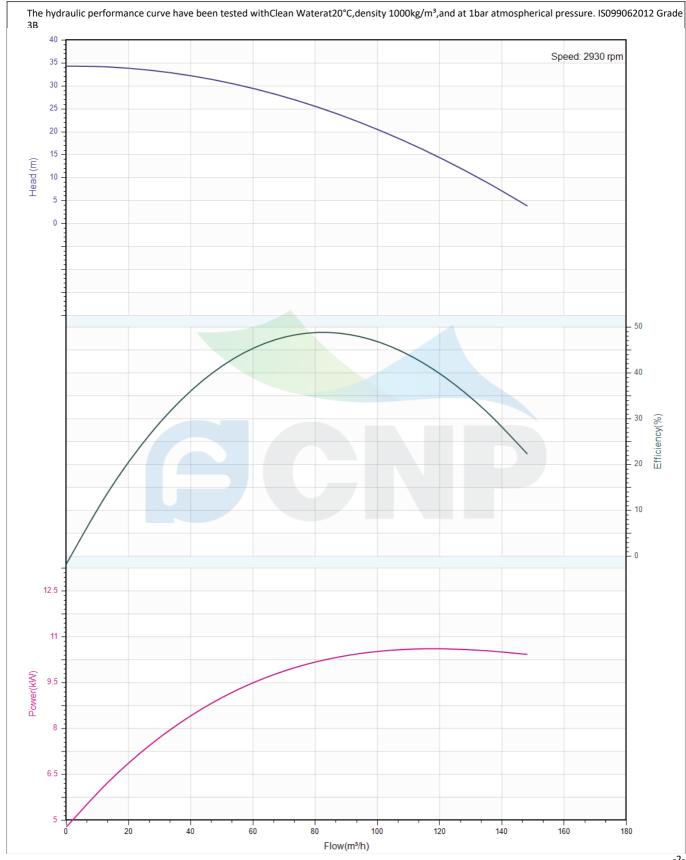

| CNP          | Performance Curve | Manufacturer | CNP                                  |
|--------------|-------------------|--------------|--------------------------------------|
|              |                   | Address      | Yuhang District, Hangzhou, Zhejiang, |
|              | 100WQ80-25-11(I)  | Contact      | 86-571-88637351                      |
|              |                   | Date         | 2022/03/09                           |
| Project Name |                   | Client Name  | DPA                                  |
|              | Client Addr.      |              |                                      |
| Item NO      |                   | Contacts     | Alireza                              |
|              |                   | Contact      |                                      |

| Rated parameters               |                  |  |
|--------------------------------|------------------|--|
| Pump model                     | 100WQ80-25-11(I) |  |
| Part NO.                       | 100WQ80-25-11(I) |  |
| Rated flow (m <sup>3</sup> /h) | 80               |  |
| Rated head (m)                 | 25               |  |
| Rated efficiency (%)           | 52.8             |  |
| Power (kW)                     | 10.32            |  |
| peed (rpm) 2930                |                  |  |
|                                |                  |  |
| Medium                         |                  |  |
| Pumped medium                  | Clean Water      |  |
| Working temperature (°C)       | 20               |  |
| Medium density (kg/m³)         | 1000             |  |
| Viscosity (mm²/s)              | 1                |  |