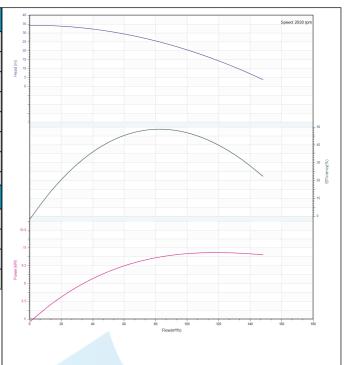

| CNP          | Performance Curve | Manufacturer | CNP                                  |
|--------------|-------------------|--------------|--------------------------------------|
|              |                   | Address      | Yuhang District, Hangzhou, Zhejiang, |
|              | 100WQ80-25-11(I)  | Contact      | 86-571-88637351                      |
|              |                   | Date         | 2022/03/09                           |
| Project Name |                   | Client Name  | DPA                                  |
|              | Client Addr.      |              |                                      |
| Item NO      |                   | Contacts     | Alireza                              |
|              |                   | Contact      |                                      |