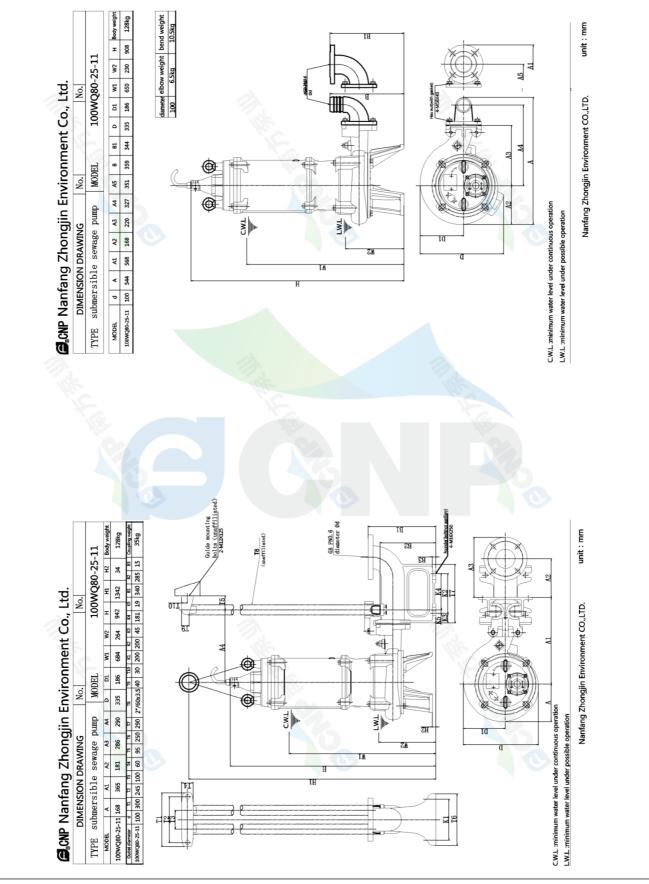

| CNP          | Installation picture | Manufacturer | CNP                                 |
|--------------|----------------------|--------------|-------------------------------------|
|              |                      | Address      | Yuhang District, Hangzhou, Zhejiang |
|              | 100WQ80-25-11(I)     | Contact      | 86-571-88637351                     |
|              |                      | Date         | 2022/03/09                          |
| Project Name |                      | Client Name  | DPA                                 |
| FIOJECT Name |                      | Client Addr. |                                     |
| Item NO      |                      | Contacts     | Alireza                             |
|              |                      | Contact      |                                     |
| · · · · · ·  |                      | •            |                                     |

| Part NO.              | 100WQ80-25-11(I)                                                                                                                                                                                                                       |
|-----------------------|----------------------------------------------------------------------------------------------------------------------------------------------------------------------------------------------------------------------------------------|
| Product Picture       | Note                                                                                                                                                                                                                                   |
|                       | The sewage submersible pump is composed of two parts: the motor and the pump.<br>The two are separated by an oil chamber and a mechanical seal assembly.<br>Divided into fixed automatic coupling installation and mobile installation |
| technology            |                                                                                                                                                                                                                                        |
| Pump rotator speed    | 2930                                                                                                                                                                                                                                   |
| Nameplate standards   | CE                                                                                                                                                                                                                                     |
| Material              |                                                                                                                                                                                                                                        |
| Impeller              | HT200                                                                                                                                                                                                                                  |
| Pump shaft            | 20cr13                                                                                                                                                                                                                                 |
| Rubber code           | P                                                                                                                                                                                                                                      |
| Pump case             | F<br>HT200                                                                                                                                                                                                                             |
| r unp case            | 11200                                                                                                                                                                                                                                  |
| Installation          |                                                                                                                                                                                                                                        |
| Connection Code       | F                                                                                                                                                                                                                                      |
| Maximum Pressure/Ter  | nperatu 6bar/40                                                                                                                                                                                                                        |
| Flange Standard       | DIN                                                                                                                                                                                                                                    |
| Pressure Class        | PN6                                                                                                                                                                                                                                    |
| Medium                |                                                                                                                                                                                                                                        |
| Medium Temperature    | 40                                                                                                                                                                                                                                     |
| Maximum diameter of p |                                                                                                                                                                                                                                        |
| Maximum Environment   | Temper 40                                                                                                                                                                                                                              |
| Structure dimension   |                                                                                                                                                                                                                                        |
| Standard caliber      | DN                                                                                                                                                                                                                                     |
| Outlet Diameter       | DN100                                                                                                                                                                                                                                  |
| Motor                 |                                                                                                                                                                                                                                        |
| Number of Motor Phase | Three Phase                                                                                                                                                                                                                            |
| Protection Class      | IP68                                                                                                                                                                                                                                   |
| Insulation Class      | F                                                                                                                                                                                                                                      |
| Motor Power           | 11                                                                                                                                                                                                                                     |
| Power Frequency       | 50HZ                                                                                                                                                                                                                                   |
| Rated Voltage (V)     | 380V                                                                                                                                                                                                                                   |
| Rated Current (A)     | 21.7                                                                                                                                                                                                                                   |
| Starting mode         | direct boot                                                                                                                                                                                                                            |
| Seal                  |                                                                                                                                                                                                                                        |
| Mechanical Seal       | H-30                                                                                                                                                                                                                                   |
| Others                |                                                                                                                                                                                                                                        |
| Others                | 120                                                                                                                                                                                                                                    |
| Weight (kg)           | 128                                                                                                                                                                                                                                    |