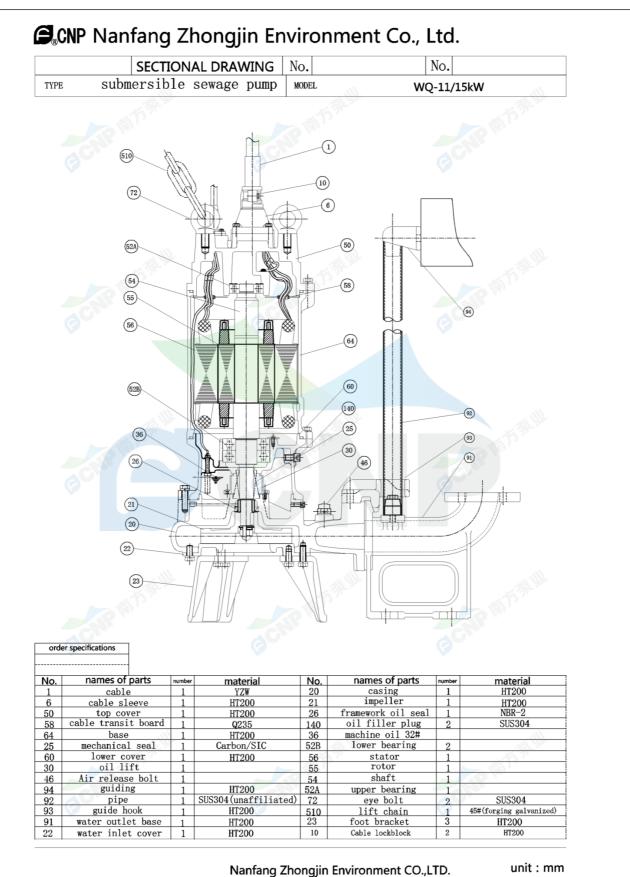

|              | Structure picture | Manufacturer | CNP                                  |
|--------------|-------------------|--------------|--------------------------------------|
|              |                   | Address      | Yuhang District, Hangzhou, Zhejiang, |
| COND         | 100WQ80-25-11(I)  | Contact      | 86-571-88637351                      |
|              | 1000000-23-11(1)  | Date         | 2022/03/09                           |
| Project Name |                   | Client Name  | DPA                                  |
|              | Client Addr.      |              |                                      |
| Item NO      |                   | Contacts     | Alireza                              |
|              |                   | Contact      |                                      |

| Part NO.              | 100WQ80-25-11(I)                                                                                                                                                                                                                       |
|-----------------------|----------------------------------------------------------------------------------------------------------------------------------------------------------------------------------------------------------------------------------------|
| Product Picture       | Note                                                                                                                                                                                                                                   |
|                       | The sewage submersible pump is composed of two parts: the motor and the pump.<br>The two are separated by an oil chamber and a mechanical seal assembly.<br>Divided into fixed automatic coupling installation and mobile installation |
| technology            |                                                                                                                                                                                                                                        |
| Pump rotator speed    | 2930                                                                                                                                                                                                                                   |
| Nameplate standards   | CE                                                                                                                                                                                                                                     |
| Material              |                                                                                                                                                                                                                                        |
| Impeller              | HT200                                                                                                                                                                                                                                  |
| Pump shaft            | 20cr13                                                                                                                                                                                                                                 |
| Rubber code           | P                                                                                                                                                                                                                                      |
| Pump case             | F<br>HT200                                                                                                                                                                                                                             |
| r unp case            | 11200                                                                                                                                                                                                                                  |
| Installation          |                                                                                                                                                                                                                                        |
| Connection Code       | F                                                                                                                                                                                                                                      |
| Maximum Pressure/Ter  | nperatu 6bar/40                                                                                                                                                                                                                        |
| Flange Standard       | DIN                                                                                                                                                                                                                                    |
| Pressure Class        | PN6                                                                                                                                                                                                                                    |
| Medium                |                                                                                                                                                                                                                                        |
| Medium Temperature    | 40                                                                                                                                                                                                                                     |
| Maximum diameter of p |                                                                                                                                                                                                                                        |
| Maximum Environment   | Temper 40                                                                                                                                                                                                                              |
| Structure dimension   |                                                                                                                                                                                                                                        |
| Standard caliber      | DN                                                                                                                                                                                                                                     |
| Outlet Diameter       | DN100                                                                                                                                                                                                                                  |
| Motor                 |                                                                                                                                                                                                                                        |
| Number of Motor Phase | Three Phase                                                                                                                                                                                                                            |
| Protection Class      | IP68                                                                                                                                                                                                                                   |
| Insulation Class      | F                                                                                                                                                                                                                                      |
| Motor Power           | 11                                                                                                                                                                                                                                     |
| Power Frequency       | 50HZ                                                                                                                                                                                                                                   |
| Rated Voltage (V)     | 380V                                                                                                                                                                                                                                   |
| Rated Current (A)     | 21.7                                                                                                                                                                                                                                   |
| Starting mode         | direct boot                                                                                                                                                                                                                            |
| Seal                  |                                                                                                                                                                                                                                        |
| Mechanical Seal       | H-30                                                                                                                                                                                                                                   |
| Others                |                                                                                                                                                                                                                                        |
| Others                | 120                                                                                                                                                                                                                                    |
| Weight (kg)           | 128                                                                                                                                                                                                                                    |