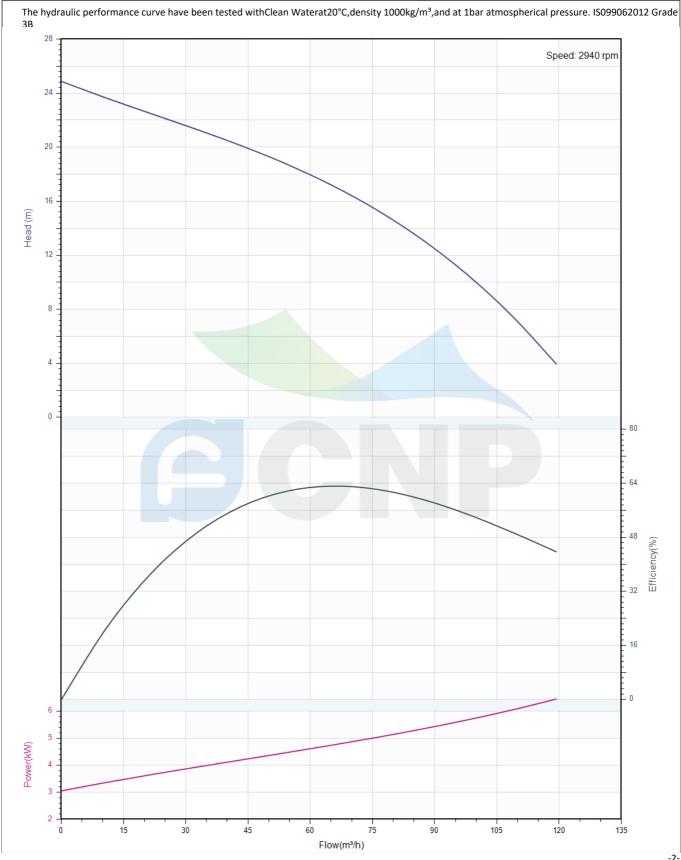

|              | Performance Curve | Manufacturer | CNP                                  |
|--------------|-------------------|--------------|--------------------------------------|
| CNP          | Performance Curve | Address      | Yuhang District, Hangzhou, Zhejiang, |
|              | 100WQ80-15-7.5(I) | Contact      | 86-571-88637351                      |
|              |                   | Date         | 2022/03/09                           |
| Project Name |                   | Client Name  | DPA                                  |
|              |                   | Client Addr. |                                      |
| Item NO      |                   | Contacts     | Alireza                              |
|              |                   | Contact      |                                      |

| Rated parameters                    |                   |
|-------------------------------------|-------------------|
| Pump model                          | 100WQ80-15-7.5(I) |
| Part NO.                            | 100WQ80-15-7.5(I) |
| Rated flow (m <sup>3</sup> /h)      | 80                |
| Rated head (m)                      | 15                |
| Rated efficiency (%)                | 64.7              |
| Power (kW)                          | 5.221             |
| Speed (rpm)                         | 2940              |
|                                     |                   |
| Medium                              |                   |
| Pumped medium                       | Clean Water       |
| Working temperature (°C)            | 20                |
| Medium density (kg/m <sup>3</sup> ) | 1000              |
| Viscosity (mm²/s)                   | 1                 |