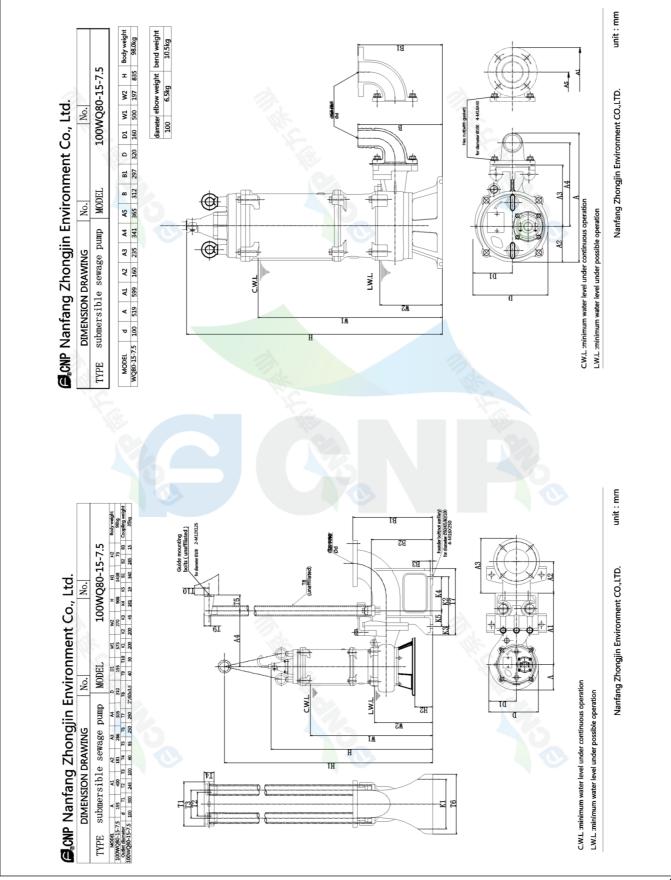

| CONP         | Installation picture | Manufacturer | CNP                                  |
|--------------|----------------------|--------------|--------------------------------------|
|              |                      | Address      | Yuhang District, Hangzhou, Zhejiang, |
|              | 100WQ80-15-7.5(I)    | Contact      | 86-571-88637351                      |
|              |                      | Date         | 2022/03/09                           |
| Project Name |                      | Client Name  | DPA                                  |
|              |                      | Client Addr. |                                      |
| Item NO      |                      | Contacts     | Alireza                              |
|              |                      | Contact      |                                      |