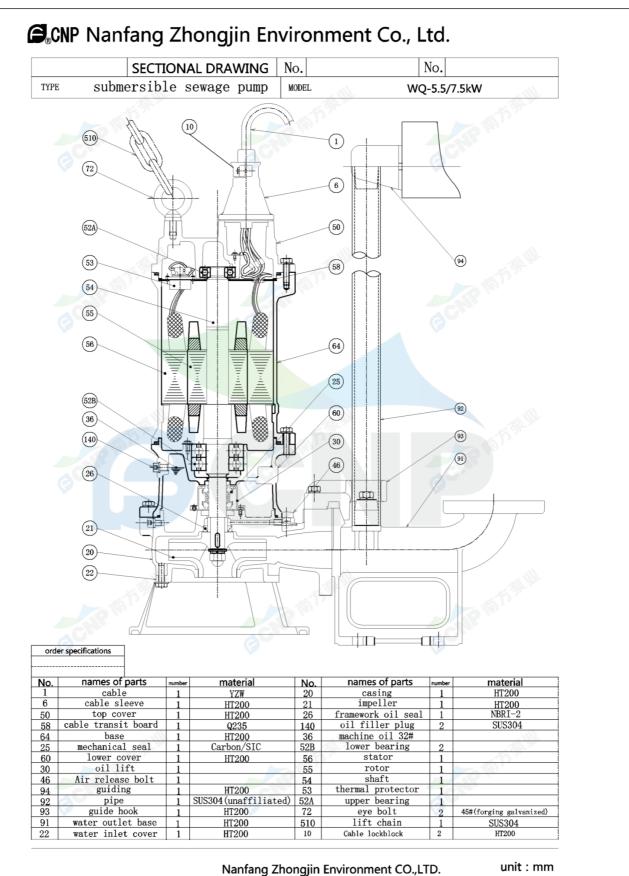

| Part NO.                | 00WQ80-15-7.5(I)                                                                                                                                                                                                                          |
|-------------------------|-------------------------------------------------------------------------------------------------------------------------------------------------------------------------------------------------------------------------------------------|
| Product Picture         | Note                                                                                                                                                                                                                                      |
|                         | The sewage submersible pump is composed of two parts: the motor and<br>the pump.<br>The two are separated by an oil chamber and a mechanical seal assembly.<br>Divided into fixed automatic coupling installation and mobile installation |
| technology              |                                                                                                                                                                                                                                           |
| Pump rotator speed      | 2940                                                                                                                                                                                                                                      |
| Nameplate standards     | CE                                                                                                                                                                                                                                        |
| Material                |                                                                                                                                                                                                                                           |
|                         | HT200                                                                                                                                                                                                                                     |
| Impeller<br>Rump shaft  |                                                                                                                                                                                                                                           |
| Pump shaft              | 20cr13<br>P                                                                                                                                                                                                                               |
| Rubber code             |                                                                                                                                                                                                                                           |
| Pump case               | HT200                                                                                                                                                                                                                                     |
| Installation            |                                                                                                                                                                                                                                           |
| Connection Code         | F                                                                                                                                                                                                                                         |
| Maximum Pressure/Ten    | peratu 6bar/40                                                                                                                                                                                                                            |
| Flange Standard         | DIN                                                                                                                                                                                                                                       |
| Pressure Class          | PN6                                                                                                                                                                                                                                       |
| Medium                  |                                                                                                                                                                                                                                           |
| Medium Temperature      | 40                                                                                                                                                                                                                                        |
| Maximum diameter of p   |                                                                                                                                                                                                                                           |
| Maximum Environment     | Temper 40                                                                                                                                                                                                                                 |
| Structure dimension     |                                                                                                                                                                                                                                           |
| Standard caliber        | DN                                                                                                                                                                                                                                        |
| Outlet Diameter         | DN100                                                                                                                                                                                                                                     |
| Motor                   |                                                                                                                                                                                                                                           |
| Number of Motor Phase   | Three Phase                                                                                                                                                                                                                               |
| Protection Class        | IP68                                                                                                                                                                                                                                      |
| Insulation Class        | F                                                                                                                                                                                                                                         |
| Motor Power             | 7.5                                                                                                                                                                                                                                       |
| Power Frequency         | 50HZ                                                                                                                                                                                                                                      |
| Rated Voltage (V)       | 380V                                                                                                                                                                                                                                      |
| Rated Current (A)       | 14.3                                                                                                                                                                                                                                      |
| Starting mode           | direct boot                                                                                                                                                                                                                               |
| Seal                    |                                                                                                                                                                                                                                           |
| Seal<br>Mechanical Seal | H-30                                                                                                                                                                                                                                      |
|                         |                                                                                                                                                                                                                                           |
| Others                  |                                                                                                                                                                                                                                           |
| Weight (kg)             | 98                                                                                                                                                                                                                                        |

| CONP         | Structure picture | Manufacturer | CNP                                  |
|--------------|-------------------|--------------|--------------------------------------|
|              |                   | Address      | Yuhang District, Hangzhou, Zhejiang, |
|              | 100WQ80-15-7.5(I) | Contact      | 86-571-88637351                      |
|              |                   | Date         | 2022/03/09                           |
| Project Name |                   | Client Name  | DPA                                  |
|              |                   | Client Addr. |                                      |
| Item NO      |                   | Contacts     | Alireza                              |
|              |                   | Contact      |                                      |