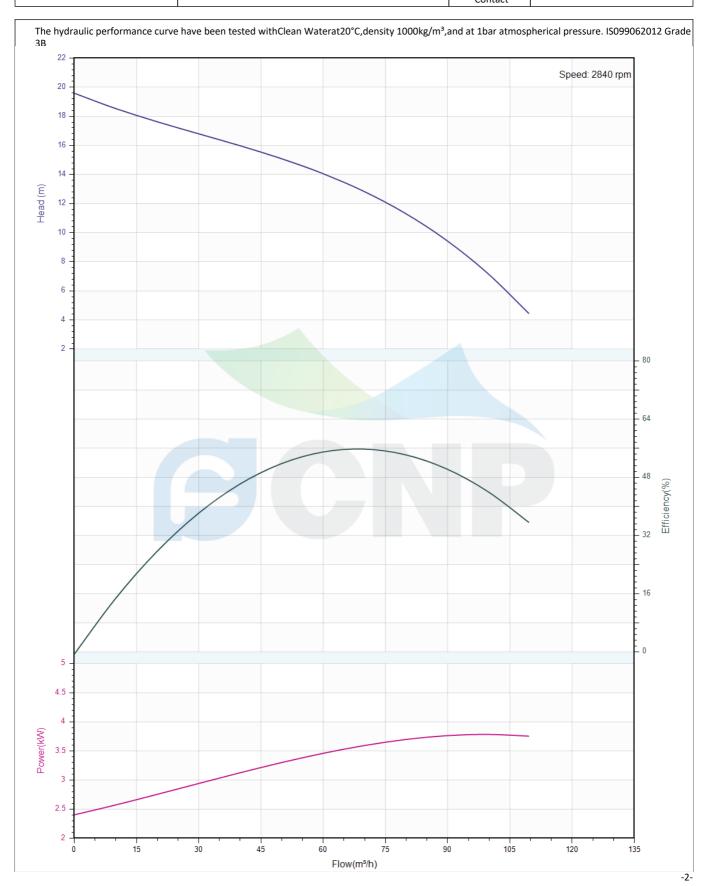

#### Others

Weight (kg) 53.5

|              | Performance Curve   | Manufacturer | CNP                                  |
|--------------|---------------------|--------------|--------------------------------------|
|              | renormance curve    | Address      | Yuhang District, Hangzhou, Zhejiang, |
| CND          | 100WQ75-12-4JY(I)   | Contact      | 86-571-88637351                      |
|              | 100000(75-12-451(1) | Date         | 2022/03/09                           |
| Project Name |                     | Client Name  | DPA                                  |
| Project Name |                     | Client Addr. |                                      |
| Item NO      |                     | Contacts     | Alireza                              |
| Item NO      |                     | Contact      |                                      |

| Rated parameters     |                   |
|----------------------|-------------------|
| Pump model           | 100WQ75-12-4JY(I) |
| Part NO.             | 100WQ75-12-4JY(I) |
| Rated flow (m³/h)    | 75                |
| Rated head (m)       | 12                |
| Rated efficiency (%) | 52.8              |
| Power (kW)           | 3.68              |
| Speed (rpm)          | 2840              |

| Medium                   |             |
|--------------------------|-------------|
| Pumped medium            | Clean Water |
| Working temperature (°C) | 20          |
| Medium density (kg/m³)   | 1000        |
| Viscosity (mm²/s)        | 1           |
|                          |             |