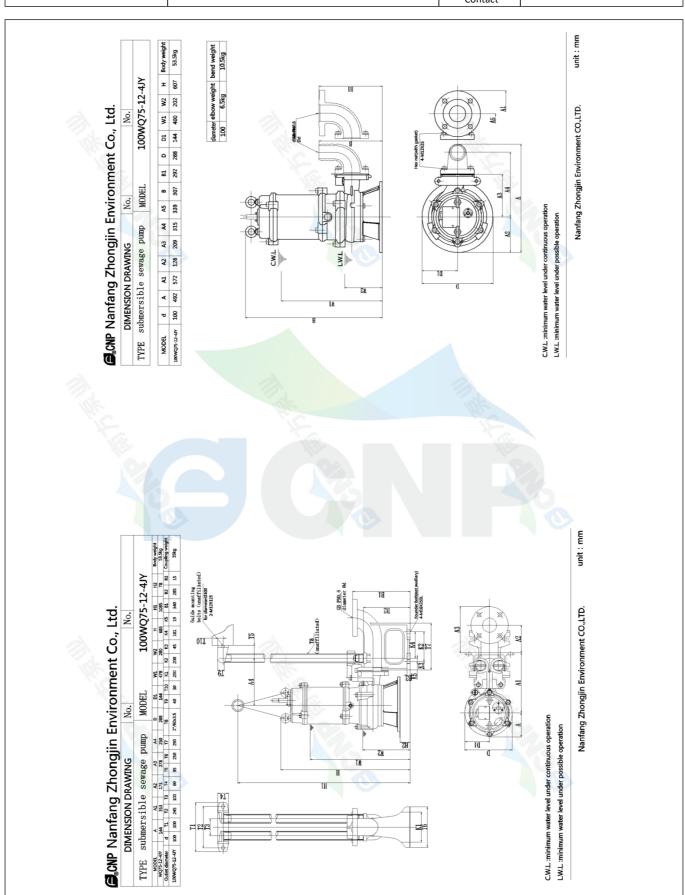

Nanfang Zhongjin Environment CO.,LTD.

unit: mm

|              | Installation picture  | Manufacturer | CNP                                  |
|--------------|-----------------------|--------------|--------------------------------------|
|              | ilistaliation picture | Address      | Yuhang District, Hangzhou, Zhejiang, |
| COND         | 100WQ75-12-4JY(I)     | Contact      | 86-571-88637351                      |
|              | 100000(75-12-431(1)   | Date         | 2022/03/09                           |
| Project Name |                       | Client Name  | DPA                                  |
| Project Name |                       | Client Addr. |                                      |
| Item NO      |                       | Contacts     | Alireza                              |
| itell NO     |                       | Contact      |                                      |