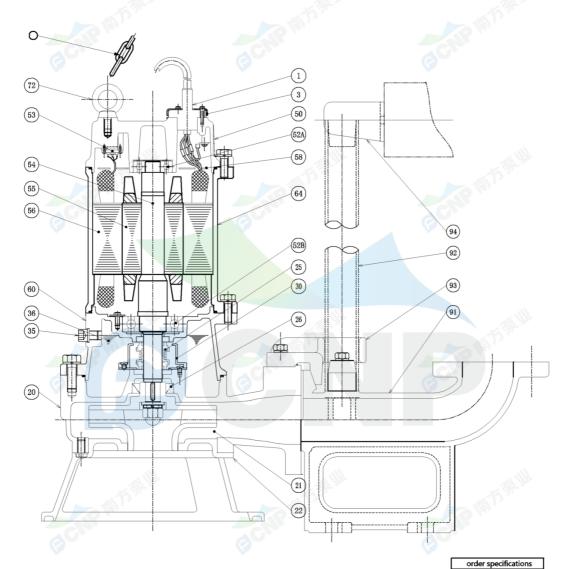

# **CNP** Nanfang Zhongjin Environment Co., Ltd.

| SECTIONAL DRAWING            | No.   | No.                  |
|------------------------------|-------|----------------------|
| TYPE submersible sewage pump | MODEL | WQ-1.5/2.2/3.0/4.0kW |

| No. | names of parts      | number | material   | No. | names of parts    | number | material                |
|-----|---------------------|--------|------------|-----|-------------------|--------|-------------------------|
| 1   | cable               | 1      | YZW        | 22  | water inlet cover | 1      | HT200                   |
| 3   | cable cover         | 1      | SUS304     | 20  | casing            | 1      | HT200                   |
| 50  | top cover           | 1      | HT200      | 35  | oil filler plug   | 1      | SUS304                  |
| 52A | upper bearing       | 1      |            | 36  | machine oil 32#   |        | ~ (1)2                  |
| 58  | cable transit board | 1      |            | 60  | lower cover       | 1      | HT200                   |
| 64  | base                | 1      | HT200      | 56  | stator            | 1      | ~73                     |
| 52B | lower bearing       | 1      |            | 55  | rotor             | 1      | (56)                    |
| 25  | mechanical seal     | 1      | Carbon/SIC | 54  | shaft             | 1      |                         |
| 30  | oil lift            | 1      |            | 53  | thermal protector | 1      |                         |
| 26  | framework oil seal  | 1      | NBRI-2     | 72  | eye bolt          | 2      | 45#(forging galvanized) |
| 93  | guide hook          | 1      | HT200      | 91  | water outlet base | 1      | HT200                   |
| 21  | impeller            | 1      | HT200      | 94  | guiding           | 1      | HT200                   |
| 510 | lift chain          | 1      | SUS304     | 92  | pipe              | 1      | SUS304 (unaffiliated)   |