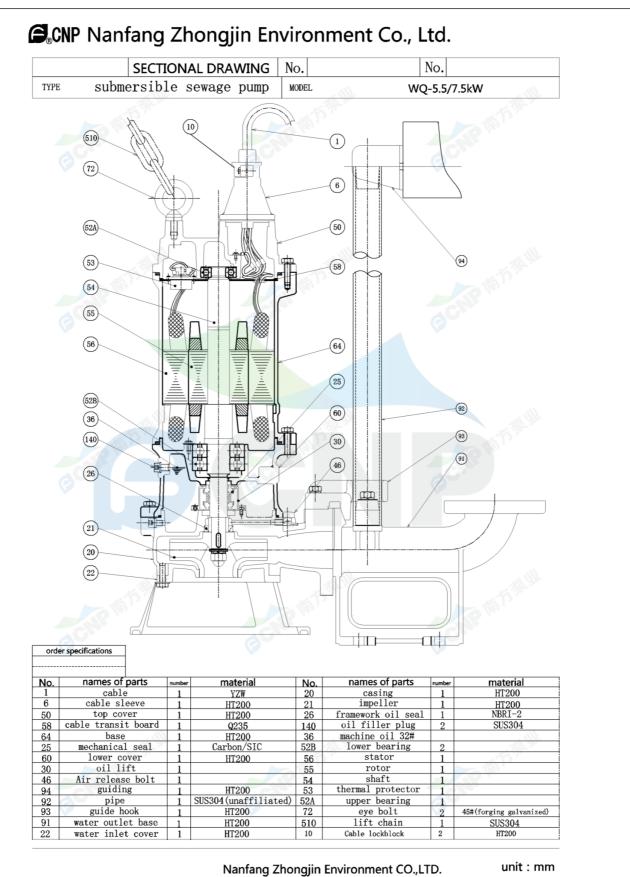

| CONP         | Structure picture  | Manufacturer | CNP                                  |
|--------------|--------------------|--------------|--------------------------------------|
|              |                    | Address      | Yuhang District, Hangzhou, Zhejiang, |
|              | 100WQ70-17-7.5W(I) | Contact      | 86-571-88637351                      |
|              |                    | Date         | 2022/03/09                           |
| Project Name |                    | Client Name  | DPA                                  |
|              |                    | Client Addr. |                                      |
| Item NO      |                    | Contacts     | Alireza                              |
|              |                    | Contact      |                                      |

| Part NO.             | 100WQ70-17-7.5W(I) |                                                                                                                                                                                                                                           |
|----------------------|--------------------|-------------------------------------------------------------------------------------------------------------------------------------------------------------------------------------------------------------------------------------------|
| Product Picture      |                    | Note                                                                                                                                                                                                                                      |
|                      |                    | The sewage submersible pump is composed of two parts: the motor and<br>the pump.<br>The two are separated by an oil chamber and a mechanical seal assembly.<br>Divided into fixed automatic coupling installation and mobile installation |
| technology           |                    |                                                                                                                                                                                                                                           |
| Pump rotator speed   | 2940               |                                                                                                                                                                                                                                           |
| Nameplate standards  | CE                 |                                                                                                                                                                                                                                           |
| Material             |                    |                                                                                                                                                                                                                                           |
| Impeller             | HT200              |                                                                                                                                                                                                                                           |
| Pump shaft           | 20cr13             |                                                                                                                                                                                                                                           |
| Rubber code          | P                  |                                                                                                                                                                                                                                           |
| Pump case            | НТ200              |                                                                                                                                                                                                                                           |
| Installation         |                    |                                                                                                                                                                                                                                           |
| Connection Code      | F                  |                                                                                                                                                                                                                                           |
| Maximum Pressure/Te  |                    |                                                                                                                                                                                                                                           |
| Flange Standard      | DIN                |                                                                                                                                                                                                                                           |
| Pressure Class       | PN6                |                                                                                                                                                                                                                                           |
| Medium               |                    |                                                                                                                                                                                                                                           |
| Medium Temperature   | 40                 |                                                                                                                                                                                                                                           |
| Maximum diameter of  |                    |                                                                                                                                                                                                                                           |
| Maximum Environmen   | t Temper 40        |                                                                                                                                                                                                                                           |
| Structure dimensio   | n                  |                                                                                                                                                                                                                                           |
| Standard caliber     | DN                 |                                                                                                                                                                                                                                           |
| Outlet Diameter      | DN100              |                                                                                                                                                                                                                                           |
| Motor                |                    |                                                                                                                                                                                                                                           |
| Number of Motor Phas | se Three F         | Phase                                                                                                                                                                                                                                     |
| Protection Class     | IP68               |                                                                                                                                                                                                                                           |
| Insulation Class     | F                  |                                                                                                                                                                                                                                           |
| Motor Power          | 7.5                |                                                                                                                                                                                                                                           |
| Power Frequency      | 50HZ               |                                                                                                                                                                                                                                           |
| Rated Voltage (V)    | 380V               |                                                                                                                                                                                                                                           |
| Rated Current (A)    | 14.3               |                                                                                                                                                                                                                                           |
| Starting mode        | direct b           | poot                                                                                                                                                                                                                                      |
| Seal                 |                    |                                                                                                                                                                                                                                           |
| Mechanical Seal      | H-30               |                                                                                                                                                                                                                                           |
| Others               |                    |                                                                                                                                                                                                                                           |
| Weight (kg)          | 100                |                                                                                                                                                                                                                                           |