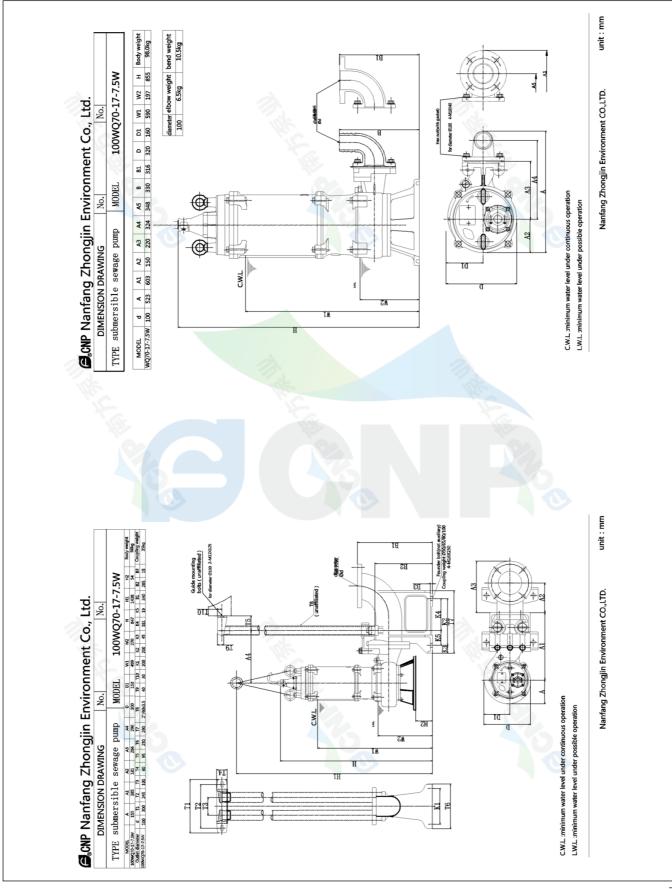

| CONP         | Installation picture | Manufacturer | CNP                                  |
|--------------|----------------------|--------------|--------------------------------------|
|              |                      | Address      | Yuhang District, Hangzhou, Zhejiang, |
|              | 100WQ70-17-7.5W(I)   | Contact      | 86-571-88637351                      |
|              |                      | Date         | 2022/03/09                           |
| Project Name |                      | Client Name  | DPA                                  |
|              |                      | Client Addr. |                                      |
| Item NO      |                      | Contacts     | Alireza                              |
|              |                      | Contact      |                                      |

| Part NO.             | 100WQ70-17-7.5W(I) |                                                                                                                                                                                                                                           |
|----------------------|--------------------|-------------------------------------------------------------------------------------------------------------------------------------------------------------------------------------------------------------------------------------------|
| Product Picture      |                    | Note                                                                                                                                                                                                                                      |
|                      |                    | The sewage submersible pump is composed of two parts: the motor and<br>the pump.<br>The two are separated by an oil chamber and a mechanical seal assembly.<br>Divided into fixed automatic coupling installation and mobile installation |
| technology           |                    |                                                                                                                                                                                                                                           |
| Pump rotator speed   | 2940               |                                                                                                                                                                                                                                           |
| Nameplate standards  | CE                 |                                                                                                                                                                                                                                           |
| Material             |                    |                                                                                                                                                                                                                                           |
| Impeller             | HT200              |                                                                                                                                                                                                                                           |
| Pump shaft           | 20cr13             |                                                                                                                                                                                                                                           |
| Rubber code          | P                  |                                                                                                                                                                                                                                           |
| Pump case            | НТ200              |                                                                                                                                                                                                                                           |
| Installation         |                    |                                                                                                                                                                                                                                           |
| Connection Code      | F                  |                                                                                                                                                                                                                                           |
| Maximum Pressure/Te  |                    |                                                                                                                                                                                                                                           |
| Flange Standard      | DIN                |                                                                                                                                                                                                                                           |
| Pressure Class       | PN6                |                                                                                                                                                                                                                                           |
| Medium               |                    |                                                                                                                                                                                                                                           |
| Medium Temperature   | 40                 |                                                                                                                                                                                                                                           |
| Maximum diameter of  |                    |                                                                                                                                                                                                                                           |
| Maximum Environmen   | t Temper 40        |                                                                                                                                                                                                                                           |
| Structure dimensio   | n                  |                                                                                                                                                                                                                                           |
| Standard caliber     | DN                 |                                                                                                                                                                                                                                           |
| Outlet Diameter      | DN100              |                                                                                                                                                                                                                                           |
| Motor                |                    |                                                                                                                                                                                                                                           |
| Number of Motor Phas | se Three F         | Phase                                                                                                                                                                                                                                     |
| Protection Class     | IP68               |                                                                                                                                                                                                                                           |
| Insulation Class     | F                  |                                                                                                                                                                                                                                           |
| Motor Power          | 7.5                |                                                                                                                                                                                                                                           |
| Power Frequency      | 50HZ               |                                                                                                                                                                                                                                           |
| Rated Voltage (V)    | 380V               |                                                                                                                                                                                                                                           |
| Rated Current (A)    | 14.3               |                                                                                                                                                                                                                                           |
| Starting mode        | direct b           | poot                                                                                                                                                                                                                                      |
| Seal                 |                    |                                                                                                                                                                                                                                           |
| Mechanical Seal      | H-30               |                                                                                                                                                                                                                                           |
| Others               |                    |                                                                                                                                                                                                                                           |
| Weight (kg)          | 100                |                                                                                                                                                                                                                                           |