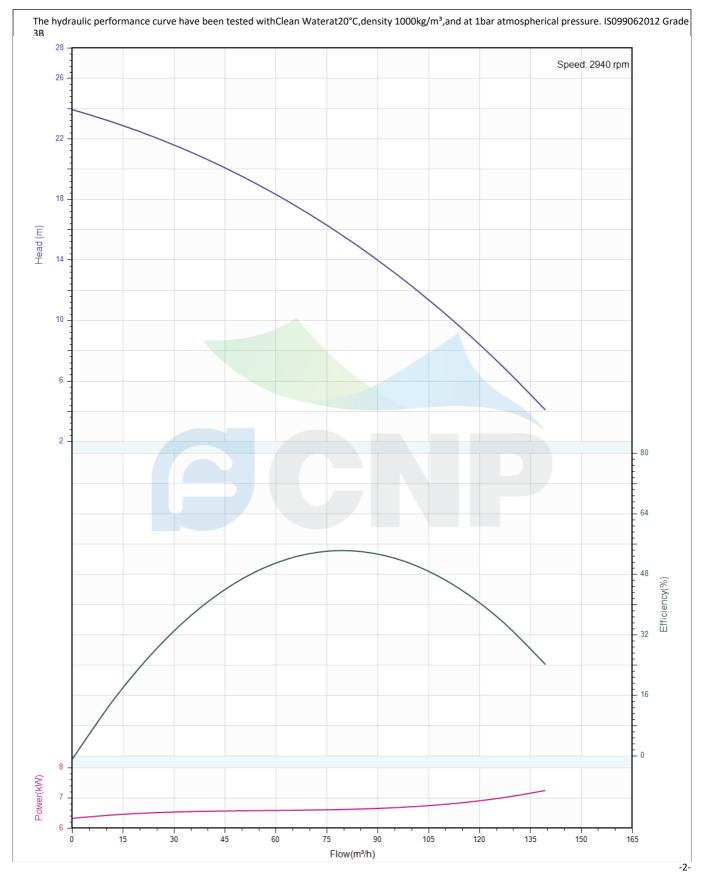

| CNP          | Performance Curve  | Manufacturer | CNP                                  |
|--------------|--------------------|--------------|--------------------------------------|
|              |                    | Address      | Yuhang District, Hangzhou, Zhejiang, |
|              | 100WQ70-17-7.5W(I) | Contact      | 86-571-88637351                      |
|              |                    | Date         | 2022/03/09                           |
| Project Name |                    | Client Name  | DPA                                  |
|              |                    | Client Addr. |                                      |
| ltem NO      |                    | Contacts     | Alireza                              |
|              |                    | Contact      |                                      |

| Rated parameters                    |                    |
|-------------------------------------|--------------------|
| Pump model                          | 100WQ70-17-7.5W(I) |
| Part NO.                            | 100WQ70-17-7.5W(I) |
| Rated flow (m <sup>3</sup> /h)      | 70                 |
| Rated head (m)                      | 17                 |
| Rated efficiency (%)                | 51.6               |
| Power (kW)                          | 6.6                |
| Speed (rpm)                         | 2940               |
|                                     |                    |
| Medium                              |                    |
| Pumped medium                       | Clean Water        |
| Working temperature (°C)            | 20                 |
| Medium density (kg/m <sup>3</sup> ) | 1000               |
| Viscosity (mm²/s)                   | 1                  |