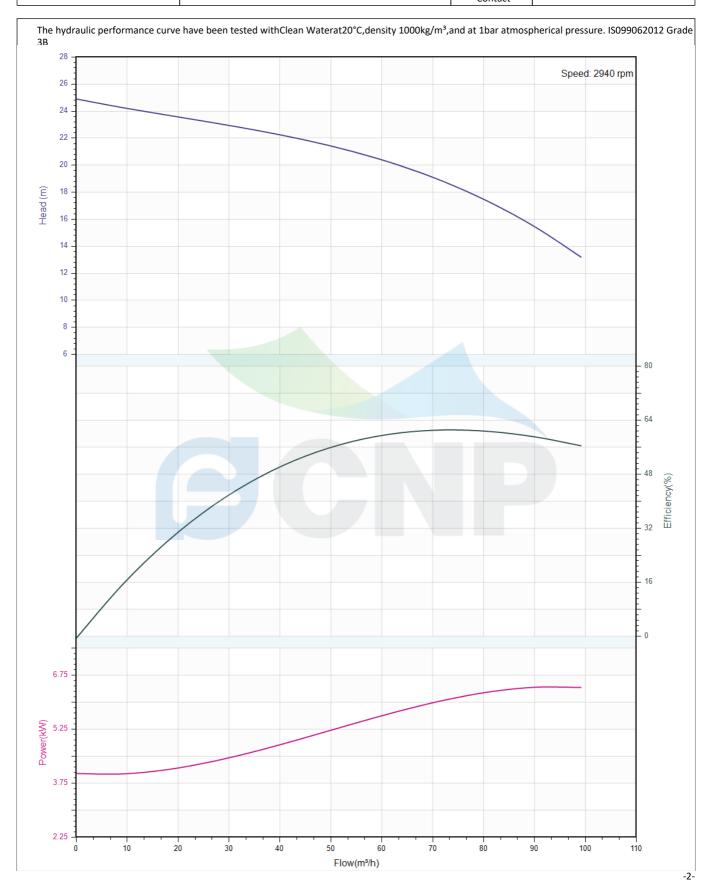

### Others

Weight (kg) 98

|              | Performance Curve  | Manufacturer | CNP                                  |
|--------------|--------------------|--------------|--------------------------------------|
|              |                    | Address      | Yuhang District, Hangzhou, Zhejiang, |
| COND         | 100WQ65-20-7.5(I)  | Contact      | 86-571-88637351                      |
|              | 10000005-20-7.5(1) | Date         | 2022/03/09                           |
| Project Name |                    | Client Name  | DPA                                  |
| Project Name |                    | Client Addr. |                                      |
| Item NO      |                    | Contacts     | Alireza                              |
|              |                    | Contact      |                                      |

| Rated parameters     |                   |  |  |  |
|----------------------|-------------------|--|--|--|
| Pump model           | 100WQ65-20-7.5(I) |  |  |  |
| Part NO.             | 100WQ65-20-7.5(I) |  |  |  |
| Rated flow (m³/h)    | 65                |  |  |  |
| Rated head (m)       | 20                |  |  |  |
| Rated efficiency (%) | 59.9              |  |  |  |
| Power (kW)           | 6.014             |  |  |  |
| Speed (rpm)          | 2940              |  |  |  |

| Medium                   |             |
|--------------------------|-------------|
| Pumped medium            | Clean Water |
| Working temperature (°C) | 20          |
| Medium density (kg/m³)   | 1000        |
| Viscosity (mm²/s)        | 1           |