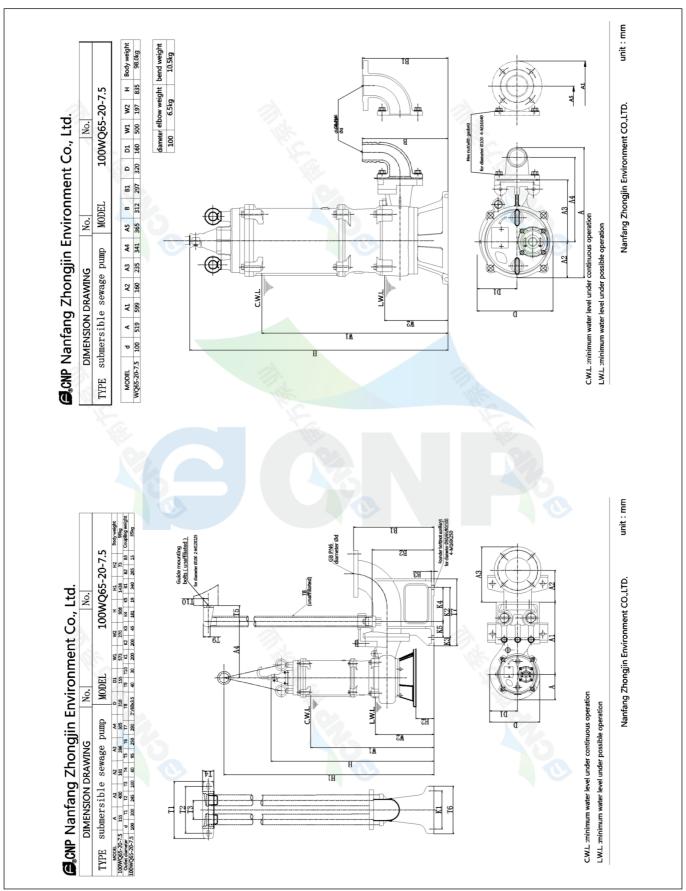

Nanfang Zhongjin Environment CO.,LTD.

unit: mm

|                    | Installation picture  | Manufacturer | CNP                                  |
|--------------------|-----------------------|--------------|--------------------------------------|
|                    | ilistaliation picture | Address      | Yuhang District, Hangzhou, Zhejiang, |
| COND               | 100WQ65-20-7.5(I)     | Contact      | 86-571-88637351                      |
| 10000(05-20-7.5(1) | 10044 (03-20-7.5(1)   | Date         | 2022/03/09                           |
| Project Name       |                       | Client Name  | DPA                                  |
| Project Name       |                       | Client Addr. |                                      |
| Item NO            |                       | Contacts     | Alireza                              |
|                    |                       | Contact      |                                      |

# Structure dimension

Standard caliber DN
Outlet Diameter DN100