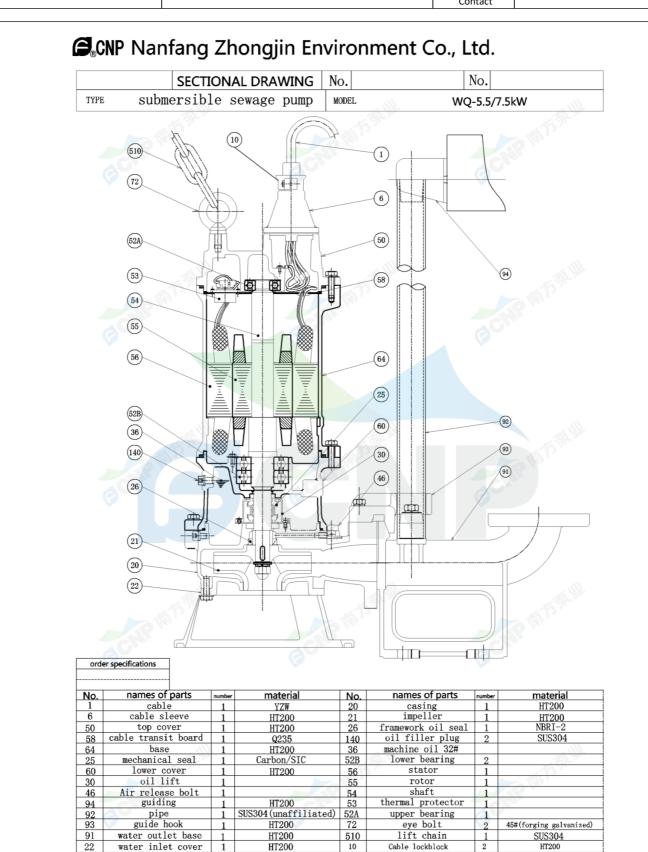

|              | Structure picture  | Manufacturer | CNP                                  |
|--------------|--------------------|--------------|--------------------------------------|
|              | Structure picture  | Address      | Yuhang District, Hangzhou, Zhejiang, |
| COND         | 100WQ65-20-7.5(I)  | Contact      | 86-571-88637351                      |
|              | 10000005-20-7.5(1) | Date         | 2022/03/09                           |
| Project Name |                    | Client Name  | DPA                                  |
| Project Name |                    | Client Addr. |                                      |
| Item NO      |                    | Contacts     | Alireza                              |
|              |                    | Contact      |                                      |

| Item N             | <u> </u>  |           |                               | Contacts                                                                                       | Alireza                     |
|--------------------|-----------|-----------|-------------------------------|------------------------------------------------------------------------------------------------|-----------------------------|
| - Item N           |           |           |                               | Contact                                                                                        |                             |
| Part NO.           | 100WQ65-2 | 20-7.5(I) |                               |                                                                                                |                             |
| Product Picture    |           | Note      |                               |                                                                                                |                             |
|                    |           |           | the pump.<br>The two are sepa | nersible pump is composed of<br>rated by an oil chamber and a<br>automatic coupling installati | a mechanical seal assembly. |
| technology         |           |           |                               |                                                                                                |                             |
| Pump rotator speed |           | 2940      |                               |                                                                                                |                             |
| Nameplate standard | ls        | CE        |                               |                                                                                                |                             |
| Material           |           |           |                               |                                                                                                |                             |
| Impeller           |           | HT200     |                               |                                                                                                |                             |
| Pump shaft         |           | 20cr13    |                               |                                                                                                |                             |
| Rubber code        |           | Р         |                               |                                                                                                |                             |