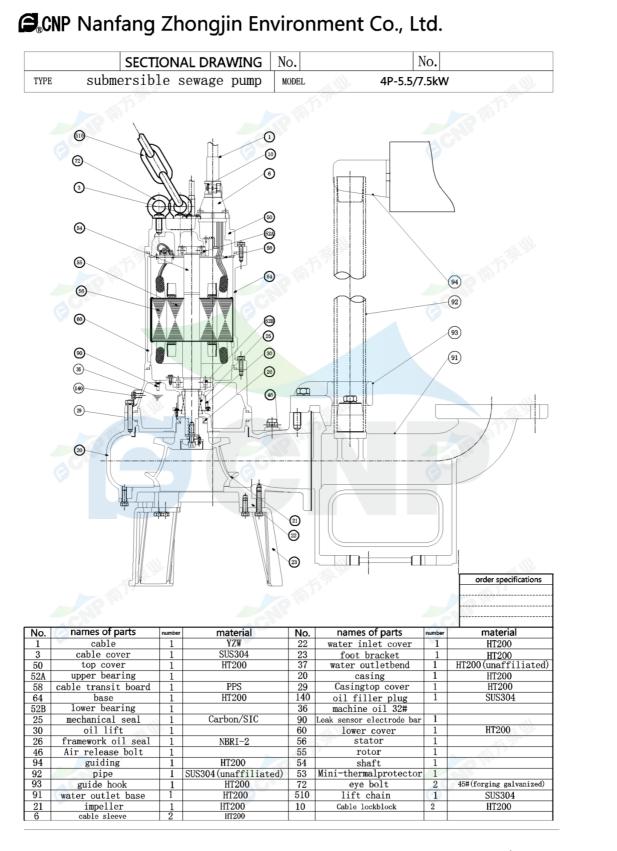

|              | Structure picture | Manufacturer | CNP                                  |
|--------------|-------------------|--------------|--------------------------------------|
|              |                   | Address      | Yuhang District, Hangzhou, Zhejiang, |
| COND         | 100WQ60-17-5.5(I) | Contact      | 86-571-88637351                      |
|              | 1004400-17-3.3(1) | Date         | 2022/03/09                           |
| Project Name |                   | Client Name  | DPA                                  |
|              |                   | Client Addr. |                                      |
| Item NO      |                   | Contacts     | Alireza                              |
|              |                   | Contact      |                                      |