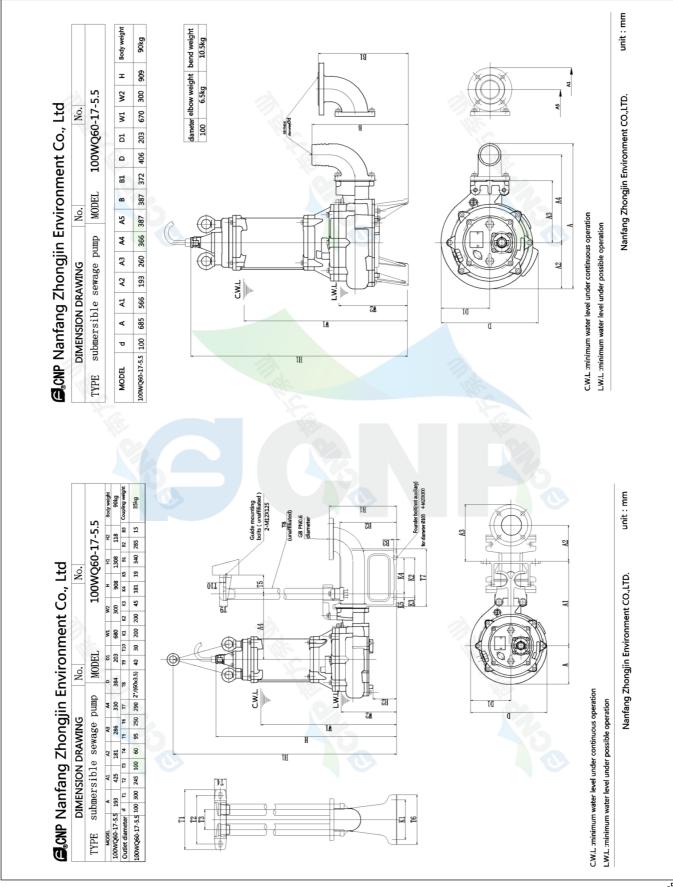

Nanfang Zhongjin Environment CO.,LTD.

| CONP         | Installation picture | Manufacturer | CNP                                  |
|--------------|----------------------|--------------|--------------------------------------|
|              |                      | Address      | Yuhang District, Hangzhou, Zhejiang, |
|              | 100WQ60-17-5.5(I)    | Contact      | 86-571-88637351                      |
|              |                      | Date         | 2022/03/09                           |
| Project Name |                      | Client Name  | DPA                                  |
|              |                      | Client Addr. |                                      |
| Item NO      |                      | Contacts     | Alireza                              |
|              |                      | Contact      |                                      |