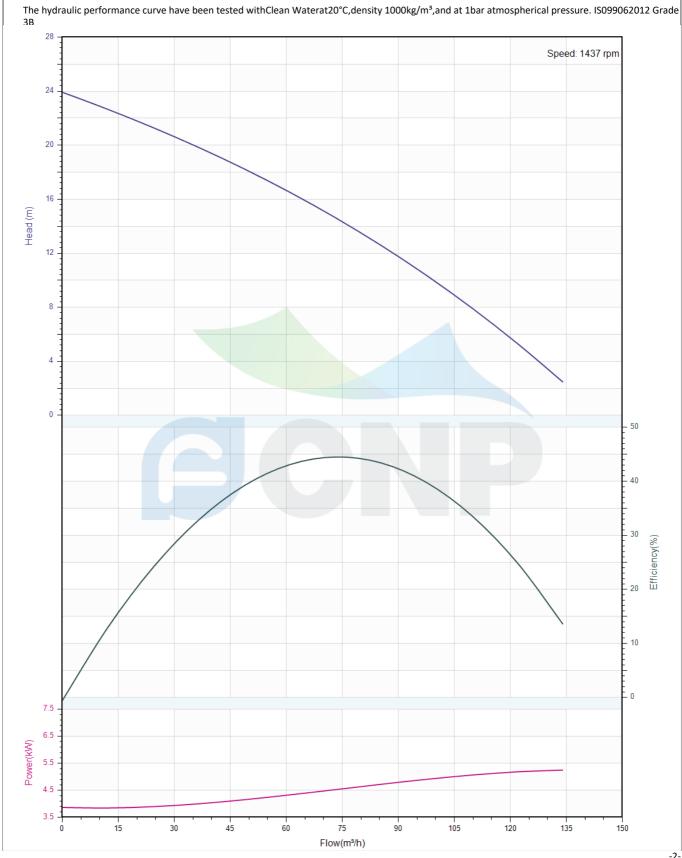

| CNP          | Performance Curve | Manufacturer | CNP                                  |
|--------------|-------------------|--------------|--------------------------------------|
|              |                   | Address      | Yuhang District, Hangzhou, Zhejiang, |
|              | 100WQ60-17-5.5(I) | Contact      | 86-571-88637351                      |
|              |                   | Date         | 2022/03/09                           |
| Project Name |                   | Client Name  | DPA                                  |
|              |                   | Client Addr. |                                      |
| Item NO      |                   | Contacts     | Alireza                              |
|              |                   | Contact      |                                      |

| Rated parameters                    |                   |
|-------------------------------------|-------------------|
| Pump model                          | 100WQ60-17-5.5(I) |
| Part NO.                            | 100WQ60-17-5.5(I) |
| Rated flow (m <sup>3</sup> /h)      | 60                |
| Rated head (m)                      | 17                |
| Rated efficiency (%)                | 50.8              |
| Power (kW)                          | 5.162             |
| Speed (rpm)                         | 1437              |
|                                     |                   |
| Medium                              |                   |
| Pumped medium                       | Clean Water       |
| Working temperature (°C)            | 20                |
| Medium density (kg/m <sup>3</sup> ) | 1000              |
| Viscosity (mm²/s)                   | 1                 |