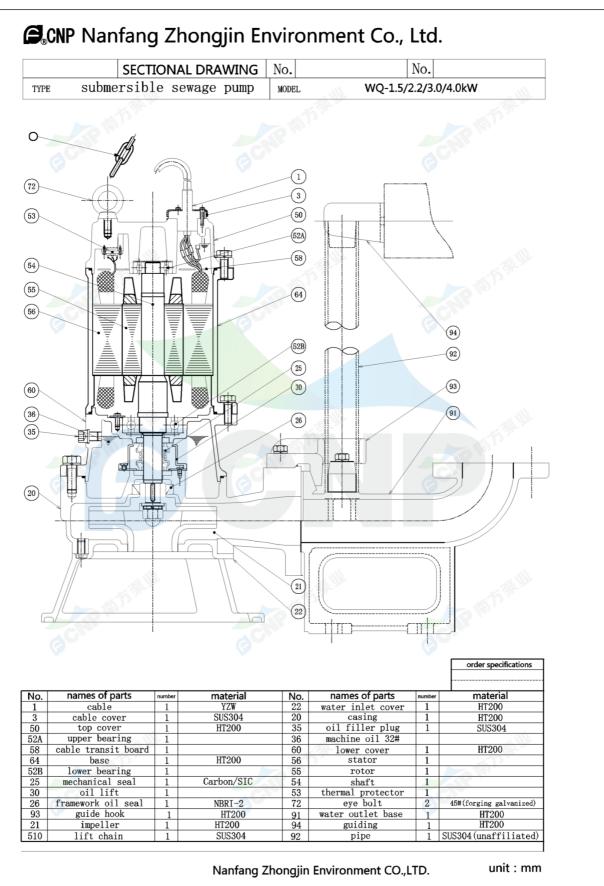

| CONP         | Structure picture | Manufacturer | CNP                                  |
|--------------|-------------------|--------------|--------------------------------------|
|              |                   | Address      | Yuhang District, Hangzhou, Zhejiang, |
|              | 100WQ60-11-4W(I)  | Contact      | 86-571-88637351                      |
|              |                   | Date         | 2022/03/09                           |
| Project Name |                   | Client Name  | DPA                                  |
|              |                   | Client Addr. |                                      |
| Item NO      |                   | Contacts     | Alireza                              |
|              |                   | Contact      |                                      |

| Part NO.                           | 100WQ60-11-4W(I)  |                                                                                                                                                                                                                                           |
|------------------------------------|-------------------|-------------------------------------------------------------------------------------------------------------------------------------------------------------------------------------------------------------------------------------------|
| Product Picture                    |                   | Note                                                                                                                                                                                                                                      |
|                                    |                   | The sewage submersible pump is composed of two parts: the motor and<br>the pump.<br>The two are separated by an oil chamber and a mechanical seal assembly.<br>Divided into fixed automatic coupling installation and mobile installation |
| technology                         |                   |                                                                                                                                                                                                                                           |
| Pump rotator speed                 | 2840              |                                                                                                                                                                                                                                           |
| Nameplate standards                | CE                |                                                                                                                                                                                                                                           |
| Material                           |                   |                                                                                                                                                                                                                                           |
| Impeller                           | HT200             |                                                                                                                                                                                                                                           |
| Pump shaft                         | 20cr13            |                                                                                                                                                                                                                                           |
| Rubber code                        | P                 |                                                                                                                                                                                                                                           |
| Pump case                          | HT200             |                                                                                                                                                                                                                                           |
| Installation                       |                   |                                                                                                                                                                                                                                           |
| Connection Code                    | F                 |                                                                                                                                                                                                                                           |
| Maximum Pressure/Ten               |                   |                                                                                                                                                                                                                                           |
| Flange Standard                    | DIN               |                                                                                                                                                                                                                                           |
| Pressure Class                     | PN6               |                                                                                                                                                                                                                                           |
| Medium                             |                   |                                                                                                                                                                                                                                           |
| Medium Temperature                 | 40                |                                                                                                                                                                                                                                           |
| Maximum diameter of p              |                   |                                                                                                                                                                                                                                           |
| Maximum Environment                | Temper 40         |                                                                                                                                                                                                                                           |
| Structure dimension                |                   |                                                                                                                                                                                                                                           |
| Standard caliber                   | DN                |                                                                                                                                                                                                                                           |
| Outlet Diameter                    | DN100             |                                                                                                                                                                                                                                           |
| Motor                              |                   |                                                                                                                                                                                                                                           |
| Number of Motor Phase              | Three Pha         | se                                                                                                                                                                                                                                        |
| Protection Class                   | IP68              |                                                                                                                                                                                                                                           |
| Insulation Class                   | F                 |                                                                                                                                                                                                                                           |
| Motor Power                        | 4                 |                                                                                                                                                                                                                                           |
| Power Frequency                    | 50HZ              |                                                                                                                                                                                                                                           |
| Rated Voltage (V)                  | 380V              |                                                                                                                                                                                                                                           |
| Rated Current (A)<br>Starting mode | 7.7<br>direct boo | t                                                                                                                                                                                                                                         |
|                                    |                   |                                                                                                                                                                                                                                           |
| Seal                               |                   |                                                                                                                                                                                                                                           |
| Mechanical Seal                    | H-25              |                                                                                                                                                                                                                                           |
| Others                             |                   |                                                                                                                                                                                                                                           |
| Weight (kg)                        | 55                |                                                                                                                                                                                                                                           |