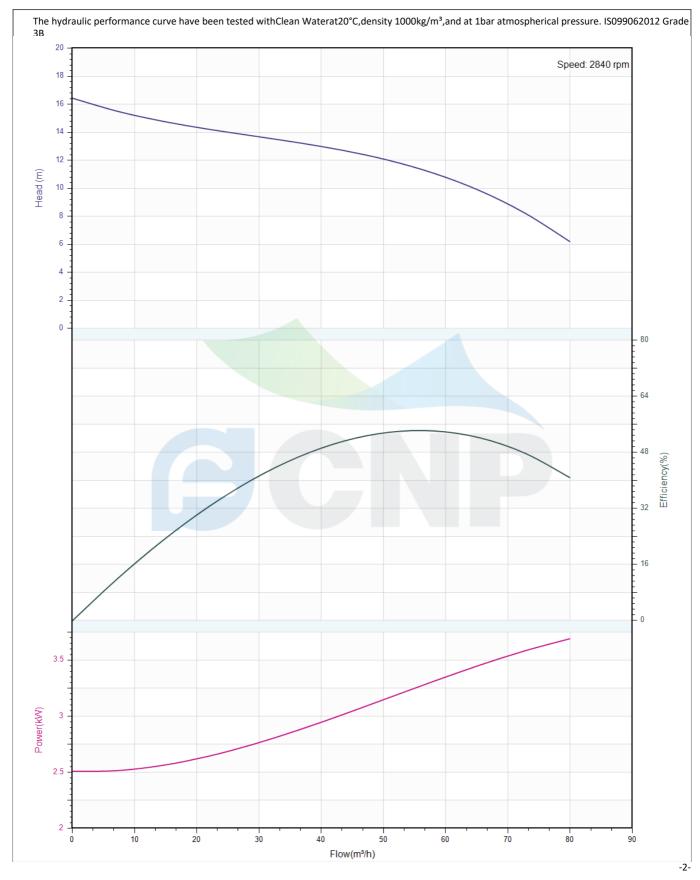

| CNP          | Performance Curve | Manufacturer | CNP                                  |
|--------------|-------------------|--------------|--------------------------------------|
|              |                   | Address      | Yuhang District, Hangzhou, Zhejiang, |
|              | 100WQ60-11-4W(I)  | Contact      | 86-571-88637351                      |
|              |                   | Date         | 2022/03/09                           |
| Project Name |                   | Client Name  | DPA                                  |
|              |                   | Client Addr. |                                      |
| Item NO      |                   | Contacts     | Alireza                              |
|              |                   | Contact      |                                      |

| Rated parameters               |                  |  |
|--------------------------------|------------------|--|
| Pump model                     | 100WQ60-11-4W(I) |  |
| Part NO.                       | 100WQ60-11-4W(I) |  |
| Rated flow (m <sup>3</sup> /h) | 60               |  |
| Rated head (m)                 | 11               |  |
| Rated efficiency (%)           | 48.3             |  |
| Power (kW)                     | 3.4              |  |
| Speed (rpm)                    | 2840             |  |
|                                |                  |  |
| Medium                         |                  |  |
| Pumped medium                  | Clean Water      |  |
| Working temperature (°C)       | 20               |  |
| Medium density (kg/m³)         | 1000             |  |
| Viscosity (mm²/s)              | 1                |  |