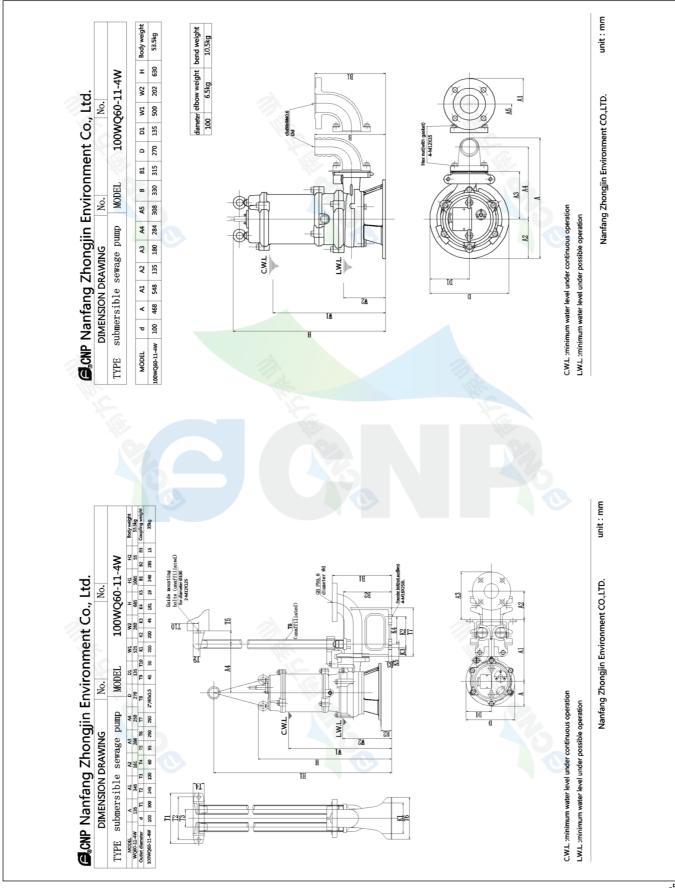

| CNP          | Installation picture | Manufacturer | CNP                                  |
|--------------|----------------------|--------------|--------------------------------------|
|              |                      | Address      | Yuhang District, Hangzhou, Zhejiang, |
|              | 100WQ60-11-4W(I)     | Contact      | 86-571-88637351                      |
|              |                      | Date         | 2022/03/09                           |
| Project Name |                      | Client Name  | DPA                                  |
|              |                      | Client Addr. |                                      |
| Item NO      |                      | Contacts     | Alireza                              |
|              |                      | Contact      |                                      |

| Part NO.                           | 100WQ60-11-4W(I)  |                                                                                                                                                                                                                                           |
|------------------------------------|-------------------|-------------------------------------------------------------------------------------------------------------------------------------------------------------------------------------------------------------------------------------------|
| Product Picture                    |                   | Note                                                                                                                                                                                                                                      |
|                                    |                   | The sewage submersible pump is composed of two parts: the motor and<br>the pump.<br>The two are separated by an oil chamber and a mechanical seal assembly.<br>Divided into fixed automatic coupling installation and mobile installation |
| technology                         |                   |                                                                                                                                                                                                                                           |
| Pump rotator speed                 | 2840              |                                                                                                                                                                                                                                           |
| Nameplate standards                | CE                |                                                                                                                                                                                                                                           |
| Material                           |                   |                                                                                                                                                                                                                                           |
| Impeller                           | HT200             |                                                                                                                                                                                                                                           |
| Pump shaft                         | 20cr13            |                                                                                                                                                                                                                                           |
| Rubber code                        | P                 |                                                                                                                                                                                                                                           |
| Pump case                          | HT200             |                                                                                                                                                                                                                                           |
| Installation                       |                   |                                                                                                                                                                                                                                           |
| Connection Code                    | F                 |                                                                                                                                                                                                                                           |
| Maximum Pressure/Ten               |                   |                                                                                                                                                                                                                                           |
| Flange Standard                    | DIN               |                                                                                                                                                                                                                                           |
| Pressure Class                     | PN6               |                                                                                                                                                                                                                                           |
| Medium                             |                   |                                                                                                                                                                                                                                           |
| Medium Temperature                 | 40                |                                                                                                                                                                                                                                           |
| Maximum diameter of p              |                   |                                                                                                                                                                                                                                           |
| Maximum Environment                | Temper 40         |                                                                                                                                                                                                                                           |
| Structure dimension                |                   |                                                                                                                                                                                                                                           |
| Standard caliber                   | DN                |                                                                                                                                                                                                                                           |
| Outlet Diameter                    | DN100             |                                                                                                                                                                                                                                           |
| Motor                              |                   |                                                                                                                                                                                                                                           |
| Number of Motor Phase              | Three Pha         | se                                                                                                                                                                                                                                        |
| Protection Class                   | IP68              |                                                                                                                                                                                                                                           |
| Insulation Class                   | F                 |                                                                                                                                                                                                                                           |
| Motor Power                        | 4                 |                                                                                                                                                                                                                                           |
| Power Frequency                    | 50HZ              |                                                                                                                                                                                                                                           |
| Rated Voltage (V)                  | 380V              |                                                                                                                                                                                                                                           |
| Rated Current (A)<br>Starting mode | 7.7<br>direct boo | t                                                                                                                                                                                                                                         |
|                                    |                   |                                                                                                                                                                                                                                           |
| Seal                               |                   |                                                                                                                                                                                                                                           |
| Mechanical Seal                    | H-25              |                                                                                                                                                                                                                                           |
| Others                             |                   |                                                                                                                                                                                                                                           |
| Weight (kg)                        | 55                |                                                                                                                                                                                                                                           |