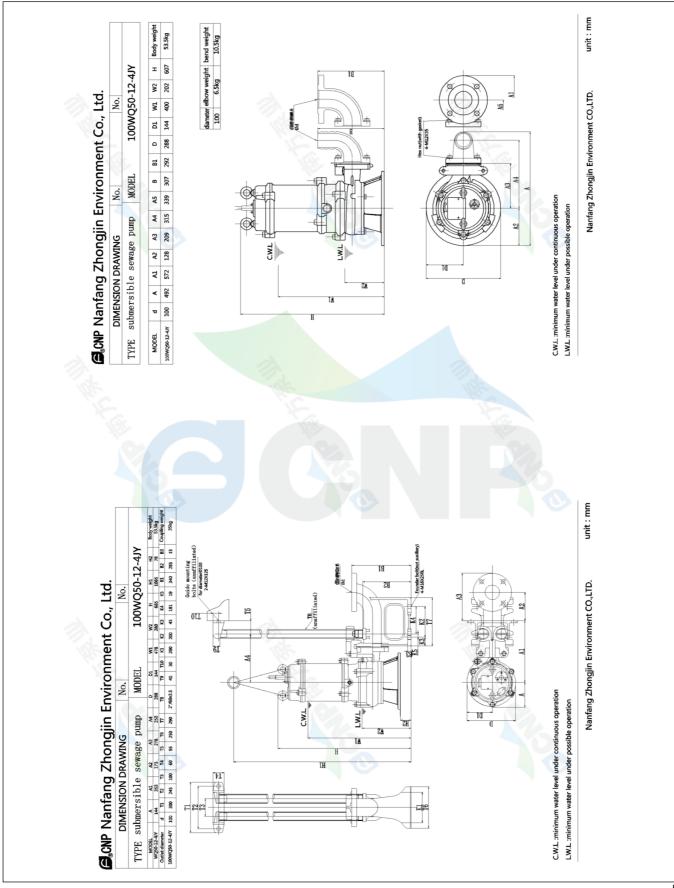

| CNP          | Installation picture | Manufacturer | CNP                                  |
|--------------|----------------------|--------------|--------------------------------------|
|              |                      | Address      | Yuhang District, Hangzhou, Zhejiang, |
|              | 100WQ50-12-4(JY)(I)  | Contact      | 86-571-88637351                      |
|              |                      | Date         | 2022/03/09                           |
| Project Name |                      | Client Name  | DPA                                  |
| Project Name |                      | Client Addr. |                                      |
| Item NO      |                      | Contacts     | Alireza                              |
|              |                      | Contact      |                                      |

| Part NO.                           | 100WQ50-12-4(JY)(I) |                                                                                                                                                                                                                           |  |  |
|------------------------------------|---------------------|---------------------------------------------------------------------------------------------------------------------------------------------------------------------------------------------------------------------------|--|--|
| Product Picture                    | Note                | Note                                                                                                                                                                                                                      |  |  |
|                                    | the The             | sewage submersible pump is composed of two parts: the motor and<br>pump.<br>two are separated by an oil chamber and a mechanical seal assembly.<br>ded into fixed automatic coupling installation and mobile installation |  |  |
| technology                         |                     |                                                                                                                                                                                                                           |  |  |
| Pump rotator speed                 | 2840                |                                                                                                                                                                                                                           |  |  |
| Nameplate standards                | CE                  |                                                                                                                                                                                                                           |  |  |
| Material                           |                     |                                                                                                                                                                                                                           |  |  |
| Impeller                           | HT200               |                                                                                                                                                                                                                           |  |  |
| Pump shaft                         | 20cr13              |                                                                                                                                                                                                                           |  |  |
| Rubber code                        | Р                   |                                                                                                                                                                                                                           |  |  |
| Pump case                          | HT200               |                                                                                                                                                                                                                           |  |  |
| Installation                       |                     |                                                                                                                                                                                                                           |  |  |
| Connection Code                    | F                   |                                                                                                                                                                                                                           |  |  |
| Maximum Pressure/Ter               |                     |                                                                                                                                                                                                                           |  |  |
| Flange Standard                    | DIN                 |                                                                                                                                                                                                                           |  |  |
| Pressure Class                     | PN6                 |                                                                                                                                                                                                                           |  |  |
| Medium                             |                     |                                                                                                                                                                                                                           |  |  |
| Medium Temperature                 | 40                  |                                                                                                                                                                                                                           |  |  |
| Maximum diameter of                |                     |                                                                                                                                                                                                                           |  |  |
| Maximum Environment                | Temper 40           |                                                                                                                                                                                                                           |  |  |
| Structure dimension                | ı                   |                                                                                                                                                                                                                           |  |  |
| Standard caliber                   | DN                  |                                                                                                                                                                                                                           |  |  |
| Outlet Diameter                    | DN100               |                                                                                                                                                                                                                           |  |  |
| Motor                              |                     |                                                                                                                                                                                                                           |  |  |
| Number of Motor Phase              |                     |                                                                                                                                                                                                                           |  |  |
| Protection Class                   | IP68                |                                                                                                                                                                                                                           |  |  |
| Insulation Class                   | F                   |                                                                                                                                                                                                                           |  |  |
| Motor Power                        | 4                   |                                                                                                                                                                                                                           |  |  |
| Power Frequency                    | 50HZ                |                                                                                                                                                                                                                           |  |  |
| Rated Voltage (V)                  | 380V                |                                                                                                                                                                                                                           |  |  |
| Rated Current (A)<br>Starting mode | 7.7<br>direct boot  |                                                                                                                                                                                                                           |  |  |
| Seal                               |                     |                                                                                                                                                                                                                           |  |  |
| Mechanical Seal                    | H-25                |                                                                                                                                                                                                                           |  |  |
|                                    | Π-20                |                                                                                                                                                                                                                           |  |  |
| Others                             |                     |                                                                                                                                                                                                                           |  |  |
| Weight (kg)                        | 53.5                | -1                                                                                                                                                                                                                        |  |  |