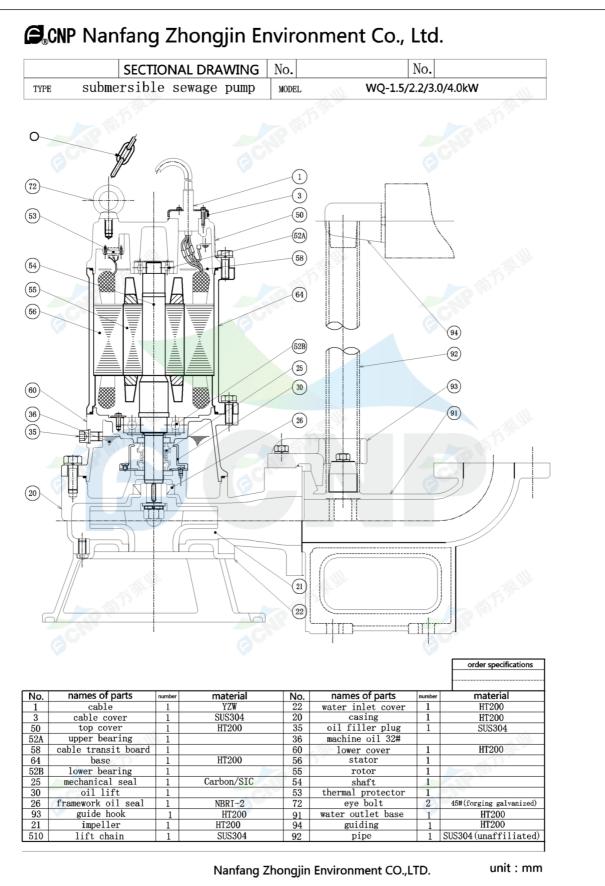

|              | Structure picture   | Manufacturer | CNP                                  |
|--------------|---------------------|--------------|--------------------------------------|
|              |                     | Address      | Yuhang District, Hangzhou, Zhejiang, |
| COND         | 100WQ50-12-4(JY)(I) | Contact      | 86-571-88637351                      |
|              | 1000000-12-4(31)(1) | Date         | 2022/03/09                           |
| Project Name |                     | Client Name  | DPA                                  |
|              |                     | Client Addr. |                                      |
| Item NO      |                     | Contacts     | Alireza                              |
|              |                     | Contact      |                                      |

| Part NO.                           | 100WQ50-12-4(JY)(I) |                                                                                                                                                                                                                           |  |  |
|------------------------------------|---------------------|---------------------------------------------------------------------------------------------------------------------------------------------------------------------------------------------------------------------------|--|--|
| Product Picture                    | Note                | Note                                                                                                                                                                                                                      |  |  |
|                                    | the The             | sewage submersible pump is composed of two parts: the motor and<br>pump.<br>two are separated by an oil chamber and a mechanical seal assembly.<br>ded into fixed automatic coupling installation and mobile installation |  |  |
| technology                         |                     |                                                                                                                                                                                                                           |  |  |
| Pump rotator speed                 | 2840                |                                                                                                                                                                                                                           |  |  |
| Nameplate standards                | CE                  |                                                                                                                                                                                                                           |  |  |
| Material                           |                     |                                                                                                                                                                                                                           |  |  |
| Impeller                           | HT200               |                                                                                                                                                                                                                           |  |  |
| Pump shaft                         | 20cr13              |                                                                                                                                                                                                                           |  |  |
| Rubber code                        | Р                   |                                                                                                                                                                                                                           |  |  |
| Pump case                          | HT200               |                                                                                                                                                                                                                           |  |  |
| Installation                       |                     |                                                                                                                                                                                                                           |  |  |
| Connection Code                    | F                   |                                                                                                                                                                                                                           |  |  |
| Maximum Pressure/Ter               |                     |                                                                                                                                                                                                                           |  |  |
| Flange Standard                    | DIN                 |                                                                                                                                                                                                                           |  |  |
| Pressure Class                     | PN6                 |                                                                                                                                                                                                                           |  |  |
| Medium                             |                     |                                                                                                                                                                                                                           |  |  |
| Medium Temperature                 | 40                  |                                                                                                                                                                                                                           |  |  |
| Maximum diameter of                |                     |                                                                                                                                                                                                                           |  |  |
| Maximum Environment                | Temper 40           |                                                                                                                                                                                                                           |  |  |
| Structure dimension                | ı                   |                                                                                                                                                                                                                           |  |  |
| Standard caliber                   | DN                  |                                                                                                                                                                                                                           |  |  |
| Outlet Diameter                    | DN100               |                                                                                                                                                                                                                           |  |  |
| Motor                              |                     |                                                                                                                                                                                                                           |  |  |
| Number of Motor Phase              |                     |                                                                                                                                                                                                                           |  |  |
| Protection Class                   | IP68                |                                                                                                                                                                                                                           |  |  |
| Insulation Class                   | F                   |                                                                                                                                                                                                                           |  |  |
| Motor Power                        | 4                   |                                                                                                                                                                                                                           |  |  |
| Power Frequency                    | 50HZ                |                                                                                                                                                                                                                           |  |  |
| Rated Voltage (V)                  | 380V                |                                                                                                                                                                                                                           |  |  |
| Rated Current (A)<br>Starting mode | 7.7<br>direct boot  |                                                                                                                                                                                                                           |  |  |
| Seal                               |                     |                                                                                                                                                                                                                           |  |  |
| Mechanical Seal                    | H-25                |                                                                                                                                                                                                                           |  |  |
|                                    | Π-20                |                                                                                                                                                                                                                           |  |  |
| Others                             |                     |                                                                                                                                                                                                                           |  |  |
| Weight (kg)                        | 53.5                | -1                                                                                                                                                                                                                        |  |  |