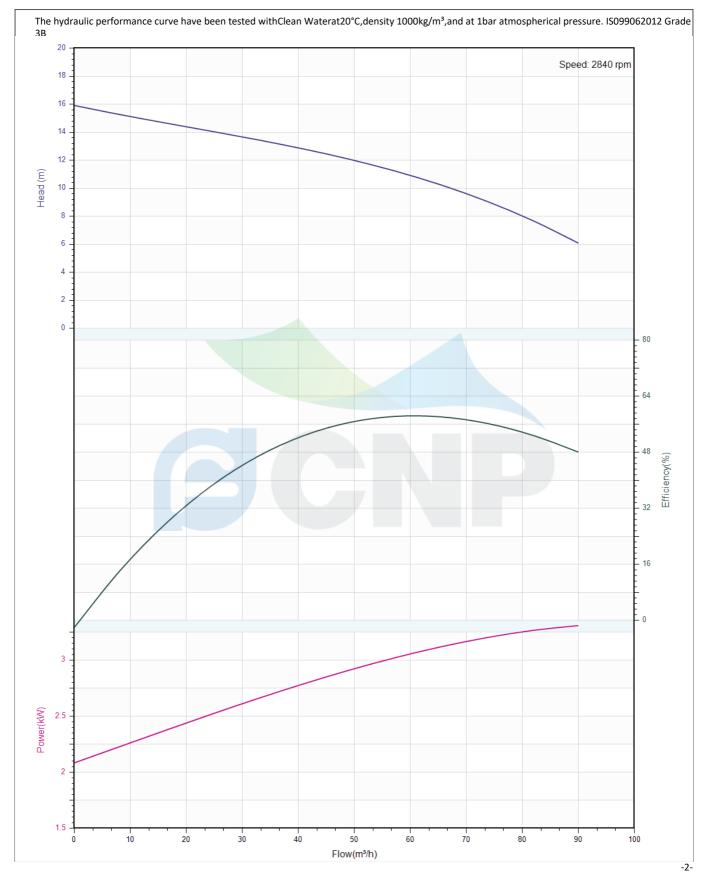

| BCNP         | Performance Curve   | Manufacturer | CNP                                  |
|--------------|---------------------|--------------|--------------------------------------|
|              |                     | Address      | Yuhang District, Hangzhou, Zhejiang, |
|              | 100WQ50-12-4(JY)(I) | Contact      | 86-571-88637351                      |
|              |                     | Date         | 2022/03/09                           |
| Project Name |                     | Client Name  | DPA                                  |
|              |                     | Client Addr. |                                      |
| Item NO      |                     | Contacts     | Alireza                              |
|              |                     | Contact      |                                      |

| Rated parameters         |                     |  |
|--------------------------|---------------------|--|
| Pump model               | 100WQ50-12-4(JY)(I) |  |
| Part NO.                 | 100WQ50-12-4(JY)(I) |  |
| Rated flow (m³/h)        | 50                  |  |
| Rated head (m)           | 12                  |  |
| Rated efficiency (%)     | 52.8                |  |
| Power (kW)               | 2.945               |  |
| Speed (rpm)              | 2840                |  |
|                          |                     |  |
| Medium                   |                     |  |
| Pumped medium            | Clean Water         |  |
| Working temperature (°C) | 20                  |  |
| Medium density (kg/m³)   | 1000                |  |
| Viscosity (mm²/s)        | 1                   |  |