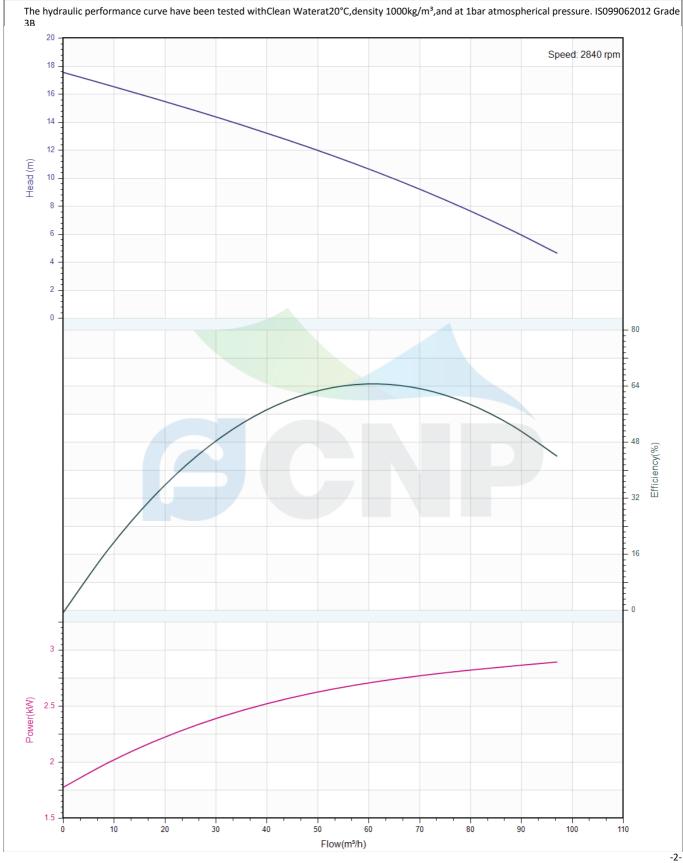

| CNP          | Performance Curve | Manufacturer | CNP                                  |
|--------------|-------------------|--------------|--------------------------------------|
|              |                   | Address      | Yuhang District, Hangzhou, Zhejiang, |
|              | 100WQ50-12-4(I)   | Contact      | 86-571-88637351                      |
|              |                   | Date         | 2022/03/09                           |
| Project Name |                   | Client Name  | DPA                                  |
|              |                   | Client Addr. |                                      |
| Item NO      |                   | Contacts     | Alireza                              |
|              |                   | Contact      |                                      |

| Rated parameters                    |                 |
|-------------------------------------|-----------------|
| Pump model                          | 100WQ50-12-4(I) |
| Part NO.                            | 100WQ50-12-4(I) |
| Rated flow (m <sup>3</sup> /h)      | 50              |
| Rated head (m)                      | 12              |
| Rated efficiency (%)                | 61.8            |
| Power (kW)                          | 2.945           |
| Speed (rpm)                         | 2840            |
|                                     |                 |
| Medium                              |                 |
| Pumped medium                       | Clean Water     |
| Working temperature (°C)            | 20              |
| Medium density (kg/m <sup>3</sup> ) | 1000            |
| Viscosity (mm²/s)                   | 1               |