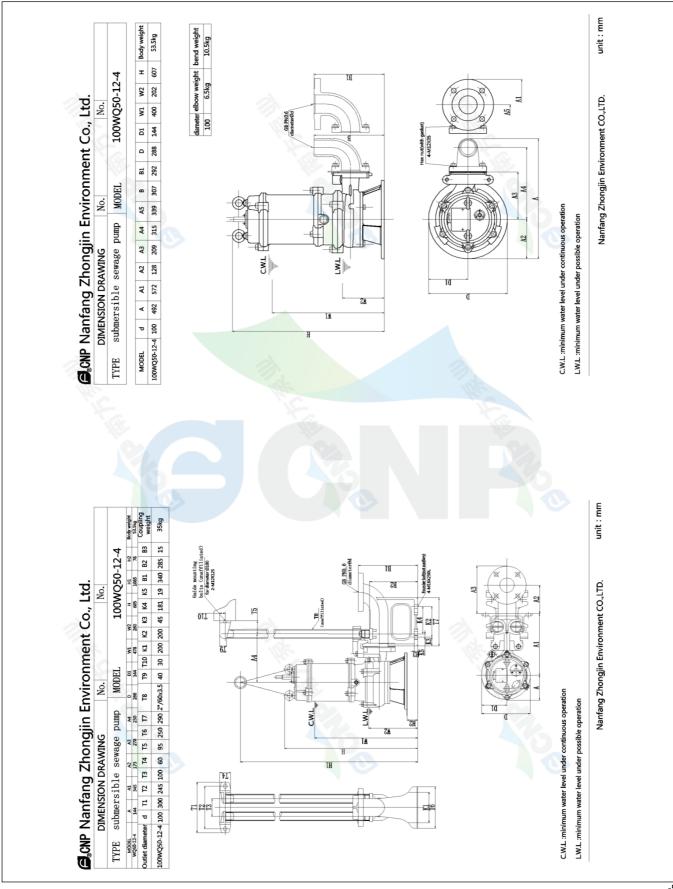

| CNP          | Installation picture | Manufacturer | CNP                                  |
|--------------|----------------------|--------------|--------------------------------------|
|              |                      | Address      | Yuhang District, Hangzhou, Zhejiang, |
|              | 100WQ50-12-4(I)      | Contact      | 86-571-88637351                      |
|              |                      | Date         | 2022/03/09                           |
| Project Name |                      | Client Name  | DPA                                  |
|              |                      | Client Addr. |                                      |
| Item NO      |                      | Contacts     | Alireza                              |
|              |                      | Contact      |                                      |

| Part NO.                       | 100WQ50-12-4(I)    |                                                                                                                                                                                                            |  |  |
|--------------------------------|--------------------|------------------------------------------------------------------------------------------------------------------------------------------------------------------------------------------------------------|--|--|
| Product Picture                | Note               | Note                                                                                                                                                                                                       |  |  |
|                                | the pum<br>The two | age submersible pump is composed of two parts: the motor and<br>p.<br>are separated by an oil chamber and a mechanical seal assembly.<br>nto fixed automatic coupling installation and mobile installation |  |  |
| technology                     |                    |                                                                                                                                                                                                            |  |  |
| Pump rotator speed             | 2840               |                                                                                                                                                                                                            |  |  |
| Nameplate standards            | CE                 |                                                                                                                                                                                                            |  |  |
| Material                       |                    |                                                                                                                                                                                                            |  |  |
|                                | 117200             |                                                                                                                                                                                                            |  |  |
| Impeller<br>Bump shaft         | HT200<br>20cr13    |                                                                                                                                                                                                            |  |  |
| Pump shaft<br>Rubber code      | 20CT13<br>P        |                                                                                                                                                                                                            |  |  |
| Pump case                      | Р<br>НТ200         |                                                                                                                                                                                                            |  |  |
|                                |                    |                                                                                                                                                                                                            |  |  |
| Installation                   |                    |                                                                                                                                                                                                            |  |  |
| Connection Code                | F                  |                                                                                                                                                                                                            |  |  |
| Maximum Pressure/Ter           |                    |                                                                                                                                                                                                            |  |  |
| Flange Standard                | DIN                |                                                                                                                                                                                                            |  |  |
| Pressure Class                 | PN6                |                                                                                                                                                                                                            |  |  |
| Medium                         |                    |                                                                                                                                                                                                            |  |  |
| Medium Temperature             | 40                 |                                                                                                                                                                                                            |  |  |
| Maximum diameter of            | partic 34.5        |                                                                                                                                                                                                            |  |  |
| Maximum Environment            | Temper 40          |                                                                                                                                                                                                            |  |  |
| Structure dimensior            |                    |                                                                                                                                                                                                            |  |  |
| Standard caliber               | DN                 |                                                                                                                                                                                                            |  |  |
| Outlet Diameter                | DN100              |                                                                                                                                                                                                            |  |  |
| Motor                          |                    |                                                                                                                                                                                                            |  |  |
| Motor<br>Number of Motor Phase | e Three Phase      |                                                                                                                                                                                                            |  |  |
| Protection Class               | IP68               |                                                                                                                                                                                                            |  |  |
| Insulation Class               | F                  |                                                                                                                                                                                                            |  |  |
| Motor Power                    | г<br>4             |                                                                                                                                                                                                            |  |  |
| Power Frequency                | 4<br>50HZ          |                                                                                                                                                                                                            |  |  |
| Rated Voltage (V)              | 380V               |                                                                                                                                                                                                            |  |  |
| Rated Current (A)              | 7.7                |                                                                                                                                                                                                            |  |  |
| Starting mode                  | direct boot        |                                                                                                                                                                                                            |  |  |
| Soal                           |                    |                                                                                                                                                                                                            |  |  |
| Seal                           |                    |                                                                                                                                                                                                            |  |  |
| Mechanical Seal                | H-25               |                                                                                                                                                                                                            |  |  |
| Others                         |                    |                                                                                                                                                                                                            |  |  |
| Weight (kg)                    | 53.5               |                                                                                                                                                                                                            |  |  |