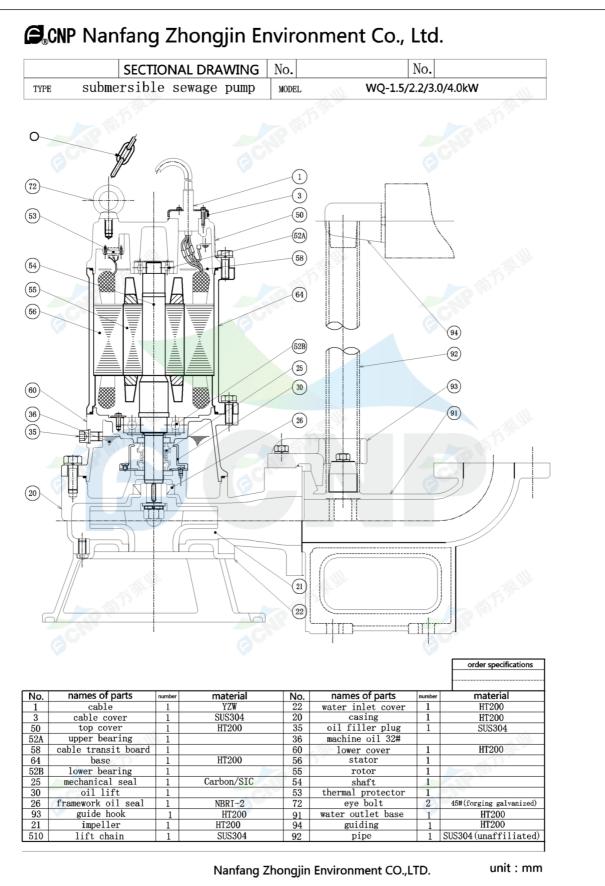

| CONP         | Structure picture | Manufacturer | CNP                                  |
|--------------|-------------------|--------------|--------------------------------------|
|              |                   | Address      | Yuhang District, Hangzhou, Zhejiang, |
|              | 100WQ50-12-4(I)   | Contact      | 86-571-88637351                      |
|              |                   | Date         | 2022/03/09                           |
| Project Name |                   | Client Name  | DPA                                  |
|              |                   | Client Addr. |                                      |
| Item NO      |                   | Contacts     | Alireza                              |
|              |                   | Contact      |                                      |

| Part NO.                       | 100WQ50-12-4(I)    |                                                                                                                                                                                                            |  |  |
|--------------------------------|--------------------|------------------------------------------------------------------------------------------------------------------------------------------------------------------------------------------------------------|--|--|
| Product Picture                | Note               | Note                                                                                                                                                                                                       |  |  |
|                                | the pum<br>The two | age submersible pump is composed of two parts: the motor and<br>p.<br>are separated by an oil chamber and a mechanical seal assembly.<br>nto fixed automatic coupling installation and mobile installation |  |  |
| technology                     |                    |                                                                                                                                                                                                            |  |  |
| Pump rotator speed             | 2840               |                                                                                                                                                                                                            |  |  |
| Nameplate standards            | CE                 |                                                                                                                                                                                                            |  |  |
| Material                       |                    |                                                                                                                                                                                                            |  |  |
|                                | 117200             |                                                                                                                                                                                                            |  |  |
| Impeller<br>Bump shaft         | HT200<br>20cr13    |                                                                                                                                                                                                            |  |  |
| Pump shaft<br>Rubber code      | 20CT13<br>P        |                                                                                                                                                                                                            |  |  |
| Pump case                      | Р<br>НТ200         |                                                                                                                                                                                                            |  |  |
|                                |                    |                                                                                                                                                                                                            |  |  |
| Installation                   |                    |                                                                                                                                                                                                            |  |  |
| Connection Code                | F                  |                                                                                                                                                                                                            |  |  |
| Maximum Pressure/Ter           |                    |                                                                                                                                                                                                            |  |  |
| Flange Standard                | DIN                |                                                                                                                                                                                                            |  |  |
| Pressure Class                 | PN6                |                                                                                                                                                                                                            |  |  |
| Medium                         |                    |                                                                                                                                                                                                            |  |  |
| Medium Temperature             | 40                 |                                                                                                                                                                                                            |  |  |
| Maximum diameter of            | partic 34.5        |                                                                                                                                                                                                            |  |  |
| Maximum Environment            | Temper 40          |                                                                                                                                                                                                            |  |  |
| Structure dimensior            |                    |                                                                                                                                                                                                            |  |  |
| Standard caliber               | DN                 |                                                                                                                                                                                                            |  |  |
| Outlet Diameter                | DN100              |                                                                                                                                                                                                            |  |  |
| Motor                          |                    |                                                                                                                                                                                                            |  |  |
| Motor<br>Number of Motor Phase | e Three Phase      |                                                                                                                                                                                                            |  |  |
| Protection Class               | IP68               |                                                                                                                                                                                                            |  |  |
| Insulation Class               | F                  |                                                                                                                                                                                                            |  |  |
| Motor Power                    | г<br>4             |                                                                                                                                                                                                            |  |  |
| Power Frequency                | 4<br>50HZ          |                                                                                                                                                                                                            |  |  |
| Rated Voltage (V)              | 380V               |                                                                                                                                                                                                            |  |  |
| Rated Current (A)              | 7.7                |                                                                                                                                                                                                            |  |  |
| Starting mode                  | direct boot        |                                                                                                                                                                                                            |  |  |
| Soal                           |                    |                                                                                                                                                                                                            |  |  |
| Seal                           |                    |                                                                                                                                                                                                            |  |  |
| Mechanical Seal                | H-25               |                                                                                                                                                                                                            |  |  |
| Others                         |                    |                                                                                                                                                                                                            |  |  |
| Weight (kg)                    | 53.5               |                                                                                                                                                                                                            |  |  |