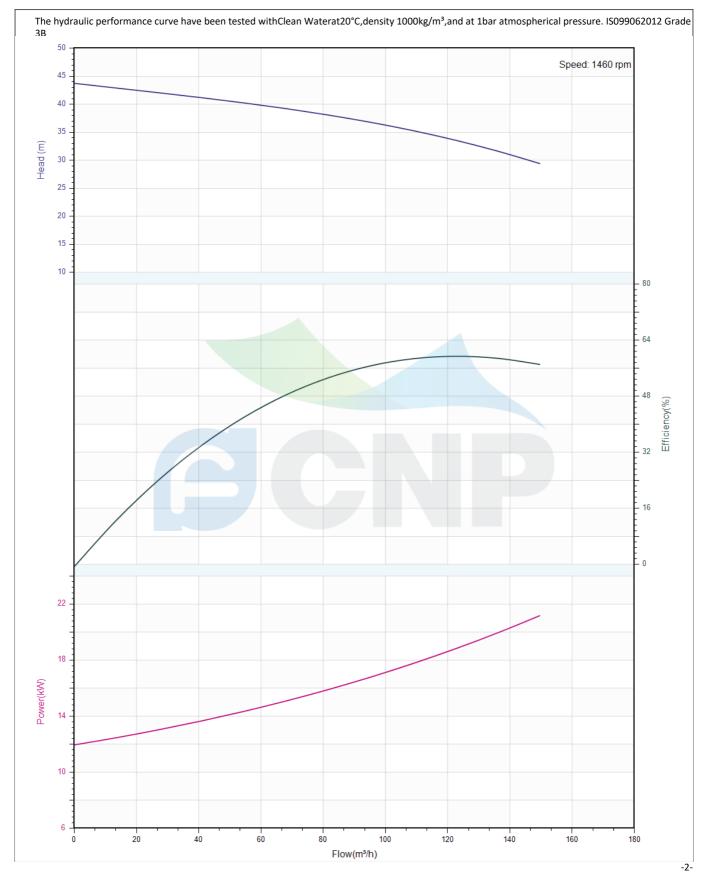

| CNP          | Performance Curve   | Manufacturer | CNP                                  |
|--------------|---------------------|--------------|--------------------------------------|
|              |                     | Address      | Yuhang District, Hangzhou, Zhejiang, |
|              | 100WQ100-35-22JY(I) | Contact      | 86-571-88637351                      |
|              |                     | Date         | 2022/03/09                           |
| Project Name |                     | Client Name  | DPA                                  |
|              |                     | Client Addr. |                                      |
| Item NO      |                     | Contacts     | Alireza                              |
|              |                     | Contact      |                                      |

| Rated parameters               |                     |
|--------------------------------|---------------------|
| Pump model                     | 100WQ100-35-22JY(I) |
| Part NO.                       | 100WQ100-35-22JY    |
| Rated flow (m <sup>3</sup> /h) | 100                 |
| Rated head (m)                 | 35                  |
| Rated efficiency (%)           | 57.7                |
| Power (kW)                     | 16.53               |
| NPSHr (m)                      | 2                   |
| Speed (rpm)                    | 1460                |
| Medium                         |                     |
| Pumped medium                  | Clean Water         |
| Working temperature (°C)       | 20                  |
| Medium density (kg/m³)         | 1000                |
| Viscosity (mm²/s)              | 1                   |

Speed: 1460 rpm

Flow(m³/h)

K 5th clency (%)

| CONP         | Structure picture   | Manufacturer | CNP                                  |
|--------------|---------------------|--------------|--------------------------------------|
|              |                     | Address      | Yuhang District, Hangzhou, Zhejiang, |
|              | 100WQ100-35-22JY(I) | Contact      | 86-571-88637351                      |
|              |                     | Date         | 2022/03/09                           |
| Project Name |                     | Client Name  | DPA                                  |
|              |                     | Client Addr. |                                      |
| Item NO      |                     | Contacts     | Alireza                              |
|              |                     | Contact      |                                      |