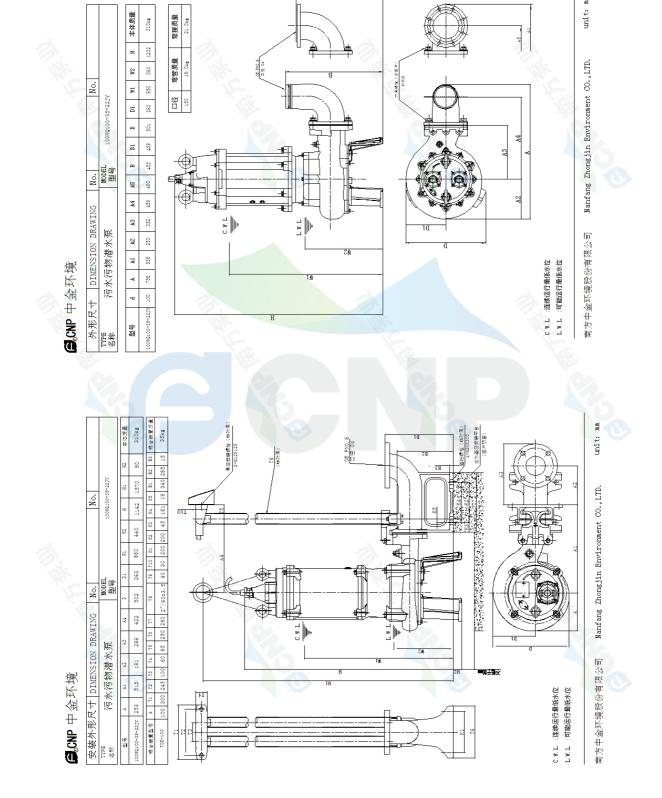

| Part NO.             | 100WQ100-35-22JY |                                                                                                                                                                                                                                           |
|----------------------|------------------|-------------------------------------------------------------------------------------------------------------------------------------------------------------------------------------------------------------------------------------------|
| Product Picture      |                  | Note                                                                                                                                                                                                                                      |
|                      |                  | The sewage submersible pump is composed of two parts: the motor and<br>the pump.<br>The two are separated by an oil chamber and a mechanical seal assembly.<br>Divided into fixed automatic coupling installation and mobile installation |
| technology           |                  |                                                                                                                                                                                                                                           |
| Pump rotator speed   | 1460             |                                                                                                                                                                                                                                           |
| Nameplate standards  | CE               |                                                                                                                                                                                                                                           |
| Material             |                  |                                                                                                                                                                                                                                           |
| Impeller             | HT200            |                                                                                                                                                                                                                                           |
| Pump shaft           | 20cr13           |                                                                                                                                                                                                                                           |
| Rubber code          | P                |                                                                                                                                                                                                                                           |
| Pump case            | HT200            |                                                                                                                                                                                                                                           |
| Installation         |                  |                                                                                                                                                                                                                                           |
| Connection Code      | F                |                                                                                                                                                                                                                                           |
| Maximum Pressure/Ter |                  |                                                                                                                                                                                                                                           |
| Flange Standard      | DIN              |                                                                                                                                                                                                                                           |
| Pressure Class       | PN6              |                                                                                                                                                                                                                                           |
| Medium               |                  |                                                                                                                                                                                                                                           |
| Medium Temperature   | 40               |                                                                                                                                                                                                                                           |
| Maximum diameter of  | partic 35        |                                                                                                                                                                                                                                           |
| Maximum Environment  | t Temper 40      |                                                                                                                                                                                                                                           |
| Structure dimensior  | ı                |                                                                                                                                                                                                                                           |
| Standard caliber     | DN               |                                                                                                                                                                                                                                           |
| Outlet Diameter      | DN100            |                                                                                                                                                                                                                                           |
| Motor                |                  |                                                                                                                                                                                                                                           |
| Number of Motor Phas | e Three Ph       | ase                                                                                                                                                                                                                                       |
| Protection Class     | IP68             |                                                                                                                                                                                                                                           |
| Insulation Class     | F                |                                                                                                                                                                                                                                           |
| Motor Power          | 22               |                                                                                                                                                                                                                                           |
| Power Frequency      | 50HZ             |                                                                                                                                                                                                                                           |
| Rated Voltage (V)    | 380V             |                                                                                                                                                                                                                                           |
| Rated Current (A)    | 43.1             |                                                                                                                                                                                                                                           |
| Starting mode        | direct bo        | ot                                                                                                                                                                                                                                        |
| Seal                 |                  |                                                                                                                                                                                                                                           |
| Mechanical Seal      | H-50             |                                                                                                                                                                                                                                           |
| Others               |                  |                                                                                                                                                                                                                                           |
| Weight (kg)          | 313              |                                                                                                                                                                                                                                           |