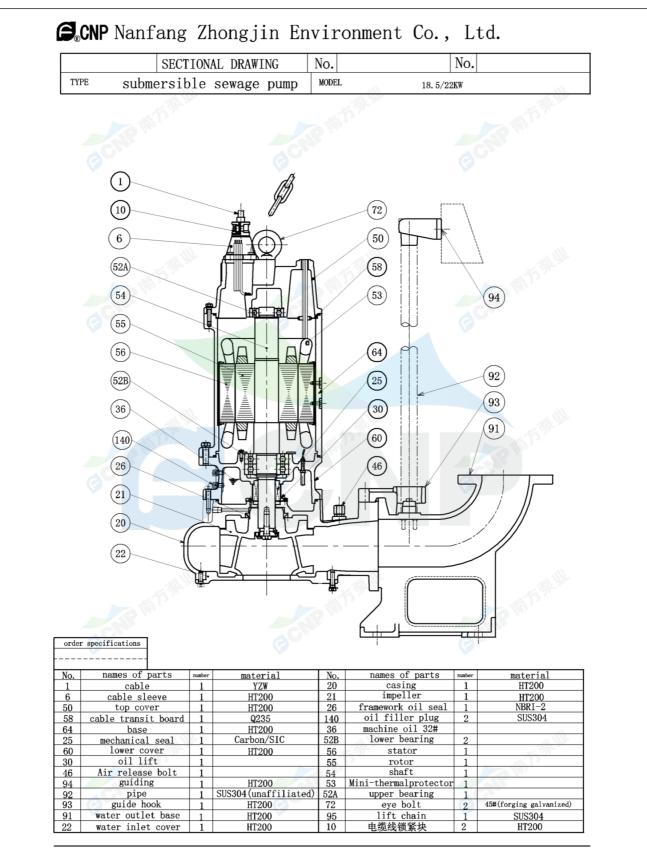

Speed: 1460 rpm

Flow(m³/h)

K 5th clency (%)

| CONP         | Structure picture   | Manufacturer | CNP                                  |
|--------------|---------------------|--------------|--------------------------------------|
|              |                     | Address      | Yuhang District, Hangzhou, Zhejiang, |
|              | 100WQ100-35-22JY(I) | Contact      | 86-571-88637351                      |
|              |                     | Date         | 2022/03/09                           |
| Project Name |                     | Client Name  | DPA                                  |
|              |                     | Client Addr. |                                      |
| Item NO      |                     | Contacts     | Alireza                              |
|              |                     | Contact      |                                      |

Nanfang Zhongjin Environment CO., LTD.