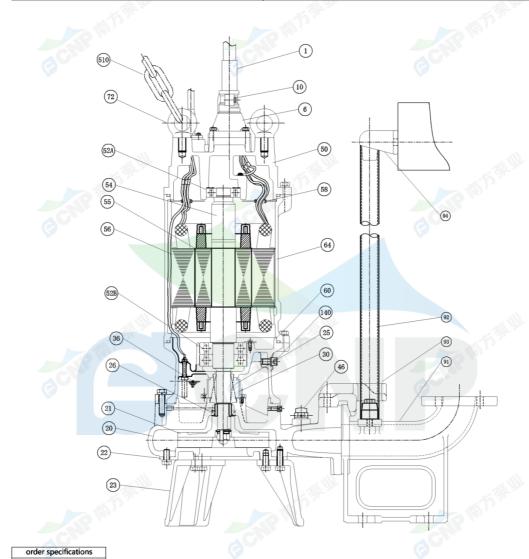

# **CNP** Nanfang Zhongjin Environment Co., Ltd.

| SECTIONAL DRAWING            |  |      | No     | •      |
|------------------------------|--|------|--------|--------|
| TYPE submersible sewage pump |  | MODE | L WQ-1 | 1/15kW |

| No. | names of parts      | number | material              | No. | names of parts     | number | material                |
|-----|---------------------|--------|-----------------------|-----|--------------------|--------|-------------------------|
| 1   | cable               | 1      | YZW                   | 20  | casing             | 1      | HT200                   |
| 6   | cable sleeve        | 1      | HT200                 | 21  | impeller           | 1      | HT200                   |
| 50  | top cover           | 1      | HT200                 | 26  | framework oil seal | 1      | NBR-2                   |
| 58  | cable transit board | 1      | Q235                  | 140 | oil filler plug    | 2      | SUS304                  |
| 64  | base                | 1      | HT200                 | 36  | machine oil 32#    |        | (11)                    |
| 25  | mechanical seal     | 1      | Carbon/SIC            | 52B | lower bearing      | 2      |                         |
| 60  | lower cover         | 1      | HT200                 | 56  | stator             | 1      | 100                     |
| 30  | oil lift            | 1      |                       | 55  | rotor              | 1      | - 430 T                 |
| 46  | Air release bolt    | 1      |                       | 54  | shaft              | 1      | 70 V.                   |
| 94  | guiding             | 1      | HT200                 | 52A | upper bearing      | 1      |                         |
| 92  | pipe                | 1      | SUS304 (unaffiliated) | 72  | eye bolt           | 2      | SUS304                  |
| 93  | guide hook          | 1      | HT200                 | 510 | lift chain         | 1      | 45#(forging galvanized) |
| 91  | water outlet base   | 1      | HT200                 | 23  | foot bracket       | 3      | HT200                   |
| 22  | water inlet cover   | 1      | HT200                 | 10  | Cable lockblock    | 2      | HT200                   |