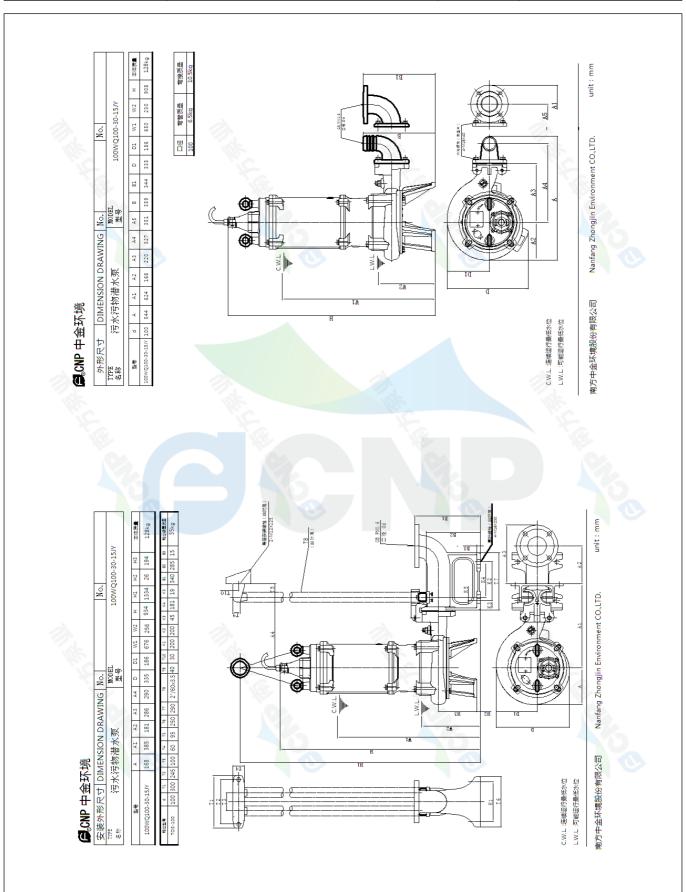

Nanfang Zhongjin Environment CO.,LTD.

unit: mm

| Installation picture |                      | Manufacturer | CNP                                  |
|----------------------|----------------------|--------------|--------------------------------------|
|                      | installation picture |              | Yuhang District, Hangzhou, Zhejiang, |
| COND                 | 100WQ100-30-15JY(I)  | Contact      | 86-571-88637351                      |
|                      | 10044(100-20-12)1(1) | Date         | 2022/03/09                           |
| Project Name         | Project Name         |              | DPA                                  |
| Project Name         |                      | Client Addr. |                                      |
| Item NO              |                      | Contacts     | Alireza                              |
| Item NO              |                      | Contact      |                                      |

# Structure dimension

Standard caliber DN

Outlet Diameter DN100