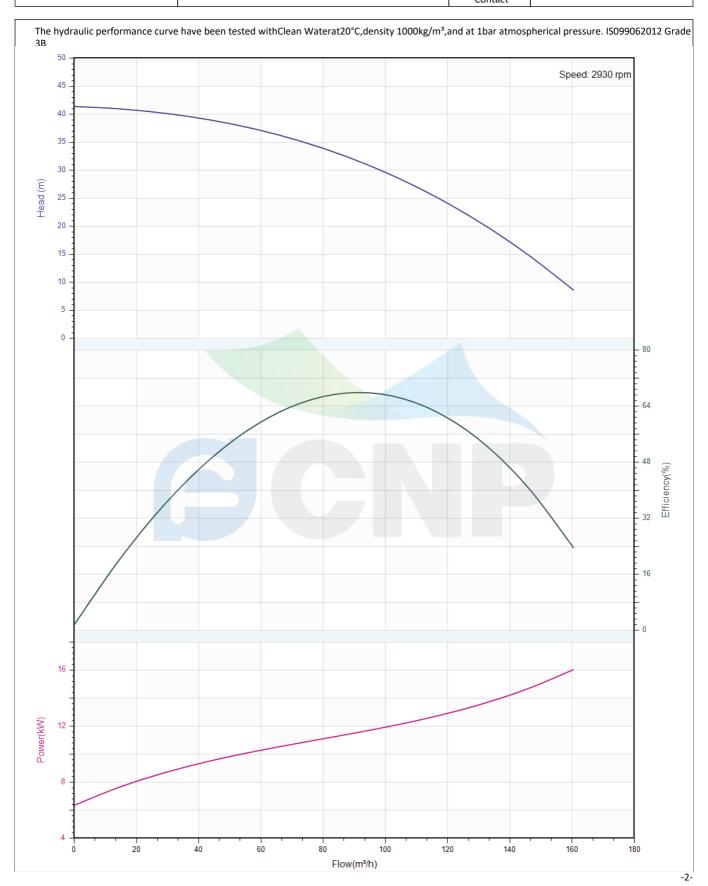

### Others

Weight (kg) 131

|              | Performance Curve    | Manufacturer | CNP                                  |
|--------------|----------------------|--------------|--------------------------------------|
|              | renormance curve     | Address      | Yuhang District, Hangzhou, Zhejiang, |
| COND         | 100WQ100-30-15JY(I)  | Contact      | 86-571-88637351                      |
|              | 10044/100-30-1311(1) | Date         | 2022/03/09                           |
| Project Name |                      | Client Name  | DPA                                  |
| Project Name |                      | Client Addr. |                                      |
| Item NO      |                      | Contacts     | Alireza                              |
| ILEIII NO    |                      | Contact      |                                      |

| 100WQ100-30-15JY(I) |
|---------------------|
| 100WQ100-30-15JY    |
| 100                 |
| 30                  |
| 65.2                |
| 12.54               |
| 2                   |
| 2930                |
|                     |

| Medium                   |             |
|--------------------------|-------------|
| Pumped medium            | Clean Water |
| Working temperature (°C) | 20          |
| Medium density (kg/m³)   | 1000        |
| Viscosity (mm²/s)        | 1           |
|                          |             |