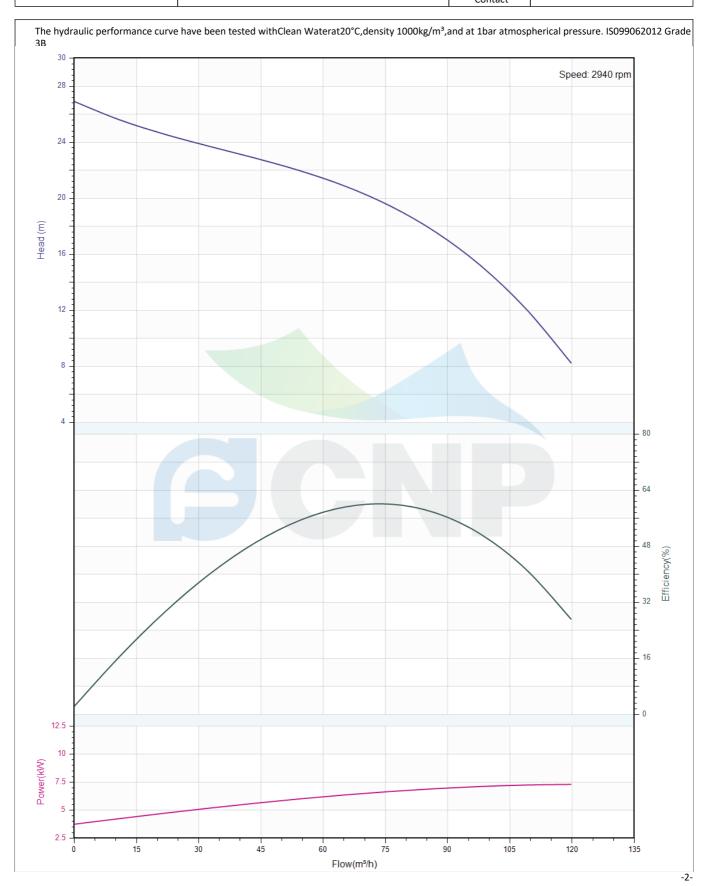

#### Others

Weight (kg) 98

|              | Performance Curve    | Manufacturer | CNP                                  |
|--------------|----------------------|--------------|--------------------------------------|
| CNP          |                      | Address      | Yuhang District, Hangzhou, Zhejiang, |
|              | 100WQ100-15-7.5JY(I) | Contact      | 86-571-88637351                      |
|              |                      | Date         | 2022/03/09                           |
| Project Name |                      | Client Name  | DPA                                  |
| Project Name |                      | Client Addr. |                                      |
| Item NO      |                      | Contacts     | Alireza                              |
|              |                      | Contact      |                                      |

| Rated parameters     |                      |  |  |  |
|----------------------|----------------------|--|--|--|
| Pump model           | 100WQ100-15-7.5JY(I) |  |  |  |
| Part NO.             | 100WQ100-15-7.5JY(I) |  |  |  |
| Rated flow (m³/h)    | 100                  |  |  |  |
| Rated head (m)       | 15                   |  |  |  |
| Rated efficiency (%) | 59.9                 |  |  |  |
| Power (kW)           | 7.453                |  |  |  |
| Speed (rpm)          | 2940                 |  |  |  |

| Medium                   |             |  |
|--------------------------|-------------|--|
| Pumped medium            | Clean Water |  |
| Working temperature (°C) | 20          |  |
| Medium density (kg/m³)   | 1000        |  |
| Viscosity (mm²/s)        | 1           |  |