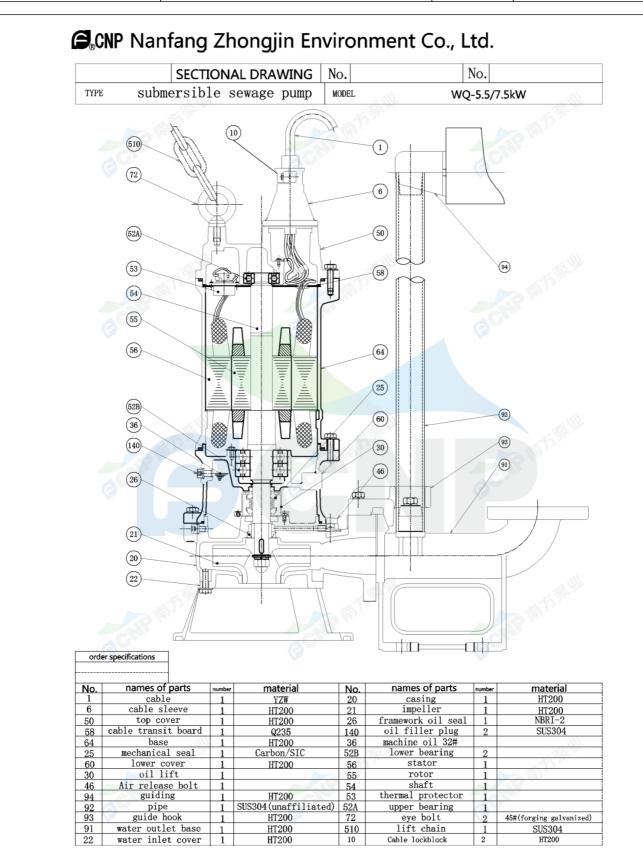

# Pump case Installation

Pump shaft

Rubber code

Material Impeller

Connection Code F

Maximum Pressure/Temperatu 6bar/40 Flange Standard DIN

HT200

20cr13

HT200

Р

Pressure Class PN6

#### Medium

Medium Temperature40Maximum diameter of partic32.5Maximum Environment Temper40

## Structure dimension

Standard caliber DN

Outlet Diameter DN100

## Motor

Number of Motor Phase Three Phase **Protection Class** IP68 **Insulation Class** F Motor Power 7.5 50HZ **Power Frequency** 380V Rated Voltage (V) Rated Current (A) 14.3 Starting mode direct boot

### Seal

Mechanical Seal H-30

#### Others

Weight (kg) 98

|              | Performance Curve    | Manufacturer | CNP                                  |
|--------------|----------------------|--------------|--------------------------------------|
| CNP          |                      | Address      | Yuhang District, Hangzhou, Zhejiang, |
|              | 100WQ100-15-7.5JY(I) | Contact      | 86-571-88637351                      |
|              |                      | Date         | 2022/03/09                           |
| Project Name |                      | Client Name  | DPA                                  |
| Project Name |                      | Client Addr. |                                      |
| Item NO      |                      | Contacts     | Alireza                              |
|              |                      | Contact      |                                      |