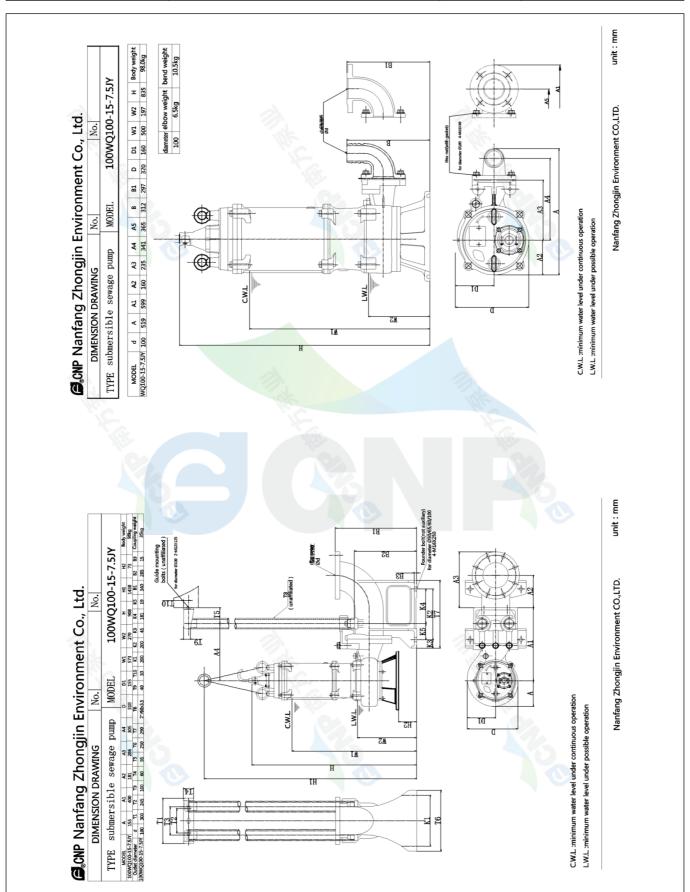

Nanfang Zhongjin Environment CO.,LTD.

unit: mm

|              | Installation picture | Manufacturer | CNP                                  |
|--------------|----------------------|--------------|--------------------------------------|
| CNP          |                      | Address      | Yuhang District, Hangzhou, Zhejiang, |
|              | 100WQ100-15-7.5JY(I) | Contact      | 86-571-88637351                      |
|              |                      | Date         | 2022/03/09                           |
| Project Name |                      | Client Name  | DPA                                  |
| Project Name |                      | Client Addr. |                                      |
| Item NO      |                      | Contacts     | Alireza                              |
| Item NO      |                      | Contact      |                                      |