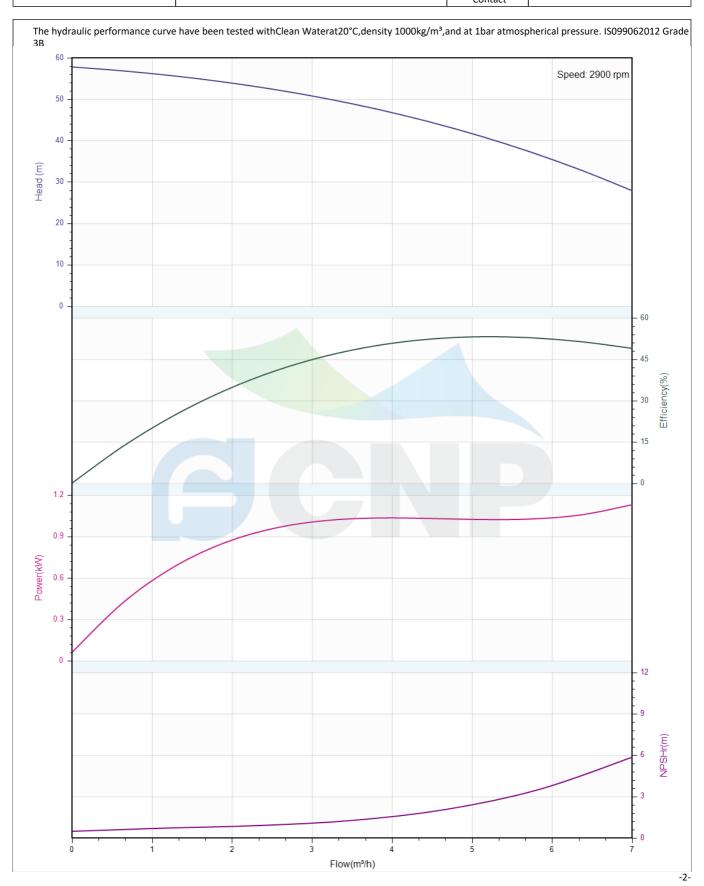

# Others

Weight (kg) 14

|              | Performance Curve | Manufacturer | CNP                                  |  |
|--------------|-------------------|--------------|--------------------------------------|--|
|              | renormance curve  | Address      | Yuhang District, Hangzhou, Zhejiang, |  |
| COND         | CL4-6             | Contact      | 86-571-88637351                      |  |
|              | CL4-0             | Date         | 2022/03/07                           |  |
| Project Name |                   | Client Name  | DPA                                  |  |
|              |                   | Client Addr. |                                      |  |
| Item NO      |                   | Contacts     | Alireza                              |  |
|              |                   | Contact      |                                      |  |

| Rated parameters           |            |  |  |
|----------------------------|------------|--|--|
| Pump model                 | CL4-6      |  |  |
| Part NO.                   | 1100154198 |  |  |
| Rated flow (m³/h)          | 4          |  |  |
| Rated head (m)             | 47         |  |  |
| Rated efficiency (%)       | 54         |  |  |
| Power (kW)                 | 0.949      |  |  |
| NPSHr (m)                  | 2          |  |  |
| Speed (rpm)                | 2900       |  |  |
| Max impeller diameter (mm) | 95         |  |  |

| Medium                   |             |
|--------------------------|-------------|
| Pumped medium            | Clean Water |
| Working temperature (°C) | 20          |
| Medium density (kg/m³)   | 1000        |
| Viscosity (mm²/s)        | 1           |
|                          |             |