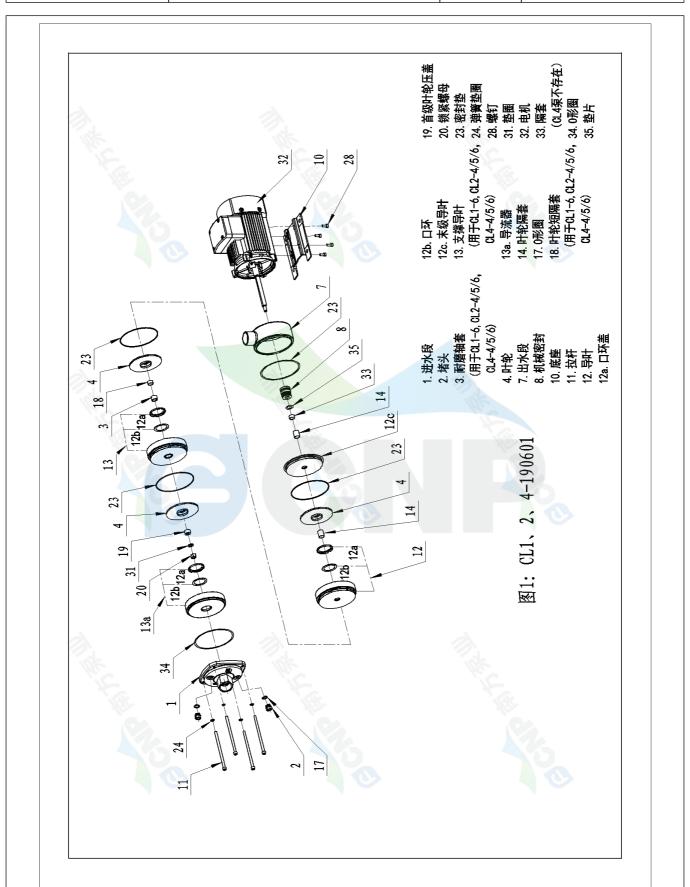

|              | Structure picture | Manufacturer | nufacturer CNP                       |
|--------------|-------------------|--------------|--------------------------------------|
|              | Structure picture | Address      | Yuhang District, Hangzhou, Zhejiang, |
| COND         | CL4-6             | Contact      | 86-571-88637351                      |
|              | CL4-0             | Date         | 2022/03/07                           |
| Project Name |                   | Client Name  | DPA                                  |
|              |                   | Client Addr. |                                      |
| Item NO      |                   | Contacts     | Alireza                              |
|              |                   | Contact      |                                      |