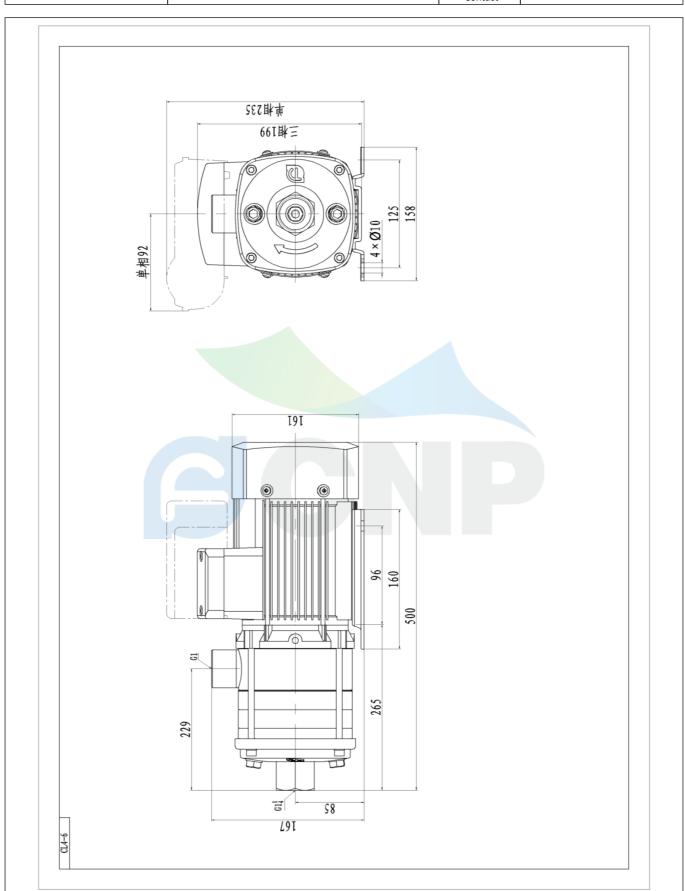

|              | Dimension Drawing   | Manufacturer | CNP                                  |
|--------------|---------------------|--------------|--------------------------------------|
|              | Difficision Drawing | Address      | Yuhang District, Hangzhou, Zhejiang, |
| COND         | CL4-6               | Contact      | 86-571-88637351                      |
|              | CL4-0               | Date         | 2022/03/07                           |
| Project Name |                     | Client Name  | DPA                                  |
|              |                     | Client Addr. |                                      |
| Item NO      |                     | Contacts     | Alireza                              |
|              |                     | Contact      |                                      |