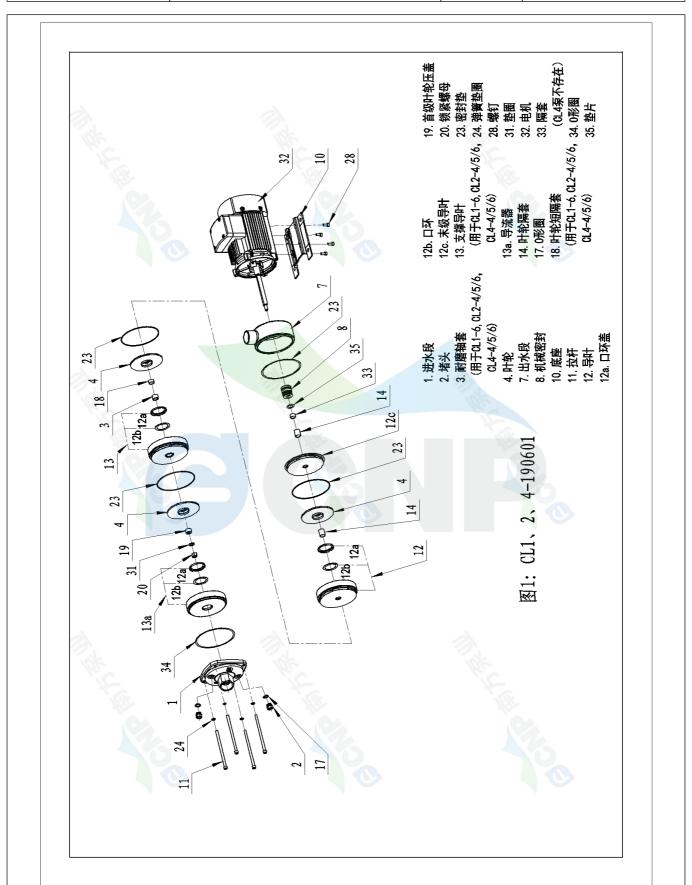

|              | Structure picture | Manufacturer | CNP                                  |
|--------------|-------------------|--------------|--------------------------------------|
|              | Structure picture | Address      | Yuhang District, Hangzhou, Zhejiang, |
| CND          | CL4-4             | Contact      | 86-571-88637351                      |
|              | CL4-4             | Date         | 2022/03/07                           |
| Project Name |                   | Client Name  | DPA                                  |
|              |                   | Client Addr. |                                      |
| Item NO      |                   | Contacts     | Alireza                              |
|              |                   | Contact      |                                      |