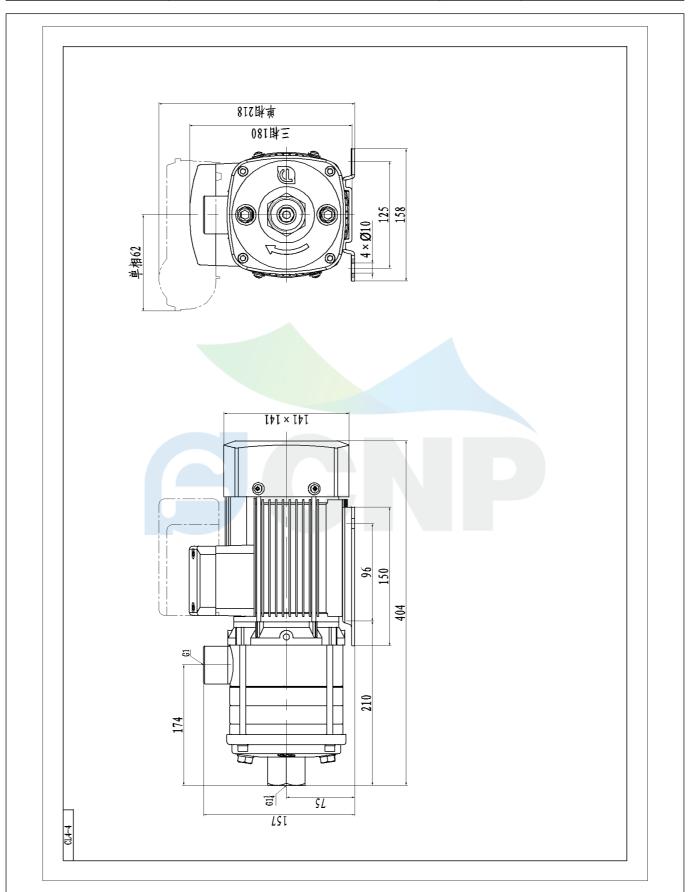

|              | Dimension Drawing   | Manufacturer    | CNP                                  |
|--------------|---------------------|-----------------|--------------------------------------|
|              | Difficision Drawing | Address         | Yuhang District, Hangzhou, Zhejiang, |
| COND         | CL4-4               | Contact         | 86-571-88637351                      |
|              | CL4-4               | Date 2022/03/07 | 2022/03/07                           |
| Project Name |                     | Client Name     | DPA                                  |
|              |                     | Client Addr.    |                                      |
| Item NO      |                     | Contacts        | Alireza                              |
|              |                     | Contact         |                                      |