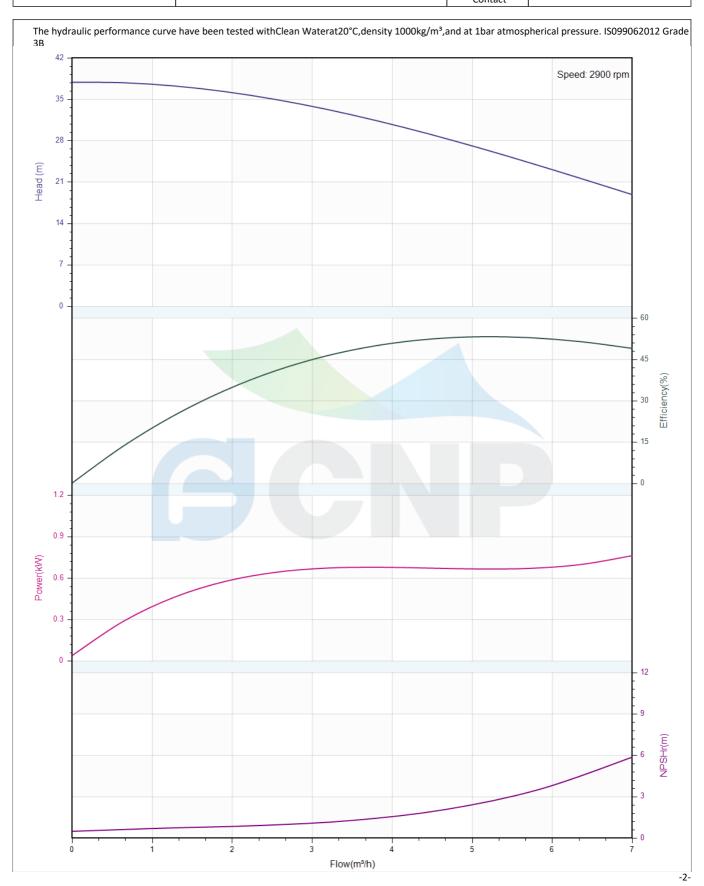

# Others

Weight (kg) 11

|              | Performance Curve | Manufacturer | CNP                                  |
|--------------|-------------------|--------------|--------------------------------------|
|              | renormance curve  | Address      | Yuhang District, Hangzhou, Zhejiang, |
| COND         | CL4-4             | Contact      | 86-571-88637351                      |
|              | CL4-4             | Date         | 2022/03/07                           |
| Project Name |                   | Client Name  | DPA                                  |
|              |                   | Client Addr. |                                      |
| Item NO      |                   | Contacts     | Alireza                              |
|              |                   | Contact      |                                      |

| Rated parameters           |            |  |  |
|----------------------------|------------|--|--|
| Pump model                 | CL4-4      |  |  |
| Part NO.                   | 1100154194 |  |  |
| Rated flow (m³/h)          | 4          |  |  |
| Rated head (m)             | 31         |  |  |
| Rated efficiency (%)       | 54         |  |  |
| Power (kW)                 | 0.626      |  |  |
| NPSHr (m)                  | 2          |  |  |
| Speed (rpm)                | 2900       |  |  |
| Max impeller diameter (mm) | 95         |  |  |

| Medium                   |             |
|--------------------------|-------------|
| Pumped medium            | Clean Water |
| Working temperature (°C) | 20          |
| Medium density (kg/m³)   | 1000        |
| Viscosity (mm²/s)        | 1           |
|                          |             |