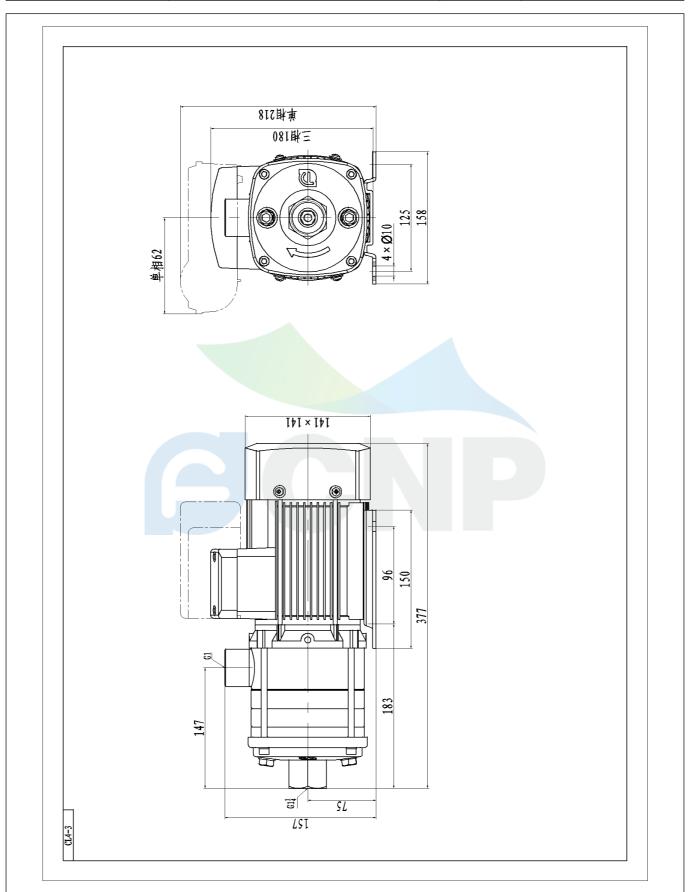

|              | Dimension Drawing   | Manufacturer | CNP<br>Yuhang District, Hangzhou, Zhejiang,<br>86-571-88637351 |
|--------------|---------------------|--------------|----------------------------------------------------------------|
|              | Difficusion Drawing | Address      |                                                                |
| COND         | CL4-3               | Contact      | 86-571-88637351                                                |
|              | CL4-3               | Date         | 2022/03/07                                                     |
| Project Name | Client Name         | DPA          |                                                                |
|              |                     | Client Addr. |                                                                |
| Item NO      |                     | Contacts     | Alireza                                                        |
|              |                     | Contact      |                                                                |