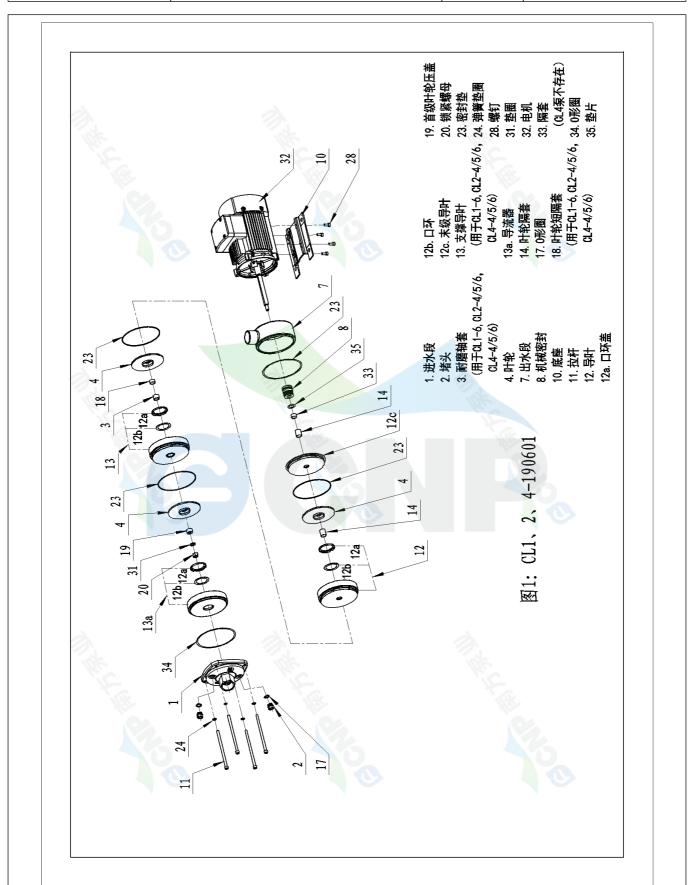

|              | Structure picture | Manufacturer | CNP                                  |
|--------------|-------------------|--------------|--------------------------------------|
|              | Structure picture | Address      | Yuhang District, Hangzhou, Zhejiang, |
| CND          | CL4-3             | Contact      | 86-571-88637351                      |
|              | CL4-3             | Date         | 2022/03/07                           |
| Project Name |                   | Client Name  | DPA                                  |
|              |                   | Client Addr. |                                      |
| Item NO      |                   | Contacts     | Alireza                              |
|              |                   | Contact      |                                      |