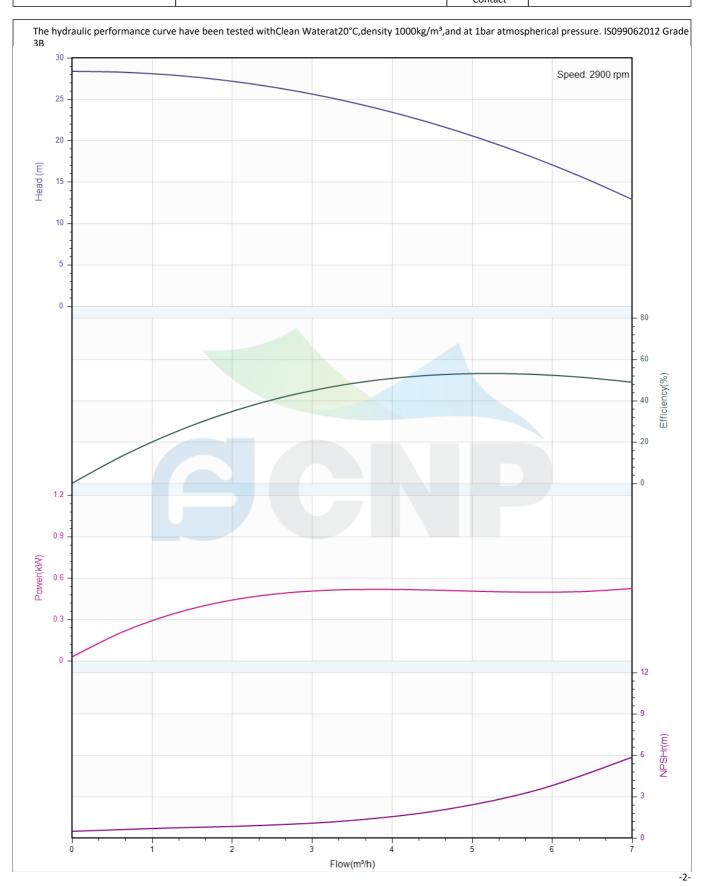

| Rated parameters           |            |  |  |
|----------------------------|------------|--|--|
| Pump model                 | CL4-3      |  |  |
| Part NO.                   | 1100154192 |  |  |
| Rated flow (m³/h)          | 4          |  |  |
| Rated head (m)             | 23.5       |  |  |
| Rated efficiency (%)       | 54         |  |  |
| Power (kW)                 | 0.474      |  |  |
| NPSHr (m)                  | 2          |  |  |
| Speed (rpm)                | 2900       |  |  |
| Max impeller diameter (mm) | 95         |  |  |

| Medium                   |             |
|--------------------------|-------------|
| Pumped medium            | Clean Water |
| Working temperature (°C) | 20          |
| Medium density (kg/m³)   | 1000        |
| Viscosity (mm²/s)        | 1           |
|                          |             |