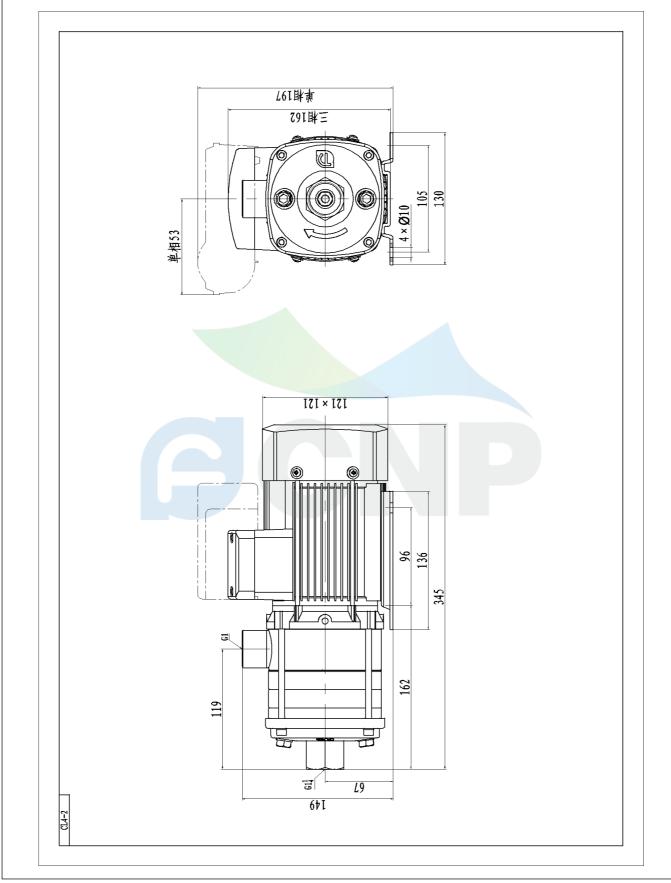

| CNP          | Dimension Drawing | Manufacturer | CNP                                  |
|--------------|-------------------|--------------|--------------------------------------|
|              |                   | Address      | Yuhang District, Hangzhou, Zhejiang, |
|              | CL4-2             | Contact      | 86-571-88637351                      |
|              |                   | Date         | 2022/03/07                           |
| Project Name |                   | Client Name  | DPA                                  |
|              |                   | Client Addr. |                                      |
| Item NO      |                   | Contacts     | Alireza                              |
|              |                   | Contact      |                                      |