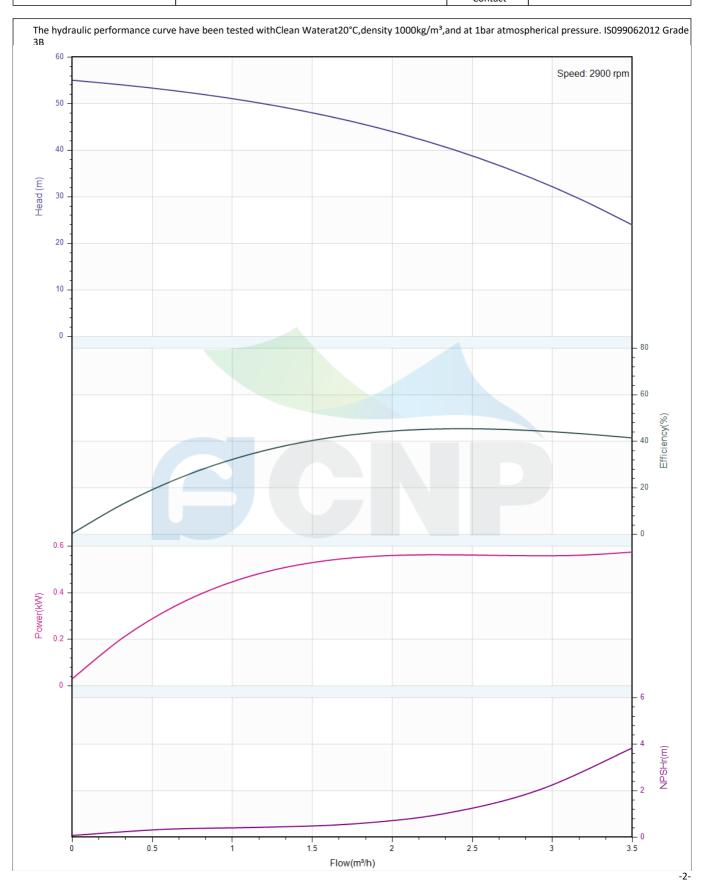

# Others

Weight (kg) 11

|              | Performance Curve | Manufacturer | CNP                                  |  |
|--------------|-------------------|--------------|--------------------------------------|--|
|              | renormance curve  | Address      | Yuhang District, Hangzhou, Zhejiang, |  |
| COND         | CL2-6             | Contact      | 86-571-88637351                      |  |
|              | CL2-0             | Date         | 2022/03/07                           |  |
| Project Name |                   | Client Name  | DPA                                  |  |
|              |                   | Client Addr. |                                      |  |
| Item NO      |                   | Contacts     | Alireza                              |  |
|              |                   | Contact      |                                      |  |

| Rated parameters           |            |
|----------------------------|------------|
| Pump model                 | CL2-6      |
| Part NO.                   | 1100154188 |
| Rated flow (m³/h)          | 2          |
| Rated head (m)             | 44         |
| Rated efficiency (%)       | 46         |
| Power (kW)                 | 0.521      |
| NPSHr (m)                  | 2          |
| Speed (rpm)                | 2900       |
| Max impeller diameter (mm) | 90         |

| Medium                   |             |
|--------------------------|-------------|
| Pumped medium            | Clean Water |
| Working temperature (°C) | 20          |
| Medium density (kg/m³)   | 1000        |
| Viscosity (mm²/s)        | 1           |
|                          |             |