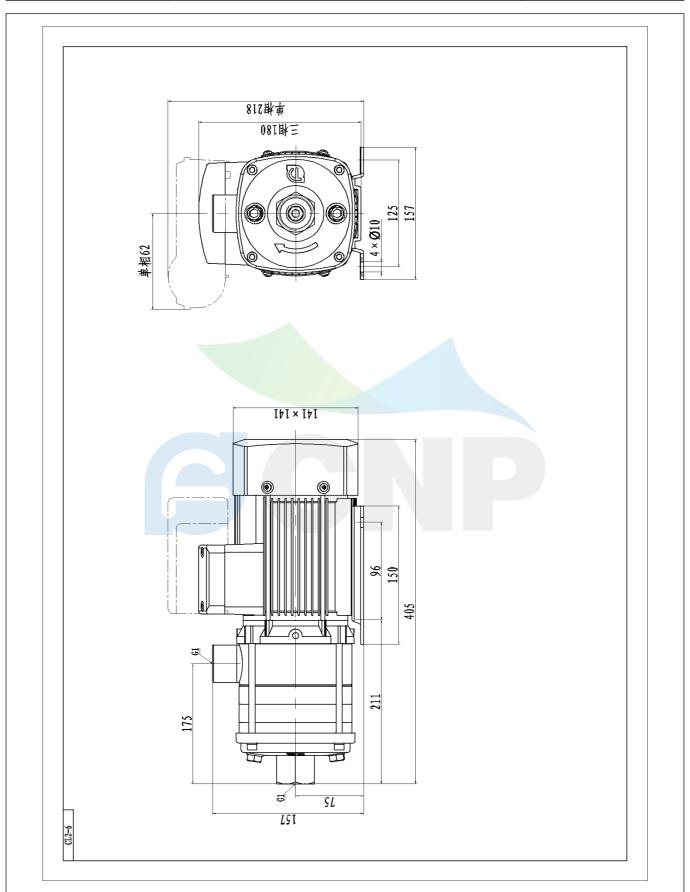

|              | Dimension Drawing   | Manufacturer    | CNP                                  |
|--------------|---------------------|-----------------|--------------------------------------|
|              | Difficusion Drawing | Address         | Yuhang District, Hangzhou, Zhejiang, |
| COND         | CL2-6               | Contact         | 86-571-88637351                      |
|              | CLZ-0               | Date 2022/03/07 | 2022/03/07                           |
| Project Name |                     | Client Name     | DPA                                  |
|              |                     | Client Addr.    |                                      |
| Item NO      |                     | Contacts        | Alireza                              |
|              |                     | Contact         |                                      |