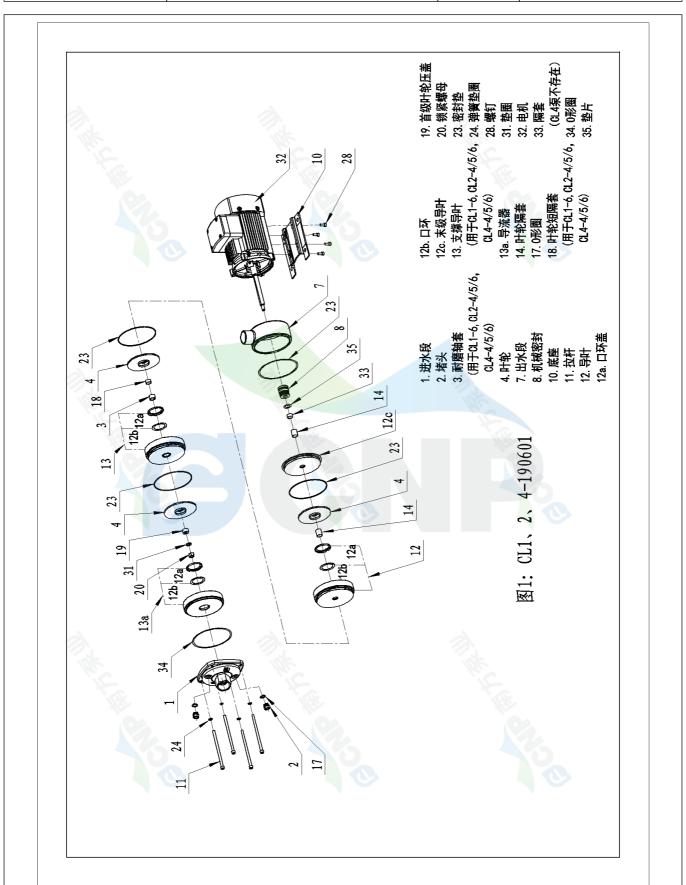

|              | Structure picture | Manufacturer | CNP                                  |
|--------------|-------------------|--------------|--------------------------------------|
|              | Structure picture | Address      | Yuhang District, Hangzhou, Zhejiang, |
| CND          | CL2-6             | Contact      | 86-571-88637351                      |
|              | CLZ-0             | Date         | 2022/03/07                           |
| Project Name |                   | Client Name  | DPA                                  |
|              |                   | Client Addr. |                                      |
| Item NO      |                   | Contacts     | Alireza                              |
|              |                   | Contact      |                                      |