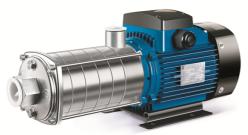

| Part NO.        | 1100154188 |      |
|-----------------|------------|------|
| Product Picture |            | Note |
|                 |            |      |

CL series pump is non-self-priming light horizontal multistage centrifugal pump for chillers. It effectively solves the failure of mechanical seal dry friction caused by insufficient water intake, aiming at the condition of insufficient water intake. The compact structure makes for small pump size, with axial inlet and radial outlet. It's energy saving, environmental friendly, with beautiful appearance, light weight, low noise, convenient installation and maintenance, and high reliability.