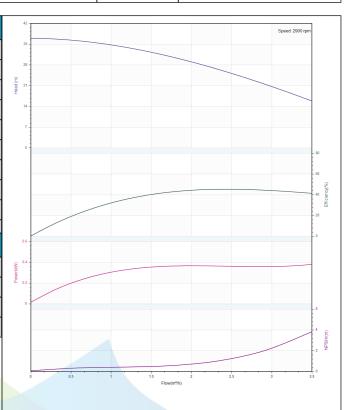

# Others

Weight (kg) 10

|              | Performance Curve | Manufacturer | CNP                                  |
|--------------|-------------------|--------------|--------------------------------------|
|              | renormance curve  | Address      | Yuhang District, Hangzhou, Zhejiang, |
| COND         | CL2-4             | Contact      | 86-571-88637351                      |
|              | CLZ-4             | Date         | 2022/03/07                           |
| Project Name |                   | Client Name  | DPA                                  |
|              |                   | Client Addr. |                                      |
| Item NO      |                   | Contacts     | Alireza                              |
|              |                   | Contact      |                                      |

| Rated parameters           |            |  |  |
|----------------------------|------------|--|--|
| Pump model                 | CL2-4      |  |  |
| Part NO.                   | 1100154184 |  |  |
| Rated flow (m³/h)          | 2          |  |  |
| Rated head (m)             | 29         |  |  |
| Rated efficiency (%)       | 46         |  |  |
| Power (kW)                 | 0.344      |  |  |
| NPSHr (m)                  | 2          |  |  |
| Speed (rpm)                | 2900       |  |  |
| Max impeller diameter (mm) | 90         |  |  |

| Medium                   |             |
|--------------------------|-------------|
| Pumped medium            | Clean Water |
| Working temperature (°C) | 20          |
| Medium density (kg/m³)   | 1000        |
| Viscosity (mm²/s)        | 1           |
|                          |             |