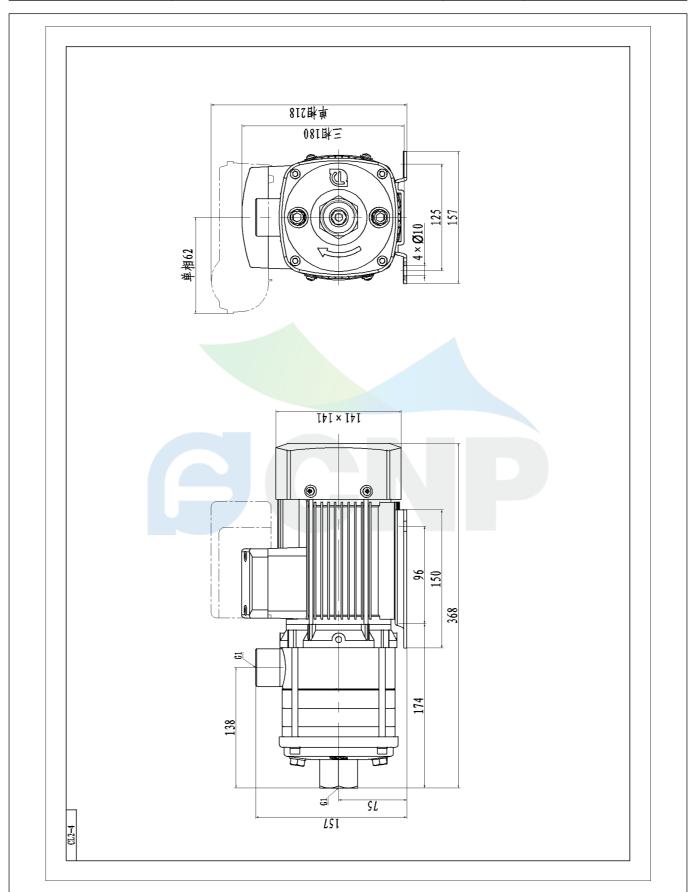

|              | Dimension Drawing   | Manufacturer | CNP                                  |
|--------------|---------------------|--------------|--------------------------------------|
|              | Difficusion Drawing | Address      | Yuhang District, Hangzhou, Zhejiang, |
| COND         | CL2-4               | Contact      | 86-571-88637351                      |
|              | CLZ-4               | Date         | 2022/03/07                           |
| Project Name |                     | Client Name  | DPA                                  |
|              |                     | Client Addr. |                                      |
| Item NO      |                     | Contacts     | Alireza                              |
|              |                     | Contact      |                                      |