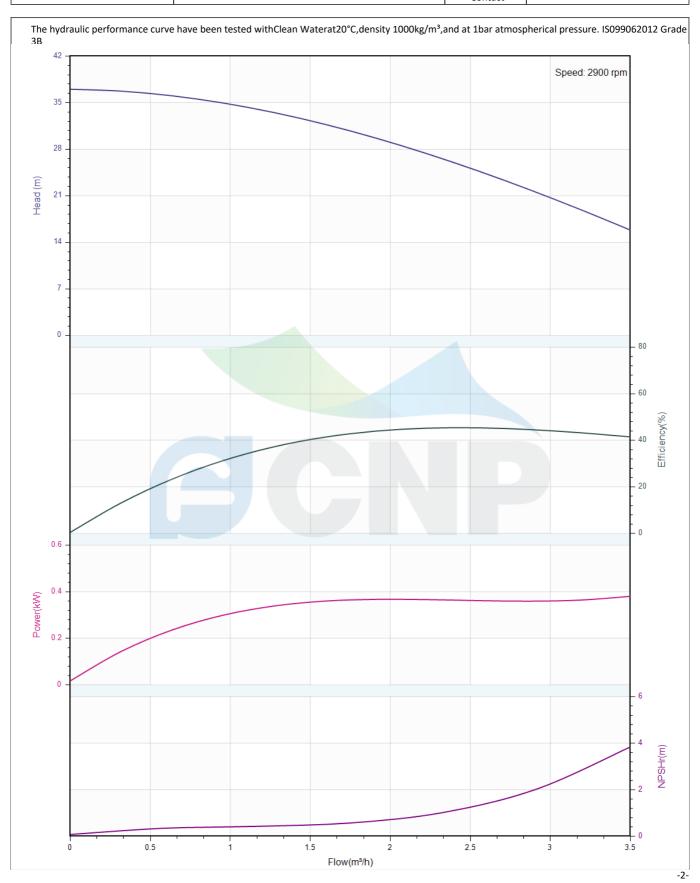

# Others

Weight (kg) 10

|              | Performance Curve | Manufacturer | CNP                                  |
|--------------|-------------------|--------------|--------------------------------------|
|              | renormance curve  | Address      | Yuhang District, Hangzhou, Zhejiang, |
| COND         | CL2-4             | Contact      | 86-571-88637351                      |
|              | CLZ-4             | Date         | 2022/03/07                           |
| Project Name |                   | Client Name  | DPA                                  |
|              |                   | Client Addr. |                                      |
| Item NO      |                   | Contacts     | Alireza                              |
|              |                   | Contact      |                                      |

| Rated parameters           |            |  |  |
|----------------------------|------------|--|--|
| Pump model                 | CL2-4      |  |  |
| Part NO.                   | 1100154184 |  |  |
| Rated flow (m³/h)          | 2          |  |  |
| Rated head (m)             | 29         |  |  |
| Rated efficiency (%)       | 46         |  |  |
| Power (kW)                 | 0.344      |  |  |
| NPSHr (m)                  | 2          |  |  |
| Speed (rpm)                | 2900       |  |  |
| Max impeller diameter (mm) | 90         |  |  |

| Medium                   |             |
|--------------------------|-------------|
| Pumped medium            | Clean Water |
| Working temperature (°C) | 20          |
| Medium density (kg/m³)   | 1000        |
| Viscosity (mm²/s)        | 1           |
|                          |             |