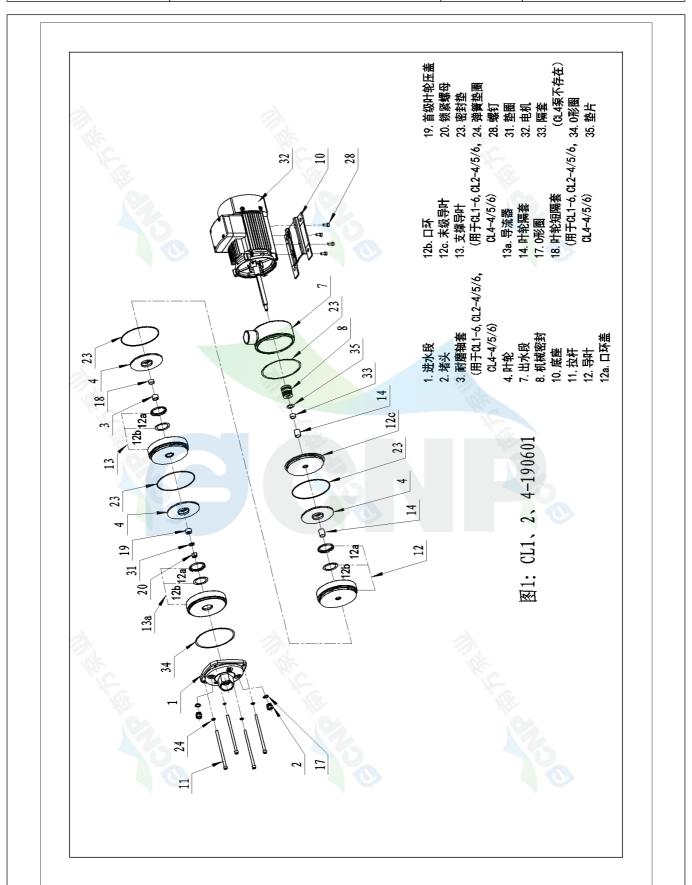

|              | Structure picture | Manufacturer | CNP                                  |
|--------------|-------------------|--------------|--------------------------------------|
|              | Structure picture | Address      | Yuhang District, Hangzhou, Zhejiang, |
| CND          | CL2-4             | Contact      | 86-571-88637351                      |
|              | CLZ-4             | Date         | 2022/03/07                           |
| Project Name |                   | Client Name  | DPA                                  |
|              |                   | Client Addr. |                                      |
| Item NO      |                   | Contacts     | Alireza                              |
|              |                   | Contact      |                                      |