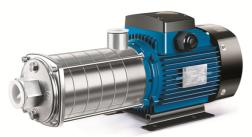

| Part NO.        | 1100154184 |      |
|-----------------|------------|------|
| Product Picture |            | Note |
|                 |            |      |

CL series pump is non-self-priming light horizontal multistage centrifugal pump for chillers. It effectively solves the failure of mechanical seal dry friction caused by insufficient water intake, aiming at the condition of insufficient water intake. The compact structure makes for small pump size, with axial inlet and radial outlet. It's energy saving, environmental friendly, with beautiful appearance, light weight, low noise, convenient installation and maintenance, and high reliability.