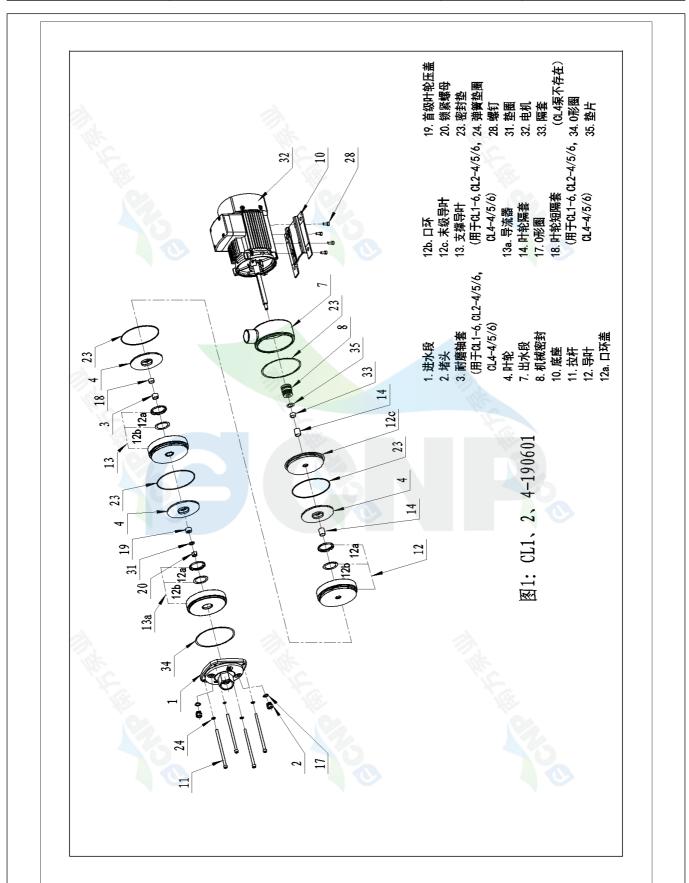

|              | Structure picture | Manufacturer | irer CNP                             |
|--------------|-------------------|--------------|--------------------------------------|
|              | Structure picture | Address      | Yuhang District, Hangzhou, Zhejiang, |
| COND         | CL2-2             | Contact      | 86-571-88637351                      |
|              | CLZ-Z             | Date         | 2022/03/07                           |
| Project Name |                   | Client Name  | DPA                                  |
|              | Client Addr.      |              |                                      |
| Item NO      |                   | Contacts     | Alireza                              |
|              |                   | Contact      |                                      |