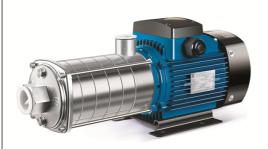

| Part NO.        | 1100154180 |      |
|-----------------|------------|------|
| Product Picture |            | Note |

CL series pump is non-self-priming light horizontal multistage centrifugal pump for chillers. It effectively solves the failure of mechanical seal dry friction caused by insufficient water intake, aiming at the condition of insufficient water intake. The compact structure makes for small pump size, with axial inlet and radial outlet. It's energy saving, environmental friendly, with beautiful appearance, light weight, low noise, convenient installation and maintenance, and high reliability.