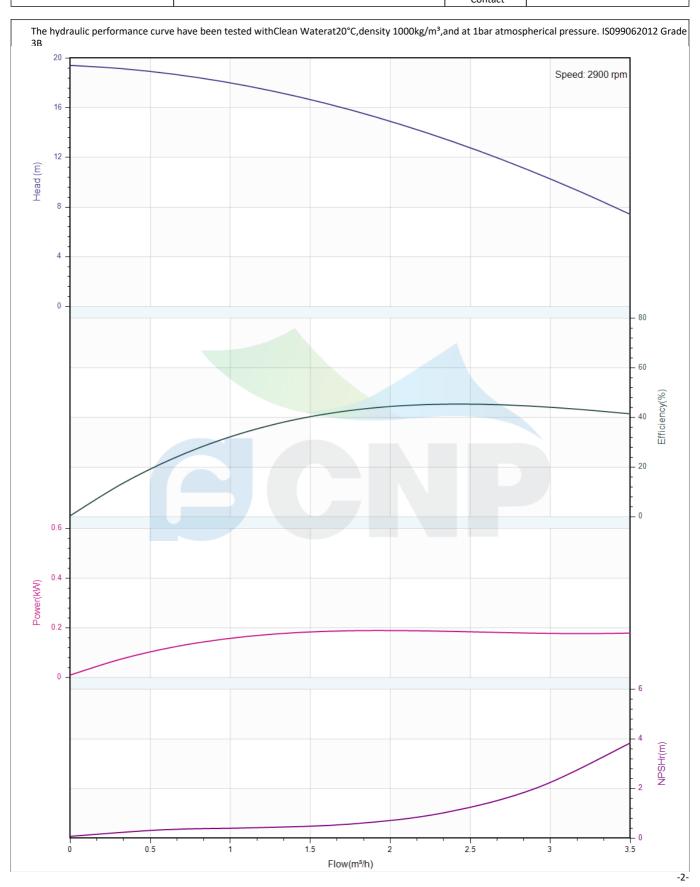

# Others

Weight (kg) 7

|              | Performance Curve | Manufacturer | er CNP                               |  |
|--------------|-------------------|--------------|--------------------------------------|--|
|              | Performance Curve | Address      | Yuhang District, Hangzhou, Zhejiang, |  |
| CIND         | CL2-2             | Contact      | 86-571-88637351                      |  |
|              | CLZ-Z             | Date 2       | 2022/03/07                           |  |
| Project Name |                   | Client Name  | DPA                                  |  |
| Project Name |                   | Client Addr. |                                      |  |
| Item NO      |                   | Contacts     | Alireza                              |  |
| iteili NO    |                   | Contact      |                                      |  |

| Rated parameters           |            |  |  |
|----------------------------|------------|--|--|
| Pump model                 | CL2-2      |  |  |
| Part NO.                   | 1100154180 |  |  |
| Rated flow (m³/h)          | 2          |  |  |
| Rated head (m)             | 15         |  |  |
| Rated efficiency (%)       | 46         |  |  |
| Power (kW)                 | 0.178      |  |  |
| NPSHr (m)                  | 2          |  |  |
| Speed (rpm)                | 2900       |  |  |
| Max impeller diameter (mm) | 90         |  |  |

| Medium                   |             |
|--------------------------|-------------|
| Pumped medium            | Clean Water |
| Working temperature (°C) | 20          |
| Medium density (kg/m³)   | 1000        |
| Viscosity (mm²/s)        | 1           |
|                          |             |