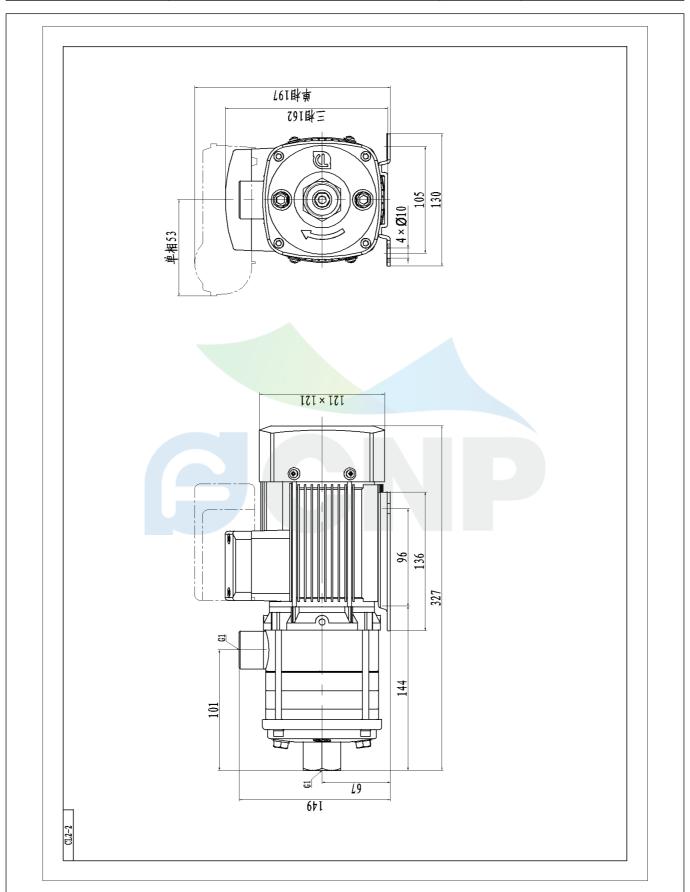

|              | Dimension Drawing   | Manufacturer | CNP                                  |
|--------------|---------------------|--------------|--------------------------------------|
|              | Difficusion Drawing | Address      | Yuhang District, Hangzhou, Zhejiang, |
| COND         | CL2-2               | Contact      | 86-571-88637351                      |
|              | CLZ-Z               | Date         | 2022/03/07                           |
| Project Name |                     | Client Name  | DPA                                  |
|              |                     | Client Addr. |                                      |
| Item NO      |                     | Contacts     | Alireza                              |
|              |                     | Contact      |                                      |