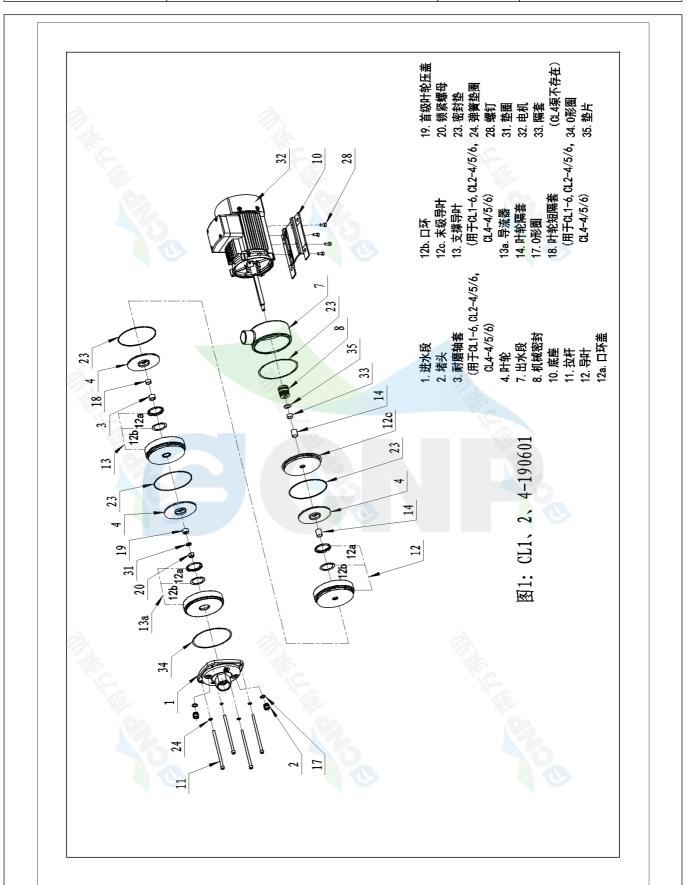

|              | Structure picture | Manufacturer | CNP                                  |
|--------------|-------------------|--------------|--------------------------------------|
|              | Structure picture | Address      | Yuhang District, Hangzhou, Zhejiang, |
| CND          | CL1-6             | Contact      | 86-571-88637351                      |
| CINI         | CL1-0             | Date         | 2022/03/07                           |
| Project Name |                   | Client Name  | DPA                                  |
|              |                   | Client Addr. |                                      |
| Item NO      |                   | Contacts     | Alireza                              |
|              |                   | Contact      |                                      |