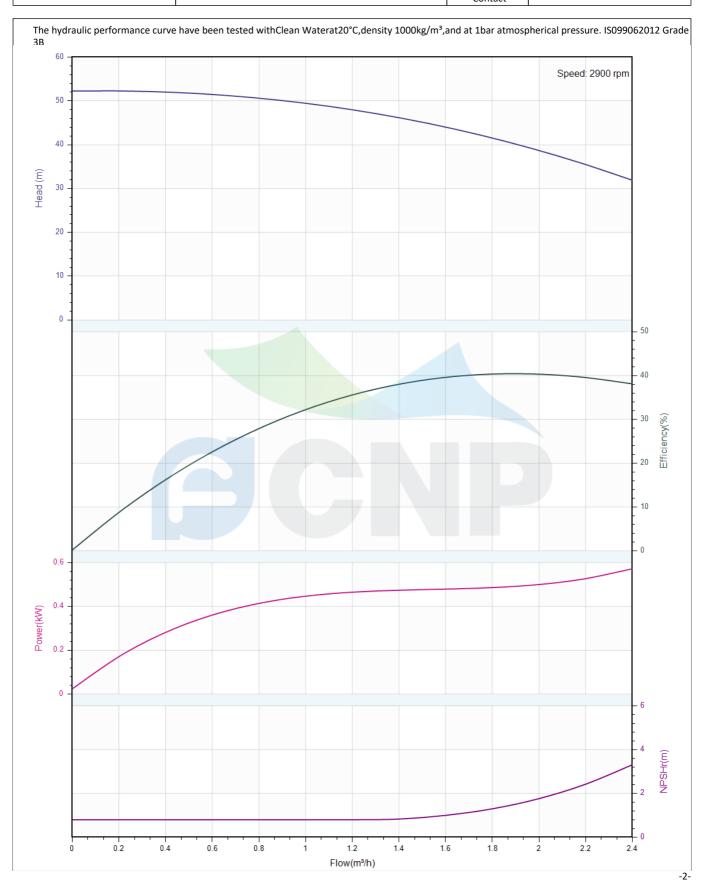

# Others

Weight (kg) 10

|              | Performance Curve | Manufacturer | CNP                                  |  |
|--------------|-------------------|--------------|--------------------------------------|--|
|              | renormance curve  | Address      | Yuhang District, Hangzhou, Zhejiang, |  |
| COND         | CL1-6             | Contact      | 86-571-88637351                      |  |
| CIAL         | CL1-0             | Date         | 2022/03/07                           |  |
| Project Name |                   | Client Name  | DPA                                  |  |
|              |                   | Client Addr. |                                      |  |
| Item NO      |                   | Contacts     | Alireza                              |  |
|              |                   | Contact      |                                      |  |

| Rated parameters           |            |  |  |
|----------------------------|------------|--|--|
| Pump model                 | CL1-6      |  |  |
| Part NO.                   | 1100154178 |  |  |
| Rated flow (m³/h)          | 1          |  |  |
| Rated head (m)             | 49.5       |  |  |
| Rated efficiency (%)       | 40.5       |  |  |
| Power (kW)                 | 0.333      |  |  |
| NPSHr (m)                  | 1.5        |  |  |
| Speed (rpm)                | 2900       |  |  |
| Max impeller diameter (mm) | 90         |  |  |

| Medium                   |             |
|--------------------------|-------------|
| Pumped medium            | Clean Water |
| Working temperature (°C) | 20          |
| Medium density (kg/m³)   | 1000        |
| Viscosity (mm²/s)        | 1           |
|                          |             |