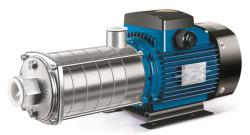

| Part NO.        | 1100154178 |      |
|-----------------|------------|------|
| Product Picture |            | Note |
|                 |            |      |

CL series pump is non-self-priming light horizontal multistage centrifugal pump for chillers. It effectively solves the failure of mechanical seal dry friction caused by insufficient water intake, aiming at the condition of insufficient water intake. The compact structure makes for small pump size, with axial inlet and radial outlet. It's energy saving, environmental friendly, with beautiful appearance, light weight, low noise, convenient installation and maintenance, and high reliability.