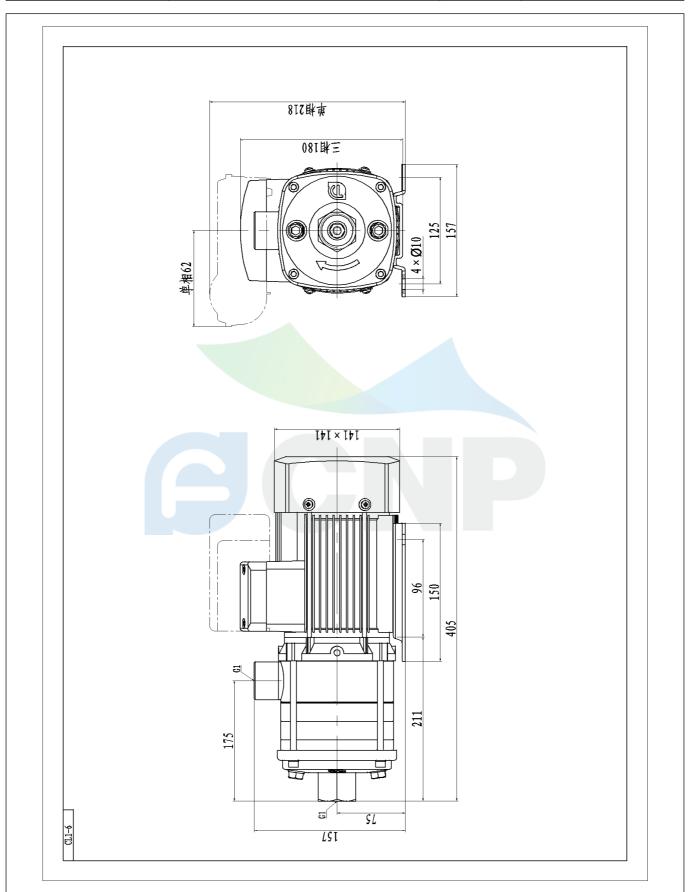

|              | Dimension Drawing   | Manufacturer | CNP                                  |
|--------------|---------------------|--------------|--------------------------------------|
|              | Dilliension Drawing | Address      | Yuhang District, Hangzhou, Zhejiang, |
| COND         | CL1-6               | Contact      | 86-571-88637351                      |
|              | CL1-0               | Date         | 2022/03/07                           |
| Project Name |                     | Client Name  | DPA                                  |
|              |                     | Client Addr. |                                      |
| Item NO      |                     | Contacts     | Alireza                              |
|              |                     | Contact      |                                      |