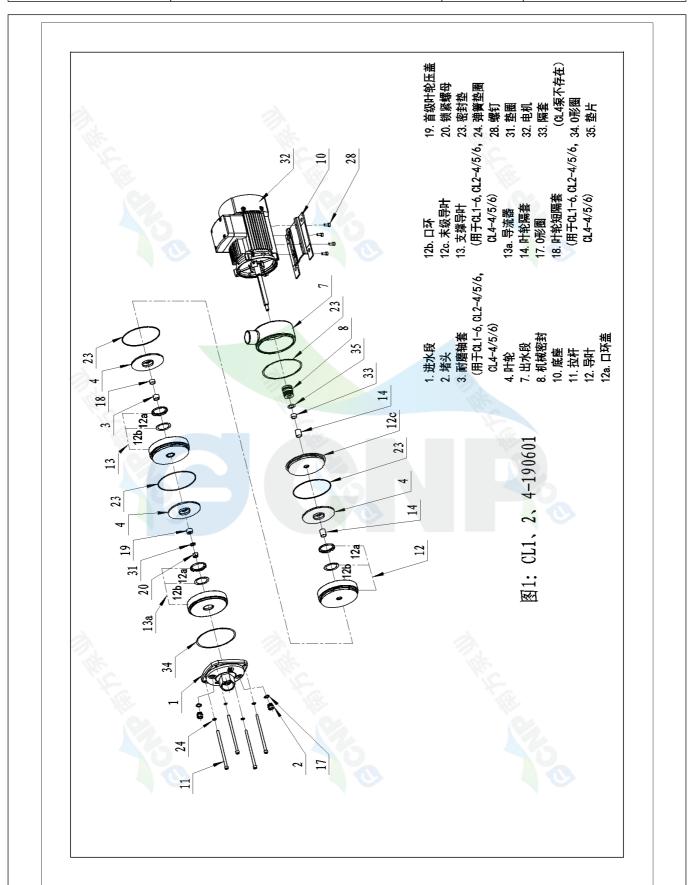

|              | Structure picture | Manufacturer | CNP                                  |
|--------------|-------------------|--------------|--------------------------------------|
|              | Structure picture | Address      | Yuhang District, Hangzhou, Zhejiang, |
| CND          | CL1-5             | Contact      | 86-571-88637351                      |
|              | CL1-3             | Date         | 2022/03/07                           |
| Project Name |                   | Client Name  | DPA                                  |
|              |                   | Client Addr. |                                      |
| Item NO      |                   | Contacts     | Alireza                              |
|              |                   | Contact      |                                      |