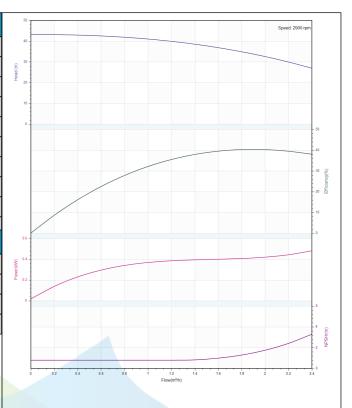

# Others

Weight (kg) 9

|              | Performance Curve | Manufacturer    | CNP                                  |  |
|--------------|-------------------|-----------------|--------------------------------------|--|
|              | renormance curve  | Address         | Yuhang District, Hangzhou, Zhejiang, |  |
| COND         | CL1-5             | Contact         | 86-571-88637351                      |  |
|              | CL1-3             | Date 2022/03/07 | 2022/03/07                           |  |
| Project Name |                   | Client Name     | DPA                                  |  |
|              |                   | Client Addr.    |                                      |  |
| Item NO      |                   | Contacts        | Alireza                              |  |
|              |                   | Contact         |                                      |  |

| Rated parameters           |            |  |  |
|----------------------------|------------|--|--|
| Pump model                 | CL1-5      |  |  |
| Part NO.                   | 1100154176 |  |  |
| Rated flow (m³/h)          | 1          |  |  |
| Rated head (m)             | 41         |  |  |
| Rated efficiency (%)       | 40.5       |  |  |
| Power (kW)                 | 0.276      |  |  |
| NPSHr (m)                  | 1.5        |  |  |
| Speed (rpm)                | 2900       |  |  |
| Max impeller diameter (mm) | 90         |  |  |

| Medium                   |             |
|--------------------------|-------------|
| Pumped medium            | Clean Water |
| Working temperature (°C) | 20          |
| Medium density (kg/m³)   | 1000        |
| Viscosity (mm²/s)        | 1           |
|                          |             |