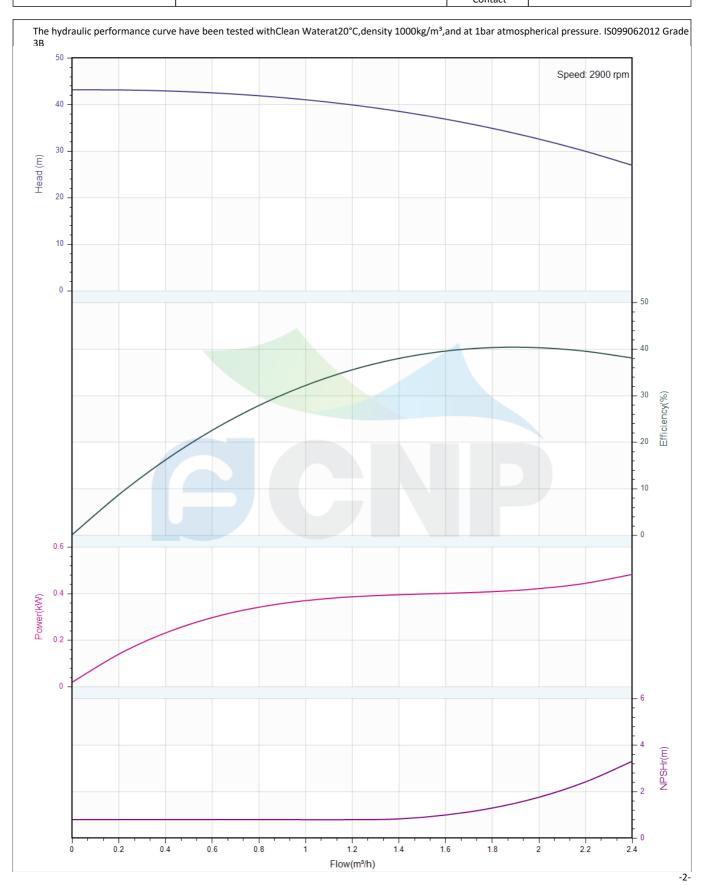

# Others

Weight (kg) 9

|              | Performance Curve | Manufacturer    | CNP                                  |  |
|--------------|-------------------|-----------------|--------------------------------------|--|
|              | renormance curve  | Address         | Yuhang District, Hangzhou, Zhejiang, |  |
| COND         | CL1-5             | Contact         | 86-571-88637351                      |  |
|              | CL1-3             | Date 2022/03/07 | 2022/03/07                           |  |
| Project Name |                   | Client Name     | DPA                                  |  |
|              |                   | Client Addr.    |                                      |  |
| Item NO      |                   | Contacts        | Alireza                              |  |
|              |                   | Contact         |                                      |  |

| Rated parameters           |            |  |  |
|----------------------------|------------|--|--|
| Pump model                 | CL1-5      |  |  |
| Part NO.                   | 1100154176 |  |  |
| Rated flow (m³/h)          | 1          |  |  |
| Rated head (m)             | 41         |  |  |
| Rated efficiency (%)       | 40.5       |  |  |
| Power (kW)                 | 0.276      |  |  |
| NPSHr (m)                  | 1.5        |  |  |
| Speed (rpm)                | 2900       |  |  |
| Max impeller diameter (mm) | 90         |  |  |

| Medium                   |             |
|--------------------------|-------------|
| Pumped medium            | Clean Water |
| Working temperature (°C) | 20          |
| Medium density (kg/m³)   | 1000        |
| Viscosity (mm²/s)        | 1           |
|                          |             |