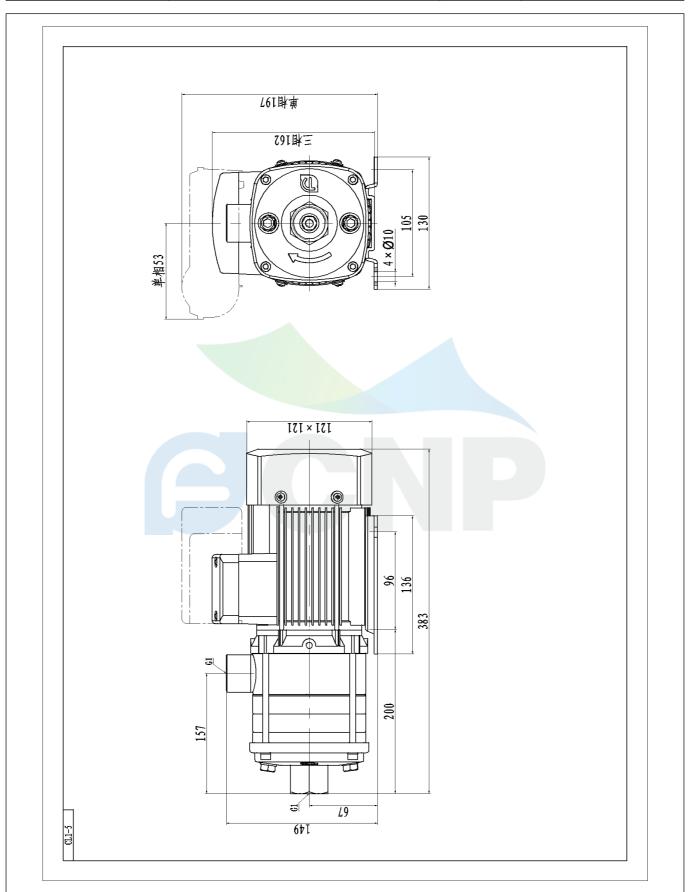

| Dimension Drawing | Manufacturer        | CNP             |                                      |
|-------------------|---------------------|-----------------|--------------------------------------|
|                   | Difficision Drawing | Address         | Yuhang District, Hangzhou, Zhejiang, |
| COND              | CL1-5               | Contact         | 86-571-88637351                      |
|                   | CLI-3               | Date 2022/03/07 | 2022/03/07                           |
| Project Name      | Client Name         | DPA             |                                      |
|                   |                     | Client Addr.    |                                      |
| Item NO           |                     | Contacts        | Alireza                              |
|                   |                     | Contact         |                                      |