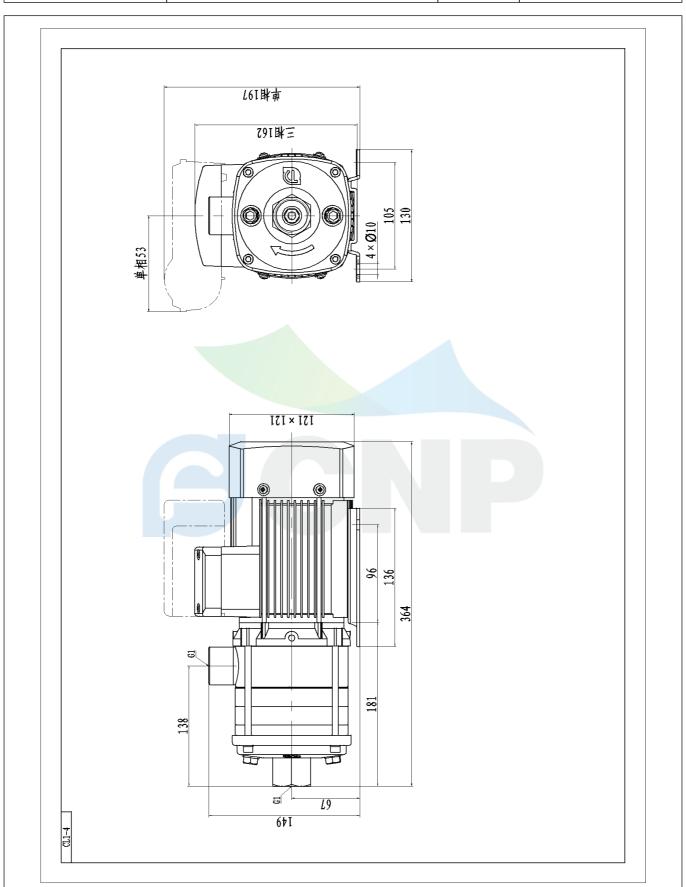

|              | Dimension Drawing   | Manufacturer | CNP                                  |
|--------------|---------------------|--------------|--------------------------------------|
|              | Difficision Drawing | Address      | Yuhang District, Hangzhou, Zhejiang, |
| COND         | CL1-4               | Contact      | 86-571-88637351                      |
|              | CLI-4               | Date         | 2022/03/07                           |
| Project Name |                     | Client Name  | DPA                                  |
|              |                     | Client Addr. |                                      |
| Item NO      |                     | Contacts     | Alireza                              |
|              |                     | Contact      |                                      |