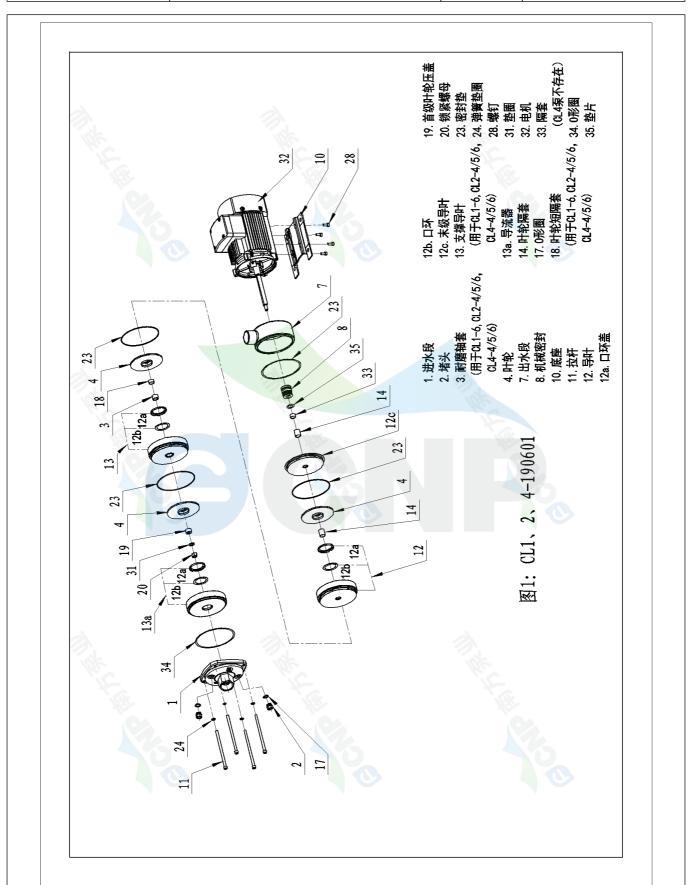

|              | Structure picture | Manufacturer    | CNP                                  |
|--------------|-------------------|-----------------|--------------------------------------|
|              | Structure picture | Address         | Yuhang District, Hangzhou, Zhejiang, |
| COND         | CL1-4             | Contact         | 86-571-88637351                      |
|              | CLI-4             | Date 2022/03/07 | 2022/03/07                           |
| Project Name |                   | Client Name     | DPA                                  |
|              |                   | Client Addr.    |                                      |
| Item NO      |                   | Contacts        | Alireza                              |
|              |                   | Contact         |                                      |