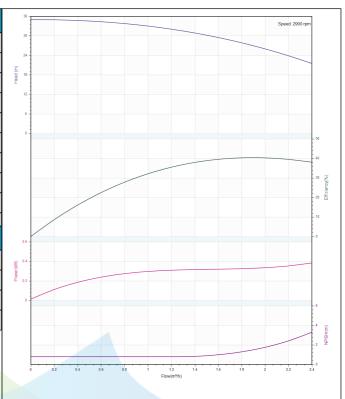

# Others

Weight (kg) 8

|              | Performance Curve | Manufacturer | CNP                                  |  |
|--------------|-------------------|--------------|--------------------------------------|--|
|              | renormance curve  | Address      | Yuhang District, Hangzhou, Zhejiang, |  |
| COND         | CL1-4             | Contact      | 86-571-88637351                      |  |
|              | CL1-4             | Date         | 2022/03/07                           |  |
| Project Name |                   | Client Name  | DPA                                  |  |
|              |                   | Client Addr. |                                      |  |
| Item NO      |                   | Contacts     | Alireza                              |  |
|              |                   | Contact      |                                      |  |

| Rated parameters           |            |  |  |
|----------------------------|------------|--|--|
| Pump model                 | CL1-4      |  |  |
| Part NO.                   | 1100154174 |  |  |
| Rated flow (m³/h)          | 1          |  |  |
| Rated head (m)             | 33         |  |  |
| Rated efficiency (%)       | 40.5       |  |  |
| Power (kW)                 | 0.222      |  |  |
| NPSHr (m)                  | 1.5        |  |  |
| Speed (rpm)                | 2900       |  |  |
| Max impeller diameter (mm) | 90         |  |  |

| Medium                   |             |
|--------------------------|-------------|
| Pumped medium            | Clean Water |
| Working temperature (°C) | 20          |
| Medium density (kg/m³)   | 1000        |
| Viscosity (mm²/s)        | 1           |