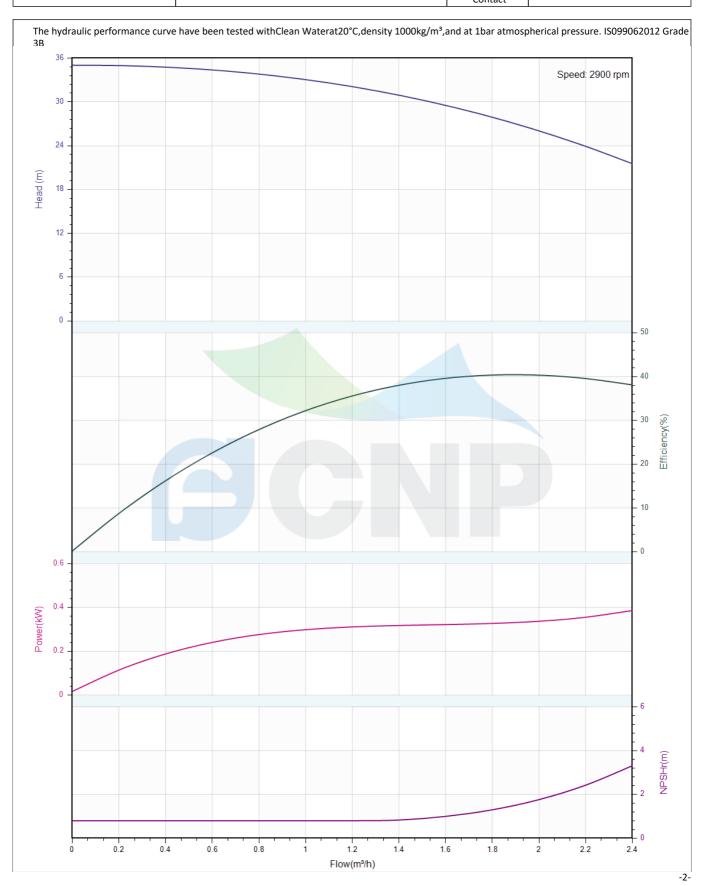

# Others

Weight (kg) 8

|              | Performance Curve | Manufacturer | CNP                                  |  |
|--------------|-------------------|--------------|--------------------------------------|--|
|              | renormance curve  | Address      | Yuhang District, Hangzhou, Zhejiang, |  |
| COND         | CL1-4             | Contact      | 86-571-88637351                      |  |
|              | CL1-4             | Date         | 2022/03/07                           |  |
| Project Name |                   | Client Name  | DPA                                  |  |
|              |                   | Client Addr. |                                      |  |
| Item NO      |                   | Contacts     | Alireza                              |  |
|              |                   | Contact      |                                      |  |

| Rated parameters           |            |  |  |
|----------------------------|------------|--|--|
| Pump model                 | CL1-4      |  |  |
| Part NO.                   | 1100154174 |  |  |
| Rated flow (m³/h)          | 1          |  |  |
| Rated head (m)             | 33         |  |  |
| Rated efficiency (%)       | 40.5       |  |  |
| Power (kW)                 | 0.222      |  |  |
| NPSHr (m)                  | 1.5        |  |  |
| Speed (rpm)                | 2900       |  |  |
| Max impeller diameter (mm) | 90         |  |  |

| Medium                   |             |
|--------------------------|-------------|
| Pumped medium            | Clean Water |
| Working temperature (°C) | 20          |
| Medium density (kg/m³)   | 1000        |
| Viscosity (mm²/s)        | 1           |