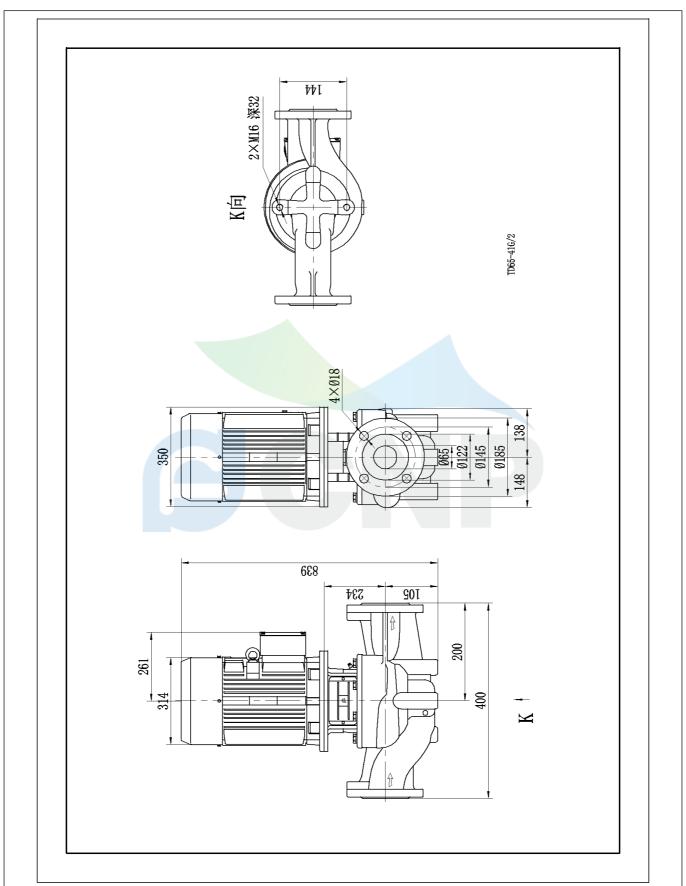

## Structure dimension

Inlet & outlet size types DN
Inlet & Outlet Bore 65

Rotation Direction Clockwise rotation viewed from motor end