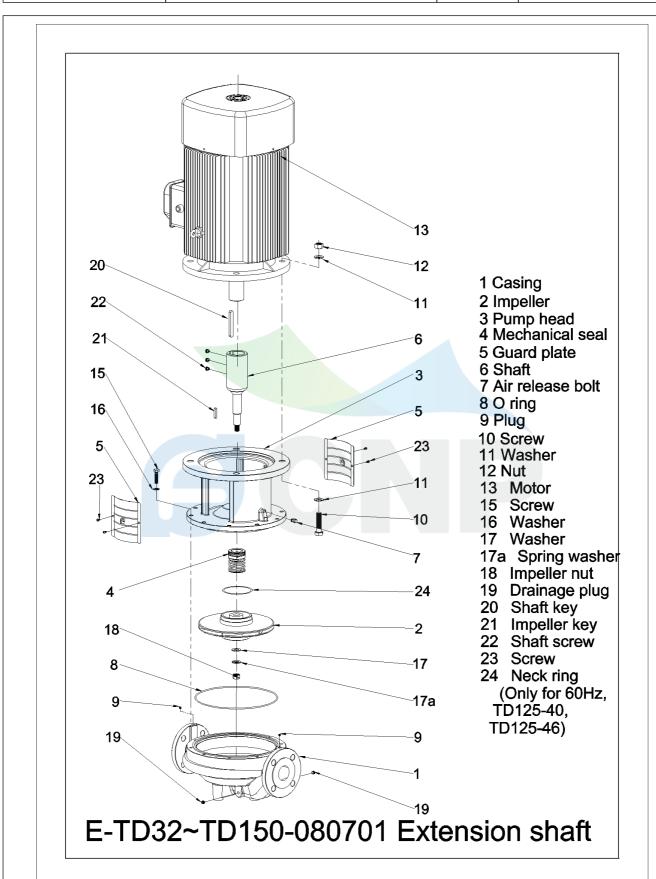

|                | Structure picture     | Manufacturer | CNP                        |
|----------------|-----------------------|--------------|----------------------------|
|                |                       | Address      | Yuhang District, Hangzhou, |
| COND           | <b>CNP</b> TD65-41G/2 | Contact      | 86-571-88637351            |
|                |                       | Date         | 2022/03/09                 |
| Project Name   |                       | Client Name  | DPA                        |
| Project Name   |                       | Client Addr. |                            |
| Station Number |                       | Contacts     | Alireza                    |
| Station Number |                       | Contact      |                            |