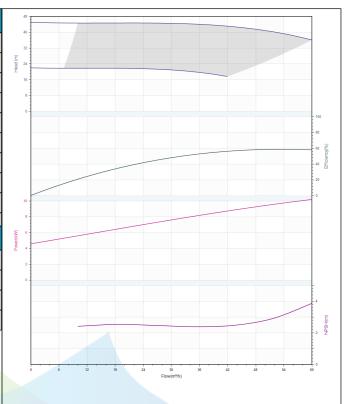

#### Others

Weight (kg) 173

**Station Number** 

| Rated parameters          |            |  |  |  |
|---------------------------|------------|--|--|--|
| Pump model                | TD65-41G/2 |  |  |  |
| Product No.               | 1100087872 |  |  |  |
| Rated flow(m³/h)          | 50         |  |  |  |
| Rated pressure(m)         | 41         |  |  |  |
| Rated efficiency(%)       | 64         |  |  |  |
| Power(kW)                 | 8.73       |  |  |  |
| NPSHr(m)                  | 3          |  |  |  |
| Speed(rpm)                | 2900       |  |  |  |
| Max impeller diameter(mm) | 186        |  |  |  |