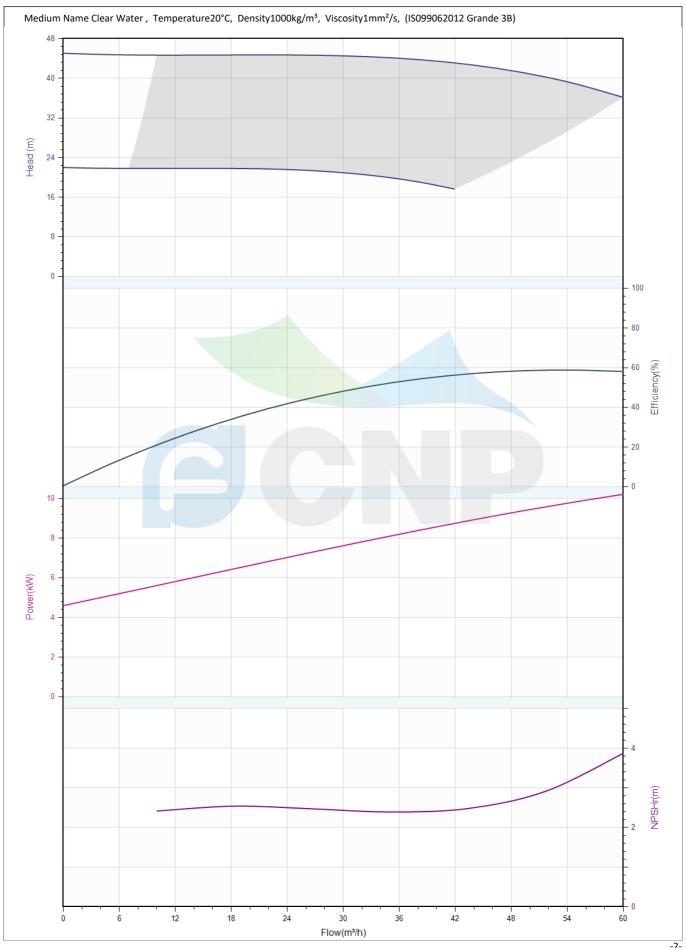

#### Others

Weight (kg) 173

**Station Number** 

| Rated parameters          |            |  |  |  |
|---------------------------|------------|--|--|--|
| Pump model                | TD65-41G/2 |  |  |  |
| Product No.               | 1100087872 |  |  |  |
| Rated flow(m³/h)          | 50         |  |  |  |
| Rated pressure(m)         | 41         |  |  |  |
| Rated efficiency(%)       | 64         |  |  |  |
| Power(kW)                 | 8.73       |  |  |  |
| NPSHr(m)                  | 3          |  |  |  |
| Speed(rpm)                | 2900       |  |  |  |
| Max impeller diameter(mm) | 186        |  |  |  |

| Medium                  |             |  |
|-------------------------|-------------|--|
| Medium Name             | Clear Water |  |
| Working temperature(°C) | 20          |  |
| Medium density(kg/m³)   | 1000        |  |
| Viscosity(mm²/s)        | 1           |  |
|                         |             |  |