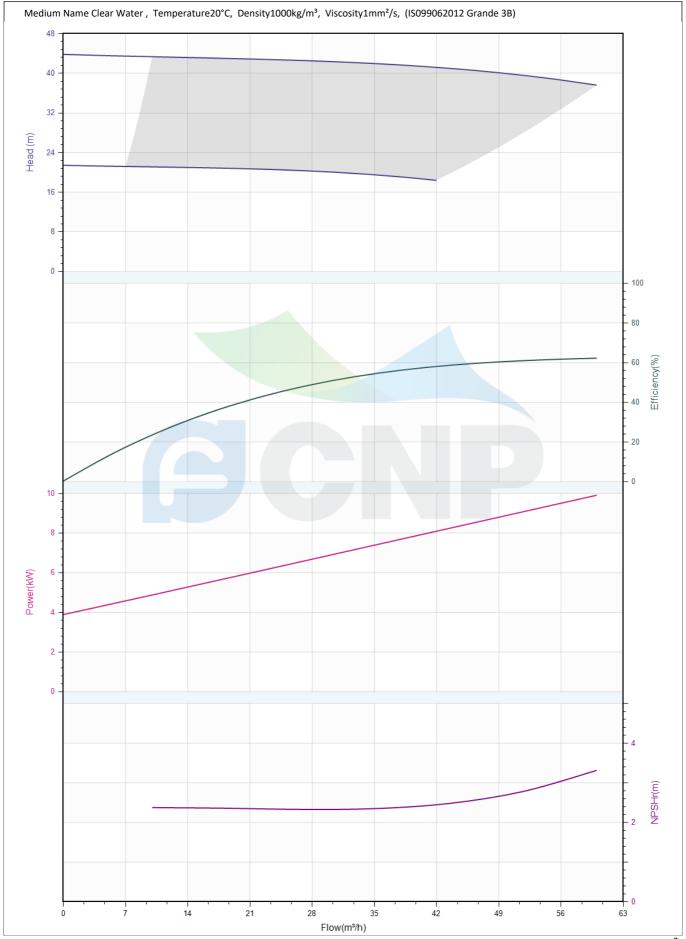

#### Others

Weight (kg) 183

| Rated parameters          |            |  |  |
|---------------------------|------------|--|--|
| Pump model                | TD65-40/2  |  |  |
| Product No.               | 1100042382 |  |  |
| Rated flow(m³/h)          | 50         |  |  |
| Rated pressure(m)         | 40         |  |  |
| Rated efficiency(%)       | 64         |  |  |
| Power(kW)                 | 8.52       |  |  |
| NPSHr(m)                  | 3          |  |  |
| Speed(rpm)                | 2900       |  |  |
| Max impeller diameter(mm) | 183        |  |  |

| Medium                  |             |  |
|-------------------------|-------------|--|
| Medium Name             | Clear Water |  |
| Working temperature(°C) | 20          |  |
| Medium density(kg/m³)   | 1000        |  |
| Viscosity(mm²/s)        | 1           |  |
| ·                       |             |  |