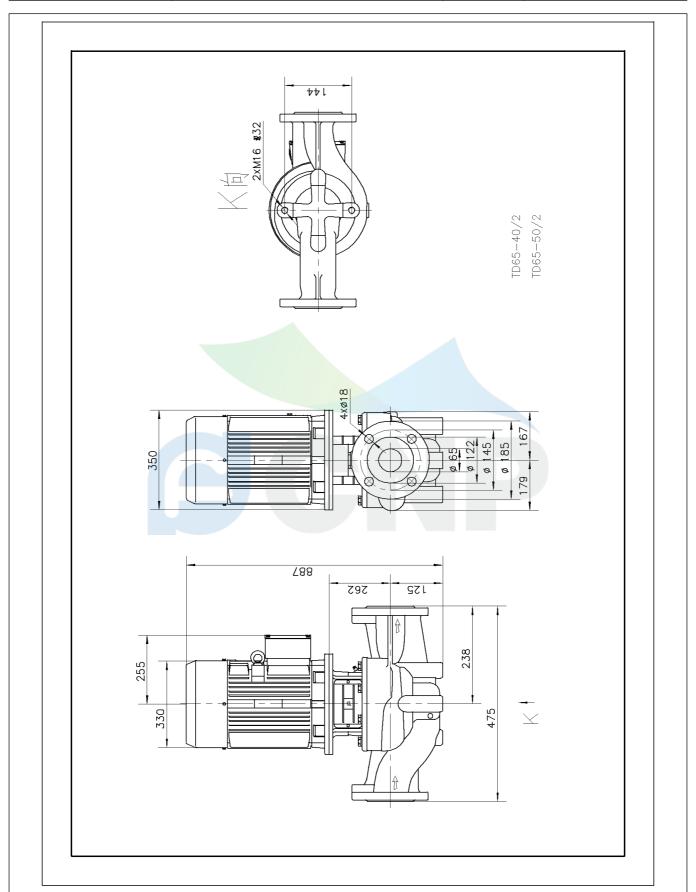

| Size pic             | Sizo picturo | Manufacturer    | CNP                        |
|----------------------|--------------|-----------------|----------------------------|
|                      | Size picture | Address         | Yuhang District, Hangzhou, |
| <b>CNP</b> TD65-40/2 | Contact      | 86-571-88637351 |                            |
|                      | 1003-40/2    | Date            | 2022/03/09                 |
| Project Name         |              | Client Name     | DPA                        |
| Project Name         |              | Client Addr.    |                            |
| Station Number       |              | Contacts        | Alireza                    |
| Station Number       |              | Contact         |                            |