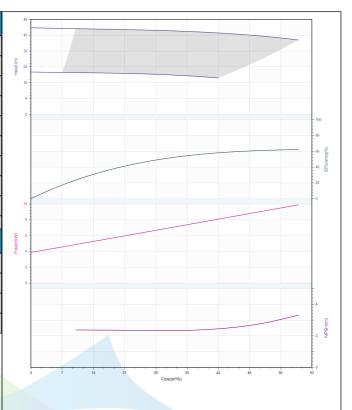

#### Others

Weight (kg) 183

| Rated parameters          |            |  |  |
|---------------------------|------------|--|--|
| Pump model                | TD65-40/2  |  |  |
| Product No.               | 1100042382 |  |  |
| Rated flow(m³/h)          | 50         |  |  |
| Rated pressure(m)         | 40         |  |  |
| Rated efficiency(%)       | 64         |  |  |
| Power(kW)                 | 8.52       |  |  |
| NPSHr(m)                  | 3          |  |  |
| Speed(rpm)                | 2900       |  |  |
| Max impeller diameter(mm) | 183        |  |  |