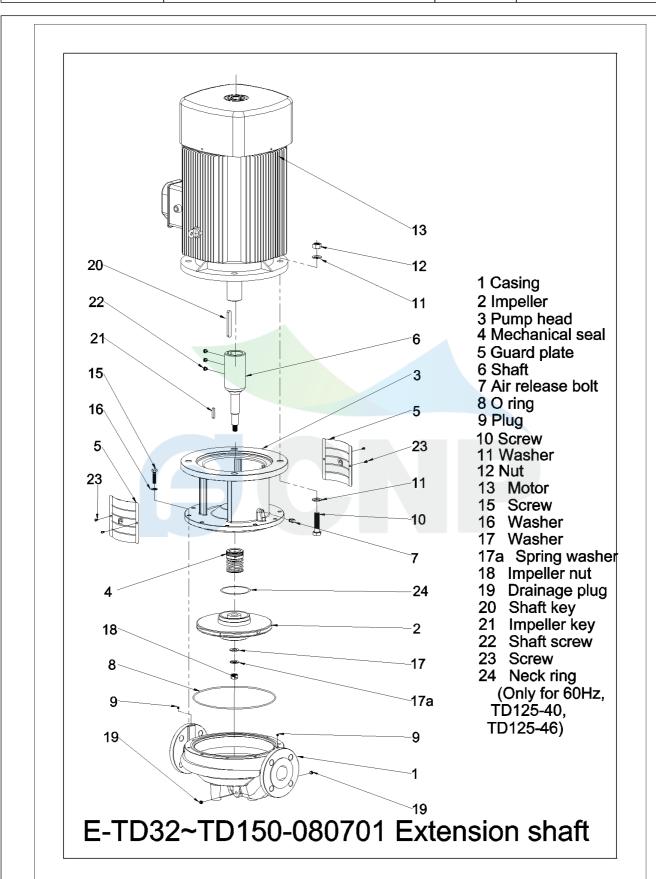

|                | Structure picture | Manufacturer | CNP                        |
|----------------|-------------------|--------------|----------------------------|
|                |                   | Address      | Yuhang District, Hangzhou, |
| CND            | TD65-40/2         | Contact      | 86-571-88637351            |
|                |                   | Date         | 2022/03/09                 |
| Project Name   |                   | Client Name  | DPA                        |
| Project Name   |                   | Client Addr. |                            |
| Station Number |                   | Contacts     | Alireza                    |
| Station Number |                   | Contact      |                            |